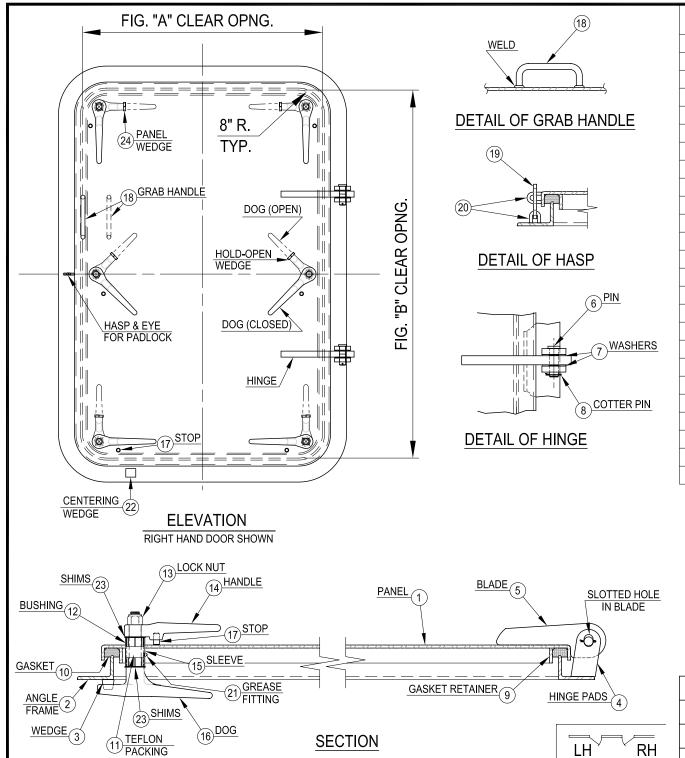

|     | SCHEDUL      | Ε | OF | MATERIALS |  |
|-----|--------------|---|----|-----------|--|
| PC. | MATERIAL     |   |    | REMARKS   |  |
| 1   | MILD STEEL   |   |    |           |  |
| 2   | MILD STEEL   |   |    |           |  |
| 3   | FORGED STEEL |   |    |           |  |
| 4   | MILD STEEL   |   |    |           |  |
| 5   | MILD STEEL   |   |    |           |  |
| 6   | BRASS        |   |    |           |  |
| 7   | STAINLESS    |   |    |           |  |
| 8   | STAINLESS    |   |    |           |  |
| 9   | MILD STEEL   |   |    |           |  |
| 10  | NEOPRENE     |   |    |           |  |
| 11  | TEFLON       |   |    |           |  |
| 12  | DELRIN       |   |    |           |  |
| 13  | PLATED STEEL |   |    |           |  |
| 14  | FORGED STEEL |   |    |           |  |
| 15  | MILD STEEL   |   |    |           |  |
| 16  | FORGED STEEL |   |    |           |  |
| 17  | MILD STEEL   |   |    |           |  |
| 18  | MILD STEEL   |   |    |           |  |
| 19  | MILD STEEL   |   |    |           |  |
| 20  | MILD STEEL   |   |    |           |  |
| 21  | PLATED STEEL |   |    |           |  |
| 22  | MILD STEEL   |   |    |           |  |
| 23  | STAINLESS    |   |    |           |  |
| 24  | MILD STEEL   |   |    |           |  |

|                  | FREEMAN MARINE EQUIPMENT, INC |  |  |  |
|------------------|-------------------------------|--|--|--|
|                  | Gold Beach, OR                |  |  |  |
| WATER TIGHT DOOR |                               |  |  |  |
|                  | DWG. NO.: 102-MS              |  |  |  |