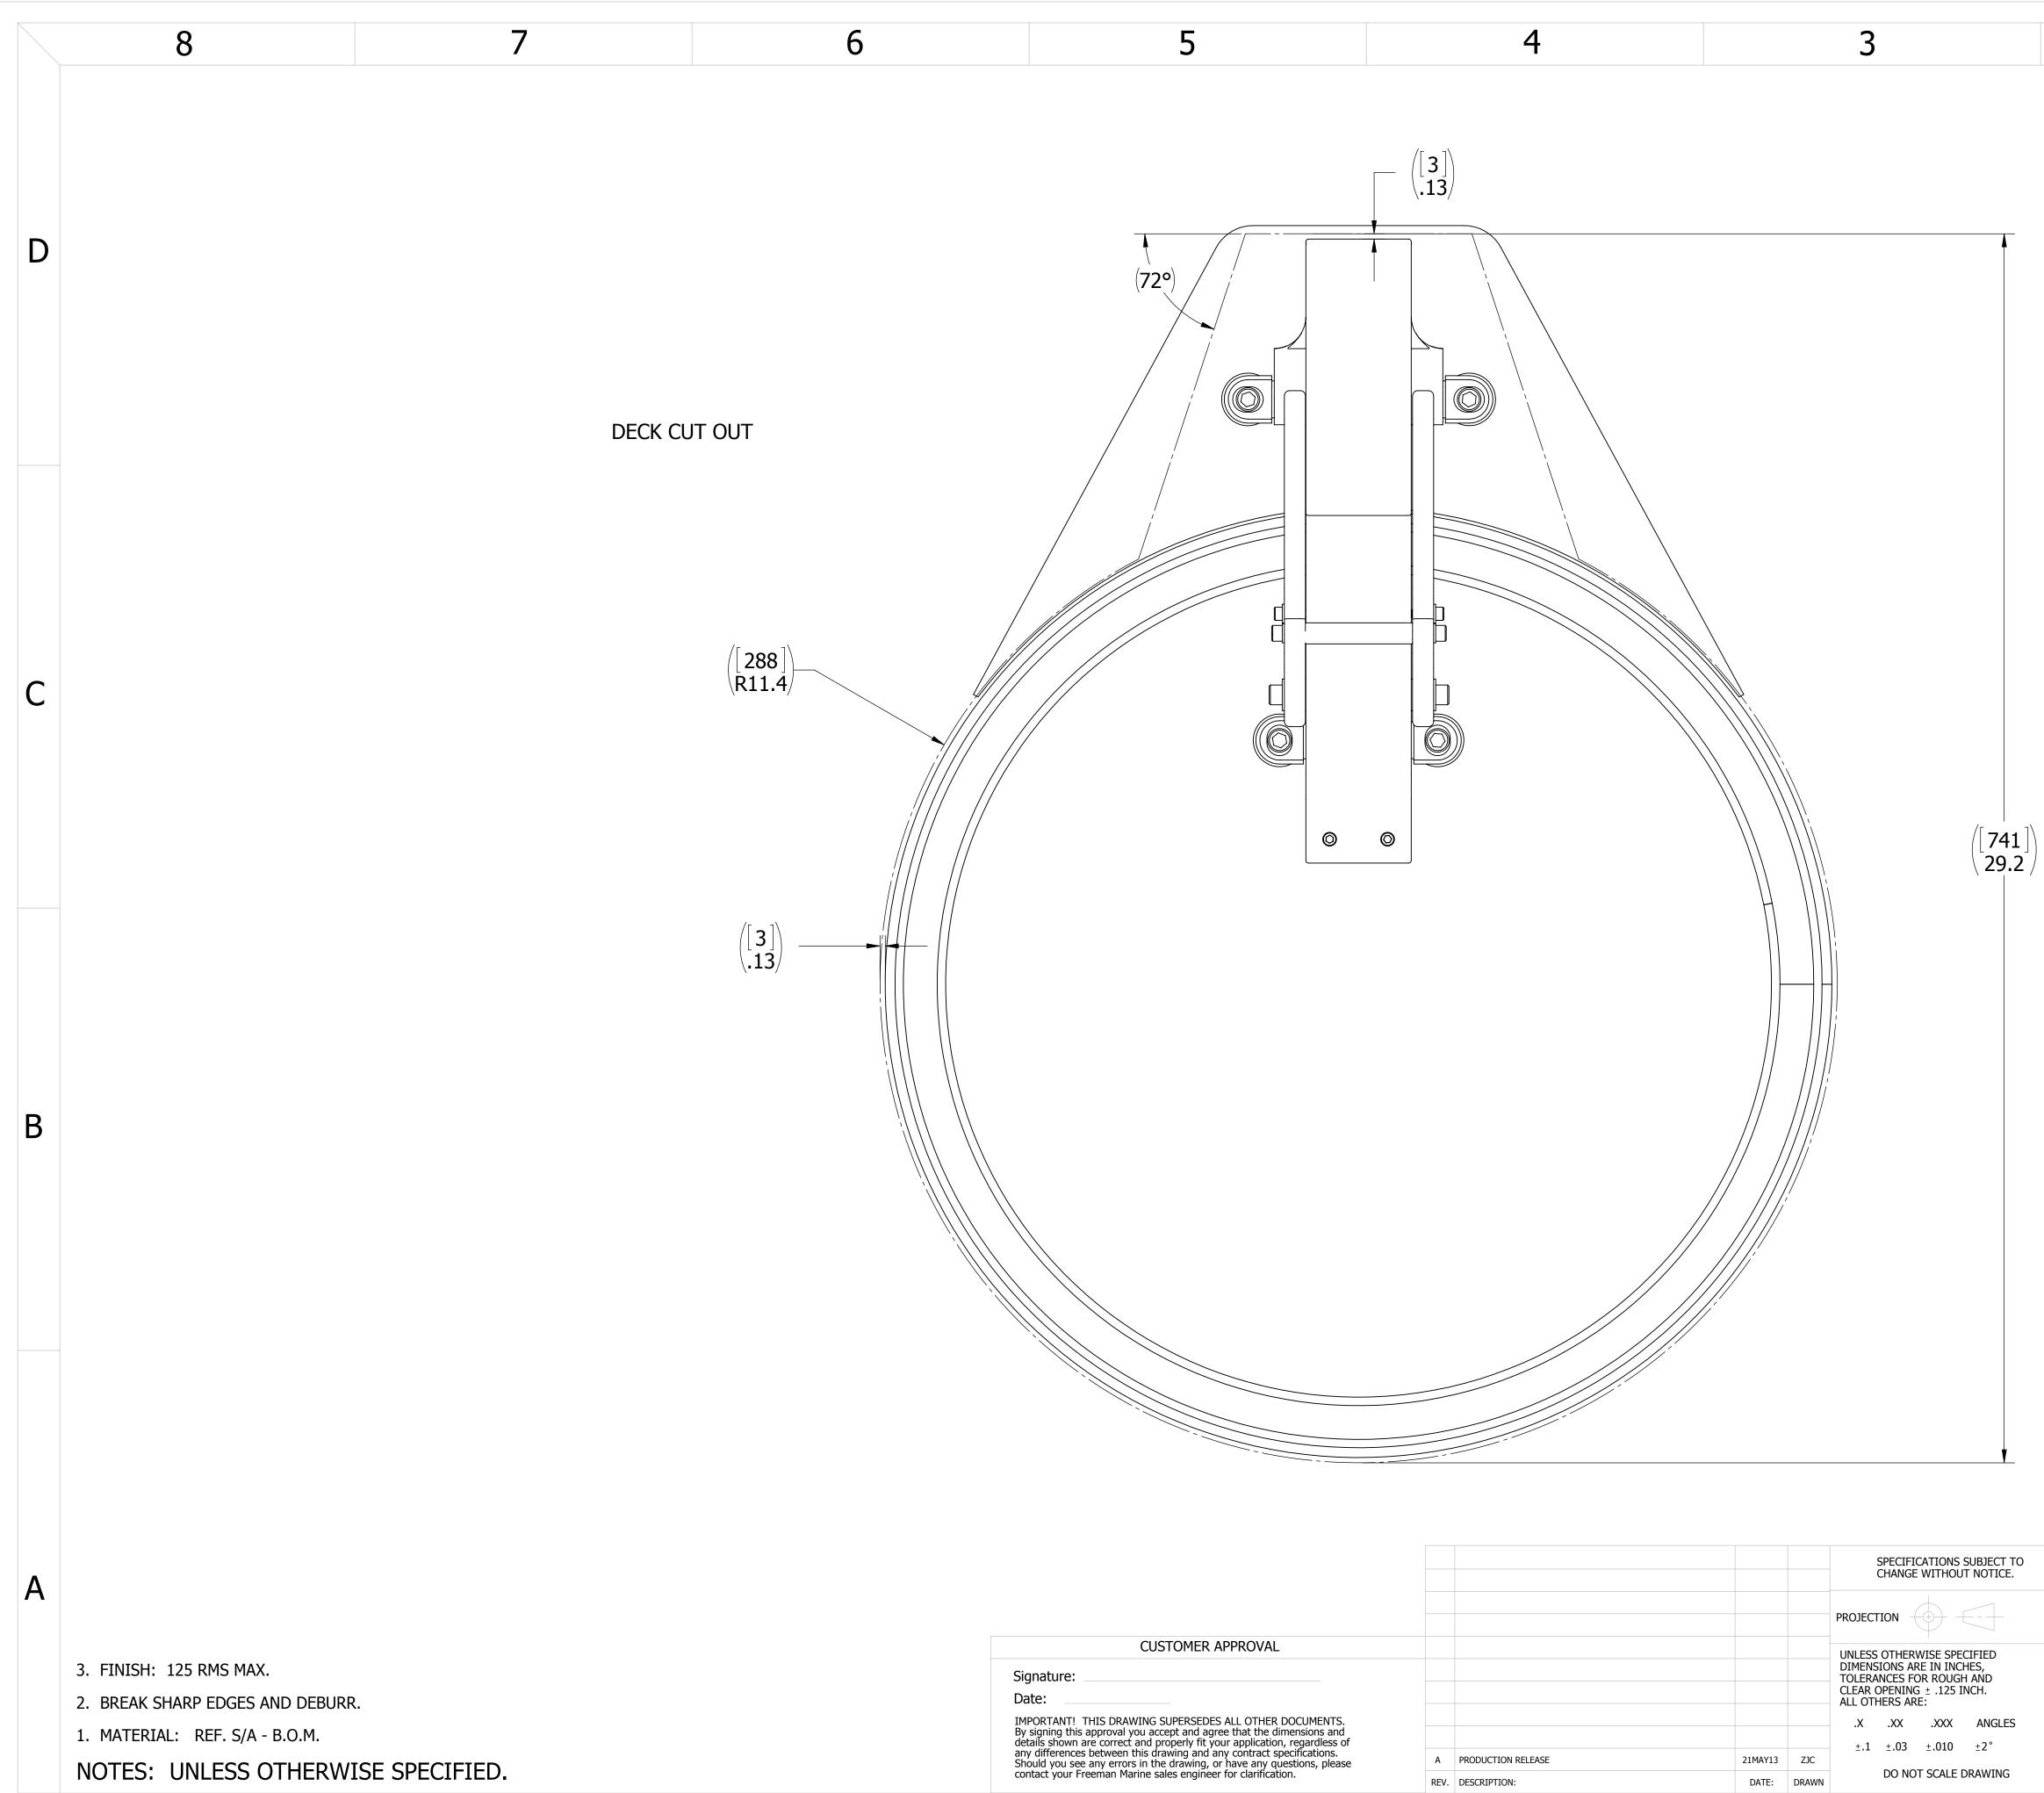

r>ER REV. |
|    |                            |   | Y13 ZJC<br>TE: DRAWN | ±.1 ±.03 ±.                          |                                                                                                              |                                                                                                        | 64747<br>SCALE: 1:1 CALC WT.                                                                                                                                                                                                                                                                                                                                                                                                  | 2485-0065 A                                        |



|                                                                                                                                                     |     |                    |         |     | SPECIFICATIONS SUBJECT TO<br>CHANGE WITHOUT NOTICE. |         |                                    |        |
|-----------------------------------------------------------------------------------------------------------------------------------------------------|-----|--------------------|---------|-----|-----------------------------------------------------|---------|------------------------------------|--------|
|                                                                                                                                                     |     |                    |         |