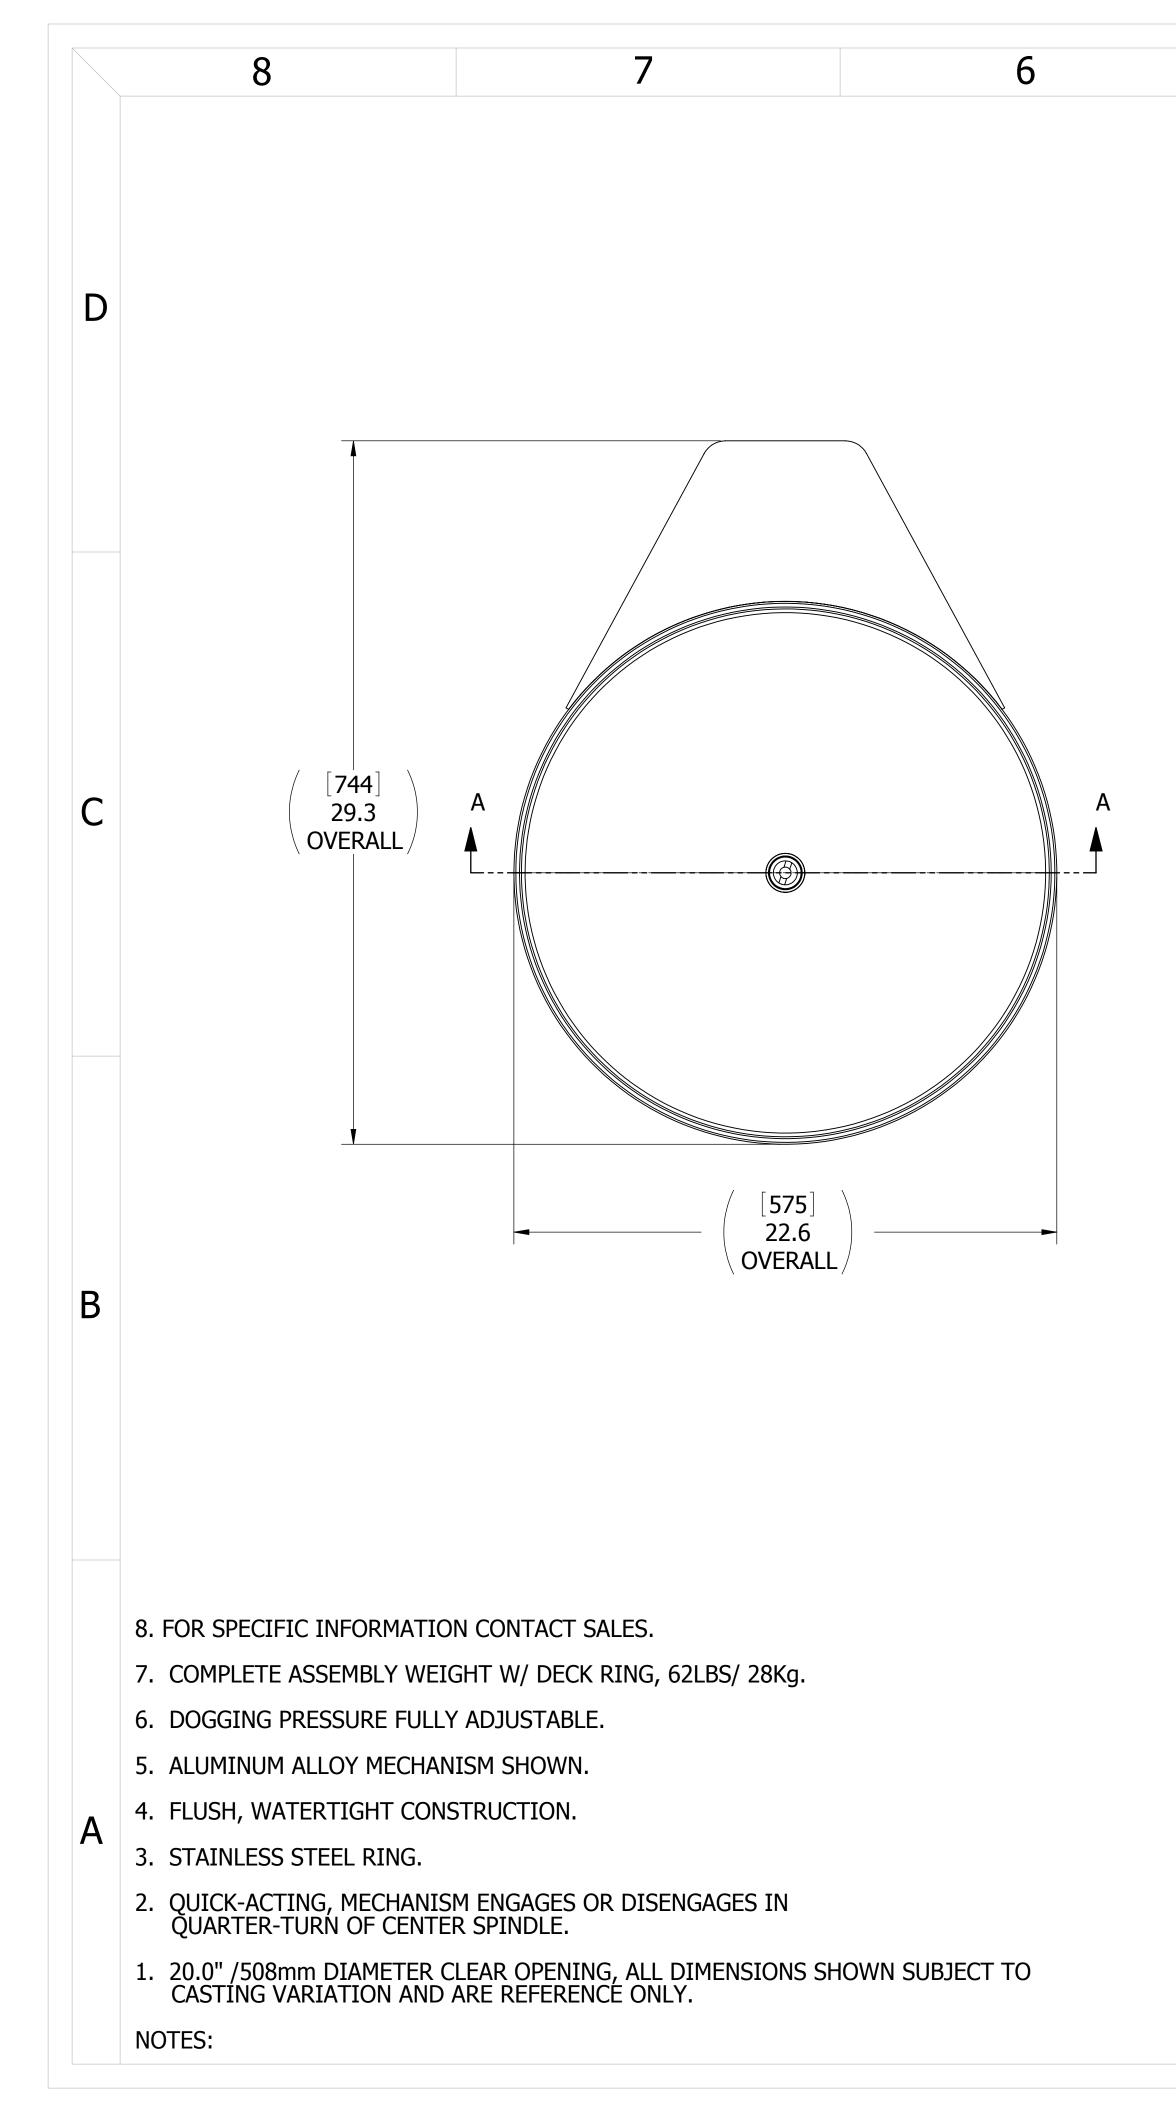

 $\begin{bmatrix}
\begin{bmatrix} 61\\ .25 \\ .25 \\ .25 \\ .25 \\ .25 \\ .25 \\ .25 \\ .25 \\ .25 \\ .25 \\ .25 \\ .25 \\ .25 \\ .25 \\ .25 \\ .25 \\ .25 \\ .25 \\ .25 \\ .25 \\ .25 \\ .25 \\ .25 \\ .25 \\ .25 \\ .25 \\ .25 \\ .25 \\ .25 \\ .25 \\ .25 \\ .25 \\ .25 \\ .25 \\ .25 \\ .25 \\ .25 \\ .25 \\ .25 \\ .25 \\ .25 \\ .25 \\ .25 \\ .25 \\ .25 \\ .25 \\ .25 \\ .25 \\ .25 \\ .25 \\ .25 \\ .25 \\ .25 \\ .25 \\ .25 \\ .25 \\ .25 \\ .25 \\ .25 \\ .25 \\ .25 \\ .25 \\ .25 \\ .25 \\ .25 \\ .25 \\ .25 \\ .25 \\ .25 \\ .25 \\ .25 \\ .25 \\ .25 \\ .25 \\ .25 \\ .25 \\ .25 \\ .25 \\ .25 \\ .25 \\ .25 \\ .25 \\ .25 \\ .25 \\ .25 \\ .25 \\ .25 \\ .25 \\ .25 \\ .25 \\ .25 \\ .25 \\ .25 \\ .25 \\ .25 \\ .25 \\ .25 \\ .25 \\ .25 \\ .25 \\ .25 \\ .25 \\ .25 \\ .25 \\ .25 \\ .25 \\ .25 \\ .25 \\ .25 \\ .25 \\ .25 \\ .25 \\ .25 \\ .25 \\ .25 \\ .25 \\ .25 \\ .25 \\ .25 \\ .25 \\ .25 \\ .25 \\ .25 \\ .25 \\ .25 \\ .25 \\ .25 \\ .25 \\ .25 \\ .25 \\ .25 \\ .25 \\ .25 \\ .25 \\ .25 \\ .25 \\ .25 \\ .25 \\ .25 \\ .25 \\ .25 \\ .25 \\ .25 \\ .25 \\ .25 \\ .25 \\ .25 \\ .25 \\ .25 \\ .25 \\ .25 \\ .25 \\ .25 \\ .25 \\ .25 \\ .25 \\ .25 \\ .25 \\ .25 \\ .25 \\ .25 \\ .25 \\ .25 \\ .25 \\ .25 \\ .25 \\ .25 \\ .25 \\ .25 \\ .25 \\ .25 \\ .25 \\ .25 \\ .25 \\ .25 \\ .25 \\ .25 \\ .25 \\ .25 \\ .25 \\ .25 \\ .25 \\ .25 \\ .25 \\ .25 \\ .25 \\ .25 \\ .25 \\ .25 \\ .25 \\ .25 \\ .25 \\ .25 \\ .25 \\ .25 \\ .25 \\ .25 \\ .25 \\ .25 \\ .25 \\ .25 \\ .25 \\ .25 \\ .25 \\ .25 \\ .25 \\ .25 \\ .25 \\ .25 \\ .25 \\ .25 \\ .25 \\ .25 \\ .25 \\ .25 \\ .25 \\ .25 \\ .25 \\ .25 \\ .25 \\ .25 \\ .25 \\ .25 \\ .25 \\ .25 \\ .25 \\ .25 \\ .25 \\ .25 \\ .25 \\ .25 \\ .25 \\ .25 \\ .25 \\ .25 \\ .25 \\ .25 \\ .25 \\ .25 \\ .25 \\ .25 \\ .25 \\ .25 \\ .25 \\ .25 \\ .25 \\ .25 \\ .25 \\ .25 \\ .25 \\ .25 \\ .25 \\ .25 \\ .25 \\ .25 \\ .25 \\ .25 \\ .25 \\ .25 \\ .25 \\ .25 \\ .25 \\ .25 \\ .25 \\ .25 \\ .25 \\ .25 \\ .25 \\ .25 \\ .25 \\ .25 \\ .25 \\ .25 \\ .25 \\ .25 \\ .25 \\ .25 \\ .25 \\ .25 \\ .25 \\ .25 \\ .25 \\ .25 \\ .25 \\ .25 \\ .25 \\ .25 \\ .25 \\ .25 \\ .25 \\ .25 \\ .25 \\ .25 \\ .25 \\ .25 \\ .25 \\ .25 \\ .25 \\ .25 \\ .25 \\ .25 \\ .25 \\ .25 \\ .25 \\ .25 \\ .25 \\ .25 \\ .25 \\ .25 \\ .25 \\ .25 \\ .25 \\ .25 \\ .25 \\ .25 \\ .25 \\ .25 \\ .25 \\ .25 \\ .25 \\ .25 \\ .25 \\ .25 \\ .25 \\ .25 \\ .25 \\ .25 \\ .25 \\ .25 \\ .25 \\ .25 \\ .25 \\ .25 \\ .25 \\ .25 \\ .25 \\ .25 \\ .25 \\ .25 \\ .$ 