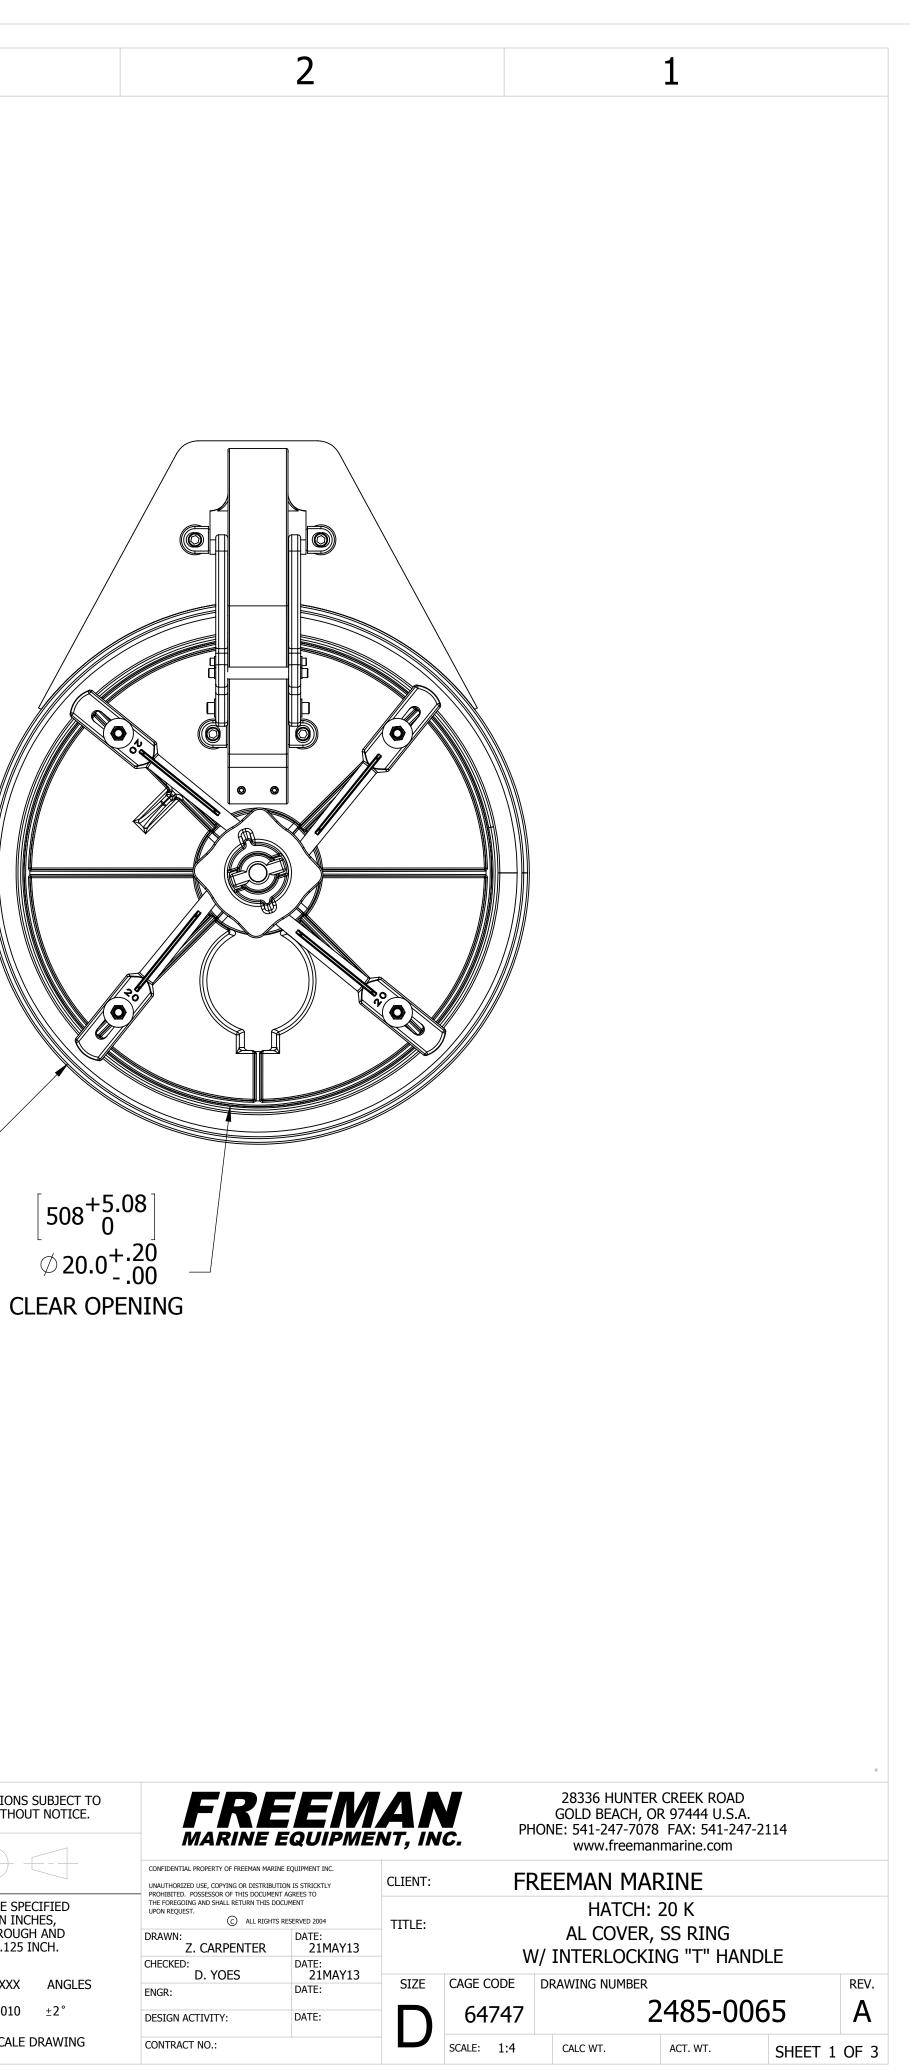

|    | 5                          | 4 |                      | 3                                    |                                                                                                              | 2                                                                                                      |                                                                                                                                                                                                                                                                                                                                                                                                                               | 1                                                  |
|----|----------------------------|---|----------------------|--------------------------------------|--------------------------------------------------------------------------------------------------------------|--------------------------------------------------------------------------------------------------------|-------------------------------------------------------------------------------------------------------------------------------------------------------------------------------------------------------------------------------------------------------------------------------------------------------------------------------------------------------------------------------------------------------------------------------|----------------------------------------------------|
| 16 |                            |   |                      |                                      | ([6]<br>.25                                                                                                  |                                                                                                        |                                                                                                                                                                                                                                                                                                                                                                                                                               |                                                    |
|    | SECTION A-A<br>SCALE 1 : 2 |   | U                    | SPECIFICAT<br>CHANGE WI<br>ROJECTION | CONFIDENTIAL<br>UNAUTHORIZED<br>PROHIBITED, I<br>N INCHES,<br>ROUGH AND<br>.125 INCH.<br>XXX ANGLES<br>ENGR: | CALL RIGHTS RESERVED 2004TITLE:Z. CARPENTERDATE:<br>21MAY13DATE:<br>21MAY13D. YOESDATE:<br>21MAY13SIZE | HATCH, W/SLEEVE<br>, FLUSH TO 1/4 TEAK<br>R, AL<br>ARM 20, AL<br>X 2-1/4, 316 S/S<br>RT, 3/8-16, 316 S/S<br>5 X .125, 316 S/S<br>5 X .125, 316 S/S<br>5 X .062 NYLON<br>5 T HATCH BI-SQ<br>M X 4MM<br>NDLE, FLUSH TO 1/4<br>HATCH, W/HOLD OPEN<br>, 613-9003<br>., FINISHED CASTING<br>3' OF 0631-9835)<br>TION<br>28336 HUN<br>GOLD BEACH<br>PHONE: 541-247-7<br>WWW.free<br>FREEMAN M<br>HATCH<br>AL COVEF<br>W/ INTERLOCKI | H: 20 K<br>R, SS RING<br>ING "T" HANDLE<br>ER REV. |
|    |                            |   | Y13 ZJC<br>TE: DRAWN | ±.1 ±.03 ±.                          |                                                                                                              |                                                                                                        | 64747<br>SCALE: 1:1 CALC WT.                                                                                                                                                                                                                                                                                                                                                                                                  | 2485-0065 A                                        |