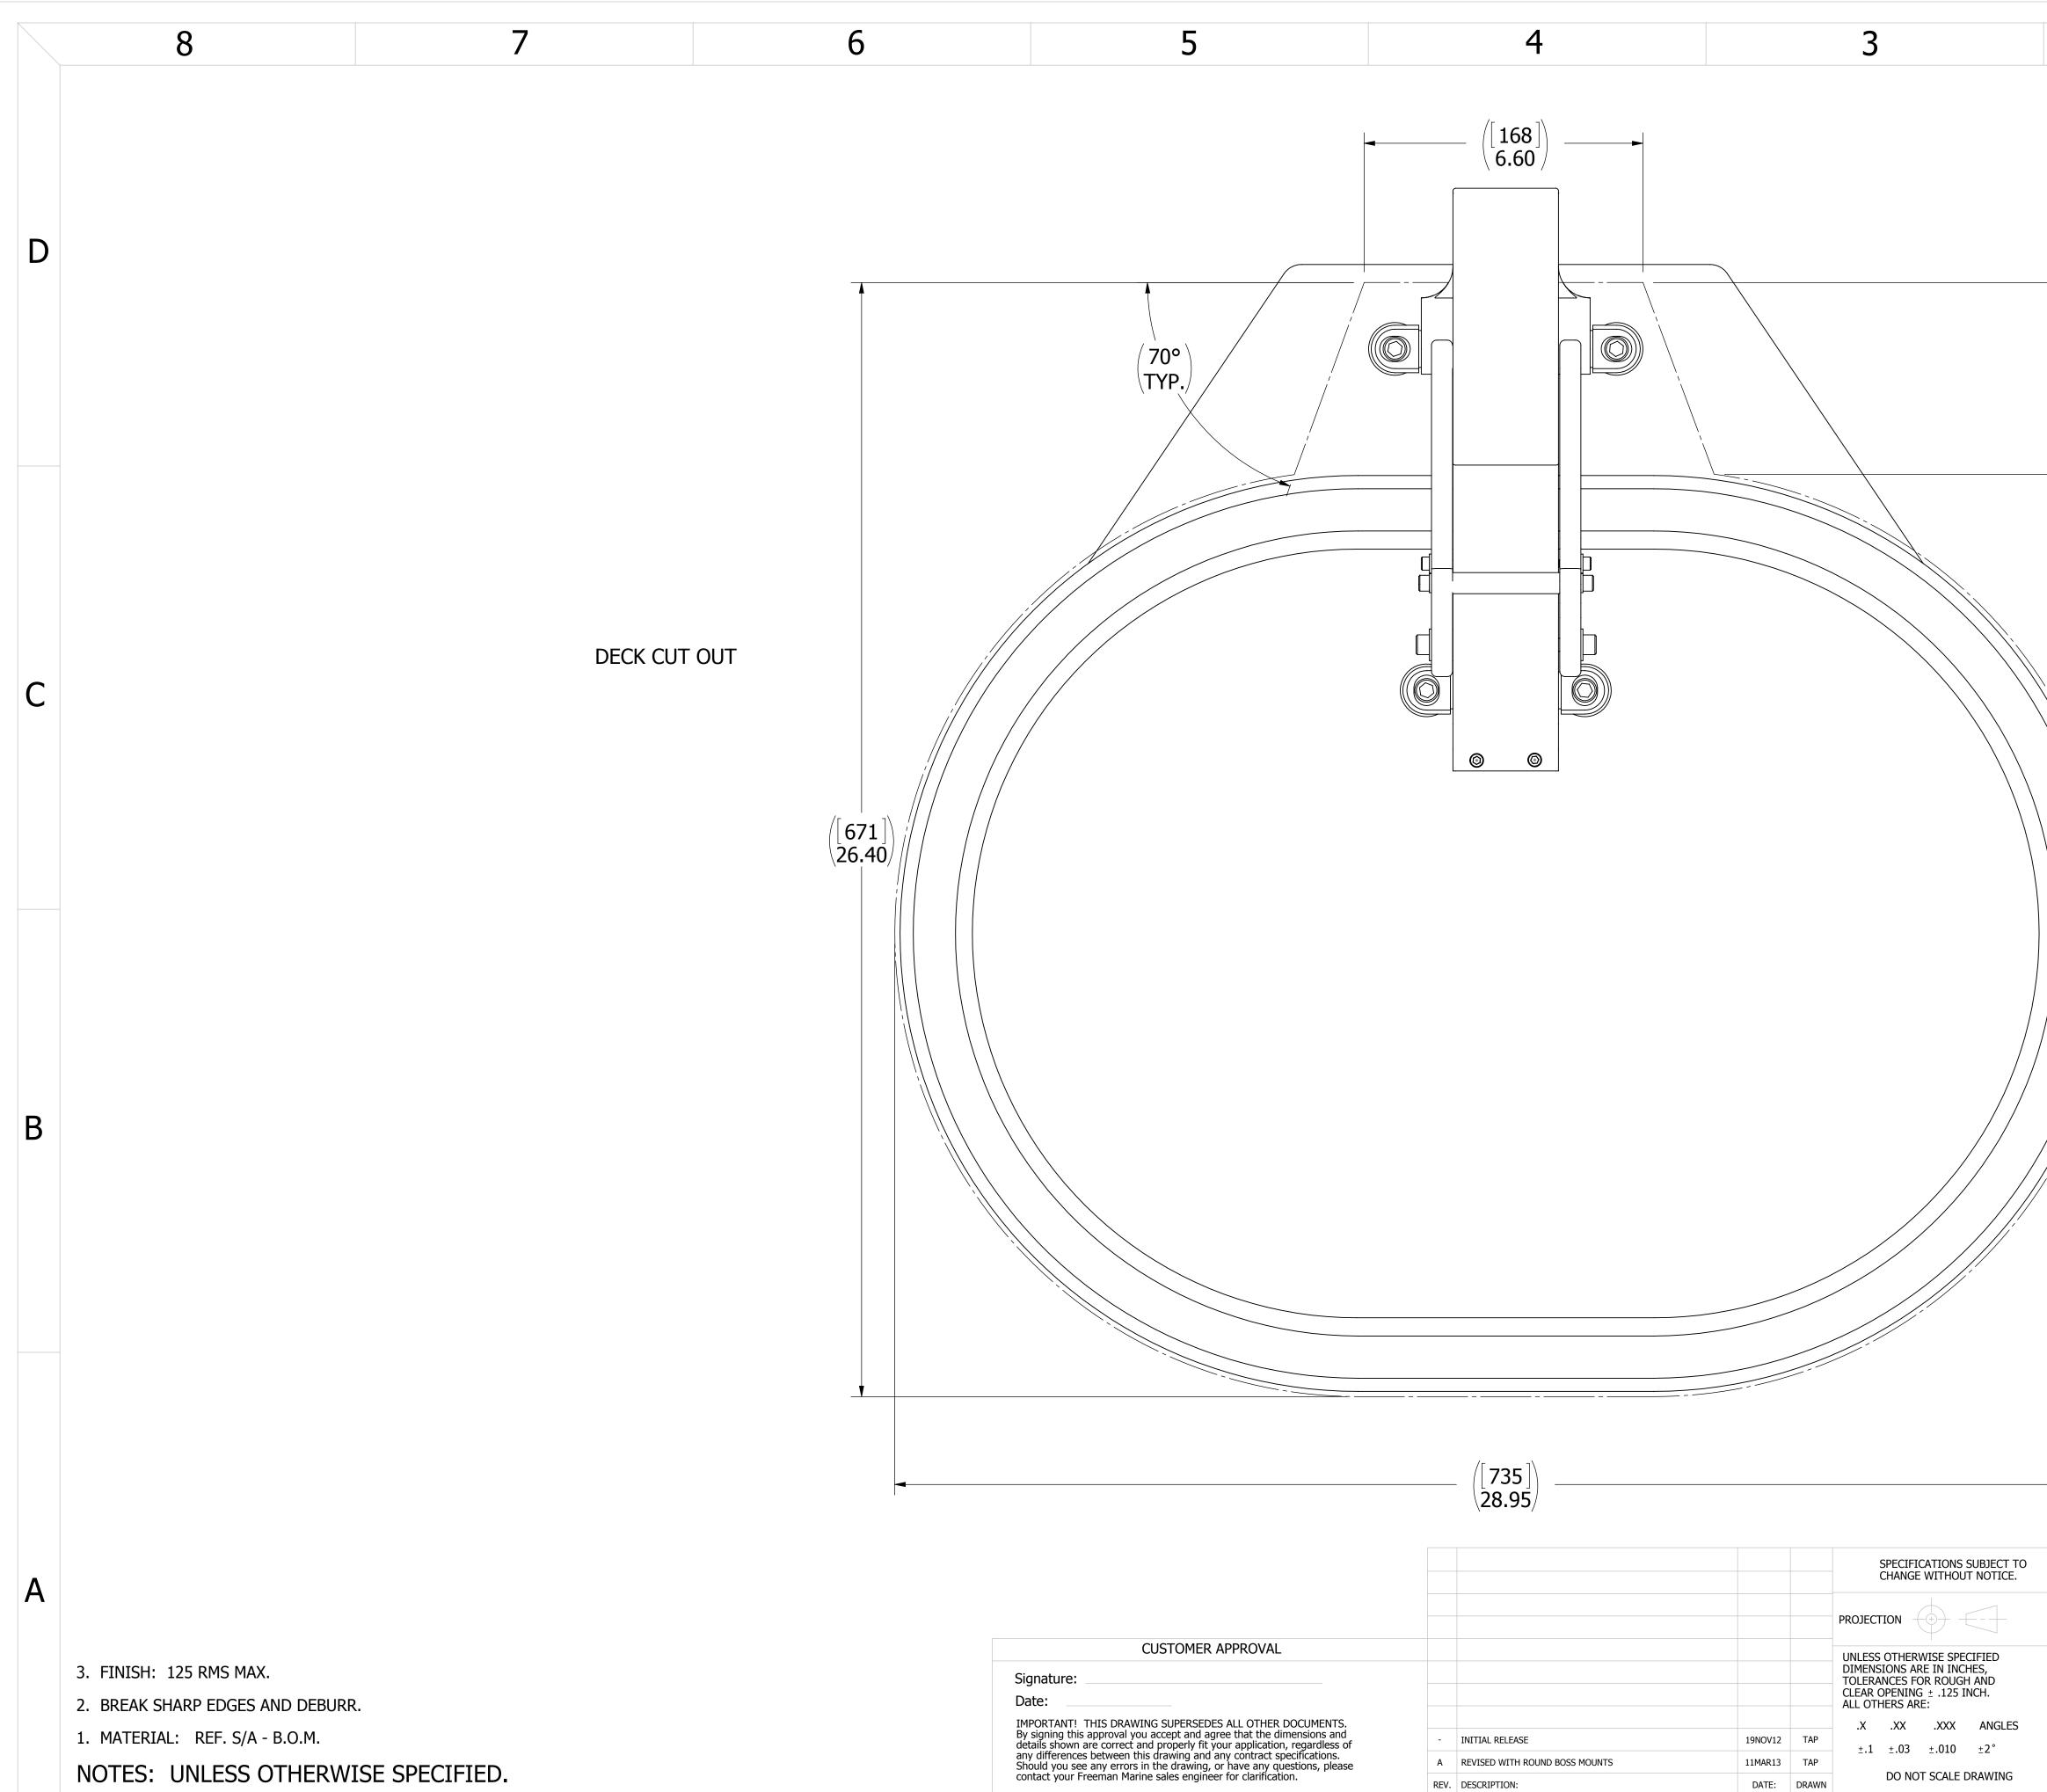

IES REMAIN THE PROPERTIES OF FREEMAN MARINE   AND MUST BE RETURNED UPON REQUEST.   ESERVED 2012, FREEMAN MARINE EQUIPMENT, INC.   PASADERO DATE:   DATE: 20NOV12   ES DATE:   IVITY: DATE:                                                                                                            | INC. THOLE STITE<br>WWW.fr<br>TLE: MODEL 2492, QUI<br>INTEGRAL YOKE,<br>IZE CAGE CODE DRAWING NUM                                                                                                                                                                                                                      | MATERIAL   INTER CREEK ROAD   CH, OR 97444 U.S.A.   2-7078 FAX: 541-247-2114   emanmarine.com   CK ACTING CAST HATCH   MILD STEEL DECK RING   IBER   REV.   2492-0063   ACT. WT.   ACT. WT. |



|                                                                                                                                                                                                                   |      |                                |         |       | SPECIFICATIONS SUBJECT TO<br>CHANGE WITHOUT NOTICE.   |  |  |  |
|-------------------------------------------------------------------------------------------------------------------------------------------------------------------------------------------------------------------|------|--------------------------------|---------|-------|-------------------------------------------------------|--|--|--|
|