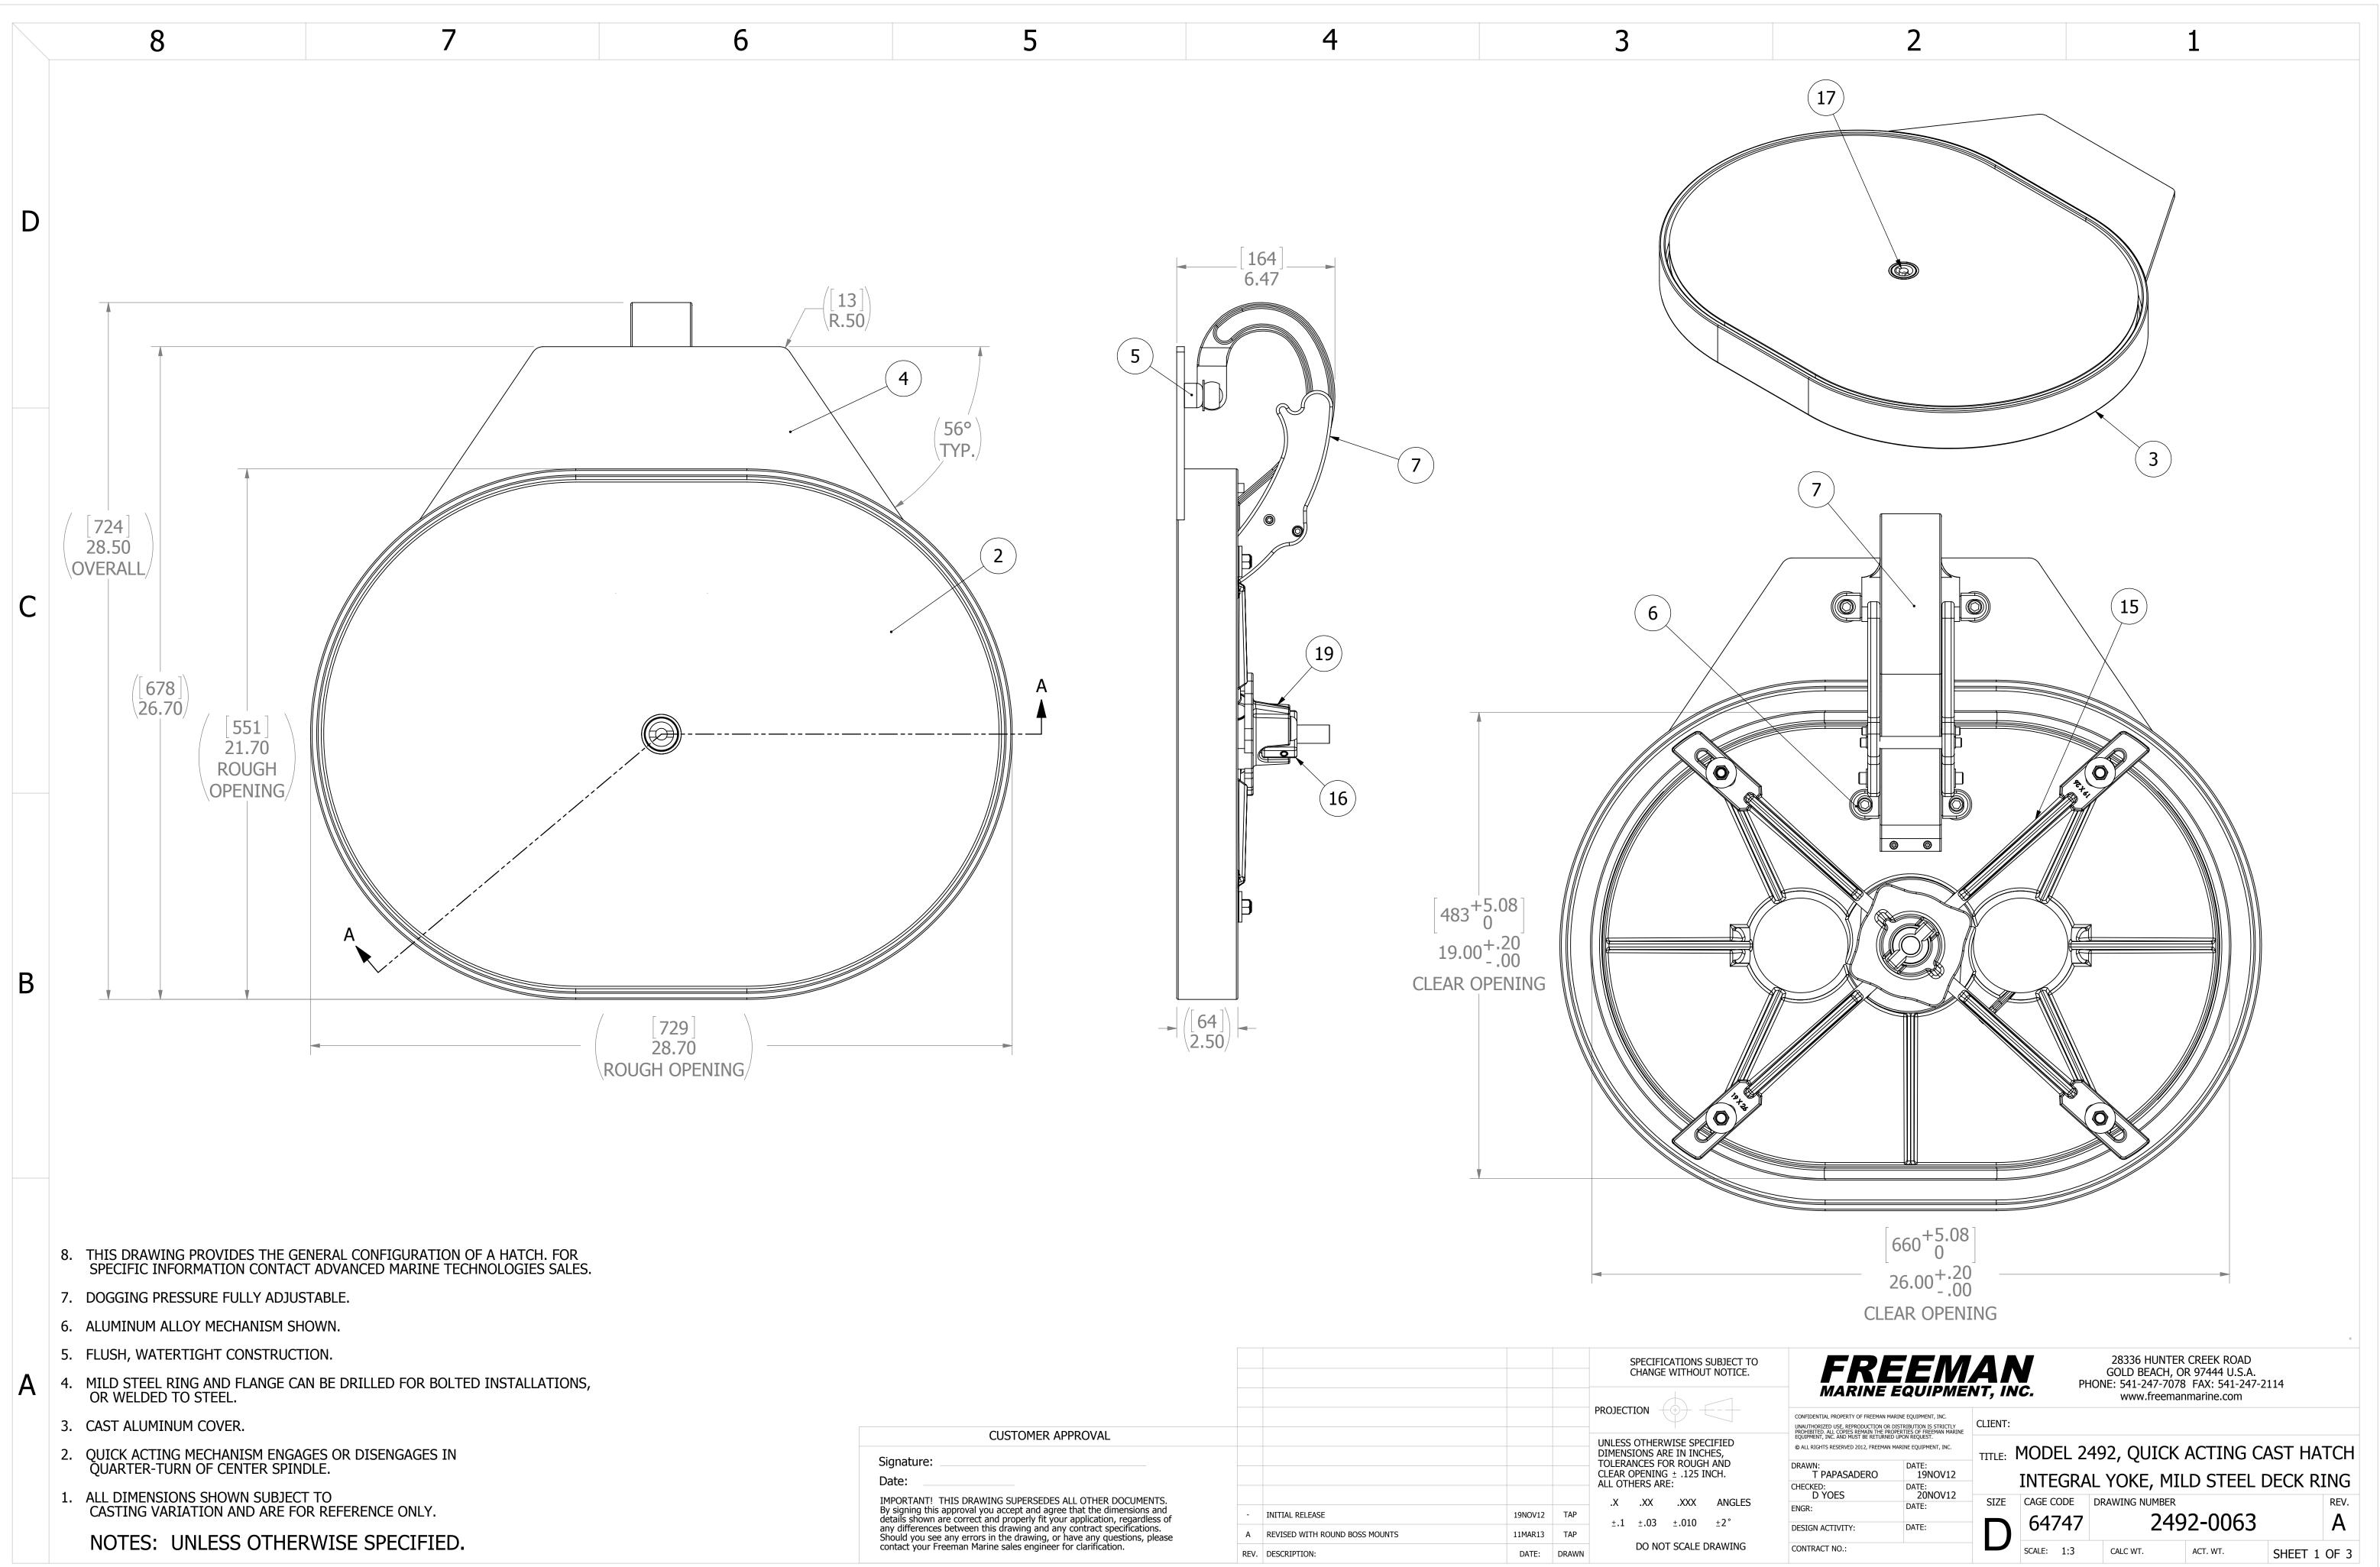

| 5                                                                                                                                                                                                                                                                                                                                                                                                                                                                 | 4                                                                                                                                                                                                                                                                                                                                                                                                                                                                                                                                                                                                                                                                                                                                                                                                                                                                                                                                                                                                                                                                                                                                                                                                                                                                                                                                                                                                                                                                                                                                                                                                                                                                                                                                                                                                                                                                                                                                                                                                                                                                                               |  | 3                                                                                                                                                                                                                               |                                                                                                                                                                                                                                                                                       | 2                                                                                                                                                                                                                                                                                                                                                                                                    |                                                                                                                                                                                                                                                                                                                        | 1                                                                                                                                                                                           |
|-------------------------------------------------------------------------------------------------------------------------------------------------------------------------------------------------------------------------------------------------------------------------------------------------------------------------------------------------------------------------------------------------------------------------------------------------------------------|-------------------------------------------------------------------------------------------------------------------------------------------------------------------------------------------------------------------------------------------------------------------------------------------------------------------------------------------------------------------------------------------------------------------------------------------------------------------------------------------------------------------------------------------------------------------------------------------------------------------------------------------------------------------------------------------------------------------------------------------------------------------------------------------------------------------------------------------------------------------------------------------------------------------------------------------------------------------------------------------------------------------------------------------------------------------------------------------------------------------------------------------------------------------------------------------------------------------------------------------------------------------------------------------------------------------------------------------------------------------------------------------------------------------------------------------------------------------------------------------------------------------------------------------------------------------------------------------------------------------------------------------------------------------------------------------------------------------------------------------------------------------------------------------------------------------------------------------------------------------------------------------------------------------------------------------------------------------------------------------------------------------------------------------------------------------------------------------------|--|---------------------------------------------------------------------------------------------------------------------------------------------------------------------------------------------------------------------------------|---------------------------------------------------------------------------------------------------------------------------------------------------------------------------------------------------------------------------------------------------------------------------------------|------------------------------------------------------------------------------------------------------------------------------------------------------------------------------------------------------------------------------------------------------------------------------------------------------------------------------------------------------------------------------------------------------|------------------------------------------------------------------------------------------------------------------------------------------------------------------------------------------------------------------------------------------------------------------------------------------------------------------------|---------------------------------------------------------------------------------------------------------------------------------------------------------------------------------------------|
|                                                                                                                                                                                                                                                                                                                                                                                                                                                                   |                                                                                                                                                                                                                                                                                                                                                                                                                                                                                                                                                                                                                                                                                                                                                                                                                                                                                                                                                                                                                                                                                                                                                                                                                                                                                                                                                                                                                                                                                                                                                                                                                                                                                                                                                                                                                                                                                                                                                                                                                                                                                                 |  |                                                                                                                                                                                                                                 |                                                                                                                                                                                                                                                                                       |                                                                                                                                                                                                                                                                                                                                                                                                      |                                                                                                                                                                                                                                                                                                                        |                                                                                                                                                                                             |
|                                                                                                                                                                                                                                                                                                                                                                                                                                                                   | SCALE 1 : 1                                                                                                                                                                                                                                                                                                                                                                                                                                                                                                                                                                                                                                                                                                                                                                                                                                                                                                                                                                                                                                                                                                                                                                                                                                                                                                                                                                                                                                                                                                                                                                                                                                                                                                                                                                                                                                                                                                                                                                                                                                                                                     |  |                                                                                                                                                                                                                                 | 19 1 0011-24   18 1 0031-24   17 1 0031-24   16 1 0112-24   15 4 0211-24   14 1 0411-24   13 4 0411-24   14 1 0411-24   12 4 0413-24   10 1 0413-24   9 1 0441-24   8 1 0441-24   6 2 0462-24   5 2 0462-24   4 1 0462-24   3 1 2435-14   2 1 2492-34   1 1 9885-24                   | 001BUSHING ASSY, STD H107SPINDLE, INTERLOCKI001ACTUATOR, AL007DOG, LOCKING ARM004PIN, KNURLED, 1/4 X 2032LOCKNUT, NYLON INSI033WASHER, .406 X 1.25005WASHER, .406 X 1.250049WASHER, .406 X 1.250049WASHER, SHIM CAST H045O-RING, 27MM X 4MM341CUP, INTERLOCKING S077HINGE ASSY,YOKE,CAS405BOSS,MOUNT,YOKE HI524BOSS,MOUNT,YOKE HI628FLANGE, YOKE HINGE,003RING: 1926K041COVER: 1926 ALUM, F012GASKET | ATCH, W/SLEEVE<br>NG, FLUSH TO 1/4 TEAK<br>2-1/4, 316 S/S<br>ERT, 3/8-16, 316 S/S<br>X .125, 316 S/S<br>X .125, 316 S/S<br>X .062 NYLON<br>HATCH BI-SQ<br>SPINDLE, FLUSH TO 1/4<br>ST HATCH,W/HOLD OPEN<br>INGE,CAST HATCH (0611-953:<br>INGE,CAST HATCH (0613-9513)<br>.1926 CAST HATCH,L,MS (071<br>FINISHED CASTING | 3) 316L STAINLESS STEEL<br>5-2011) MILD STEEL<br>MILD STEEL<br>ALUMINUM, A356.0-F<br>NEOPRENE, 25 DURO                                                                                      |
| CUSTOMER APPROVAL   Signature:   Date:   IMPORTANT! THIS DRAWING SUPERSEDES ALL OTHER DOCUMENTS.   By signing this approval you accept and agree that the dimensions and details shown are correct and properly fit your application, regardless of any differences between this drawing and any contract specifications.   Should you see any errors in the drawing, or have any questions, please contact your Freeman Marine sales engineer for clarification. | Image: |  | SPECIFICATIONS S<br>CHANGE WITHOUT   PROJECTION   UNLESS OTHERWISE SPEC<br>DIMENSIONS ARE IN INCH<br>TOLERANCES FOR ROUGH<br>CLEAR OPENING ± .125 IN<br>ALL OTHERS ARE:   .X .XX   TAP   ±.1 ±.03 ±.010   TAP   DO NOT SCALE DI | CONFIDENTIAL P<br>UNAUTHORIZED<br>PROHIBITED. ALL<br>EQUIPMENT, INC<br>© ALL RIGHTS R<br>© ALL RIGHTS R<br>DRAWN:<br>CHECKED:<br>D YO<br>ENGR:<br>± 2 ° | ROPERTY OF FREEMAN MARINE EQUIPMENT, INC.   USE, REPRODUCTION OR DISTRIBUTION IS STRICTLY   COPIES REMAIN THE PROPERTIES OF FREEMAN MARINE   AND MUST BE RETURNED UPON REQUEST.   ESERVED 2012, FREEMAN MARINE EQUIPMENT, INC.   PASADERO DATE:   DATE: 20NOV12   ES DATE:   IVITY: DATE:                                                                                                            | INC. THOLE STITE<br>WWW.fr<br>TLE: MODEL 2492, QUI<br>INTEGRAL YOKE,<br>IZE CAGE CODE DRAWING NUM                                                                                                                                                                                                                      | MATERIAL   INTER CREEK ROAD   CH, OR 97444 U.S.A.   2-7078 FAX: 541-247-2114   emanmarine.com   CK ACTING CAST HATCH   MILD STEEL DECK RING   IBER   REV.   2492-0063   ACT. WT.   ACT. WT. |