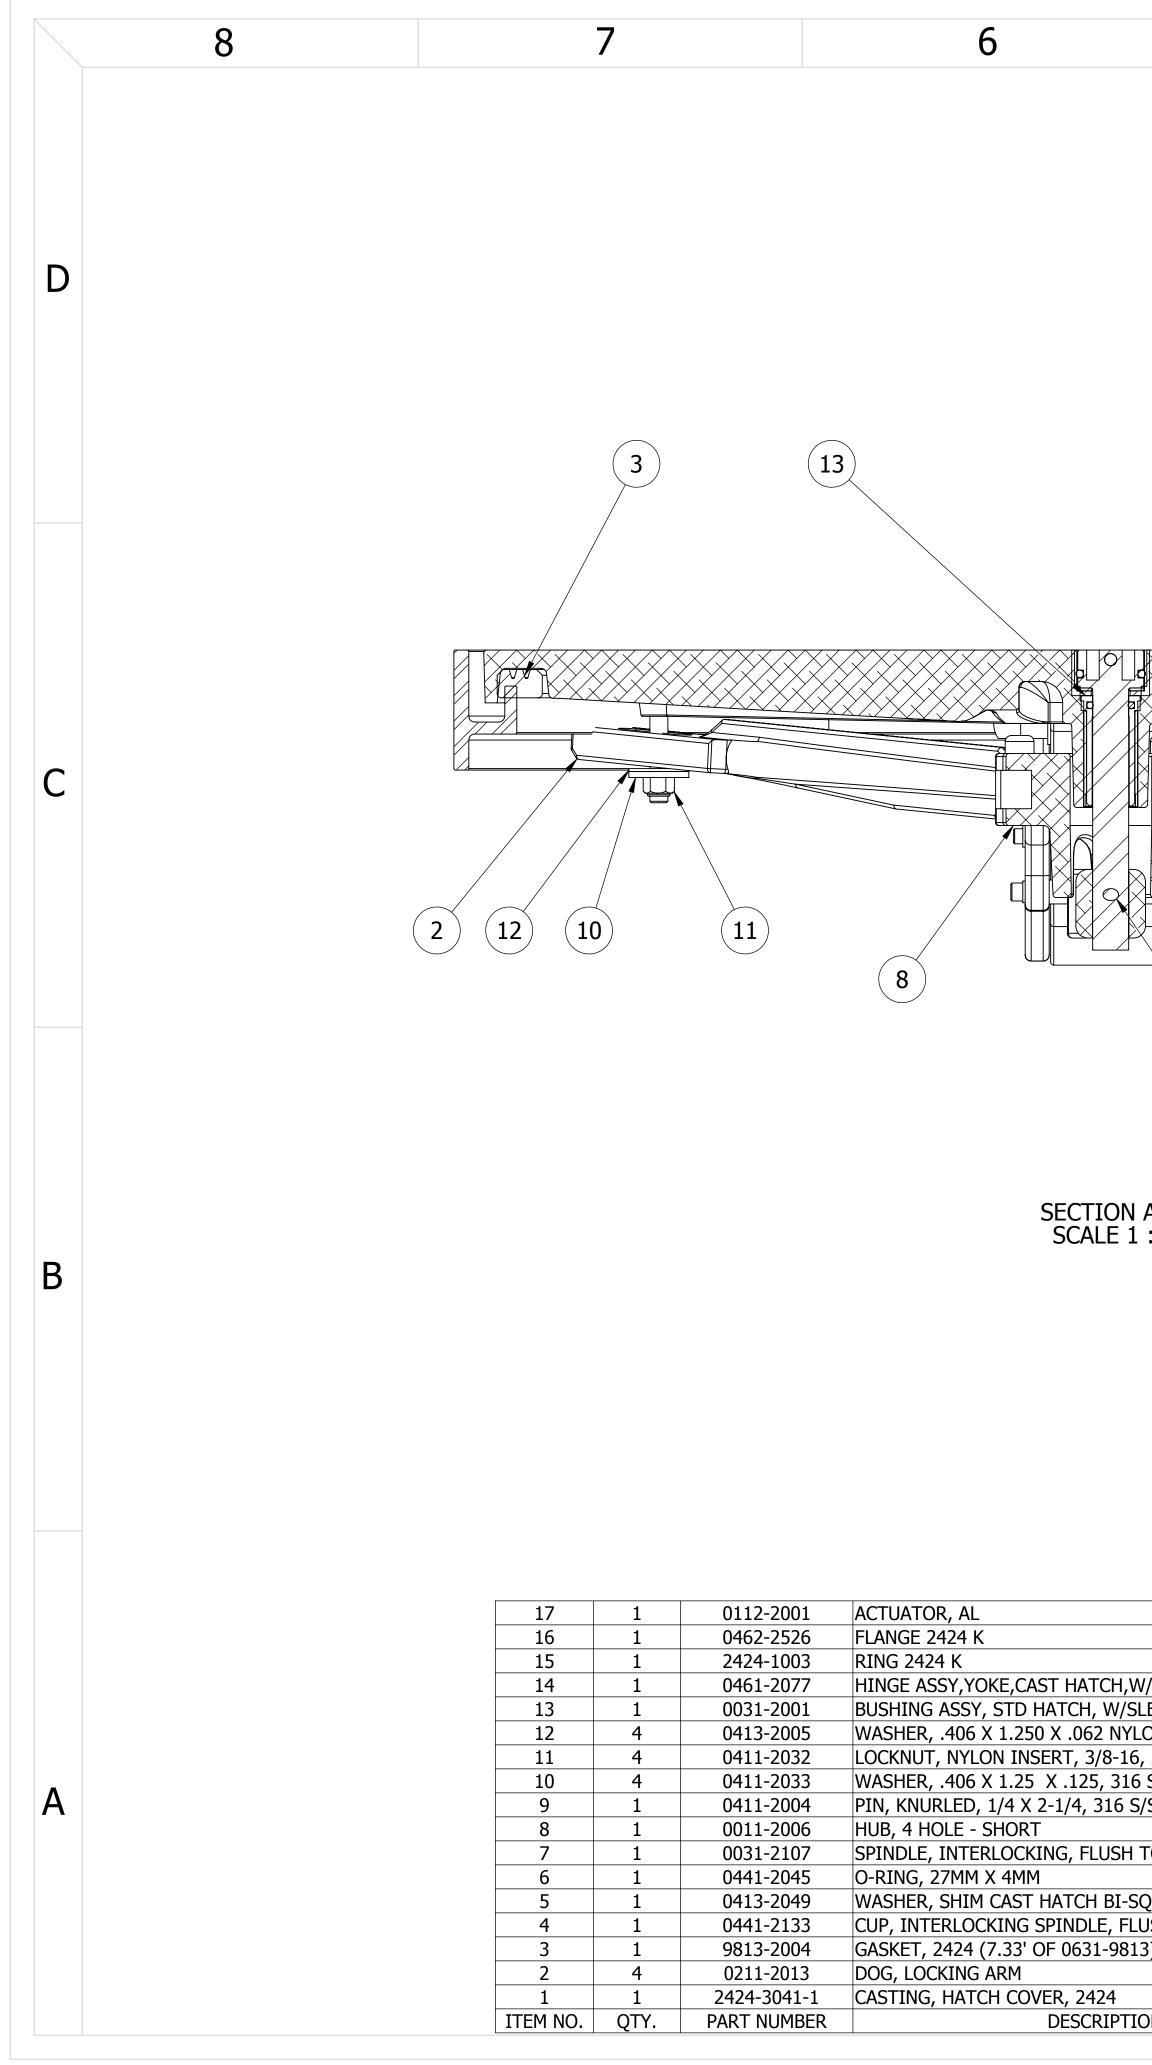

|                                    | 5                                                                                                                            | 4                                                                                                                                                                                                                                                                                                                                                                                                                                                                                                                                                                                                                                                                                                                                                                                                                                                                                                                                                                                                                                                                                                                                                                                                                                                                                                                                                                                                                                                                                                                                                                                                                                                                                                                                                                                                                                                                                                                                                                                                                                                                                                                                 | 3                                                                                                                                                                                                                                                                                                                                            |
|------------------------------------|------------------------------------------------------------------------------------------------------------------------------|-----------------------------------------------------------------------------------------------------------------------------------------------------------------------------------------------------------------------------------------------------------------------------------------------------------------------------------------------------------------------------------------------------------------------------------------------------------------------------------------------------------------------------------------------------------------------------------------------------------------------------------------------------------------------------------------------------------------------------------------------------------------------------------------------------------------------------------------------------------------------------------------------------------------------------------------------------------------------------------------------------------------------------------------------------------------------------------------------------------------------------------------------------------------------------------------------------------------------------------------------------------------------------------------------------------------------------------------------------------------------------------------------------------------------------------------------------------------------------------------------------------------------------------------------------------------------------------------------------------------------------------------------------------------------------------------------------------------------------------------------------------------------------------------------------------------------------------------------------------------------------------------------------------------------------------------------------------------------------------------------------------------------------------------------------------------------------------------------------------------------------------|----------------------------------------------------------------------------------------------------------------------------------------------------------------------------------------------------------------------------------------------------------------------------------------------------------------------------------------------|
|                                    |                                                                                                                              | 15<br>The second se |                                                                                                                                                                                                                                                                                                                                              |
| IA-A<br>L:2                        |                                                                                                                              |                                                                                                                                                                                                                                                                                                                                                                                                                                                                                                                                                                                                                                                                                                                                                                                                                                                                                                                                                                                                                                                                                                                                                                                                                                                                                                                                                                                                                                                                                                                                                                                                                                                                                                                                                                                                                                                                                                                                                                                                                                                                                                                                   |                                                                                                                                                                                                                                                                                                                                              |
| 6LEEVE<br>LON<br>6, 316 9<br>6 S/S | NYLON<br>S/S STAINLESS STEEL, 31<br>STAINLESS STEEL, 31                                                                      | .6<br>.6                                                                                                                                                                                                                                                                                                                                                                                                                                                                                                                                                                                                                                                                                                                                                                                                                                                                                                                                                                                                                                                                                                                                                                                                                                                                                                                                                                                                                                                                                                                                                                                                                                                                                                                                                                                                                                                                                                                                                                                                                                                                                                                          | SPECIFICATIONS SUBJECT TO<br>CHANGE WITHOUT NOTICE.                                                                                                                                                                                                                                                                                          |
| 5Q                                 | STAINLESS STEEL, 31<br>ALUMINUM, 535.2<br>4 TEAK STAINLESS STEEL, 31<br>BUNA-N<br>ACETAL, BLACK<br>O 1/4 STAINLESS STEEL, 31 | .6L                                                                                                                                                                                                                                                                                                                                                                                                                                                                                                                                                                                                                                                                                                                                                                                                                                                                                                                                                                                                                                                                                                                                                                                                                                                                                                                                                                                                                                                                                                                                                                                                                                                                                                                                                                                                                                                                                                                                                                                                                                                                                                                               | PROJECTION         UNLESS OTHERWISE SPECIFIED         DIMENSIONS ARE IN INCHES,         TOLERANCES FOR ROUGH AND         CLEAR OPENING ± .125 INCH.         ALL OTHERS ARE:                                                                                                                                                                  |
| <u>-USH T</u><br>13)<br>ION        | O 1/4 STAINLESS STEEL, 31<br>NEOPRENE<br>ALUMINUM, 535.2-F<br>ALUMINUM, 356<br>MATERIAL                                      |                                                                                                                                                                                                                                                                                                                                                                                                                                                                                                                                                                                                                                                                                                                                                                                                                                                                                                                                                                                                                                                                                                                                                                                                                                                                                                                                                                                                                                                                                                                                                                                                                                                                                                                                                                                                                                                                                                                                                                                                                                                                                                                                   | ALL OTHERS ARE:       .X     .XX       ±.1     ±.010       ±.1     ±.010       ±.1     ±.010       ±.1     ±.010       ±.1     ±.010       ±.1     ±.010       ±.1     ±.010       ±.1     ±.010       ±.1     ±.010       ±.1     ±.010       ±.1     ±.010       ±.1     ±.010       ±.1     ±.010       ±.1     ±.010       ±.1     ±.010 |