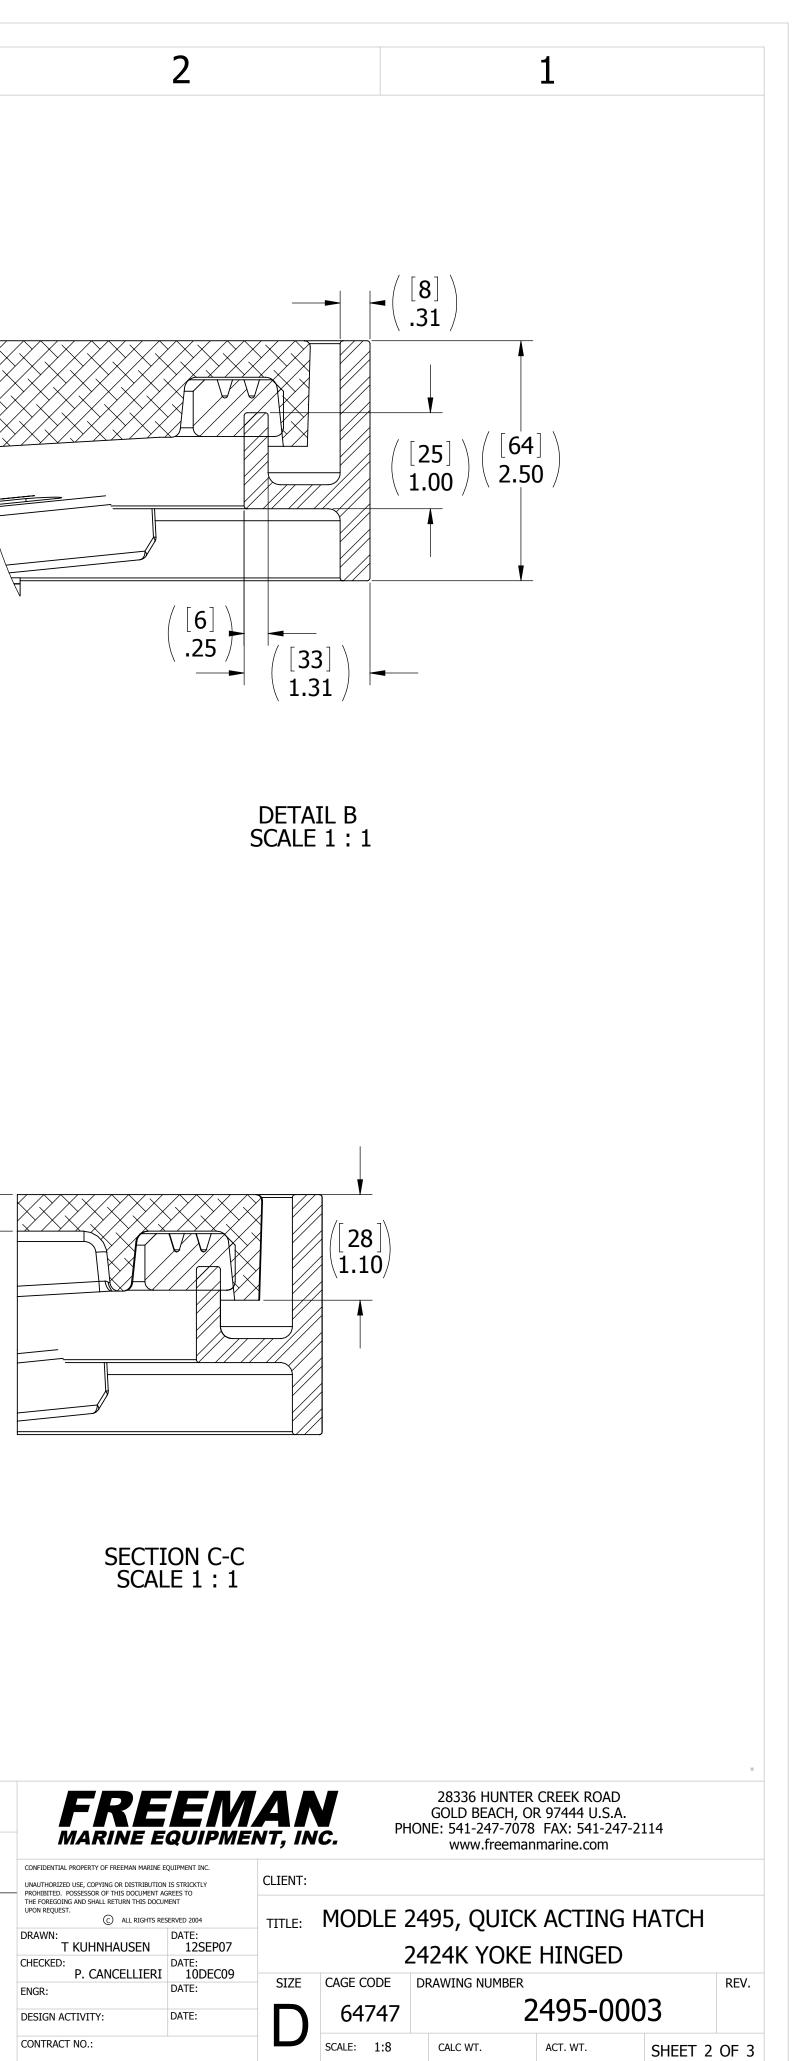

|                                                                                                                                                                                                                                                                                         |                                                                                                                 |              |                                                                                     | SPECIFICATIONS SUBJECT TO<br>CHANGE WITHOUT NOTICE.                                                                      | <b>EREEMAN</b><br><b>MARINE EQUIPMENT, INC.</b><br>28336 HUNTER CREEK ROAD<br>GOLD BEACH, OR 97444 U.S.A.<br>PHONE: 541-247-7078 FAX: 541-247-2114<br>WWW freemanmarine com |                                |         |                           |                   |       |         |        |
|-----------------------------------------------------------------------------------------------------------------------------------------------------------------------------------------------------------------------------------------------------------------------------------------|-----------------------------------------------------------------------------------------------------------------|--------------|-------------------------------------------------------------------------------------|--------------------------------------------------------------------------------------------------------------------------|-----------------------------------------------------------------------------------------------------------------------------------------------------------------------------|--------------------------------|---------|---------------------------|-------------------|-------|---------|--------|
|                                                                                                                                                                                                                                                                                         |                                                                                                                 |              |                                                                                     | PROJECTION                                                                                                               |                                                                                                                                                                             | RINE EQUIPMENT, INC.           | CLIENT: | IC.                       | www.freemanmarine | e.com |         |        |
| CUSTOMER APPROVAL Signature:                                                                                                                                                                                                                                                            |                                                                                                                 |              | UNLESS OTHERWISE SPECIFIED<br>DIMENSIONS ARE IN INCHES,<br>TOLERANCES FOR ROUGH AND | © NROHIBITED: ALL COPIES REMAIN THE REA<br>EQUIPMENT, INC. AND MUST BE RETURNED<br>© ALL RIGHTS RESERVED 2012, FREEMAN M | TITLE:                                                                                                                                                                      | MODLE 2495, QUICK ACTING HATCH |         |                           |                   | Ή     |         |        |
| Date:                                                                                                                                                                                                                                                                                   |                                                                                                                 |              |                                                                                     | CLEAR OPENING ± .125 INCH.<br>ALL OTHERS ARE:<br>.X .XX .XXX ANGLES<br>±.1 ±.03 ±.010 ±2°<br>DO NOT SCALE DRAWING        | DRAWN:<br>T KUHNHAUSENDATE:<br>12SEP07CHECKED:<br>P. CANCELLIERIDATE:<br>10DEC09                                                                                            |                                | _       | 2424K YOKE HINGED         |                   |       |         |        |
| IMPORTANT! THIS DRAWING SUPERSEDES ALL OTHER DOCUMENTS.<br>By signing this approval you accept and agree that the dimensions and<br>details shown are correct and properly fit your application, regardless of<br>any differences between this drawing and any contract specifications. | proval you accept and agree that the dimensions and<br>correct and properly fit your application, regardless of |              |                                                                                     |                                                                                                                          | P. CANCELLIERI<br>ENGR:<br>DESIGN ACTIVITY:                                                                                                                                 | DATE:                          | SIZE    | cage code<br><b>64747</b> | DRAWING NUMBER    | )003  |         | REV.   |
| Should you see any errors in the drawing, or have any questions, please contact your Freeman Marine sales engineer for clarification.                                                                                                                                                   | REV.                                                                                                            | DESCRIPTION: | DATE: DRAWN                                                                         |                                                                                                                          | CONTRACT NO.:                                                                                                                                                               |                                | D       | SCALE: 1:2.5              | CALC WT. ACT. W   |       | SHEET 3 | 3 OF 3 |