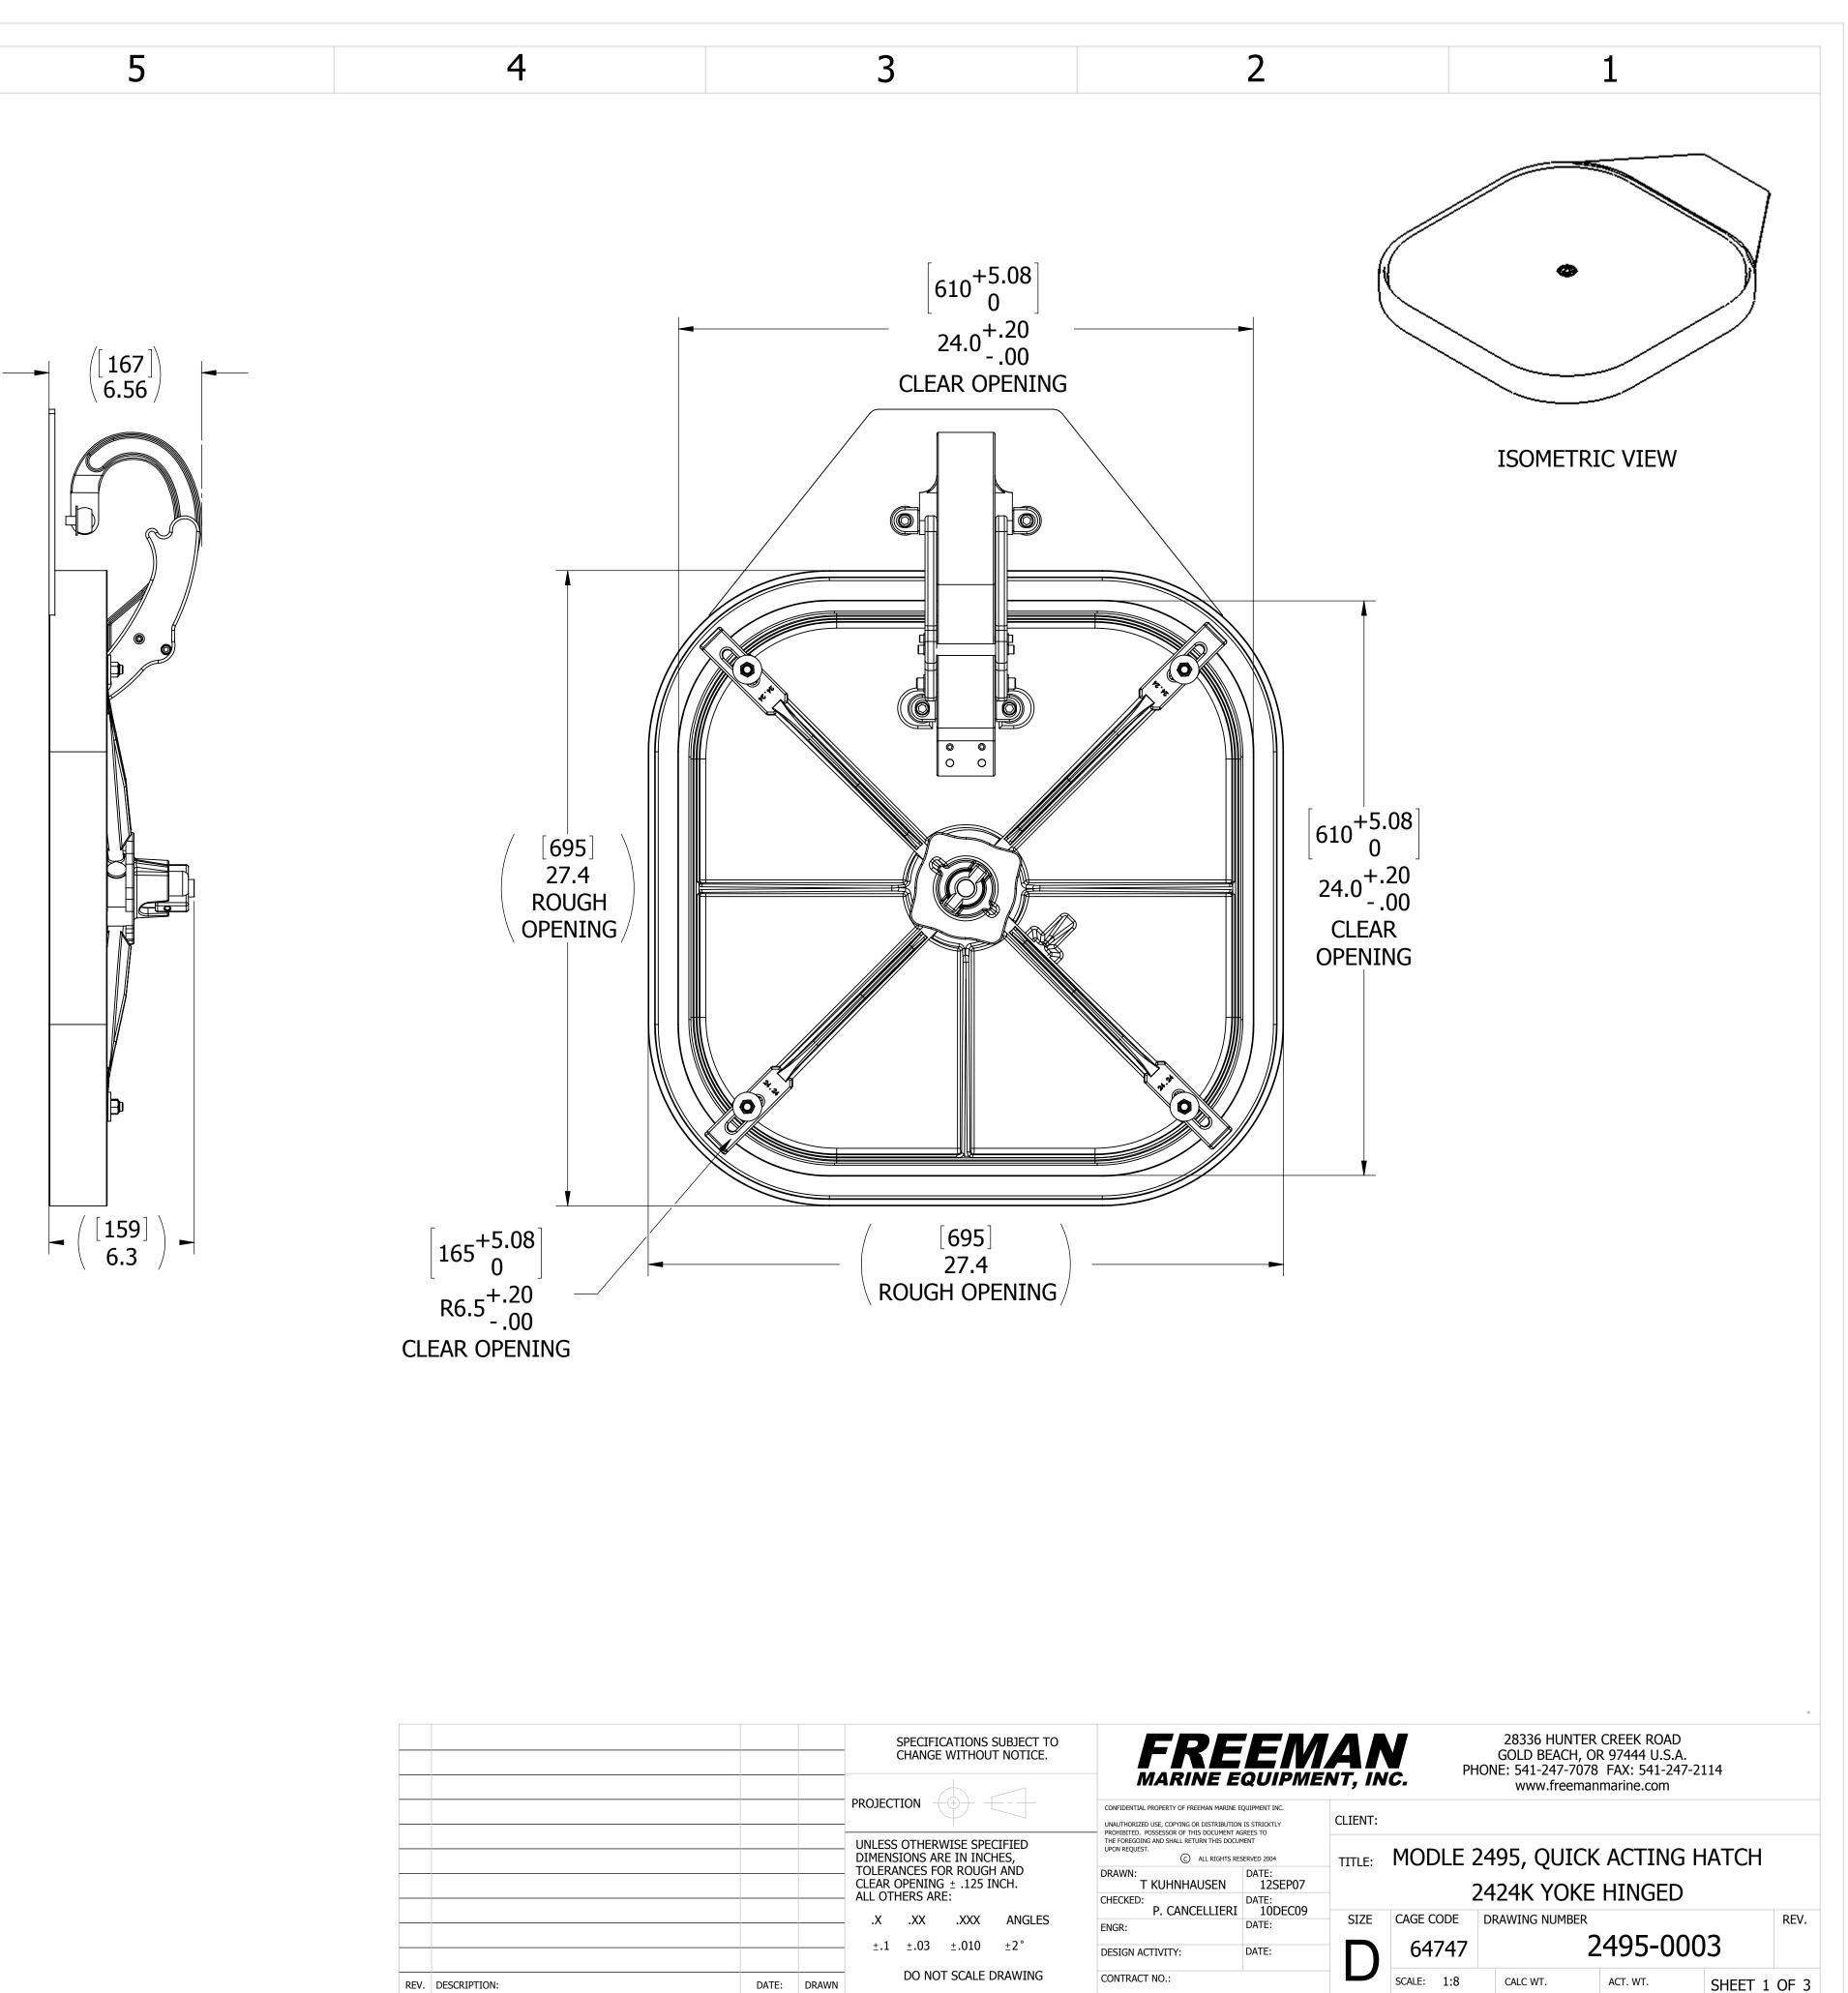

|                                    | 5                                                                                                                            | 4                                                                                                                                                                                                                                                                                                                                                                                                                                                                                                                                                                                                                                                                                                                                                                                                                                                                                                                                                                                                                                                                                                                                                                                                                                                                                                                                                                                                                                                                                                                                                                                                                                                                                                                                                                                                                                                                                                                                                                                                                                                                                                                                 | 3                                                                                                                                                                                                                                                                                                                                            |
|------------------------------------|------------------------------------------------------------------------------------------------------------------------------|-----------------------------------------------------------------------------------------------------------------------------------------------------------------------------------------------------------------------------------------------------------------------------------------------------------------------------------------------------------------------------------------------------------------------------------------------------------------------------------------------------------------------------------------------------------------------------------------------------------------------------------------------------------------------------------------------------------------------------------------------------------------------------------------------------------------------------------------------------------------------------------------------------------------------------------------------------------------------------------------------------------------------------------------------------------------------------------------------------------------------------------------------------------------------------------------------------------------------------------------------------------------------------------------------------------------------------------------------------------------------------------------------------------------------------------------------------------------------------------------------------------------------------------------------------------------------------------------------------------------------------------------------------------------------------------------------------------------------------------------------------------------------------------------------------------------------------------------------------------------------------------------------------------------------------------------------------------------------------------------------------------------------------------------------------------------------------------------------------------------------------------|----------------------------------------------------------------------------------------------------------------------------------------------------------------------------------------------------------------------------------------------------------------------------------------------------------------------------------------------|
|                                    |                                                                                                                              | 15<br>The second se |                                                                                                                                                                                                                                                                                                                                              |
| IA-A<br>L:2                        |                                                                                                                              |                                                                                                                                                                                                                                                                                                                                                                                                                                                                                                                                                                                                                                                                                                                                                                                                                                                                                                                                                                                                                                                                                                                                                                                                                                                                                                                                                                                                                                                                                                                                                                                                                                                                                                                                                                                                                                                                                                                                                                                                                                                                                                                                   |                                                                                                                                                                                                                                                                                                                                              |
| 6LEEVE<br>LON<br>6, 316 9<br>6 S/S | NYLON<br>S/S STAINLESS STEEL, 31<br>STAINLESS STEEL, 31                                                                      | .6<br>.6                                                                                                                                                                                                                                                                                                                                                                                                                                                                                                                                                                                                                                                                                                                                                                                                                                                                                                                                                                                                                                                                                                                                                                                                                                                                                                                                                                                                                                                                                                                                                                                                                                                                                                                                                                                                                                                                                                                                                                                                                                                                                                                          | SPECIFICATIONS SUBJECT TO<br>CHANGE WITHOUT NOTICE.                                                                                                                                                                                                                                                                                          |
| 5Q                                 | STAINLESS STEEL, 31<br>ALUMINUM, 535.2<br>4 TEAK STAINLESS STEEL, 31<br>BUNA-N<br>ACETAL, BLACK<br>O 1/4 STAINLESS STEEL, 31 | .6L                                                                                                                                                                                                                                                                                                                                                                                                                                                                                                                                                                                                                                                                                                                                                                                                                                                                                                                                                                                                                                                                                                                                                                                                                                                                                                                                                                                                                                                                                                                                                                                                                                                                                                                                                                                                                                                                                                                                                                                                                                                                                                                               | PROJECTION         UNLESS OTHERWISE SPECIFIED         DIMENSIONS ARE IN INCHES,         TOLERANCES FOR ROUGH AND         CLEAR OPENING ± .125 INCH.         ALL OTHERS ARE:                                                                                                                                                                  |
| <u>-USH T</u><br>13)<br>ION        | O 1/4 STAINLESS STEEL, 31<br>NEOPRENE<br>ALUMINUM, 535.2-F<br>ALUMINUM, 356<br>MATERIAL                                      |                                                                                                                                                                                                                                                                                                                                                                                                                                                                                                                                                                                                                                                                                                                                                                                                                                                                                                                                                                                                                                                                                                                                                                                                                                                                                                                                                                                                                                                                                                                                                                                                                                                                                                                                                                                                                                                                                                                                                                                                                                                                                                                                   | ALL OTHERS ARE:       .X     .XX       ±.1     ±.010       ±.1     ±.010       ±.1     ±.010       ±.1     ±.010       ±.1     ±.010       ±.1     ±.010       ±.1     ±.010       ±.1     ±.010       ±.1     ±.010       ±.1     ±.010       ±.1     ±.010       ±.1     ±.010       ±.1     ±.010       ±.1     ±.010       ±.1     ±.010 |