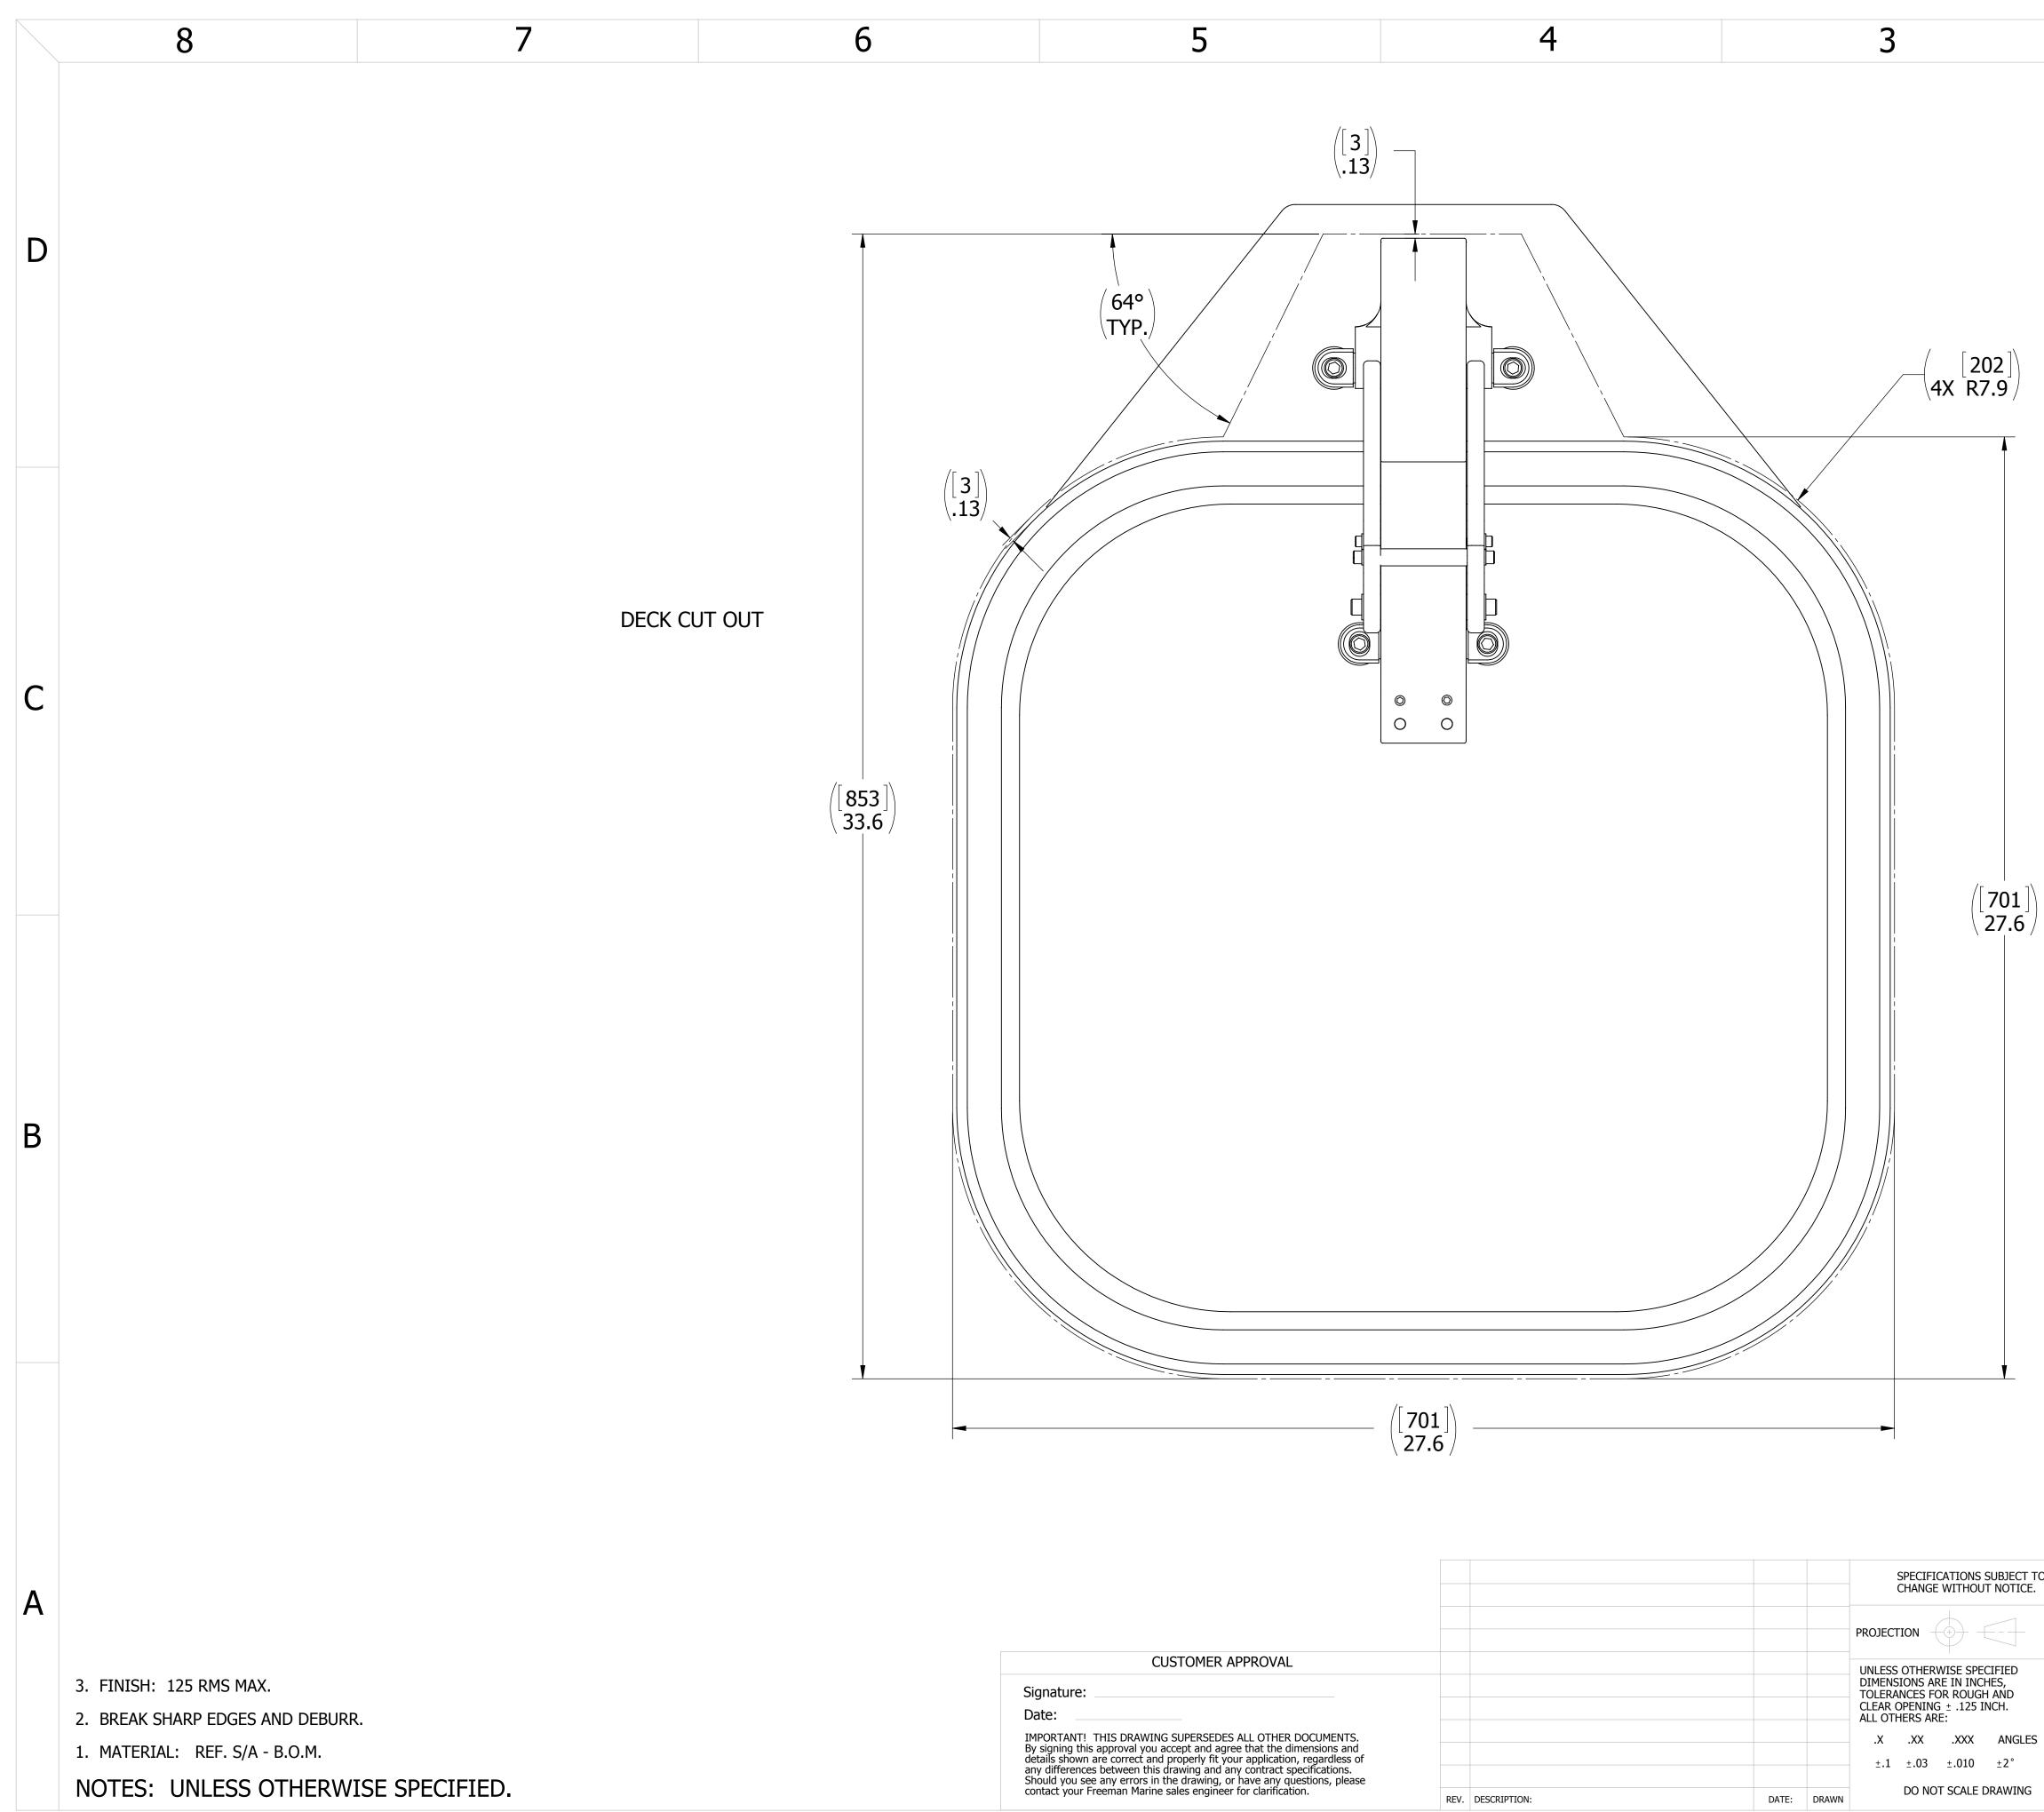

|                                                                                                                                                                                                                                                                                         |                                                                                                                 |              |                                                                                     | SPECIFICATIONS SUBJECT TO<br>CHANGE WITHOUT NOTICE.                                                                      | <b>EREEMAN</b><br><b>MARINE EQUIPMENT, INC.</b><br>28336 HUNTER CREEK ROAD<br>GOLD BEACH, OR 97444 U.S.A.<br>PHONE: 541-247-7078 FAX: 541-247-2114<br>WWW freemanmarine com |                                |         |                           |                   |       |         |        |
|-----------------------------------------------------------------------------------------------------------------------------------------------------------------------------------------------------------------------------------------------------------------------------------------|-----------------------------------------------------------------------------------------------------------------|--------------|-------------------------------------------------------------------------------------|--------------------------------------------------------------------------------------------------------------------------|-----------------------------------------------------------------------------------------------------------------------------------------------------------------------------|--------------------------------|---------|---------------------------|-------------------|-------|---------|--------|
|                                                                                                                                                                                                                                                                                         |                                                                                                                 |              |                                                                                     | PROJECTION                                                                                                               |                                                                                                                                                                             | RINE EQUIPMENT, INC.           | CLIENT: | IC.                       | www.freemanmarine | e.com |         |        |
| CUSTOMER APPROVAL Signature:                                                                                                                                                                                                                                                            |                                                                                                                 |              | UNLESS OTHERWISE SPECIFIED<br>DIMENSIONS ARE IN INCHES,<br>TOLERANCES FOR ROUGH AND | © NROHIBITED: ALL COPIES REMAIN THE REA<br>EQUIPMENT, INC. AND MUST BE RETURNED<br>© ALL RIGHTS RESERVED 2012, FREEMAN M | TITLE:                                                                                                                                                                      | MODLE 2495, QUICK ACTING HATCH |         |                           |                   | Ή     |         |        |
| Date:                                                                                                                                                                                                                                                                                   |                                                                                                                 |              |                                                                                     | CLEAR OPENING ± .125 INCH.<br>ALL OTHERS ARE:<br>.X .XX .XXX ANGLES<br>±.1 ±.03 ±.010 ±2°<br>DO NOT SCALE DRAWING        | DRAWN:<br>T KUHNHAUSENDATE:<br>12SEP07CHECKED:<br>P. CANCELLIERIDATE:<br>10DEC09                                                                                            |                                | _       | 2424K YOKE HINGED         |                   |       |         |        |
| IMPORTANT! THIS DRAWING SUPERSEDES ALL OTHER DOCUMENTS.<br>By signing this approval you accept and agree that the dimensions and<br>details shown are correct and properly fit your application, regardless of<br>any differences between this drawing and any contract specifications. | proval you accept and agree that the dimensions and<br>correct and properly fit your application, regardless of |              |                                                                                     |                                                                                                                          | P. CANCELLIERI<br>ENGR:<br>DESIGN ACTIVITY:                                                                                                                                 | DATE:                          | SIZE    | cage code<br><b>64747</b> | DRAWING NUMBER    | )003  |         | REV.   |
| Should you see any errors in the drawing, or have any questions, please contact your Freeman Marine sales engineer for clarification.                                                                                                                                                   | REV.                                                                                                            | DESCRIPTION: | DATE: DRAWN                                                                         |                                                                                                                          | CONTRACT NO.:                                                                                                                                                               |                                | D       | SCALE: 1:2.5              | CALC WT. ACT. W   |       | SHEET 3 | 3 OF 3 |