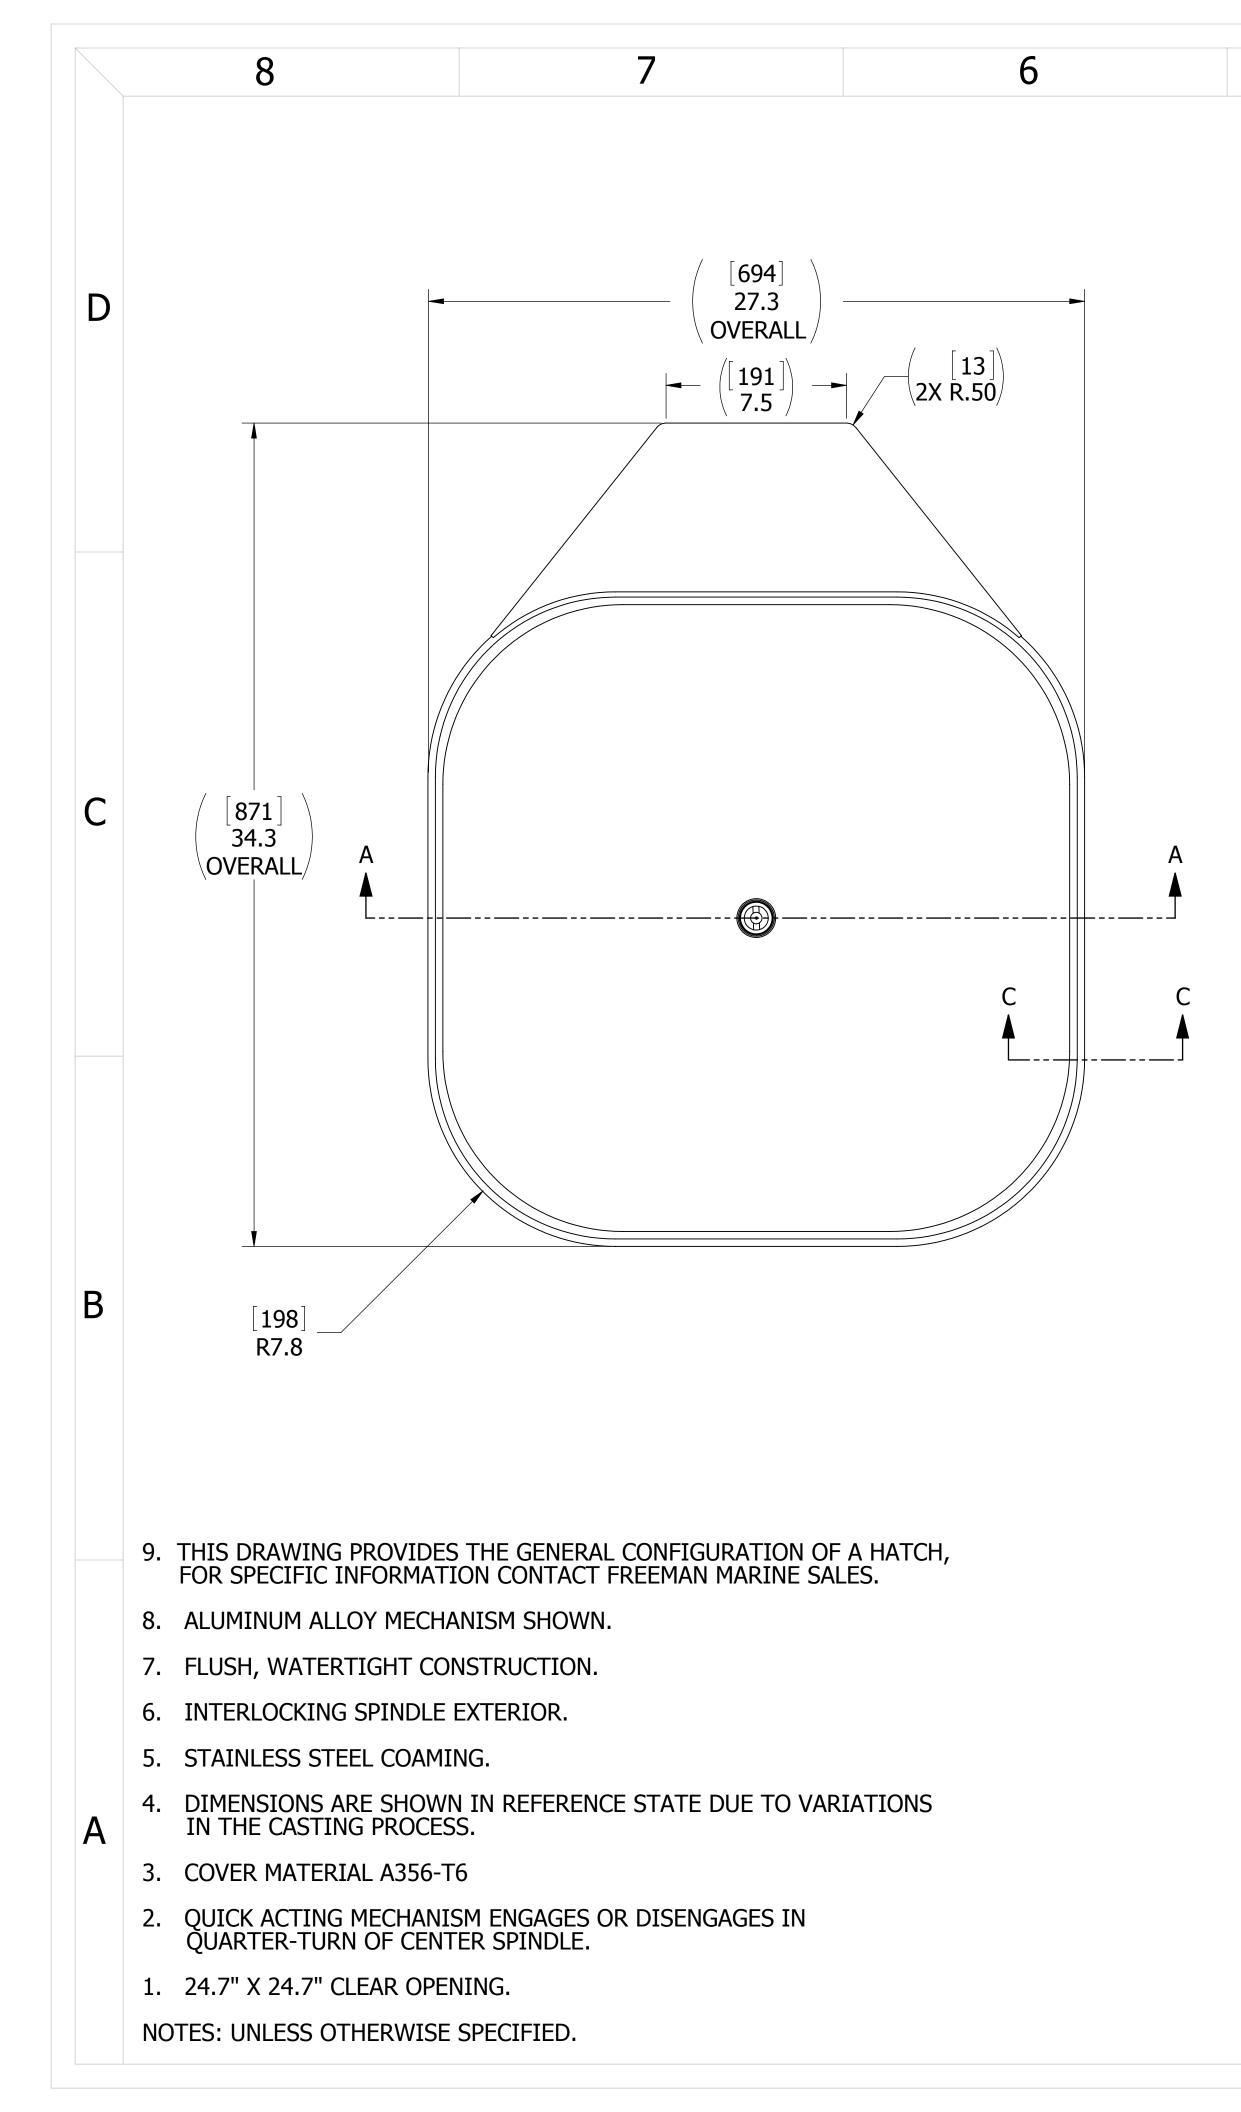

|      |              |       |       | SPECIFICATIONS SUBJECT TO CHANGE WITHOUT NOTICE.                                                                                     |  |  |  |  |  |
|------|--------------|-------|-------|--------------------------------------------------------------------------------------------------------------------------------------|--|--|--|--|--|
|      |              |       |       | PROJECTION                                                                                                                           |  |  |  |  |  |
|      |              |       |       | UNLESS OTHERWISE SPECIFIED<br>DIMENSIONS ARE IN INCHES,<br>TOLERANCES FOR ROUGH AND<br>CLEAR OPENING ± .125 INCH.<br>ALL OTHERS ARE: |  |  |  |  |  |
|      |              |       |       | .X .XX .XXX ANGLES                                                                                                                   |  |  |  |  |  |
|      |              |       |       | ±.1 ±.03 ±.010 ±2°                                                                                                                   |  |  |  |  |  |
| REV. | DESCRIPTION: | DATE: | DRAWN | DO NOT SCALE DRAWING                                                                                                                 |  |  |  |  |  |