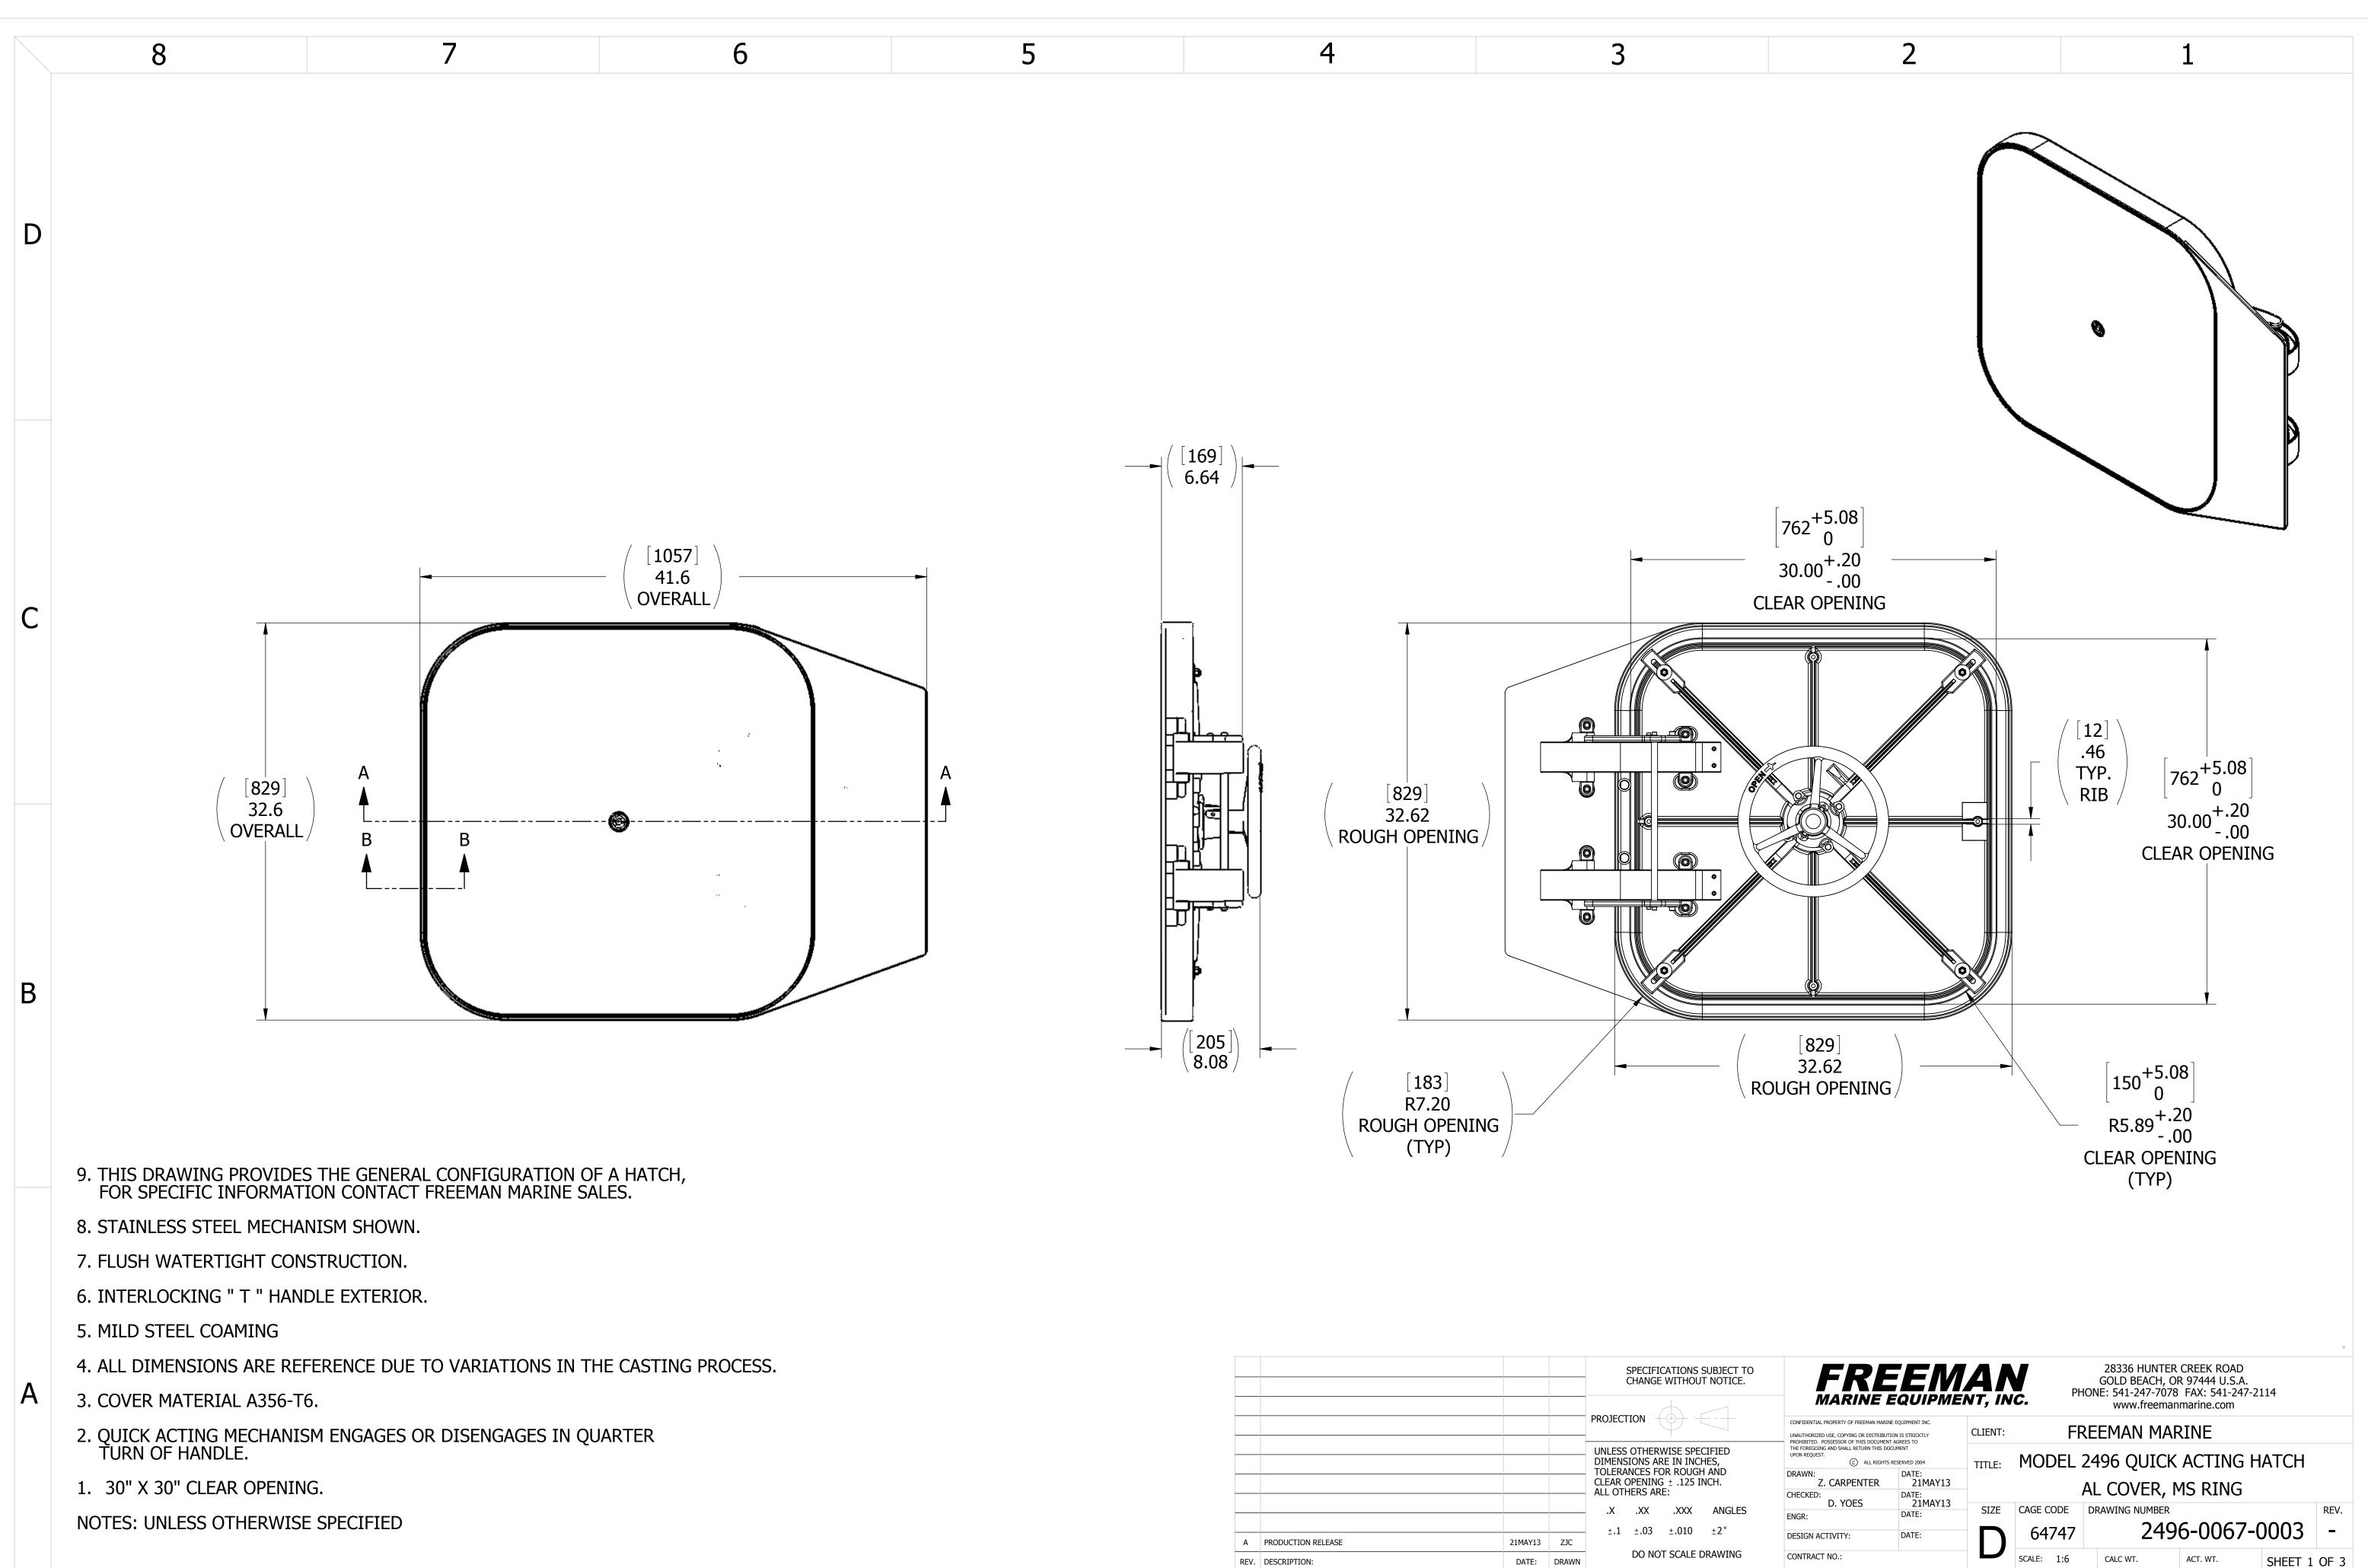

| PRODUCTION RELEASE | 21MAY13 | ZJC   |
|--------------------|---------|-------|
| DESCRIPTION:       | DATE:   | DRAWN |

| 1     0031-2001     BUSHING ASSY, STD HATCH, WSLEEVE     MARIOUS       1     1     0031-2001     BUSHING ASSY, STD HATCH, WSLEEVE     MARIOUS       15     1     0112-2002     SPINOLE, INTERJOCKING, FUSH TO 1/4 TEAK     STAINLESS STEEL, 336L       16     1     0112-2002     SCAVE WHEEL, INTERJOCKING, FUSH TO 1/4 TEAK     STAINLESS STEEL, 336L       16     1     0112-2002     SCAVE WHEEL, INTERJOCKING, FUSH TO 1/4 TEAK     STAINLESS STEEL, 336L       16     1     0112-2002     SCAVE WHEEL, INTERJOCKING, FUSH TO 1/4 TEAK     STAINLESS STEEL, 336L       13     1     0112-2002     SCAVE WHEEL, INTERJOCKING, FUSH TO 1/4 TEAK     STAINLESS STEEL, 336L       14     1     0212-2003     DOG, IOCKING AMI 3000, 316L SYS     STAINLESS STEEL, 336L       13     1     0111-2004     PIN NANLED 26 X 2251 NS 316     S5, 516       12     4     0411-2023     WASHER, 406 X 1.25 X X 251N S 316     S5, 516       14     0411-2023     WASHER, 406 X 1.25 X X 251N S 316     S5, 16     S5, 16       14     0411-2023     WASHER, 406 X L25 X X 251N S 316     S5, 16     S5, 16 <t< th=""></t<>                                                                                                                                                                                                                                                                                                                                                                                                                                                                                                                                                                                                                                                                                                                                                                                                                                                                                                                                                                                                                                                                                                                                                                                                           |
|--------------------------------------------------------------------------------------------------------------------------------------------------------------------------------------------------------------------------------------------------------------------------------------------------------------------------------------------------------------------------------------------------------------------------------------------------------------------------------------------------------------------------------------------------------------------------------------------------------------------------------------------------------------------------------------------------------------------------------------------------------------------------------------------------------------------------------------------------------------------------------------------------------------------------------------------------------------------------------------------------------------------------------------------------------------------------------------------------------------------------------------------------------------------------------------------------------------------------------------------------------------------------------------------------------------------------------------------------------------------------------------------------------------------------------------------------------------------------------------------------------------------------------------------------------------------------------------------------------------------------------------------------------------------------------------------------------------------------------------------------------------------------------------------------------------------------------------------------------------------------------------------------------------------------------------------------------------------------------------------------------------------------------------------------------------------------------------------------------------------------------------------------------------------------------------------------------------------------------------------------------------------------------------------------------------------------------|
| 18     1     0031-2001     BUSHING ASSY, STD MATCH, W/SLEEVE     VARIOUS       1     1     0031-2007     SPIPADLE, INTERLOCKING, FLUSH TO J/4 TEAK     STAINLESS STEEL, 336L       16     1     0112-2002     ESCAPE WHEEL, INTERLOCKING, FLUSH TO J/4 TEAK     STAINLESS STEEL, 336L       16     1     0112-2002     ESCAPE WHEEL, INTERLOCKING, FLUSH TO J/4 TEAK     STAINLESS STEEL, 336L       16     1     0112-2002     ESCAPE WHEEL, INTERLOCKING, FLUSH TO J/4 TEAK     STAINLESS STEEL, 336L       16     1     012-2003     DOG, LOCKING ARM 3030, 316L 5/S     STAINLESS STEEL, 336L       13     1     0411-2003     PIN KRURELD, 25 X-225IN SS 316     SS, 316       12     4     0411-2003     WAERR, 406 X-1.25 X-25IN SS 316     SS, 316       11     4     0411-2003     WASHER, 406 X-1.25 X-25IN SS 316     SS, 316       11     4     0411-2003     WASHER, 406 X-1.25 X-25IN SS 316     SS, 316       11     4     0411-2003     WASHER, 406 X-1.25 X-25IN SS 316     SS, 316       10     4     0411-2009     WASHER, 406 X-1.25 X-25IN SS 316     SS, 316                                                                                                                                                                                                                                                                                                                                                                                                                                                                                                                                                                                                                                                                                                                                                                                                                                                                                                                                                                                                                                                                                                                                                                                                                                             |
| 18     1     0031-2001     BUSHING ASSY, STD HATCH, W/SLEEVE     VARIOUS       17     1     0031-2007     SPINDLE, INTERLOCKING, FLUSH TO J/4 TEAK     STAINLESS STEEL, 336L       16     1     0112-2002     ESCAPE WHEEL, INTERLOCKING, FLUSH TO J/4 TEAK     STAINLESS STEEL, 336L       15     4     0212-2003     DOG, LOCKING ARM 3030, 316L \$/S     STAINLESS STEEL, 336L       14     1     0212-2020     PHN HURE HOLE, SX 2.251N SS 316     SS, 336       13     1     0411-2004     PTN KNURLED, 25 X.251N SS 316     SS, 336       12     4     0411-2002     MYSHER, 406 X 1.125 X.251N SS 316     SS, 336       11     4     0411-2003     MYSHER, 406 X 1.25 X.251N SS 316     SS, 336       11     4     0411-2003     MYSHER, 406 X 1.25 X.02 N/LON MYLON     MYLON       9     1     0411-2003     MYSHER, 51M CK X125 X.02 N/LON MYLON     MYLON                                                                                                                                                                                                                                                                                                                                                                                                                                                                                                                                                                                                                                                                                                                                                                                                                                                                                                                                                                                                                                                                                                                                                                                                                                                                                                                                                                                                                                                           |
| 18     1     0031-2001     BUSHING ASSY, STD HATCH, W/SLEEVE     VARIOUS       17     1     0031-2007     SPINDLE, INTERLOCKING, FLUSH TO J/4 TEAK     STAINLESS STEEL, 336L       16     1     0112-2002     ESCAPE WHEEL, INTERLOCKING, FLUSH TO J/4 TEAK     STAINLESS STEEL, 336L       15     4     0212-2003     DOG, LOCKING ARM 3030, 316L \$/S     STAINLESS STEEL, 336L       14     1     0212-2020     PHN HURE HOLE, SX 2.251N SS 316     SS, 336       13     1     0411-2004     PTN KNURLED, 25 X.251N SS 316     SS, 336       12     4     0411-2002     MYSHER, 406 X 1.125 X.251N SS 316     SS, 336       11     4     0411-2003     MYSHER, 406 X 1.25 X.251N SS 316     SS, 336       11     4     0411-2003     MYSHER, 406 X 1.25 X.02 N/LON MYLON     MYLON       9     1     0411-2003     MYSHER, 51M CK X125 X.02 N/LON MYLON     MYLON                                                                                                                                                                                                                                                                                                                                                                                                                                                                                                                                                                                                                                                                                                                                                                                                                                                                                                                                                                                                                                                                                                                                                                                                                                                                                                                                                                                                                                                           |
| 18     1     0031-2001     BUSHING ASSY, STD HATCH, W/SLEEVE     VARIOUS       17     1     0031-2001     BUSHING ASSY, STD HATCH, W/SLEEVE     VARIOUS       17     1     0031-2107     SPINDLE, INTERLOCKING, FLUSH TO 1/4 TEAK     STAINLESS STEEL, 316L       16     1     0112-2002     ESCAPE WHEEL, INTERLOCKING, FLUSH TO 1/4 TEAK     STAINLESS STEEL, 316L       16     1     0122-2013     DOG, LOCKING ARM 3030, 316L 5/5     STAINLESS STEEL, 316L       14     1     0212-2001     DOG, LOCKING ARM 3030, 316L 5/5     STAINLESS STEEL, 316L       13     1     0411-2004     PIN KNUELS 25 X 2.5IN ST     REF, S/A - B.O.M.       13     1     0411-2032     NUT .375IN-16 SS 316 NYLOCK     SS, 316       14     0411-2032     NUT .375IN-16 SS 316 NYLOCK     SS, 316       14     0411-2032     WASHER, 406 X 1.25 X .25IN SS 316     SS, 316       11     4     0411-2032     WASHER, 406 X 1.25 X .062 NYLON     NYLON       9     1     0413-2049     WASHER, 406 X 1.45 X .062 NYLON     NYLON                                                                                                                                                                                                                                                                                                                                                                                                                                                                                                                                                                                                                                                                                                                                                                                                                                                                                                                                                                                                                                                                                                                                                                                                                                                                                                           |
| 18     1     0031-2001     BUSHING ASSY, STD HATCH, W/SLEEVE     VARIOUS       17     1     0031-2107     SPINDLE, INTERLOCKING, FLUSH TO 1/4 TEAK     STAINLESS STEEL, 316L       16     1     0112-2002     ESCAPE WHEEL, INTERLOCKING, FLUSH TO 1/4 TEAK     STAINLESS STEEL, 316L       15     4     0212-2013     DOG, LOCKING ARM 3030, 316L 5/5     STAINLESS STEEL, 316L       14     1     0212-2001     HUB, H HUELE, JATERIOR     ALUMINUM, 535.2-F       15     4     0212-2013     DOG, LOCKING ARM 3030, 316L 5/5     STAINLESS STEEL, 316L       14     0212-2001     PIN, KNUELE, JATERIOR     ALUMINUM, 535.2-F       13     0411-2002     ESCAPE WHEEL, INTERIOR     ALUMINUM, 535.2-F       14     0212-2001     PIN, KNUELE, JATERLOR     ALUMINUM, 535.2-F       13     0411-2002     VILS 316L 5/5, STAINLESS STEEL, 316L     SS, 316       14     0212-2001     PIN KNUELE, JATERLE, JATERLE, JATERLE, SSTARLE, SS 316     SS, 316       12     4     0411-2032     NUT .375IN-16 SS 316 NYLOCK     SS, 316       12     4     0411-2032     VILSAST LAST NATEN ANDERN ANDER ANDEN                                                                                                                                                                                                                                                                                                                                                                                                                                                                                                                                                                                                                                                                                                                                                                                                                                                                                                                                                                                                                                                                                                                                                                                                                      |
| 18     1     0031-2001     BUSHING ASSY, STD HATCH, W/SLEEVE     VARIOUS       17     1     0031-2107     SPINDLE, INTERLOCKING, FLUSH TO 1/4 TEAK     STAINLESS STEEL, 316L       16     1     0112-2002     ESCAPE WHEEL, INTERLOCKING, FLUSH TO 1/4 TEAK     STAINLESS STEEL, 316L       15     4     0212-2013     DOG, LOCKING ARM 3030, 316L 5/5     STAINLESS STEEL, 316L       14     1     0212-2001     HUB, 4 HOLE, D3 E, 5/2, SHOR T     REF, S/A - B.O.M.       13     10     0411-2032     NUT .375IN-16 SS 316 MYLOCK     SS, 316       12     4     0411-2032     NUT .375IN-16 SS 316 MYLOCK     SS, 316       11     4     0411-2032     WASHER, 406 X 1.25 X .25IN OR     SS, 316       10     4     0413-2005     WASHER, 406 X 1.25 X .020 MYLON     MYLON       9     1     0413-2049     WASHER, 406 X 1.25 X .020 MYLON     MYLON                                                                                                                                                                                                                                                                                                                                                                                                                                                                                                                                                                                                                                                                                                                                                                                                                                                                                                                                                                                                                                                                                                                                                                                                                                                                                                                                                                                                                                                                      |
| 18     1     0031-2001     BUSHING ASSY, STD HATCH, W/SLEEVE     VARIOUS       17     1     0031-2001     BUSHING ASSY, STD HATCH, W/SLEEVE     VARIOUS       17     1     0031-2107     SPINDLE, INTERLOCKING, FLUSH TO 1/4 TEAK     STAINLESS STEEL, 316L       16     1     0112-2002     ESCAPE WHEEL, INTERLOCKING, FLUSH TO 1/4 TEAK     STAINLESS STEEL, 316L       16     1     0122-2013     DOG, LOCKING ARM 3030, 316L 5/5     STAINLESS STEEL, 316L       14     1     0212-2001     DOG, LOCKING ARM 3030, 316L 5/5     STAINLESS STEEL, 316L       13     1     0411-2004     PIN KNUELS 25 X 2.5IN ST     REF, S/A - B.O.M.       13     1     0411-2032     NUT .375IN-16 SS 316 NYLOCK     SS, 316       14     0411-2032     NUT .375IN-16 SS 316 NYLOCK     SS, 316       14     0411-2032     WASHER, 406 X 1.25 X .25IN SS 316     SS, 316       11     4     0411-2032     WASHER, 406 X 1.25 X .062 NYLON     NYLON       9     1     0413-2049     WASHER, 406 X 1.45 X .062 NYLON     NYLON                                                                                                                                                                                                                                                                                                                                                                                                                                                                                                                                                                                                                                                                                                                                                                                                                                                                                                                                                                                                                                                                                                                                                                                                                                                                                                           |
| 18     1     0031-2001     BUSHING ASSY, STD HATCH, W/SLEEVE     VARIOUS       17     1     0031-2107     SPINDLE, INTERLOCKING, FLUSH TO 1/4 TEAK     STAINLESS STEEL, 316L       16     1     0112-2002     ESCAPE WHEEL, INTERLOCKING, FLUSH TO 1/4 TEAK     STAINLESS STEEL, 316L       15     4     0212-2013     DOG, LOCKING ARM 3030, 316L 5/5     STAINLESS STEEL, 316L       14     1     0212-2001     HUB, H HUELE, JATERIOR     ALUMINUM, 535.2-F       15     4     0212-2013     DOG, LOCKING ARM 3030, 316L 5/5     STAINLESS STEEL, 316L       14     0212-2001     PIN, KNUELE, JATERIOR     ALUMINUM, 535.2-F       13     0411-2002     ESCAPE WHEEL, INTERIOR     ALUMINUM, 535.2-F       14     0212-2001     PIN, KNUELE, JATERLOR     ALUMINUM, 535.2-F       13     0411-2002     VILS 316L 5/5, STAINLESS STEEL, 316L     SS, 316       14     0212-2001     PIN KNUELE, JATERLE, JATERLE, JATERLE, SSTARLE, SS 316     SS, 316       12     4     0411-2032     NUT .375IN-16 SS 316 NYLOCK     SS, 316       12     4     0411-2032     VILSAST LAST NATEN ANDERN ANDER ANDEN                                                                                                                                                                                                                                                                                                                                                                                                                                                                                                                                                                                                                                                                                                                                                                                                                                                                                                                                                                                                                                                                                                                                                                                                                      |
| 18     1     0031-2001     BUSHING ASSY, STD HATCH, W/SLEEVE     VARIOUS       17     1     0031-2107     SPINDLE, INTERLOCKING, FLUSH TO 1/4 TEAK     STAINLESS STEEL, 316L       16     1     0112-2002     ESCAPE WHEEL, INTERLOCKING, FLUSH TO 1/4 TEAK     STAINLESS STEEL, 316L       15     4     0212-2013     DOG, LOCKING ARM 3030, 316L 5/5     STAINLESS STEEL, 316L       14     1     0212-2001     HUB, HUDE, JASS, SJOR T     REF, S/A - B.O.M.       13     1     0411-2002     HUB, HUDE, JS X, SJOR SJIG     SS, 316       12     4     0411-2032     NUT. 375IN-16 SS 316 NYLOCK     SS, 316       11     4     0411-2032     WASHER, 406 X 1.25 X, 052 NYLON     NYLON       9     1     0413-2049     WASHER, SHIM CAST HATCH BI-SQ     ACETAL, BLACK                                                                                                                                                                                                                                                                                                                                                                                                                                                                                                                                                                                                                                                                                                                                                                                                                                                                                                                                                                                                                                                                                                                                                                                                                                                                                                                                                                                                                                                                                                                                                    |
| 17     1     0031-2107     SPINDLE, INTERLOCKING, FLUSH TO 1/4 TEAK     STAINLESS STEEL, 316L       16     1     0112-2002     ESCAPE WHEEL, INTERIOR     ALUMINUM, 535.2-F       15     4     0212-2013     DOG, LOCKING ARM 3030, 316L S/S     STAINLESS STEEL, 316L       14     1     0212-2020     HUB, 4 HOLE, 316L S/S, SHORT     REF. S/A - B.O.M.       13     1     0411-2004     PIN KNURLED .25 X 2.25IN SS 316     SS, 316       12     4     0411-2032     NUT .375IN-16 SS 316 NYLOCK     SS, 316       11     4     0411-2033     WASHER .406 X 1.25 X .125IN SS 316     SS, 316       10     4     0413-2005     WASHER, .406 X 1.250 X .062 NYLON     NYLON       9     1     0413-2049     WASHER, SHIM CAST HATCH BI-SQ     ACETAL, BLACK                                                                                                                                                                                                                                                                                                                                                                                                                                                                                                                                                                                                                                                                                                                                                                                                                                                                                                                                                                                                                                                                                                                                                                                                                                                                                                                                                                                                                                                                                                                                                                  |
| 17     1     0031-2107     SPINDLE, INTERLOCKING, FLUSH TO 1/4 TEAK     STAINLESS STEEL, 316L       16     1     0112-2002     ESCAPE WHEEL, INTERIOR     ALUMINUM, 535.2-F       15     4     0212-2013     DOG, LOCKING ARM 3030, 316L S/S     STAINLESS STEEL, 316L       14     1     0212-2020     HUB, 4 HOLE, 316L S/S, SHORT     REF. S/A - B.O.M.       13     1     0411-2004     PIN KNURLED .25 X 2.25IN SS 316     SS, 316       12     4     0411-2032     NUT .375IN-16 SS 316 NYLOCK     SS, 316       11     4     0411-2033     WASHER .406 X 1.25 X .125IN SS 316     SS, 316       10     4     0413-2005     WASHER, .406 X 1.250 X .062 NYLON     NYLON       9     1     0413-2049     WASHER, SHIM CAST HATCH BI-SQ     ACETAL, BLACK                                                                                                                                                                                                                                                                                                                                                                                                                                                                                                                                                                                                                                                                                                                                                                                                                                                                                                                                                                                                                                                                                                                                                                                                                                                                                                                                                                                                                                                                                                                                                                  |
| 17     1     0031-2107     SPINDLE, INTERLOCKING, FLUSH TO 1/4 TEAK     STAINLESS STEEL, 316L       16     1     0112-2002     ESCAPE WHEEL, INTERIOR     ALUMINUM, 535.2-F       15     4     0212-2013     DOG, LOCKING ARM 3030, 316L S/S     STAINLESS STEEL, 316L       14     1     0212-2020     HUB, 4 HOLE, 316L S/S, SHORT     REF. S/A - B.O.M.       13     1     0411-2004     PIN KNURLED .25 X 2.25IN SS 316     SS, 316       12     4     0411-2032     NUT .375IN-16 SS 316 NYLOCK     SS, 316       11     4     0411-2033     WASHER .406 X 1.25 X .125IN SS 316     SS, 316       10     4     0413-2005     WASHER, .406 X 1.250 X .062 NYLON     NYLON       9     1     0413-2049     WASHER, SHIM CAST HATCH BI-SQ     ACETAL, BLACK                                                                                                                                                                                                                                                                                                                                                                                                                                                                                                                                                                                                                                                                                                                                                                                                                                                                                                                                                                                                                                                                                                                                                                                                                                                                                                                                                                                                                                                                                                                                                                  |
| 17     1     0031-2107     SPINDLE, INTERLOCKING, FLUSH TO 1/4 TEAK     STAINLESS STEEL, 316L       16     1     0112-2002     ESCAPE WHEEL, INTERIOR     ALUMINUM, 535.2-F       15     4     0212-2013     DOG, LOCKING ARM 3030, 316L S/S     STAINLESS STEEL, 316L       14     1     0212-2020     HUB, 4 HOLE, 316L S/S, SHORT     REF. S/A - B.O.M.       13     1     0411-2004     PIN KNURLED .25 X 2.25IN SS 316     SS, 316       12     4     0411-2032     NUT .375IN-16 SS 316 NYLOCK     SS, 316       11     4     0411-2033     WASHER .406 X 1.25 X .125IN SS 316     SS, 316       10     4     0413-2005     WASHER, .406 X 1.250 X .062 NYLON     NYLON       9     1     0413-2049     WASHER, SHIM CAST HATCH BI-SQ     ACETAL, BLACK                                                                                                                                                                                                                                                                                                                                                                                                                                                                                                                                                                                                                                                                                                                                                                                                                                                                                                                                                                                                                                                                                                                                                                                                                                                                                                                                                                                                                                                                                                                                                                  |
| 17     1     0031-2107     SPINDLE, INTERLOCKING, FLUSH TO 1/4 TEAK     STAINLESS STEEL, 316L       16     1     0112-2002     ESCAPE WHEEL, INTERIOR     ALUMINUM, 535.2-F       15     4     0212-2013     DOG, LOCKING ARM 3030, 316L S/S     STAINLESS STEEL, 316L       14     1     0212-2020     HUB, 4 HOLE, 316L S/S, SHORT     REF. S/A - B.O.M.       13     1     0411-2004     PIN KNURLED .25 X 2.25IN SS 316     SS, 316       12     4     0411-2032     NUT .375IN-16 SS 316 NYLOCK     SS, 316       11     4     0411-2033     WASHER .406 X 1.25 X .125IN SS 316     SS, 316       10     4     0413-2005     WASHER, .406 X 1.250 X .062 NYLON     NYLON       9     1     0413-2049     WASHER, SHIM CAST HATCH BI-SQ     ACETAL, BLACK                                                                                                                                                                                                                                                                                                                                                                                                                                                                                                                                                                                                                                                                                                                                                                                                                                                                                                                                                                                                                                                                                                                                                                                                                                                                                                                                                                                                                                                                                                                                                                  |
| 17     1     0031-2107     SPINDLE, INTERLOCKING, FLUSH TO 1/4 TEAK     STAINLESS STEEL, 316L       16     1     0112-2002     ESCAPE WHEEL, INTERIOR     ALUMINUM, 535.2-F       15     4     0212-2013     DOG, LOCKING ARM 3030, 316L S/S     STAINLESS STEEL, 316L       14     1     0212-2020     HUB, 4 HOLE, 316L S/S, SHORT     REF. S/A - B.O.M.       13     1     0411-2004     PIN KNURLED .25 X 2.25IN SS 316     SS, 316       12     4     0411-2032     NUT .375IN-16 SS 316 NYLOCK     SS, 316       11     4     0411-2033     WASHER .406 X 1.25 X .125IN SS 316     SS, 316       10     4     0413-2005     WASHER, .406 X 1.250 X .062 NYLON     NYLON       9     1     0413-2049     WASHER, SHIM CAST HATCH BI-SQ     ACETAL, BLACK                                                                                                                                                                                                                                                                                                                                                                                                                                                                                                                                                                                                                                                                                                                                                                                                                                                                                                                                                                                                                                                                                                                                                                                                                                                                                                                                                                                                                                                                                                                                                                  |
| 17     1     0031-2107     SPINDLE, INTERLOCKING, FLUSH TO 1/4 TEAK     STAINLESS STEEL, 316L       16     1     0112-2002     ESCAPE WHEEL, INTERIOR     ALUMINUM, 535.2-F       15     4     0212-2013     DOG, LOCKING ARM 3030, 316L S/S     STAINLESS STEEL, 316L       14     1     0212-2020     HUB, 4 HOLE, 316L S/S, SHORT     REF. S/A - B.O.M.       13     1     0411-2004     PIN KNURLED .25 X 2.25IN SS 316     SS, 316       12     4     0411-2032     NUT .375IN-16 SS 316 NYLOCK     SS, 316       11     4     0411-2033     WASHER .406 X 1.25 X .125IN SS 316     SS, 316       10     4     0413-2005     WASHER, .406 X 1.250 X .062 NYLON     NYLON       9     1     0413-2049     WASHER, SHIM CAST HATCH BI-SQ     ACETAL, BLACK                                                                                                                                                                                                                                                                                                                                                                                                                                                                                                                                                                                                                                                                                                                                                                                                                                                                                                                                                                                                                                                                                                                                                                                                                                                                                                                                                                                                                                                                                                                                                                  |
| 17     1     0031-2107     SPINDLE, INTERLOCKING, FLUSH TO 1/4 TEAK     STAINLESS STEEL, 316L       16     1     0112-2002     ESCAPE WHEEL, INTERIOR     ALUMINUM, 535.2-F       15     4     0212-2013     DOG, LOCKING ARM 3030, 316L S/S     STAINLESS STEEL, 316L       14     1     0212-2020     HUB, 4 HOLE, 316L S/S, SHORT     REF. S/A - B.O.M.       13     1     0411-2004     PIN KNURLED .25 X 2.25IN SS 316     SS, 316       12     4     0411-2032     NUT .375IN-16 SS 316 NYLOCK     SS, 316       11     4     0411-2033     WASHER .406 X 1.25 X .125IN SS 316     SS, 316       10     4     0413-2005     WASHER, .406 X 1.250 X .062 NYLON     NYLON       9     1     0413-2049     WASHER, SHIM CAST HATCH BI-SQ     ACETAL, BLACK                                                                                                                                                                                                                                                                                                                                                                                                                                                                                                                                                                                                                                                                                                                                                                                                                                                                                                                                                                                                                                                                                                                                                                                                                                                                                                                                                                                                                                                                                                                                                                  |
| 17     1     0031-2107     SPINDLE, INTERLOCKING, FLUSH TO 1/4 TEAK     STAINLESS STEEL, 316L       16     1     0112-2002     ESCAPE WHEEL, INTERIOR     ALUMINUM, 535.2-F       15     4     0212-2013     DOG, LOCKING ARM 3030, 316L S/S     STAINLESS STEEL, 316L       14     1     0212-2020     HUB, 4 HOLE, 316L S/S, SHORT     REF. S/A - B.O.M.       13     1     0411-2004     PIN KNURLED .25 X 2.25IN SS 316     SS, 316       12     4     0411-2032     NUT .375IN-16 SS 316 NYLOCK     SS, 316       11     4     0411-2033     WASHER .406 X 1.25 X .125IN SS 316     SS, 316       10     4     0413-2005     WASHER, .406 X 1.250 X .062 NYLON     NYLON       9     1     0413-2049     WASHER, SHIM CAST HATCH BI-SQ     ACETAL, BLACK                                                                                                                                                                                                                                                                                                                                                                                                                                                                                                                                                                                                                                                                                                                                                                                                                                                                                                                                                                                                                                                                                                                                                                                                                                                                                                                                                                                                                                                                                                                                                                  |
| 17     1     0031-2107     SPINDLE, INTERLOCKING, FLUSH TO 1/4 TEAK     STAINLESS STEEL, 316L       16     1     0112-2002     ESCAPE WHEEL, INTERIOR     ALUMINUM, 535.2-F       15     4     0212-2013     DOG, LOCKING ARM 3030, 316L S/S     STAINLESS STEEL, 316L       14     1     0212-2020     HUB, 4 HOLE, 316L S/S, SHORT     REF. S/A - B.O.M.       13     1     0411-2004     PIN KNURLED .25 X 2.25IN SS 316     SS, 316       12     4     0411-2032     NUT .375IN-16 SS 316 NYLOCK     SS, 316       11     4     0411-2033     WASHER .406 X 1.25 X .125IN SS 316     SS, 316       10     4     0413-2005     WASHER, .406 X 1.250 X .062 NYLON     NYLON       9     1     0413-2049     WASHER, SHIM CAST HATCH BI-SQ     ACETAL, BLACK                                                                                                                                                                                                                                                                                                                                                                                                                                                                                                                                                                                                                                                                                                                                                                                                                                                                                                                                                                                                                                                                                                                                                                                                                                                                                                                                                                                                                                                                                                                                                                  |
| 17     1     0031-2107     SPINDLE, INTERLOCKING, FLUSH TO 1/4 TEAK     STAINLESS STEEL, 316L       16     1     0112-2002     ESCAPE WHEEL, INTERIOR     ALUMINUM, 535.2-F       15     4     0212-2013     DOG, LOCKING ARM 3030, 316L S/S     STAINLESS STEEL, 316L       14     1     0212-2020     HUB, 4 HOLE, 316L S/S, SHORT     REF. S/A - B.O.M.       13     1     0411-2004     PIN KNURLED .25 X 2.25IN SS 316     SS, 316       12     4     0411-2032     NUT .375IN-16 SS 316 NYLOCK     SS, 316       11     4     0411-2033     WASHER .406 X 1.25 X .125IN SS 316     SS, 316       10     4     0413-2005     WASHER, .406 X 1.250 X .062 NYLON     NYLON       9     1     0413-2049     WASHER, SHIM CAST HATCH BI-SQ     ACETAL, BLACK                                                                                                                                                                                                                                                                                                                                                                                                                                                                                                                                                                                                                                                                                                                                                                                                                                                                                                                                                                                                                                                                                                                                                                                                                                                                                                                                                                                                                                                                                                                                                                  |
| 17     1     0031-2107     SPINDLE, INTERLOCKING, FLUSH TO 1/4 TEAK     STAINLESS STEEL, 316L       16     1     0112-2002     ESCAPE WHEEL, INTERIOR     ALUMINUM, 535.2-F       15     4     0212-2013     DOG, LOCKING ARM 3030, 316L S/S     STAINLESS STEEL, 316L       14     1     0212-2020     HUB, 4 HOLE, 316L S/S, SHORT     REF. S/A - B.O.M.       13     1     0411-2004     PIN KNURLED .25 X 2.25IN SS 316     SS, 316       12     4     0411-2032     NUT .375IN-16 SS 316 NYLOCK     SS, 316       11     4     0411-2033     WASHER .406 X 1.25 X .125IN SS 316     SS, 316       10     4     0413-2005     WASHER, .406 X 1.250 X .062 NYLON     NYLON       9     1     0413-2049     WASHER, SHIM CAST HATCH BI-SQ     ACETAL, BLACK                                                                                                                                                                                                                                                                                                                                                                                                                                                                                                                                                                                                                                                                                                                                                                                                                                                                                                                                                                                                                                                                                                                                                                                                                                                                                                                                                                                                                                                                                                                                                                  |
| 17     1     0031-2107     SPINDLE, INTERLOCKING, FLUSH TO 1/4 TEAK     STAINLESS STEEL, 316L       16     1     0112-2002     ESCAPE WHEEL, INTERIOR     ALUMINUM, 535.2-F       15     4     0212-2013     DOG, LOCKING ARM 3030, 316L S/S     STAINLESS STEEL, 316L       14     1     0212-2020     HUB, 4 HOLE, 316L S/S, SHORT     REF. S/A - B.O.M.       13     1     0411-2004     PIN KNURLED .25 X 2.25IN SS 316     SS, 316       12     4     0411-2032     NUT .375IN-16 SS 316 NYLOCK     SS, 316       11     4     0411-2033     WASHER .406 X 1.25 X .125IN SS 316     SS, 316       10     4     0413-2005     WASHER, .406 X 1.250 X .062 NYLON     NYLON       9     1     0413-2049     WASHER, SHIM CAST HATCH BI-SQ     ACETAL, BLACK                                                                                                                                                                                                                                                                                                                                                                                                                                                                                                                                                                                                                                                                                                                                                                                                                                                                                                                                                                                                                                                                                                                                                                                                                                                                                                                                                                                                                                                                                                                                                                  |
| 17     1     0031-2107     SPINDLE, INTERLOCKING, FLUSH TO 1/4 TEAK     STAINLESS STEEL, 316L       16     1     0112-2002     ESCAPE WHEEL, INTERIOR     ALUMINUM, 535.2-F       15     4     0212-2013     DOG, LOCKING ARM 3030, 316L S/S     STAINLESS STEEL, 316L       14     1     0212-2020     HUB, 4 HOLE, 316L S/S, SHORT     REF. S/A - B.O.M.       13     1     0411-2004     PIN KNURLED .25 X 2.25IN SS 316     SS, 316       12     4     0411-2032     NUT .375IN-16 SS 316 NYLOCK     SS, 316       11     4     0411-2033     WASHER .406 X 1.25 X .125IN SS 316     SS, 316       10     4     0413-2005     WASHER, .406 X 1.250 X .062 NYLON     NYLON       9     1     0413-2049     WASHER, SHIM CAST HATCH BI-SQ     ACETAL, BLACK                                                                                                                                                                                                                                                                                                                                                                                                                                                                                                                                                                                                                                                                                                                                                                                                                                                                                                                                                                                                                                                                                                                                                                                                                                                                                                                                                                                                                                                                                                                                                                  |
| 17     1     0031-2107     SPINDLE, INTERLOCKING, FLUSH TO 1/4 TEAK     STAINLESS STEEL, 316L       16     1     0112-2002     ESCAPE WHEEL, INTERIOR     ALUMINUM, 535.2-F       15     4     0212-2013     DOG, LOCKING ARM 3030, 316L S/S     STAINLESS STEEL, 316L       14     1     0212-2020     HUB, 4 HOLE, 316L S/S, SHORT     REF. S/A - B.O.M.       13     1     0411-2004     PIN KNURLED .25 X 2.25IN SS 316     SS, 316       12     4     0411-2032     NUT .375IN-16 SS 316 NYLOCK     SS, 316       11     4     0411-2033     WASHER .406 X 1.25 X .125IN SS 316     SS, 316       10     4     0413-2005     WASHER, .406 X 1.250 X .062 NYLON     NYLON       9     1     0413-2049     WASHER, SHIM CAST HATCH BI-SQ     ACETAL, BLACK                                                                                                                                                                                                                                                                                                                                                                                                                                                                                                                                                                                                                                                                                                                                                                                                                                                                                                                                                                                                                                                                                                                                                                                                                                                                                                                                                                                                                                                                                                                                                                  |
| 15     4     0212-2013     DOG, LOCKING ARM 3030, 316L S/S     STAINLESS STEEL, 316L       14     1     0212-2020     HUB, 4 HOLE, 316L S/S, SHORT     REF. S/A - B.O.M.       13     1     0411-2004     PIN KNURLED .25 X 2.25IN SS 316     SS, 316       12     4     0411-2032     NUT .375IN-16 SS 316 NYLOCK     SS, 316       11     4     0411-2033     WASHER .406 X 1.25 X .125IN SS 316     SS, 316       10     4     0413-2005     WASHER, .406 X 1.25 X .062 NYLON     NYLON       9     1     0413-2049     WASHER, SHIM CAST HATCH BI-SQ     ACETAL, BLACK                                                                                                                                                                                                                                                                                                                                                                                                                                                                                                                                                                                                                                                                                                                                                                                                                                                                                                                                                                                                                                                                                                                                                                                                                                                                                                                                                                                                                                                                                                                                                                                                                                                                                                                                                     |
| 1410212-2020HUB, 4 HOLE, 316L S/S, SHORTREF. S/A - B.O.M.1310411-2004PIN KNURLED .25 X 2.25IN SS 316SS, 3161240411-2032NUT .375IN-16 SS 316 NYLOCKSS, 3161140411-2033WASHER .406 X 1.25 X .125IN SS 316SS, 3161040413-2005WASHER, .406 X 1.250 X .062 NYLONNYLON910413-2049WASHER, SHIM CAST HATCH BI-SQACETAL, BLACK                                                                                                                                                                                                                                                                                                                                                                                                                                                                                                                                                                                                                                                                                                                                                                                                                                                                                                                                                                                                                                                                                                                                                                                                                                                                                                                                                                                                                                                                                                                                                                                                                                                                                                                                                                                                                                                                                                                                                                                                          |
| 12     4     0411-2032     NUT .375IN-16 SS 316 NYLOCK     SS, 316       11     4     0411-2033     WASHER .406 X 1.25 X .125IN SS 316     SS, 316       10     4     0413-2005     WASHER, .406 X 1.250 X .062 NYLON     NYLON       9     1     0413-2049     WASHER, SHIM CAST HATCH BI-SQ     ACETAL, BLACK                                                                                                                                                                                                                                                                                                                                                                                                                                                                                                                                                                                                                                                                                                                                                                                                                                                                                                                                                                                                                                                                                                                                                                                                                                                                                                                                                                                                                                                                                                                                                                                                                                                                                                                                                                                                                                                                                                                                                                                                                |
| 11     4     0411-2033     WASHER .406 X 1.25 X .125IN SS 316     SS, 316       10     4     0413-2005     WASHER, .406 X 1.250 X .062 NYLON     NYLON       9     1     0413-2049     WASHER, SHIM CAST HATCH BI-SQ     ACETAL, BLACK                                                                                                                                                                                                                                                                                                                                                                                                                                                                                                                                                                                                                                                                                                                                                                                                                                                                                                                                                                                                                                                                                                                                                                                                                                                                                                                                                                                                                                                                                                                                                                                                                                                                                                                                                                                                                                                                                                                                                                                                                                                                                         |
| 10     4     0413-2005     WASHER, .406 X 1.250 X .062 NYLON     NYLON       9     1     0413-2049     WASHER, SHIM CAST HATCH BI-SQ     ACETAL, BLACK                                                                                                                                                                                                                                                                                                                                                                                                                                                                                                                                                                                                                                                                                                                                                                                                                                                                                                                                                                                                                                                                                                                                                                                                                                                                                                                                                                                                                                                                                                                                                                                                                                                                                                                                                                                                                                                                                                                                                                                                                                                                                                                                                                         |
| 9 1 0413-2049 WASHER, SHIM CAST HATCH BI-SQ ACETAL, BLACK                                                                                                                                                                                                                                                                                                                                                                                                                                                                                                                                                                                                                                                                                                                                                                                                                                                                                                                                                                                                                                                                                                                                                                                                                                                                                                                                                                                                                                                                                                                                                                                                                                                                                                                                                                                                                                                                                                                                                                                                                                                                                                                                                                                                                                                                      |
| 8 2 0431-2128 COUPLING 1/2 NPT 316 S/S DRAIN 316L STAINLESS STEEL                                                                                                                                                                                                                                                                                                                                                                                                                                                                                                                                                                                                                                                                                                                                                                                                                                                                                                                                                                                                                                                                                                                                                                                                                                                                                                                                                                                                                                                                                                                                                                                                                                                                                                                                                                                                                                                                                                                                                                                                                                                                                                                                                                                                                                                              |
|                                                                                                                                                                                                                                                                                                                                                                                                                                                                                                                                                                                                                                                                                                                                                                                                                                                                                                                                                                                                                                                                                                                                                                                                                                                                                                                                                                                                                                                                                                                                                                                                                                                                                                                                                                                                                                                                                                                                                                                                                                                                                                                                                                                                                                                                                                                                |
| 7     1     0433-2045     PLUG, FINISHING, SNAP-IN, FITS 1 IN.     NYLON       6     1     0441-2045     0 DINC - 27MM X 4MM     PLUDA N                                                                                                                                                                                                                                                                                                                                                                                                                                                                                                                                                                                                                                                                                                                                                                                                                                                                                                                                                                                                                                                                                                                                                                                                                                                                                                                                                                                                                                                                                                                                                                                                                                                                                                                                                                                                                                                                                                                                                                                                                                                                                                                                                                                       |
| 6     1     0441-2045     O-RING, 27MM X 4MM     BUNA-N       5     1     0441-2133     CUP, INTERLOCKING SPINDLE, FLUSH TO 1/4     STAINLESS STEEL, 316L                                                                                                                                                                                                                                                                                                                                                                                                                                                                                                                                                                                                                                                                                                                                                                                                                                                                                                                                                                                                                                                                                                                                                                                                                                                                                                                                                                                                                                                                                                                                                                                                                                                                                                                                                                                                                                                                                                                                                                                                                                                                                                                                                                      |
| A 1 0461 2077 HINCE ASSY YOKE CAST HATCH W/HOLD ODEN ALUM W/ VARIOUS                                                                                                                                                                                                                                                                                                                                                                                                                                                                                                                                                                                                                                                                                                                                                                                                                                                                                                                                                                                                                                                                                                                                                                                                                                                                                                                                                                                                                                                                                                                                                                                                                                                                                                                                                                                                                                                                                                                                                                                                                                                                                                                                                                                                                                                           |
| 4     1     0401-2077     HINGE ASST, FORE, CAST HATCH WHOLD OPEN     COMPONENTS       3     1     2496-1003     RING: 3030K MS, 0615-9001     MILD STEEL                                                                                                                                                                                                                                                                                                                                                                                                                                                                                                                                                                                                                                                                                                                                                                                                                                                                                                                                                                                                                                                                                                                                                                                                                                                                                                                                                                                                                                                                                                                                                                                                                                                                                                                                                                                                                                                                                                                                                                                                                                                                                                                                                                      |
| 2     1     2496-3041     CASTING, HATCH COVER 3030-K, YOKE HINGE     ALUMINUM, A356.2                                                                                                                                                                                                                                                                                                                                                                                                                                                                                                                                                                                                                                                                                                                                                                                                                                                                                                                                                                                                                                                                                                                                                                                                                                                                                                                                                                                                                                                                                                                                                                                                                                                                                                                                                                                                                                                                                                                                                                                                                                                                                                                                                                                                                                         |
| 1 1 9885-2001 GASKET, 3030 MS/SS, (9.46' OF 0631-9885) NEOPRENE                                                                                                                                                                                                                                                                                                                                                                                                                                                                                                                                                                                                                                                                                                                                                                                                                                                                                                                                                                                                                                                                                                                                                                                                                                                                                                                                                                                                                                                                                                                                                                                                                                                                                                                                                                                                                                                                                                                                                                                                                                                                                                                                                                                                                                                                |
| ITEM NO. QTY. PART NUMBER DESCRIPTION MATERIAL                                                                                                                                                                                                                                                                                                                                                                                                                                                                                                                                                                                                                                                                                                                                                                                                                                                                                                                                                                                                                                                                                                                                                                                                                                                                                                                                                                                                                                                                                                                                                                                                                                                                                                                                                                                                                                                                                                                                                                                                                                                                                                                                                                                                                                                                                 |
| SPECIFICATIONS SUBJECT TO<br>CHANGE WITHOUT NOTICE.                                                                                                                                                                                                                                                                                                                                                                                                                                                                                                                                                                                                                                                                                                                                                                                                                                                                                                                                                                                                                                                                                                                                                                                                                                                                                                                                                                                                                                                                                                                                                                                                                                                                                                                                                                                                                                                                                                                                                                                                                                                                                                                                                                                                                                                                            |
| MADINE EQUIDMENT INC PHONE: 541-247-7076 FAX: 541-247-2114                                                                                                                                                                                                                                                                                                                                                                                                                                                                                                                                                                                                                                                                                                                                                                                                                                                                                                                                                                                                                                                                                                                                                                                                                                                                                                                                                                                                                                                                                                                                                                                                                                                                                                                                                                                                                                                                                                                                                                                                                                                                                                                                                                                                                                                                     |
| TION ( ) CONFIDENTIAL PROPERTY OF FREEMAN MARINE EQUIPMENT INC.                                                                                                                                                                                                                                                                                                                                                                                                                                                                                                                                                                                                                                                                                                                                                                                                                                                                                                                                                                                                                                                                                                                                                                                                                                                                                                                                                                                                                                                                                                                                                                                                                                                                                                                                                                                                                                                                                                                                                                                                                                                                                                                                                                                                                                                                |
| TION CONFIDENTIAL PROPERTY OF FREEMAN MARINE EQUIPMENT INC.<br>UNAUTHORIZED USE, COPYING OR DISTRIBUTION IS STRICKTLY<br>PROHIBITED, POSSESSOR OF THIS DOCUMENT AGREES TO CLIENT: FREEMAN MARINE                                                                                                                                                                                                                                                                                                                                                                                                                                                                                                                                                                                                                                                                                                                                                                                                                                                                                                                                                                                                                                                                                                                                                                                                                                                                                                                                                                                                                                                                                                                                                                                                                                                                                                                                                                                                                                                                                                                                                                                                                                                                                                                               |
| TION TO CONFIDENTIAL PROPERTY OF FREEMAN MARINE EQUIPMENT INC.<br>UNAUTHORIZED USE, COPYING OR DISTRIBUTION IS STRICKTLY<br>PROHIBITED. POSSESSOR OF THIS DOCUMENT AGREES TO<br>THE FORECOING AND SHALL RETURN THIS DOCUMENT<br>UPON REQUEST.<br>C ALL RIGHTS RESERVED 2004<br>C ALL RIGHTS RESERVED 2004<br>C ALL RIGHTS RESERVED 2004                                                                                                                                                                                                                                                                                                                                                                                                                                                                                                                                                                                                                                                                                                                                                                                                                                                                                                                                                                                                                                                                                                                                                                                                                                                                                                                                                                                                                                                                                                                                                                                                                                                                                                                                                                                                                                                                                                                                                                                        |
| TION TO CONFIDENTIAL PROPERTY OF FREEMAN MARINE EQUIPMENT INC.<br>UNAUTHORIZED USE, COPYING OR DISTRIBUTION IS STRICKTLY<br>PROHIBITED. POSSESSOR OF THIS DOCUMENT AGREES TO<br>THE FOREGOING AND SHALL RETURN THIS DOCUMENT<br>UPON REQUEST.<br>C ALL RIGHTS RESERVED 2004<br>DRAWN:<br>DATE:<br>Z. CARPENTER DATE:<br>Z. CARPENTER |
| TION TO CONFIDENTIAL PROPERTY OF FREEMAN MARINE EQUIPMENT INC.<br>UNAUTHORIZED USE, COPYING OR DISTRIBUTION IS STRICKTLY<br>PROHIBITED. POSSESSOR OF THIS DOCUMENT AGREES TO<br>THE FOREGOING AND SHALL RETURN THIS DOCUMENT<br>UPON REQUEST.<br>C ALL RIGHTS RESERVED 2004<br>DRAWN: DATE:                                                                                                                                                                                                                                                                                                                                                                                                                                                                                                                                                                                                                                                                                                                                                                                                                                                                                                                                                                                                                                                                                                                                                                                                                                                                                                                                                                                                                                                                                                                                                                                                                                                                                                                                                                                                                                                                                                                                                                                                                                    |