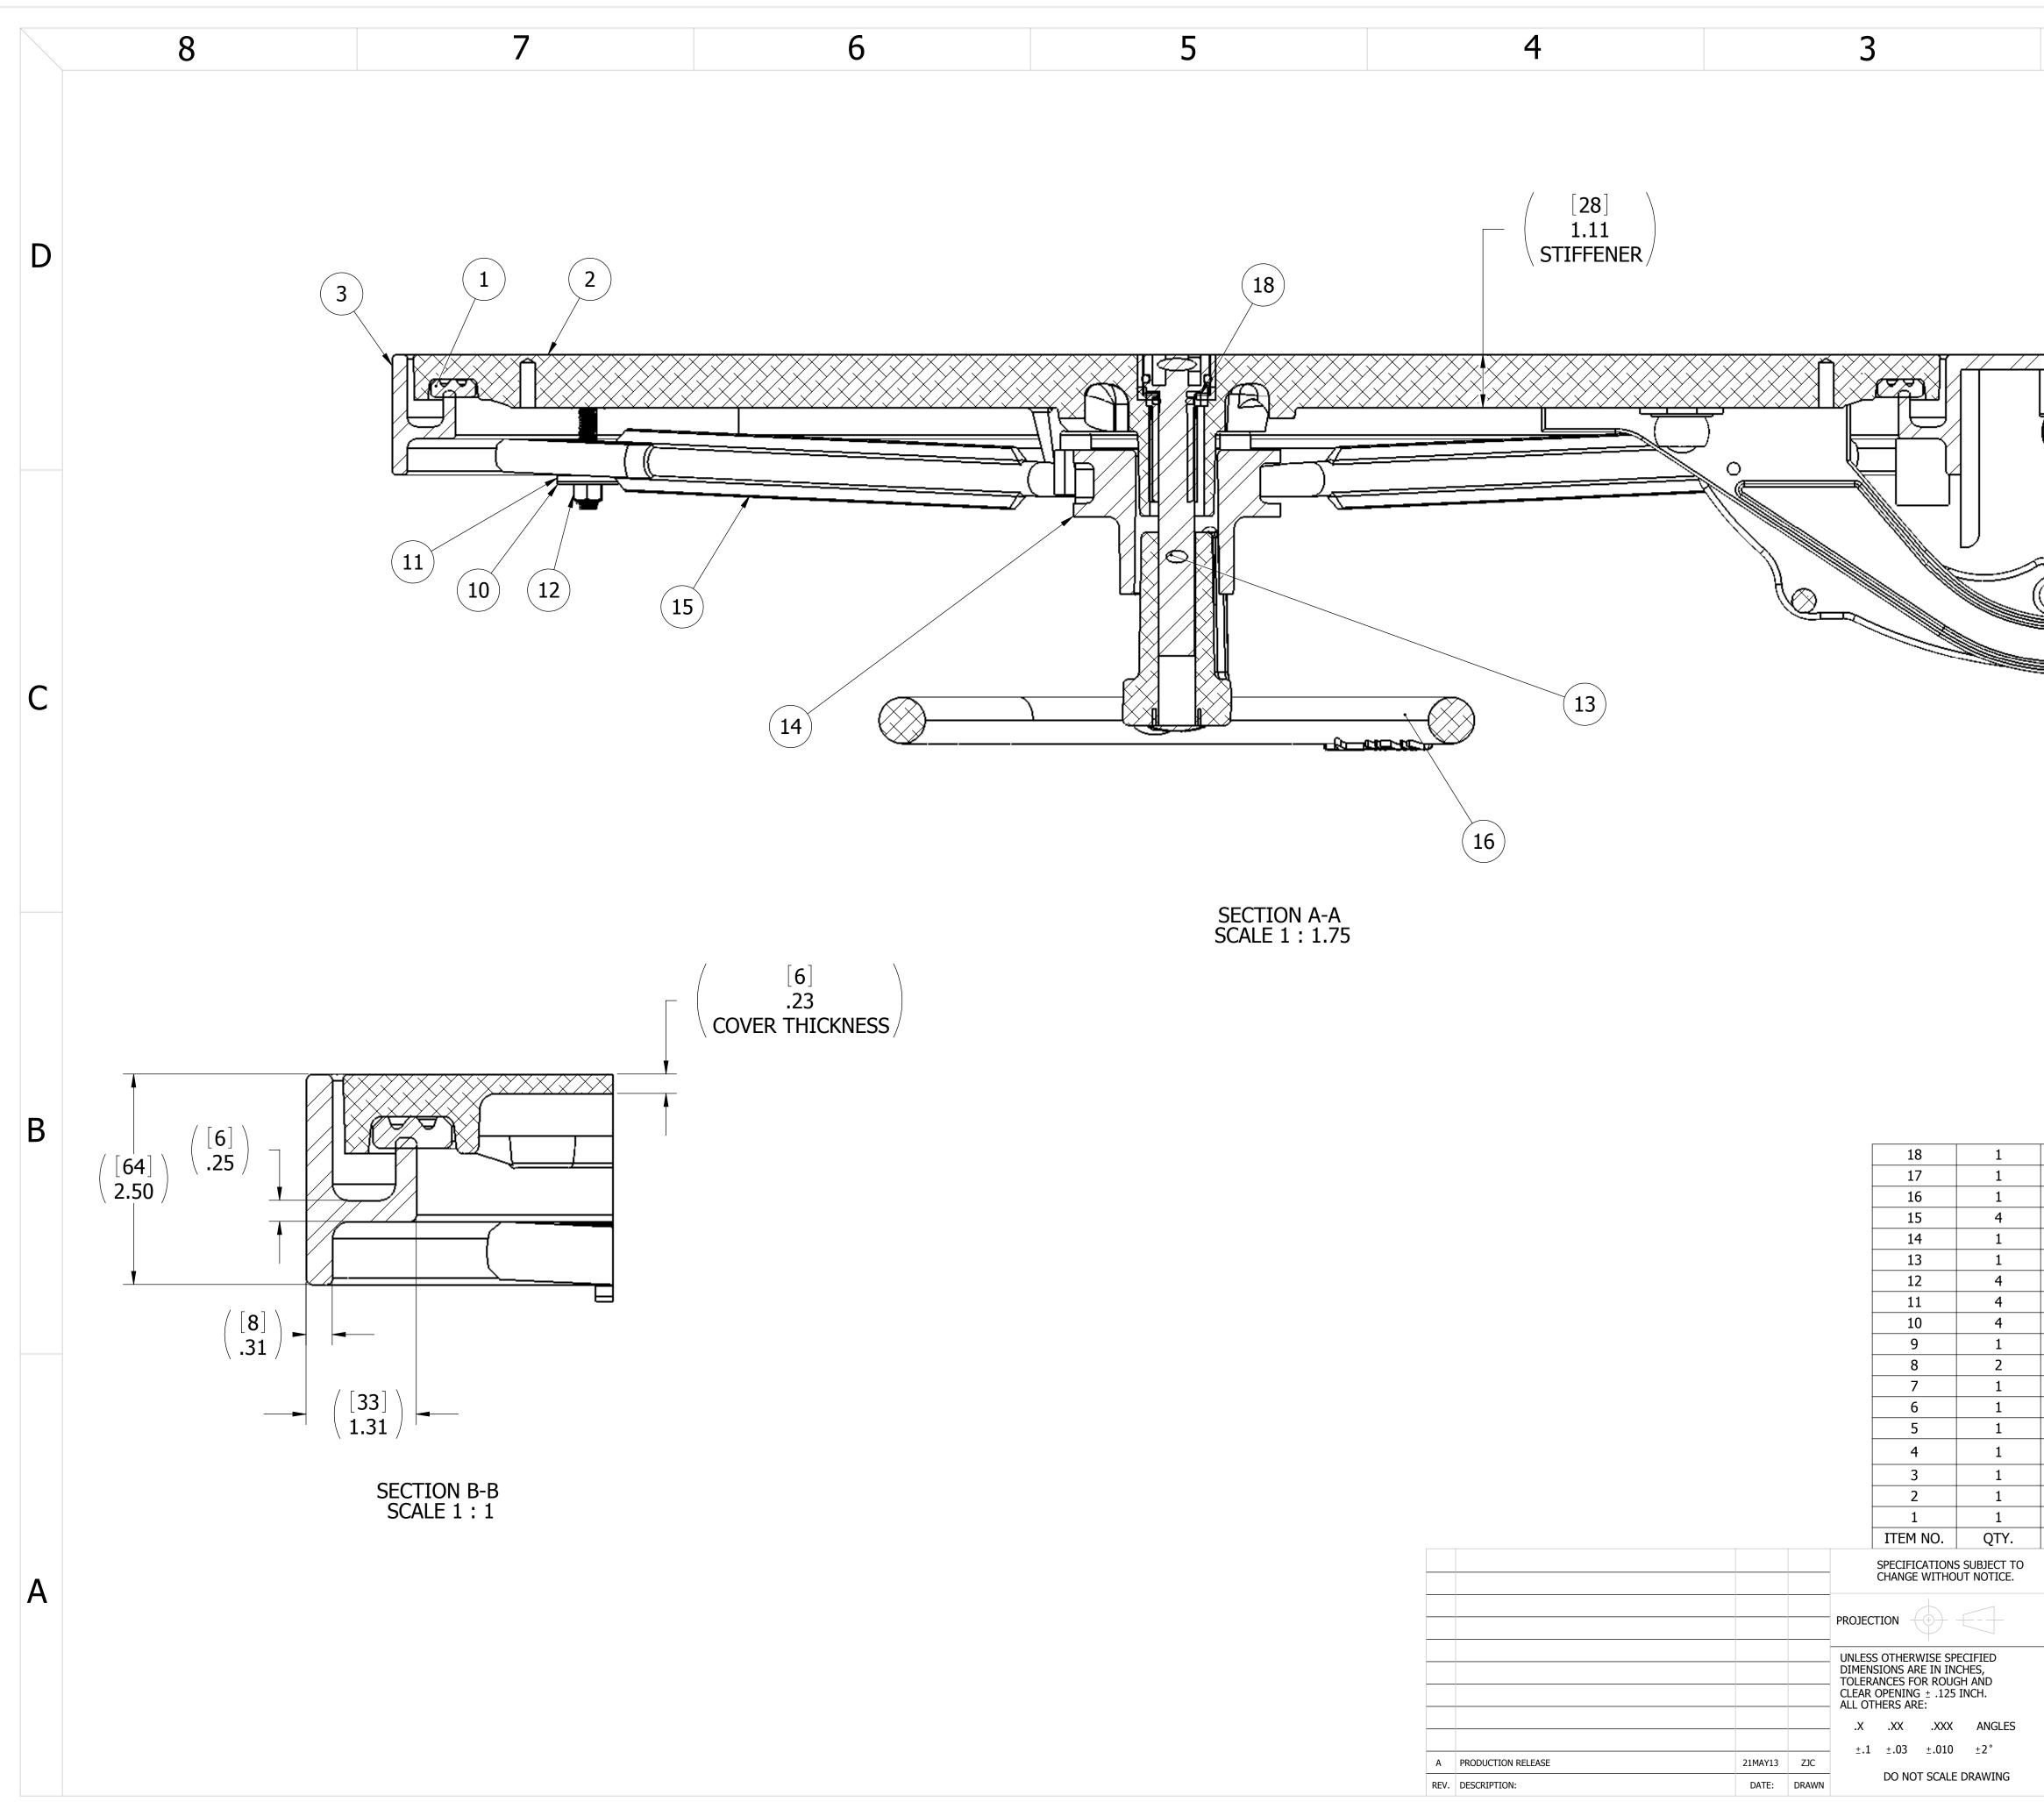

| PRODUCTION RELEASE | 21MAY13 | ZJC   |
|--------------------|---------|-------|
| DESCRIPTION:       | DATE:   | DRAWN |

| 1     0031-2001     BUSHING ASSY, STD HATCH, WSLEEVE     MARIOUS       1     1     0031-2001     BUSHING ASSY, STD HATCH, WSLEEVE     MARIOUS       15     1     0112-2002     SPINOLE, INTERJOCKING, FUSH TO 1/4 TEAK     STAINLESS STEEL, 336L       16     1     0112-2002     SCAVE WHEEL, INTERJOCKING, FUSH TO 1/4 TEAK     STAINLESS STEEL, 336L       16     1     0112-2002     SCAVE WHEEL, INTERJOCKING, FUSH TO 1/4 TEAK     STAINLESS STEEL, 336L       16     1     0112-2002     SCAVE WHEEL, INTERJOCKING, FUSH TO 1/4 TEAK     STAINLESS STEEL, 336L       13     1     0112-2002     SCAVE WHEEL, INTERJOCKING, FUSH TO 1/4 TEAK     STAINLESS STEEL, 336L       14     1     0212-2003     DOG, IOCKING AMI 3000, 316L SYS     STAINLESS STEEL, 336L       13     1     0111-2004     PIN NANLED 26 X 2251 NS 316     S5, 516       12     4     0411-2023     WASHER, 406 X 1.25 X X 251N S 316     S5, 516       14     0411-2023     WASHER, 406 X 1.25 X X 251N S 316     S5, 16     S5, 16       14     0411-2023     WASHER, 406 X L25 X X 251N S 316     S5, 16     S5, 16 <t< th=""></t<>                                                                                                                                                                                                                                                                                                                                                                                                                                                                                                                                                                                                                                                                                                                                                                                                                                                                                                                                                                                                                                                                                                                                                                                                           |
|--------------------------------------------------------------------------------------------------------------------------------------------------------------------------------------------------------------------------------------------------------------------------------------------------------------------------------------------------------------------------------------------------------------------------------------------------------------------------------------------------------------------------------------------------------------------------------------------------------------------------------------------------------------------------------------------------------------------------------------------------------------------------------------------------------------------------------------------------------------------------------------------------------------------------------------------------------------------------------------------------------------------------------------------------------------------------------------------------------------------------------------------------------------------------------------------------------------------------------------------------------------------------------------------------------------------------------------------------------------------------------------------------------------------------------------------------------------------------------------------------------------------------------------------------------------------------------------------------------------------------------------------------------------------------------------------------------------------------------------------------------------------------------------------------------------------------------------------------------------------------------------------------------------------------------------------------------------------------------------------------------------------------------------------------------------------------------------------------------------------------------------------------------------------------------------------------------------------------------------------------------------------------------------------------------------------------------|
| 18     1     0031-2001     BUSHING ASSY, STD MATCH, W/SLEEVE     VARIOUS       1     1     0031-2007     SPIPADLE, INTERLOCKING, FLUSH TO J/4 TEAK     STAINLESS STEEL, 336L       16     1     0112-2002     ESCAPE WHEEL, INTERLOCKING, FLUSH TO J/4 TEAK     STAINLESS STEEL, 336L       16     1     0112-2002     ESCAPE WHEEL, INTERLOCKING, FLUSH TO J/4 TEAK     STAINLESS STEEL, 336L       16     1     0112-2002     ESCAPE WHEEL, INTERLOCKING, FLUSH TO J/4 TEAK     STAINLESS STEEL, 336L       16     1     012-2003     DOG, LOCKING ARM 3030, 316L 5/S     STAINLESS STEEL, 336L       13     1     0411-2003     PIN KRURELD, 25 X-225IN SS 316     SS, 316       12     4     0411-2003     WAERR, 406 X-1.25 X-25IN SS 316     SS, 316       11     4     0411-2003     WASHER, 406 X-1.25 X-25IN SS 316     SS, 316       11     4     0411-2003     WASHER, 406 X-1.25 X-25IN SS 316     SS, 316       11     4     0411-2003     WASHER, 406 X-1.25 X-25IN SS 316     SS, 316       10     4     0411-2009     WASHER, 406 X-1.25 X-25IN SS 316     SS, 316                                                                                                                                                                                                                                                                                                                                                                                                                                                                                                                                                                                                                                                                                                                                                                                                                                                                                                                                                                                                                                                                                                                                                                                                                                             |
| 18     1     0031-2001     BUSHING ASSY, STD HATCH, W/SLEEVE     VARIOUS       17     1     0031-2007     SPINDLE, INTERLOCKING, FLUSH TO J/4 TEAK     STAINLESS STEEL, 336L       16     1     0112-2002     ESCAPE WHEEL, INTERLOCKING, FLUSH TO J/4 TEAK     STAINLESS STEEL, 336L       15     4     0212-2003     DOG, LOCKING ARM 3030, 316L \$/S     STAINLESS STEEL, 336L       14     1     0212-2020     PHN HURE HOLE, SX 2.251N SS 316     SS, 336       13     1     0411-2004     PTN KNURLED, 25 X.251N SS 316     SS, 336       12     4     0411-2002     MYSHER, 406 X 1.125 X.251N SS 316     SS, 336       11     4     0411-2003     MYSHER, 406 X 1.25 X.251N SS 316     SS, 336       11     4     0411-2003     MYSHER, 406 X 1.25 X.02 N/LON MYLON     MYLON       9     1     0411-2003     MYSHER, 51M CK X125 X.02 N/LON MYLON     MYLON                                                                                                                                                                                                                                                                                                                                                                                                                                                                                                                                                                                                                                                                                                                                                                                                                                                                                                                                                                                                                                                                                                                                                                                                                                                                                                                                                                                                                                                           |
| 18     1     0031-2001     BUSHING ASSY, STD HATCH, W/SLEEVE     VARIOUS       17     1     0031-2007     SPINDLE, INTERLOCKING, FLUSH TO J/4 TEAK     STAINLESS STEEL, 336L       16     1     0112-2002     ESCAPE WHEEL, INTERLOCKING, FLUSH TO J/4 TEAK     STAINLESS STEEL, 336L       15     4     0212-2003     DOG, LOCKING ARM 3030, 316L \$/S     STAINLESS STEEL, 336L       14     1     0212-2020     PHN HURE HOLE, SX 2.251N SS 316     SS, 336       13     1     0411-2004     PTN KNURLED, 25 X.251N SS 316     SS, 336       12     4     0411-2002     MYSHER, 406 X 1.125 X.251N SS 316     SS, 336       11     4     0411-2003     MYSHER, 406 X 1.25 X.251N SS 316     SS, 336       11     4     0411-2003     MYSHER, 406 X 1.25 X.02 N/LON MYLON     MYLON       9     1     0411-2003     MYSHER, 51M CK X125 X.02 N/LON MYLON     MYLON                                                                                                                                                                                                                                                                                                                                                                                                                                                                                                                                                                                                                                                                                                                                                                                                                                                                                                                                                                                                                                                                                                                                                                                                                                                                                                                                                                                                                                                           |
| 18     1     0031-2001     BUSHING ASSY, STD HATCH, W/SLEEVE     VARIOUS       17     1     0031-2001     BUSHING ASSY, STD HATCH, W/SLEEVE     VARIOUS       17     1     0031-2107     SPINDLE, INTERLOCKING, FLUSH TO 1/4 TEAK     STAINLESS STEEL, 316L       16     1     0112-2002     ESCAPE WHEEL, INTERLOCKING, FLUSH TO 1/4 TEAK     STAINLESS STEEL, 316L       16     1     0122-2013     DOG, LOCKING ARM 3030, 316L 5/5     STAINLESS STEEL, 316L       14     1     0212-2001     DOG, LOCKING ARM 3030, 316L 5/5     STAINLESS STEEL, 316L       13     1     0411-2004     PIN KNUELS 25 X 2.5IN ST     REF, S/A - B.O.M.       13     1     0411-2032     NUT .375IN-16 SS 316 NYLOCK     SS, 316       14     0411-2032     NUT .375IN-16 SS 316 NYLOCK     SS, 316       14     0411-2032     WASHER, 406 X 1.25 X .25IN SS 316     SS, 316       11     4     0411-2032     WASHER, 406 X 1.25 X .062 NYLON     NYLON       9     1     0413-2049     WASHER, 406 X 1.45 X .062 NYLON     NYLON                                                                                                                                                                                                                                                                                                                                                                                                                                                                                                                                                                                                                                                                                                                                                                                                                                                                                                                                                                                                                                                                                                                                                                                                                                                                                                           |
| 18     1     0031-2001     BUSHING ASSY, STD HATCH, W/SLEEVE     VARIOUS       17     1     0031-2107     SPINDLE, INTERLOCKING, FLUSH TO 1/4 TEAK     STAINLESS STEEL, 316L       16     1     0112-2002     ESCAPE WHEEL, INTERLOCKING, FLUSH TO 1/4 TEAK     STAINLESS STEEL, 316L       15     4     0212-2013     DOG, LOCKING ARM 3030, 316L 5/5     STAINLESS STEEL, 316L       14     1     0212-2001     HUB, H HUELE, JATERIOR     ALUMINUM, 535.2-F       15     4     0212-2013     DOG, LOCKING ARM 3030, 316L 5/5     STAINLESS STEEL, 316L       14     0212-2001     PIN, KNUELE, JATERIOR     ALUMINUM, 535.2-F       13     0411-2002     ESCAPE WHEEL, INTERIOR     ALUMINUM, 535.2-F       14     0212-2001     PIN, KNUELE, JATERLOR     ALUMINUM, 535.2-F       13     0411-2002     VILS 316L 5/5, STAINLESS STEEL, 316L     SS, 316       14     0212-2001     PIN KNUELE, JATERLE, JATERLE, JATERLE, SSTARLE, SS 316     SS, 316       12     4     0411-2032     NUT .375IN-16 SS 316 NYLOCK     SS, 316       12     4     0411-2032     VILSAST LAST NATEN ANDERN ANDER ANDEN                                                                                                                                                                                                                                                                                                                                                                                                                                                                                                                                                                                                                                                                                                                                                                                                                                                                                                                                                                                                                                                                                                                                                                                                                      |
| 18     1     0031-2001     BUSHING ASSY, STD HATCH, W/SLEEVE     VARIOUS       17     1     0031-2107     SPINDLE, INTERLOCKING, FLUSH TO 1/4 TEAK     STAINLESS STEEL, 316L       16     1     0112-2002     ESCAPE WHEEL, INTERLOCKING, FLUSH TO 1/4 TEAK     STAINLESS STEEL, 316L       15     4     0212-2013     DOG, LOCKING ARM 3030, 316L 5/5     STAINLESS STEEL, 316L       14     1     0212-2001     HUB, 4 HOLE, D3 E, 5/2, SHOR T     REF, S/A - B.O.M.       13     10     0411-2032     NUT .375IN-16 SS 316 MYLOCK     SS, 316       12     4     0411-2032     NUT .375IN-16 SS 316 MYLOCK     SS, 316       11     4     0411-2032     WASHER, 406 X 1.25 X .25IN OR     SS, 316       10     4     0413-2005     WASHER, 406 X 1.25 X .020 MYLON     MYLON       9     1     0413-2049     WASHER, 406 X 1.25 X .020 MYLON     MYLON                                                                                                                                                                                                                                                                                                                                                                                                                                                                                                                                                                                                                                                                                                                                                                                                                                                                                                                                                                                                                                                                                                                                                                                                                                                                                                                                                                                                                                                                      |
| 18     1     0031-2001     BUSHING ASSY, STD HATCH, W/SLEEVE     VARIOUS       17     1     0031-2001     BUSHING ASSY, STD HATCH, W/SLEEVE     VARIOUS       17     1     0031-2107     SPINDLE, INTERLOCKING, FLUSH TO 1/4 TEAK     STAINLESS STEEL, 316L       16     1     0112-2002     ESCAPE WHEEL, INTERLOCKING, FLUSH TO 1/4 TEAK     STAINLESS STEEL, 316L       16     1     0122-2013     DOG, LOCKING ARM 3030, 316L 5/5     STAINLESS STEEL, 316L       14     1     0212-2001     DOG, LOCKING ARM 3030, 316L 5/5     STAINLESS STEEL, 316L       13     1     0411-2004     PIN KNUELS 25 X 2.5IN ST     REF, S/A - B.O.M.       13     1     0411-2032     NUT .375IN-16 SS 316 NYLOCK     SS, 316       14     0411-2032     NUT .375IN-16 SS 316 NYLOCK     SS, 316       14     0411-2032     WASHER, 406 X 1.25 X .25IN SS 316     SS, 316       11     4     0411-2032     WASHER, 406 X 1.25 X .062 NYLON     NYLON       9     1     0413-2049     WASHER, 406 X 1.45 X .062 NYLON     NYLON                                                                                                                                                                                                                                                                                                                                                                                                                                                                                                                                                                                                                                                                                                                                                                                                                                                                                                                                                                                                                                                                                                                                                                                                                                                                                                           |
| 18     1     0031-2001     BUSHING ASSY, STD HATCH, W/SLEEVE     VARIOUS       17     1     0031-2107     SPINDLE, INTERLOCKING, FLUSH TO 1/4 TEAK     STAINLESS STEEL, 316L       16     1     0112-2002     ESCAPE WHEEL, INTERLOCKING, FLUSH TO 1/4 TEAK     STAINLESS STEEL, 316L       15     4     0212-2013     DOG, LOCKING ARM 3030, 316L 5/5     STAINLESS STEEL, 316L       14     1     0212-2001     HUB, H HUELE, JATERIOR     ALUMINUM, 535.2-F       15     4     0212-2013     DOG, LOCKING ARM 3030, 316L 5/5     STAINLESS STEEL, 316L       14     0212-2001     PIN, KNUELE, JATERIOR     ALUMINUM, 535.2-F       13     0411-2002     ESCAPE WHEEL, INTERIOR     ALUMINUM, 535.2-F       14     0212-2001     PIN, KNUELE, JATERLOR     ALUMINUM, 535.2-F       13     0411-2002     VILS 316L 5/5, STAINLESS STEEL, 316L     SS, 316       14     0212-2001     PIN KNUELE, JATERLE, JATERLE, JATERLE, SSTARLE, SS 316     SS, 316       12     4     0411-2032     NUT .375IN-16 SS 316 NYLOCK     SS, 316       12     4     0411-2032     VILSAST LAST NATEN ANDERN ANDER ANDEN                                                                                                                                                                                                                                                                                                                                                                                                                                                                                                                                                                                                                                                                                                                                                                                                                                                                                                                                                                                                                                                                                                                                                                                                                      |
| 18     1     0031-2001     BUSHING ASSY, STD HATCH, W/SLEEVE     VARIOUS       17     1     0031-2107     SPINDLE, INTERLOCKING, FLUSH TO 1/4 TEAK     STAINLESS STEEL, 316L       16     1     0112-2002     ESCAPE WHEEL, INTERLOCKING, FLUSH TO 1/4 TEAK     STAINLESS STEEL, 316L       15     4     0212-2013     DOG, LOCKING ARM 3030, 316L 5/5     STAINLESS STEEL, 316L       14     1     0212-2001     HUB, HUDE, JASS, SJOR T     REF, S/A - B.O.M.       13     1     0411-2002     HUB, HUDE, JS X, SJOR SJIG     SS, 316       12     4     0411-2032     NUT. 375IN-16 SS 316 NYLOCK     SS, 316       11     4     0411-2032     WASHER, 406 X 1.25 X, 052 NYLON     NYLON       9     1     0413-2049     WASHER, SHIM CAST HATCH BI-SQ     ACETAL, BLACK                                                                                                                                                                                                                                                                                                                                                                                                                                                                                                                                                                                                                                                                                                                                                                                                                                                                                                                                                                                                                                                                                                                                                                                                                                                                                                                                                                                                                                                                                                                                                    |
| 17     1     0031-2107     SPINDLE, INTERLOCKING, FLUSH TO 1/4 TEAK     STAINLESS STEEL, 316L       16     1     0112-2002     ESCAPE WHEEL, INTERIOR     ALUMINUM, 535.2-F       15     4     0212-2013     DOG, LOCKING ARM 3030, 316L S/S     STAINLESS STEEL, 316L       14     1     0212-2020     HUB, 4 HOLE, 316L S/S, SHORT     REF. S/A - B.O.M.       13     1     0411-2004     PIN KNURLED .25 X 2.25IN SS 316     SS, 316       12     4     0411-2032     NUT .375IN-16 SS 316 NYLOCK     SS, 316       11     4     0411-2033     WASHER .406 X 1.25 X .125IN SS 316     SS, 316       10     4     0413-2005     WASHER, .406 X 1.250 X .062 NYLON     NYLON       9     1     0413-2049     WASHER, SHIM CAST HATCH BI-SQ     ACETAL, BLACK                                                                                                                                                                                                                                                                                                                                                                                                                                                                                                                                                                                                                                                                                                                                                                                                                                                                                                                                                                                                                                                                                                                                                                                                                                                                                                                                                                                                                                                                                                                                                                  |
| 17     1     0031-2107     SPINDLE, INTERLOCKING, FLUSH TO 1/4 TEAK     STAINLESS STEEL, 316L       16     1     0112-2002     ESCAPE WHEEL, INTERIOR     ALUMINUM, 535.2-F       15     4     0212-2013     DOG, LOCKING ARM 3030, 316L S/S     STAINLESS STEEL, 316L       14     1     0212-2020     HUB, 4 HOLE, 316L S/S, SHORT     REF. S/A - B.O.M.       13     1     0411-2004     PIN KNURLED .25 X 2.25IN SS 316     SS, 316       12     4     0411-2032     NUT .375IN-16 SS 316 NYLOCK     SS, 316       11     4     0411-2033     WASHER .406 X 1.25 X .125IN SS 316     SS, 316       10     4     0413-2005     WASHER, .406 X 1.250 X .062 NYLON     NYLON       9     1     0413-2049     WASHER, SHIM CAST HATCH BI-SQ     ACETAL, BLACK                                                                                                                                                                                                                                                                                                                                                                                                                                                                                                                                                                                                                                                                                                                                                                                                                                                                                                                                                                                                                                                                                                                                                                                                                                                                                                                                                                                                                                                                                                                                                                  |
| 17     1     0031-2107     SPINDLE, INTERLOCKING, FLUSH TO 1/4 TEAK     STAINLESS STEEL, 316L       16     1     0112-2002     ESCAPE WHEEL, INTERIOR     ALUMINUM, 535.2-F       15     4     0212-2013     DOG, LOCKING ARM 3030, 316L S/S     STAINLESS STEEL, 316L       14     1     0212-2020     HUB, 4 HOLE, 316L S/S, SHORT     REF. S/A - B.O.M.       13     1     0411-2004     PIN KNURLED .25 X 2.25IN SS 316     SS, 316       12     4     0411-2032     NUT .375IN-16 SS 316 NYLOCK     SS, 316       11     4     0411-2033     WASHER .406 X 1.25 X .125IN SS 316     SS, 316       10     4     0413-2005     WASHER, .406 X 1.250 X .062 NYLON     NYLON       9     1     0413-2049     WASHER, SHIM CAST HATCH BI-SQ     ACETAL, BLACK                                                                                                                                                                                                                                                                                                                                                                                                                                                                                                                                                                                                                                                                                                                                                                                                                                                                                                                                                                                                                                                                                                                                                                                                                                                                                                                                                                                                                                                                                                                                                                  |
| 17     1     0031-2107     SPINDLE, INTERLOCKING, FLUSH TO 1/4 TEAK     STAINLESS STEEL, 316L       16     1     0112-2002     ESCAPE WHEEL, INTERIOR     ALUMINUM, 535.2-F       15     4     0212-2013     DOG, LOCKING ARM 3030, 316L S/S     STAINLESS STEEL, 316L       14     1     0212-2020     HUB, 4 HOLE, 316L S/S, SHORT     REF. S/A - B.O.M.       13     1     0411-2004     PIN KNURLED .25 X 2.25IN SS 316     SS, 316       12     4     0411-2032     NUT .375IN-16 SS 316 NYLOCK     SS, 316       11     4     0411-2033     WASHER .406 X 1.25 X .125IN SS 316     SS, 316       10     4     0413-2005     WASHER, .406 X 1.250 X .062 NYLON     NYLON       9     1     0413-2049     WASHER, SHIM CAST HATCH BI-SQ     ACETAL, BLACK                                                                                                                                                                                                                                                                                                                                                                                                                                                                                                                                                                                                                                                                                                                                                                                                                                                                                                                                                                                                                                                                                                                                                                                                                                                                                                                                                                                                                                                                                                                                                                  |
| 17     1     0031-2107     SPINDLE, INTERLOCKING, FLUSH TO 1/4 TEAK     STAINLESS STEEL, 316L       16     1     0112-2002     ESCAPE WHEEL, INTERIOR     ALUMINUM, 535.2-F       15     4     0212-2013     DOG, LOCKING ARM 3030, 316L S/S     STAINLESS STEEL, 316L       14     1     0212-2020     HUB, 4 HOLE, 316L S/S, SHORT     REF. S/A - B.O.M.       13     1     0411-2004     PIN KNURLED .25 X 2.25IN SS 316     SS, 316       12     4     0411-2032     NUT .375IN-16 SS 316 NYLOCK     SS, 316       11     4     0411-2033     WASHER .406 X 1.25 X .125IN SS 316     SS, 316       10     4     0413-2005     WASHER, .406 X 1.250 X .062 NYLON     NYLON       9     1     0413-2049     WASHER, SHIM CAST HATCH BI-SQ     ACETAL, BLACK                                                                                                                                                                                                                                                                                                                                                                                                                                                                                                                                                                                                                                                                                                                                                                                                                                                                                                                                                                                                                                                                                                                                                                                                                                                                                                                                                                                                                                                                                                                                                                  |
| 17     1     0031-2107     SPINDLE, INTERLOCKING, FLUSH TO 1/4 TEAK     STAINLESS STEEL, 316L       16     1     0112-2002     ESCAPE WHEEL, INTERIOR     ALUMINUM, 535.2-F       15     4     0212-2013     DOG, LOCKING ARM 3030, 316L S/S     STAINLESS STEEL, 316L       14     1     0212-2020     HUB, 4 HOLE, 316L S/S, SHORT     REF. S/A - B.O.M.       13     1     0411-2004     PIN KNURLED .25 X 2.25IN SS 316     SS, 316       12     4     0411-2032     NUT .375IN-16 SS 316 NYLOCK     SS, 316       11     4     0411-2033     WASHER .406 X 1.25 X .125IN SS 316     SS, 316       10     4     0413-2005     WASHER, .406 X 1.250 X .062 NYLON     NYLON       9     1     0413-2049     WASHER, SHIM CAST HATCH BI-SQ     ACETAL, BLACK                                                                                                                                                                                                                                                                                                                                                                                                                                                                                                                                                                                                                                                                                                                                                                                                                                                                                                                                                                                                                                                                                                                                                                                                                                                                                                                                                                                                                                                                                                                                                                  |
| 17     1     0031-2107     SPINDLE, INTERLOCKING, FLUSH TO 1/4 TEAK     STAINLESS STEEL, 316L       16     1     0112-2002     ESCAPE WHEEL, INTERIOR     ALUMINUM, 535.2-F       15     4     0212-2013     DOG, LOCKING ARM 3030, 316L S/S     STAINLESS STEEL, 316L       14     1     0212-2020     HUB, 4 HOLE, 316L S/S, SHORT     REF. S/A - B.O.M.       13     1     0411-2004     PIN KNURLED .25 X 2.25IN SS 316     SS, 316       12     4     0411-2032     NUT .375IN-16 SS 316 NYLOCK     SS, 316       11     4     0411-2033     WASHER .406 X 1.25 X .125IN SS 316     SS, 316       10     4     0413-2005     WASHER, .406 X 1.250 X .062 NYLON     NYLON       9     1     0413-2049     WASHER, SHIM CAST HATCH BI-SQ     ACETAL, BLACK                                                                                                                                                                                                                                                                                                                                                                                                                                                                                                                                                                                                                                                                                                                                                                                                                                                                                                                                                                                                                                                                                                                                                                                                                                                                                                                                                                                                                                                                                                                                                                  |
| 17     1     0031-2107     SPINDLE, INTERLOCKING, FLUSH TO 1/4 TEAK     STAINLESS STEEL, 316L       16     1     0112-2002     ESCAPE WHEEL, INTERIOR     ALUMINUM, 535.2-F       15     4     0212-2013     DOG, LOCKING ARM 3030, 316L S/S     STAINLESS STEEL, 316L       14     1     0212-2020     HUB, 4 HOLE, 316L S/S, SHORT     REF. S/A - B.O.M.       13     1     0411-2004     PIN KNURLED .25 X 2.25IN SS 316     SS, 316       12     4     0411-2032     NUT .375IN-16 SS 316 NYLOCK     SS, 316       11     4     0411-2033     WASHER .406 X 1.25 X .125IN SS 316     SS, 316       10     4     0413-2005     WASHER, .406 X 1.250 X .062 NYLON     NYLON       9     1     0413-2049     WASHER, SHIM CAST HATCH BI-SQ     ACETAL, BLACK                                                                                                                                                                                                                                                                                                                                                                                                                                                                                                                                                                                                                                                                                                                                                                                                                                                                                                                                                                                                                                                                                                                                                                                                                                                                                                                                                                                                                                                                                                                                                                  |
| 17     1     0031-2107     SPINDLE, INTERLOCKING, FLUSH TO 1/4 TEAK     STAINLESS STEEL, 316L       16     1     0112-2002     ESCAPE WHEEL, INTERIOR     ALUMINUM, 535.2-F       15     4     0212-2013     DOG, LOCKING ARM 3030, 316L S/S     STAINLESS STEEL, 316L       14     1     0212-2020     HUB, 4 HOLE, 316L S/S, SHORT     REF. S/A - B.O.M.       13     1     0411-2004     PIN KNURLED .25 X 2.25IN SS 316     SS, 316       12     4     0411-2032     NUT .375IN-16 SS 316 NYLOCK     SS, 316       11     4     0411-2033     WASHER .406 X 1.25 X .125IN SS 316     SS, 316       10     4     0413-2005     WASHER, .406 X 1.250 X .062 NYLON     NYLON       9     1     0413-2049     WASHER, SHIM CAST HATCH BI-SQ     ACETAL, BLACK                                                                                                                                                                                                                                                                                                                                                                                                                                                                                                                                                                                                                                                                                                                                                                                                                                                                                                                                                                                                                                                                                                                                                                                                                                                                                                                                                                                                                                                                                                                                                                  |
| 17     1     0031-2107     SPINDLE, INTERLOCKING, FLUSH TO 1/4 TEAK     STAINLESS STEEL, 316L       16     1     0112-2002     ESCAPE WHEEL, INTERIOR     ALUMINUM, 535.2-F       15     4     0212-2013     DOG, LOCKING ARM 3030, 316L S/S     STAINLESS STEEL, 316L       14     1     0212-2020     HUB, 4 HOLE, 316L S/S, SHORT     REF. S/A - B.O.M.       13     1     0411-2004     PIN KNURLED .25 X 2.25IN SS 316     SS, 316       12     4     0411-2032     NUT .375IN-16 SS 316 NYLOCK     SS, 316       11     4     0411-2033     WASHER .406 X 1.25 X .125IN SS 316     SS, 316       10     4     0413-2005     WASHER, .406 X 1.250 X .062 NYLON     NYLON       9     1     0413-2049     WASHER, SHIM CAST HATCH BI-SQ     ACETAL, BLACK                                                                                                                                                                                                                                                                                                                                                                                                                                                                                                                                                                                                                                                                                                                                                                                                                                                                                                                                                                                                                                                                                                                                                                                                                                                                                                                                                                                                                                                                                                                                                                  |
| 17     1     0031-2107     SPINDLE, INTERLOCKING, FLUSH TO 1/4 TEAK     STAINLESS STEEL, 316L       16     1     0112-2002     ESCAPE WHEEL, INTERIOR     ALUMINUM, 535.2-F       15     4     0212-2013     DOG, LOCKING ARM 3030, 316L S/S     STAINLESS STEEL, 316L       14     1     0212-2020     HUB, 4 HOLE, 316L S/S, SHORT     REF. S/A - B.O.M.       13     1     0411-2004     PIN KNURLED .25 X 2.25IN SS 316     SS, 316       12     4     0411-2032     NUT .375IN-16 SS 316 NYLOCK     SS, 316       11     4     0411-2033     WASHER .406 X 1.25 X .125IN SS 316     SS, 316       10     4     0413-2005     WASHER, .406 X 1.250 X .062 NYLON     NYLON       9     1     0413-2049     WASHER, SHIM CAST HATCH BI-SQ     ACETAL, BLACK                                                                                                                                                                                                                                                                                                                                                                                                                                                                                                                                                                                                                                                                                                                                                                                                                                                                                                                                                                                                                                                                                                                                                                                                                                                                                                                                                                                                                                                                                                                                                                  |
| 17     1     0031-2107     SPINDLE, INTERLOCKING, FLUSH TO 1/4 TEAK     STAINLESS STEEL, 316L       16     1     0112-2002     ESCAPE WHEEL, INTERIOR     ALUMINUM, 535.2-F       15     4     0212-2013     DOG, LOCKING ARM 3030, 316L S/S     STAINLESS STEEL, 316L       14     1     0212-2020     HUB, 4 HOLE, 316L S/S, SHORT     REF. S/A - B.O.M.       13     1     0411-2004     PIN KNURLED .25 X 2.25IN SS 316     SS, 316       12     4     0411-2032     NUT .375IN-16 SS 316 NYLOCK     SS, 316       11     4     0411-2033     WASHER .406 X 1.25 X .125IN SS 316     SS, 316       10     4     0413-2005     WASHER, .406 X 1.250 X .062 NYLON     NYLON       9     1     0413-2049     WASHER, SHIM CAST HATCH BI-SQ     ACETAL, BLACK                                                                                                                                                                                                                                                                                                                                                                                                                                                                                                                                                                                                                                                                                                                                                                                                                                                                                                                                                                                                                                                                                                                                                                                                                                                                                                                                                                                                                                                                                                                                                                  |
| 17     1     0031-2107     SPINDLE, INTERLOCKING, FLUSH TO 1/4 TEAK     STAINLESS STEEL, 316L       16     1     0112-2002     ESCAPE WHEEL, INTERIOR     ALUMINUM, 535.2-F       15     4     0212-2013     DOG, LOCKING ARM 3030, 316L S/S     STAINLESS STEEL, 316L       14     1     0212-2020     HUB, 4 HOLE, 316L S/S, SHORT     REF. S/A - B.O.M.       13     1     0411-2004     PIN KNURLED .25 X 2.25IN SS 316     SS, 316       12     4     0411-2032     NUT .375IN-16 SS 316 NYLOCK     SS, 316       11     4     0411-2033     WASHER .406 X 1.25 X .125IN SS 316     SS, 316       10     4     0413-2005     WASHER, .406 X 1.250 X .062 NYLON     NYLON       9     1     0413-2049     WASHER, SHIM CAST HATCH BI-SQ     ACETAL, BLACK                                                                                                                                                                                                                                                                                                                                                                                                                                                                                                                                                                                                                                                                                                                                                                                                                                                                                                                                                                                                                                                                                                                                                                                                                                                                                                                                                                                                                                                                                                                                                                  |
| 17     1     0031-2107     SPINDLE, INTERLOCKING, FLUSH TO 1/4 TEAK     STAINLESS STEEL, 316L       16     1     0112-2002     ESCAPE WHEEL, INTERIOR     ALUMINUM, 535.2-F       15     4     0212-2013     DOG, LOCKING ARM 3030, 316L S/S     STAINLESS STEEL, 316L       14     1     0212-2020     HUB, 4 HOLE, 316L S/S, SHORT     REF. S/A - B.O.M.       13     1     0411-2004     PIN KNURLED .25 X 2.25IN SS 316     SS, 316       12     4     0411-2032     NUT .375IN-16 SS 316 NYLOCK     SS, 316       11     4     0411-2033     WASHER .406 X 1.25 X .125IN SS 316     SS, 316       10     4     0413-2005     WASHER, .406 X 1.250 X .062 NYLON     NYLON       9     1     0413-2049     WASHER, SHIM CAST HATCH BI-SQ     ACETAL, BLACK                                                                                                                                                                                                                                                                                                                                                                                                                                                                                                                                                                                                                                                                                                                                                                                                                                                                                                                                                                                                                                                                                                                                                                                                                                                                                                                                                                                                                                                                                                                                                                  |
| 17     1     0031-2107     SPINDLE, INTERLOCKING, FLUSH TO 1/4 TEAK     STAINLESS STEEL, 316L       16     1     0112-2002     ESCAPE WHEEL, INTERIOR     ALUMINUM, 535.2-F       15     4     0212-2013     DOG, LOCKING ARM 3030, 316L S/S     STAINLESS STEEL, 316L       14     1     0212-2020     HUB, 4 HOLE, 316L S/S, SHORT     REF. S/A - B.O.M.       13     1     0411-2004     PIN KNURLED .25 X 2.25IN SS 316     SS, 316       12     4     0411-2032     NUT .375IN-16 SS 316 NYLOCK     SS, 316       11     4     0411-2033     WASHER .406 X 1.25 X .125IN SS 316     SS, 316       10     4     0413-2005     WASHER, .406 X 1.250 X .062 NYLON     NYLON       9     1     0413-2049     WASHER, SHIM CAST HATCH BI-SQ     ACETAL, BLACK                                                                                                                                                                                                                                                                                                                                                                                                                                                                                                                                                                                                                                                                                                                                                                                                                                                                                                                                                                                                                                                                                                                                                                                                                                                                                                                                                                                                                                                                                                                                                                  |
| 15     4     0212-2013     DOG, LOCKING ARM 3030, 316L S/S     STAINLESS STEEL, 316L       14     1     0212-2020     HUB, 4 HOLE, 316L S/S, SHORT     REF. S/A - B.O.M.       13     1     0411-2004     PIN KNURLED .25 X 2.25IN SS 316     SS, 316       12     4     0411-2032     NUT .375IN-16 SS 316 NYLOCK     SS, 316       11     4     0411-2033     WASHER .406 X 1.25 X .125IN SS 316     SS, 316       10     4     0413-2005     WASHER, .406 X 1.25 X .062 NYLON     NYLON       9     1     0413-2049     WASHER, SHIM CAST HATCH BI-SQ     ACETAL, BLACK                                                                                                                                                                                                                                                                                                                                                                                                                                                                                                                                                                                                                                                                                                                                                                                                                                                                                                                                                                                                                                                                                                                                                                                                                                                                                                                                                                                                                                                                                                                                                                                                                                                                                                                                                     |
| 1410212-2020HUB, 4 HOLE, 316L S/S, SHORTREF. S/A - B.O.M.1310411-2004PIN KNURLED .25 X 2.25IN SS 316SS, 3161240411-2032NUT .375IN-16 SS 316 NYLOCKSS, 3161140411-2033WASHER .406 X 1.25 X .125IN SS 316SS, 3161040413-2005WASHER, .406 X 1.250 X .062 NYLONNYLON910413-2049WASHER, SHIM CAST HATCH BI-SQACETAL, BLACK                                                                                                                                                                                                                                                                                                                                                                                                                                                                                                                                                                                                                                                                                                                                                                                                                                                                                                                                                                                                                                                                                                                                                                                                                                                                                                                                                                                                                                                                                                                                                                                                                                                                                                                                                                                                                                                                                                                                                                                                          |
| 12     4     0411-2032     NUT .375IN-16 SS 316 NYLOCK     SS, 316       11     4     0411-2033     WASHER .406 X 1.25 X .125IN SS 316     SS, 316       10     4     0413-2005     WASHER, .406 X 1.250 X .062 NYLON     NYLON       9     1     0413-2049     WASHER, SHIM CAST HATCH BI-SQ     ACETAL, BLACK                                                                                                                                                                                                                                                                                                                                                                                                                                                                                                                                                                                                                                                                                                                                                                                                                                                                                                                                                                                                                                                                                                                                                                                                                                                                                                                                                                                                                                                                                                                                                                                                                                                                                                                                                                                                                                                                                                                                                                                                                |
| 11     4     0411-2033     WASHER .406 X 1.25 X .125IN SS 316     SS, 316       10     4     0413-2005     WASHER, .406 X 1.250 X .062 NYLON     NYLON       9     1     0413-2049     WASHER, SHIM CAST HATCH BI-SQ     ACETAL, BLACK                                                                                                                                                                                                                                                                                                                                                                                                                                                                                                                                                                                                                                                                                                                                                                                                                                                                                                                                                                                                                                                                                                                                                                                                                                                                                                                                                                                                                                                                                                                                                                                                                                                                                                                                                                                                                                                                                                                                                                                                                                                                                         |
| 10     4     0413-2005     WASHER, .406 X 1.250 X .062 NYLON     NYLON       9     1     0413-2049     WASHER, SHIM CAST HATCH BI-SQ     ACETAL, BLACK                                                                                                                                                                                                                                                                                                                                                                                                                                                                                                                                                                                                                                                                                                                                                                                                                                                                                                                                                                                                                                                                                                                                                                                                                                                                                                                                                                                                                                                                                                                                                                                                                                                                                                                                                                                                                                                                                                                                                                                                                                                                                                                                                                         |
| 9 1 0413-2049 WASHER, SHIM CAST HATCH BI-SQ ACETAL, BLACK                                                                                                                                                                                                                                                                                                                                                                                                                                                                                                                                                                                                                                                                                                                                                                                                                                                                                                                                                                                                                                                                                                                                                                                                                                                                                                                                                                                                                                                                                                                                                                                                                                                                                                                                                                                                                                                                                                                                                                                                                                                                                                                                                                                                                                                                      |
| 8 2 0431-2128 COUPLING 1/2 NPT 316 S/S DRAIN 316L STAINLESS STEEL                                                                                                                                                                                                                                                                                                                                                                                                                                                                                                                                                                                                                                                                                                                                                                                                                                                                                                                                                                                                                                                                                                                                                                                                                                                                                                                                                                                                                                                                                                                                                                                                                                                                                                                                                                                                                                                                                                                                                                                                                                                                                                                                                                                                                                                              |
|                                                                                                                                                                                                                                                                                                                                                                                                                                                                                                                                                                                                                                                                                                                                                                                                                                                                                                                                                                                                                                                                                                                                                                                                                                                                                                                                                                                                                                                                                                                                                                                                                                                                                                                                                                                                                                                                                                                                                                                                                                                                                                                                                                                                                                                                                                                                |
| 7     1     0433-2045     PLUG, FINISHING, SNAP-IN, FITS 1 IN.     NYLON       6     1     0441-2045     0 DINC - 27MM X 4MM     PLUDA N                                                                                                                                                                                                                                                                                                                                                                                                                                                                                                                                                                                                                                                                                                                                                                                                                                                                                                                                                                                                                                                                                                                                                                                                                                                                                                                                                                                                                                                                                                                                                                                                                                                                                                                                                                                                                                                                                                                                                                                                                                                                                                                                                                                       |
| 6     1     0441-2045     O-RING, 27MM X 4MM     BUNA-N       5     1     0441-2133     CUP, INTERLOCKING SPINDLE, FLUSH TO 1/4     STAINLESS STEEL, 316L                                                                                                                                                                                                                                                                                                                                                                                                                                                                                                                                                                                                                                                                                                                                                                                                                                                                                                                                                                                                                                                                                                                                                                                                                                                                                                                                                                                                                                                                                                                                                                                                                                                                                                                                                                                                                                                                                                                                                                                                                                                                                                                                                                      |
| A 1 0461 2077 HINCE ASSY YOKE CAST HATCH W/HOLD ODEN ALUM W/ VARIOUS                                                                                                                                                                                                                                                                                                                                                                                                                                                                                                                                                                                                                                                                                                                                                                                                                                                                                                                                                                                                                                                                                                                                                                                                                                                                                                                                                                                                                                                                                                                                                                                                                                                                                                                                                                                                                                                                                                                                                                                                                                                                                                                                                                                                                                                           |
| 4     1     0401-2077     HINGE ASST, FORE, CAST HATCH WHOLD OPEN     COMPONENTS       3     1     2496-1003     RING: 3030K MS, 0615-9001     MILD STEEL                                                                                                                                                                                                                                                                                                                                                                                                                                                                                                                                                                                                                                                                                                                                                                                                                                                                                                                                                                                                                                                                                                                                                                                                                                                                                                                                                                                                                                                                                                                                                                                                                                                                                                                                                                                                                                                                                                                                                                                                                                                                                                                                                                      |
| 2     1     2496-3041     CASTING, HATCH COVER 3030-K, YOKE HINGE     ALUMINUM, A356.2                                                                                                                                                                                                                                                                                                                                                                                                                                                                                                                                                                                                                                                                                                                                                                                                                                                                                                                                                                                                                                                                                                                                                                                                                                                                                                                                                                                                                                                                                                                                                                                                                                                                                                                                                                                                                                                                                                                                                                                                                                                                                                                                                                                                                                         |
| 1 1 9885-2001 GASKET, 3030 MS/SS, (9.46' OF 0631-9885) NEOPRENE                                                                                                                                                                                                                                                                                                                                                                                                                                                                                                                                                                                                                                                                                                                                                                                                                                                                                                                                                                                                                                                                                                                                                                                                                                                                                                                                                                                                                                                                                                                                                                                                                                                                                                                                                                                                                                                                                                                                                                                                                                                                                                                                                                                                                                                                |
| ITEM NO. QTY. PART NUMBER DESCRIPTION MATERIAL                                                                                                                                                                                                                                                                                                                                                                                                                                                                                                                                                                                                                                                                                                                                                                                                                                                                                                                                                                                                                                                                                                                                                                                                                                                                                                                                                                                                                                                                                                                                                                                                                                                                                                                                                                                                                                                                                                                                                                                                                                                                                                                                                                                                                                                                                 |
| SPECIFICATIONS SUBJECT TO<br>CHANGE WITHOUT NOTICE.                                                                                                                                                                                                                                                                                                                                                                                                                                                                                                                                                                                                                                                                                                                                                                                                                                                                                                                                                                                                                                                                                                                                                                                                                                                                                                                                                                                                                                                                                                                                                                                                                                                                                                                                                                                                                                                                                                                                                                                                                                                                                                                                                                                                                                                                            |
| MADINE EQUIDMENT INC PHONE: 541-247-7076 FAX: 541-247-2114                                                                                                                                                                                                                                                                                                                                                                                                                                                                                                                                                                                                                                                                                                                                                                                                                                                                                                                                                                                                                                                                                                                                                                                                                                                                                                                                                                                                                                                                                                                                                                                                                                                                                                                                                                                                                                                                                                                                                                                                                                                                                                                                                                                                                                                                     |
| TION ( ) CONFIDENTIAL PROPERTY OF FREEMAN MARINE EQUIPMENT INC.                                                                                                                                                                                                                                                                                                                                                                                                                                                                                                                                                                                                                                                                                                                                                                                                                                                                                                                                                                                                                                                                                                                                                                                                                                                                                                                                                                                                                                                                                                                                                                                                                                                                                                                                                                                                                                                                                                                                                                                                                                                                                                                                                                                                                                                                |
| TION CONFIDENTIAL PROPERTY OF FREEMAN MARINE EQUIPMENT INC.<br>UNAUTHORIZED USE, COPYING OR DISTRIBUTION IS STRICKTLY<br>PROHIBITED, POSSESSOR OF THIS DOCUMENT AGREES TO CLIENT: FREEMAN MARINE                                                                                                                                                                                                                                                                                                                                                                                                                                                                                                                                                                                                                                                                                                                                                                                                                                                                                                                                                                                                                                                                                                                                                                                                                                                                                                                                                                                                                                                                                                                                                                                                                                                                                                                                                                                                                                                                                                                                                                                                                                                                                                                               |
| TION TO CONFIDENTIAL PROPERTY OF FREEMAN MARINE EQUIPMENT INC.<br>UNAUTHORIZED USE, COPYING OR DISTRIBUTION IS STRICKTLY<br>PROHIBITED. POSSESSOR OF THIS DOCUMENT AGREES TO<br>THE FORECOING AND SHALL RETURN THIS DOCUMENT<br>UPON REQUEST.<br>C ALL RIGHTS RESERVED 2004<br>C ALL RIGHTS RESERVED 2004<br>C ALL RIGHTS RESERVED 2004                                                                                                                                                                                                                                                                                                                                                                                                                                                                                                                                                                                                                                                                                                                                                                                                                                                                                                                                                                                                                                                                                                                                                                                                                                                                                                                                                                                                                                                                                                                                                                                                                                                                                                                                                                                                                                                                                                                                                                                        |
| TION TO CONFIDENTIAL PROPERTY OF FREEMAN MARINE EQUIPMENT INC.<br>UNAUTHORIZED USE, COPYING OR DISTRIBUTION IS STRICKTLY<br>PROHIBITED. POSSESSOR OF THIS DOCUMENT AGREES TO<br>THE FOREGOING AND SHALL RETURN THIS DOCUMENT<br>UPON REQUEST.<br>C ALL RIGHTS RESERVED 2004<br>DRAWN:<br>DATE:<br>Z. CARPENTER DATE:<br>Z. CARPENTER |
| TION TO CONFIDENTIAL PROPERTY OF FREEMAN MARINE EQUIPMENT INC.<br>UNAUTHORIZED USE, COPYING OR DISTRIBUTION IS STRICKTLY<br>PROHIBITED. POSSESSOR OF THIS DOCUMENT AGREES TO<br>THE FOREGOING AND SHALL RETURN THIS DOCUMENT<br>UPON REQUEST.<br>C ALL RIGHTS RESERVED 2004<br>DRAWN: DATE:                                                                                                                                                                                                                                                                                                                                                                                                                                                                                                                                                                                                                                                                                                                                                                                                                                                                                                                                                                                                                                                                                                                                                                                                                                                                                                                                                                                                                                                                                                                                                                                                                                                                                                                                                                                                                                                                                                                                                                                                                                    |