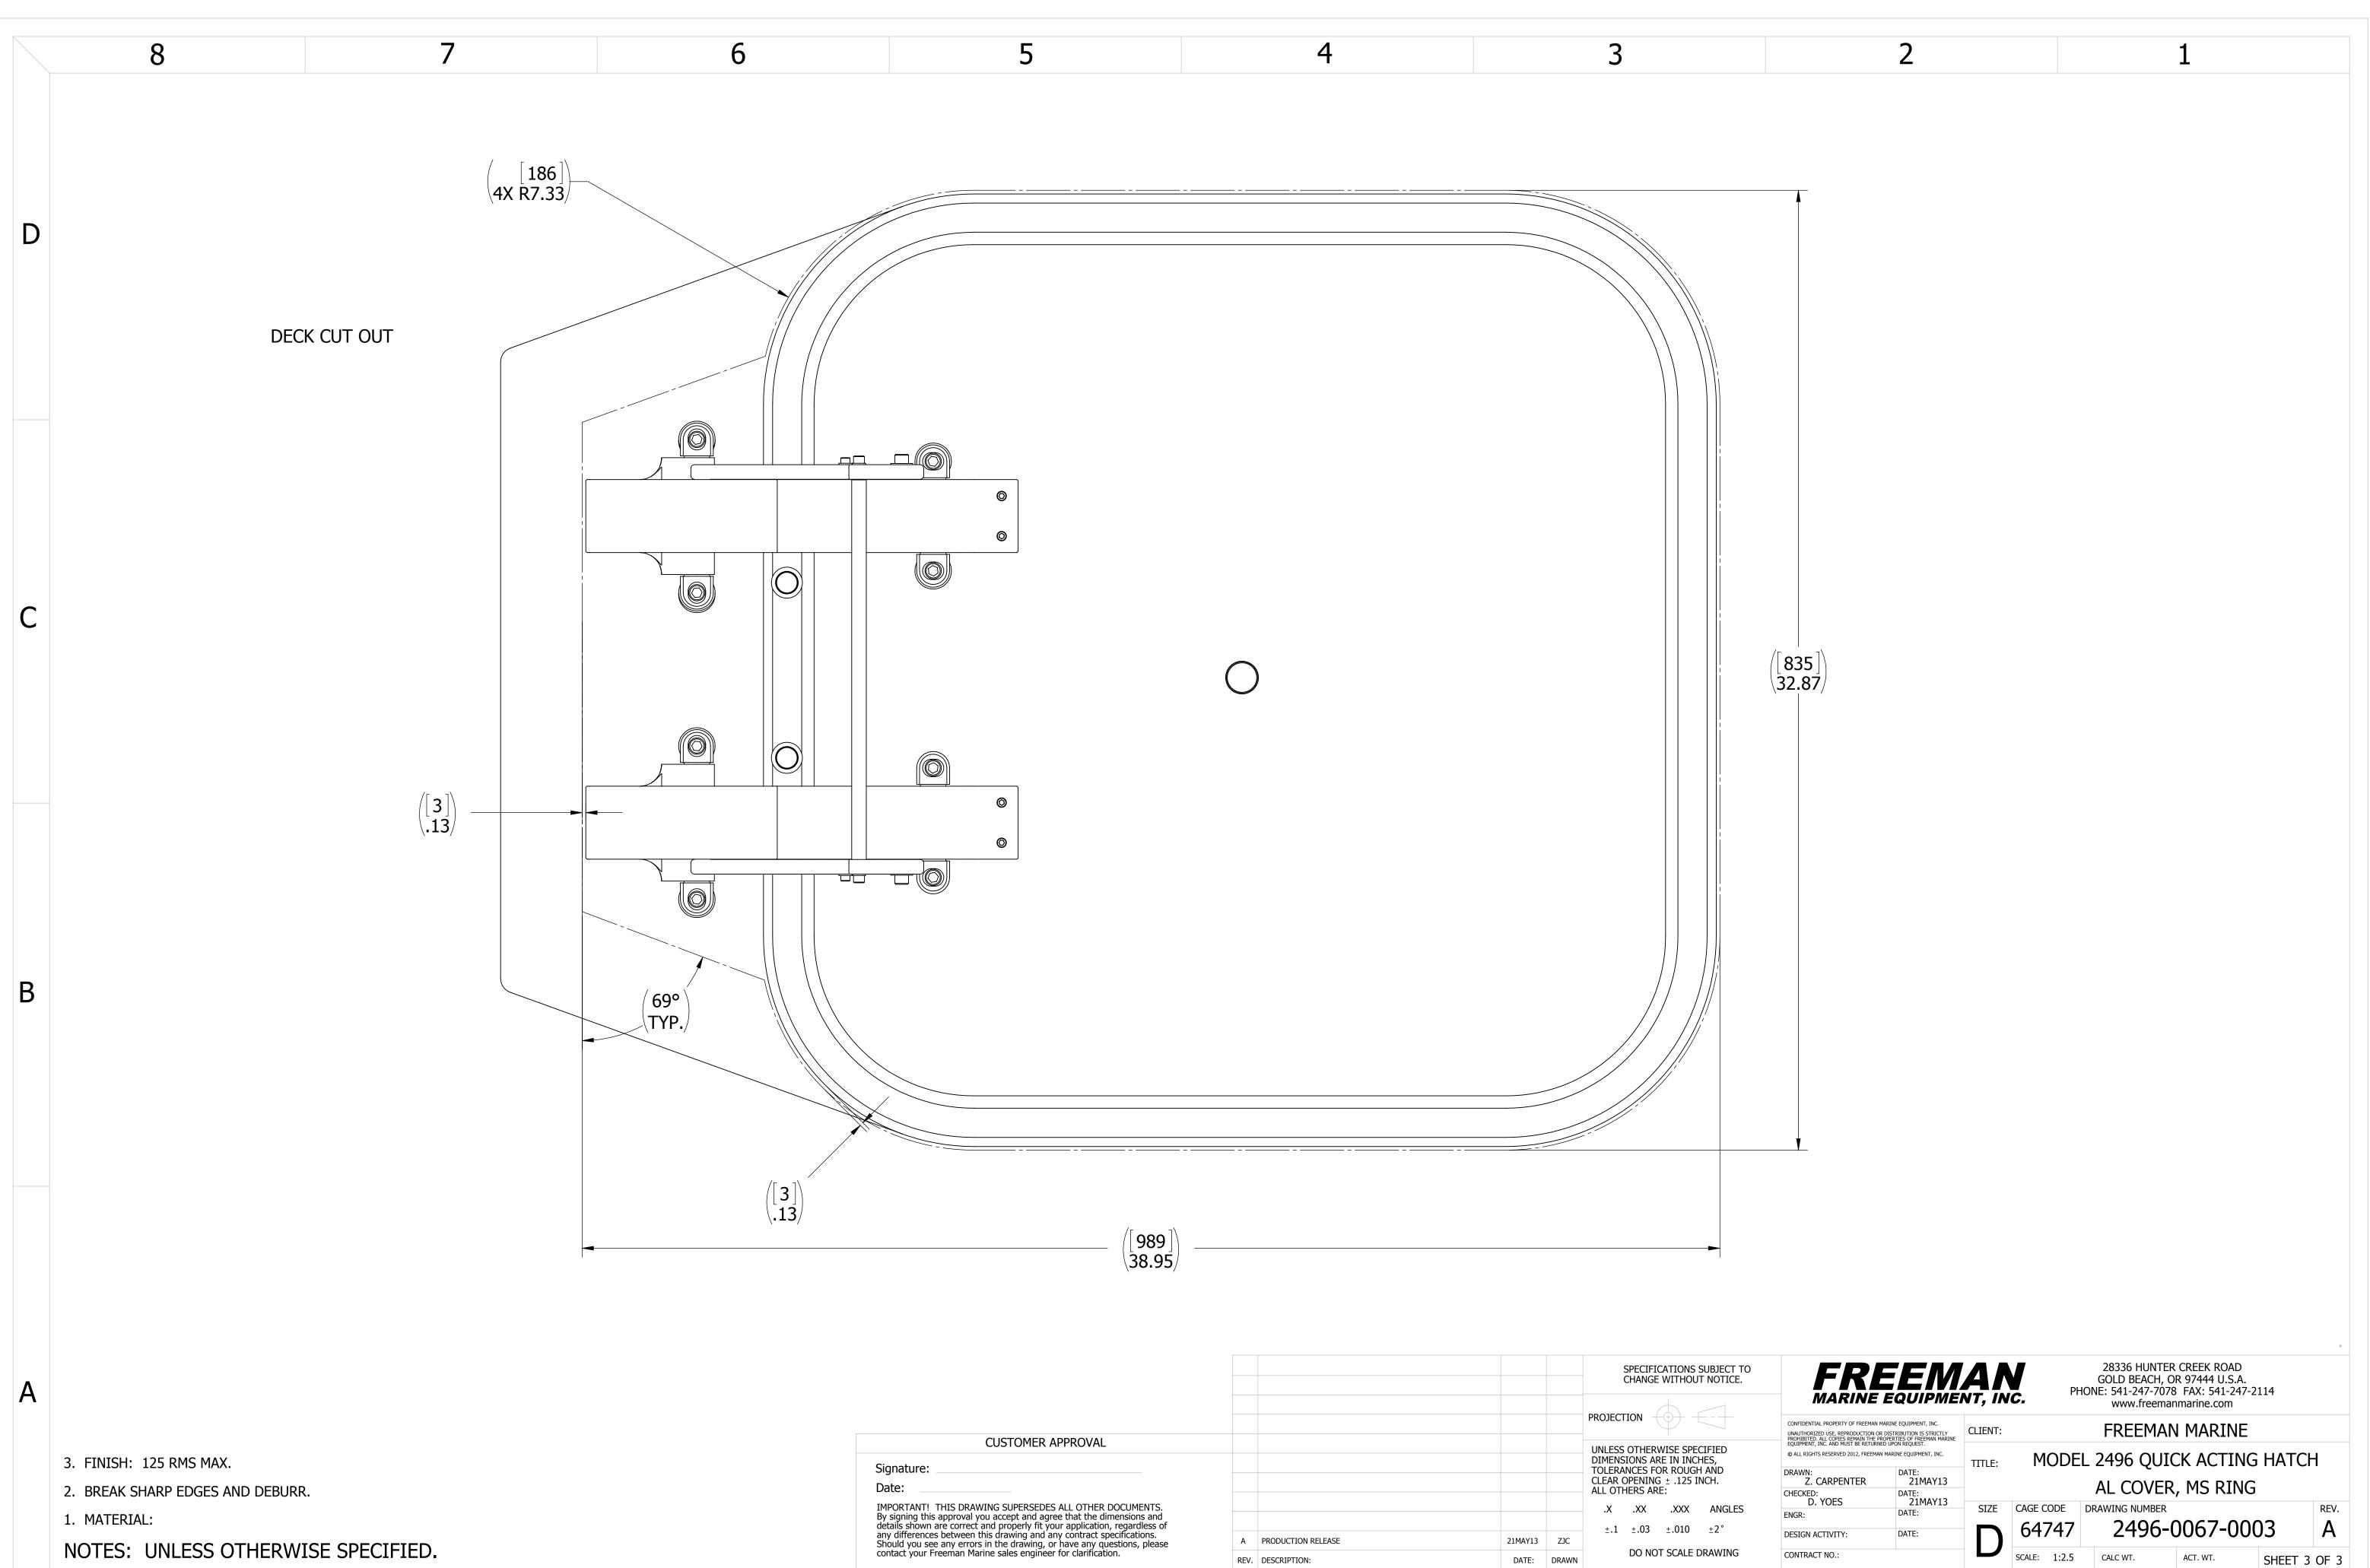

| PRODUCTION RELEASE | 21MAY13 | ZJC   |
|--------------------|---------|-------|
| DESCRIPTION:       | DATE:   | DRAWN |

| 1     0031-2001     BUSHING ASSY, STD HATCH, WSLEEVE     MARIOUS       1     1     0031-2001     BUSHING ASSY, STD HATCH, WSLEEVE     MARIOUS       15     1     0112-2002     SPINOLE, INTERJOCKING, FUSH TO 1/4 TEAK     STAINLESS STEEL, 336L       16     1     0112-2002     SCAVE WHEEL, INTERJOCKING, FUSH TO 1/4 TEAK     STAINLESS STEEL, 336L       16     1     0112-2002     SCAVE WHEEL, INTERJOCKING, FUSH TO 1/4 TEAK     STAINLESS STEEL, 336L       16     1     0112-2002     SCAVE WHEEL, INTERJOCKING, FUSH TO 1/4 TEAK     STAINLESS STEEL, 336L       13     1     0112-2002     SCAVE WHEEL, INTERJOCKING, FUSH TO 1/4 TEAK     STAINLESS STEEL, 336L       14     1     0212-2003     DOG, IOCKING AMI 3000, 316L SYS     STAINLESS STEEL, 336L       13     1     0111-2004     PIN NANLED 26 X 2251 NS 316     S5, 516       12     4     0411-2023     WASHER, 406 X 1.25 X X 251N S 316     S5, 516       14     0411-2023     WASHER, 406 X 1.25 X X 251N S 316     S5, 16     S5, 16       14     0411-2023     WASHER, 406 X L25 X X 251N S 316     S5, 16     S5, 16 <t< th=""></t<>                                                                                                                                                                                                                                                                                                                                                                                                                                                                                                                                                                                                                                                                                                                                                                                                                                                                                                                                                                                                                                                                                                                                                                                                           |
|--------------------------------------------------------------------------------------------------------------------------------------------------------------------------------------------------------------------------------------------------------------------------------------------------------------------------------------------------------------------------------------------------------------------------------------------------------------------------------------------------------------------------------------------------------------------------------------------------------------------------------------------------------------------------------------------------------------------------------------------------------------------------------------------------------------------------------------------------------------------------------------------------------------------------------------------------------------------------------------------------------------------------------------------------------------------------------------------------------------------------------------------------------------------------------------------------------------------------------------------------------------------------------------------------------------------------------------------------------------------------------------------------------------------------------------------------------------------------------------------------------------------------------------------------------------------------------------------------------------------------------------------------------------------------------------------------------------------------------------------------------------------------------------------------------------------------------------------------------------------------------------------------------------------------------------------------------------------------------------------------------------------------------------------------------------------------------------------------------------------------------------------------------------------------------------------------------------------------------------------------------------------------------------------------------------------------------|
| 18     1     0031-2001     BUSHING ASSY, STD MATCH, W/SLEEVE     VARIOUS       1     1     0031-2007     SPIPADLE, INTERLOCKING, FLUSH TO J/4 TEAK     STAINLESS STEEL, 336L       16     1     0112-2002     ESCAPE WHEEL, INTERLOCKING, FLUSH TO J/4 TEAK     STAINLESS STEEL, 336L       16     1     0112-2002     ESCAPE WHEEL, INTERLOCKING, FLUSH TO J/4 TEAK     STAINLESS STEEL, 336L       16     1     0112-2002     ESCAPE WHEEL, INTERLOCKING, FLUSH TO J/4 TEAK     STAINLESS STEEL, 336L       16     1     012-2003     DOG, LOCKING ARM 3030, 316L 5/S     STAINLESS STEEL, 336L       13     1     0411-2003     PIN KRURELD, 25 X-225IN SS 316     SS, 316       12     4     0411-2003     WAERR, 406 X-1.25 X-25IN SS 316     SS, 316       11     4     0411-2003     WASHER, 406 X-1.25 X-25IN SS 316     SS, 316       11     4     0411-2003     WASHER, 406 X-1.25 X-25IN SS 316     SS, 316       11     4     0411-2003     WASHER, 406 X-1.25 X-25IN SS 316     SS, 316       10     4     0411-2009     WASHER, 406 X-1.25 X-25IN SS 316     SS, 316                                                                                                                                                                                                                                                                                                                                                                                                                                                                                                                                                                                                                                                                                                                                                                                                                                                                                                                                                                                                                                                                                                                                                                                                                                             |
| 18     1     0031-2001     BUSHING ASSY, STD HATCH, W/SLEEVE     VARIOUS       17     1     0031-2007     SPINDLE, INTERLOCKING, FLUSH TO J/4 TEAK     STAINLESS STEEL, 336L       16     1     0112-2002     ESCAPE WHEEL, INTERLOCKING, FLUSH TO J/4 TEAK     STAINLESS STEEL, 336L       15     4     0212-2003     DOG, LOCKING ARM 3030, 316L \$/S     STAINLESS STEEL, 336L       14     1     0212-2020     PHN HURE HOLE, SX 2.251N SS 316     SS, 336       13     1     0411-2004     PTN KNURLED, 25 X.251N SS 316     SS, 336       12     4     0411-2002     MYSHER, 406 X 1.125 X.251N SS 316     SS, 336       11     4     0411-2003     MYSHER, 406 X 1.25 X.251N SS 316     SS, 336       11     4     0411-2003     MYSHER, 406 X 1.25 X.02 N/LON MYLON     MYLON       9     1     0411-2003     MYSHER, 51M CK X125 X.02 N/LON MYLON     MYLON                                                                                                                                                                                                                                                                                                                                                                                                                                                                                                                                                                                                                                                                                                                                                                                                                                                                                                                                                                                                                                                                                                                                                                                                                                                                                                                                                                                                                                                           |
| 18     1     0031-2001     BUSHING ASSY, STD HATCH, W/SLEEVE     VARIOUS       17     1     0031-2007     SPINDLE, INTERLOCKING, FLUSH TO J/4 TEAK     STAINLESS STEEL, 336L       16     1     0112-2002     ESCAPE WHEEL, INTERLOCKING, FLUSH TO J/4 TEAK     STAINLESS STEEL, 336L       15     4     0212-2003     DOG, LOCKING ARM 3030, 316L \$/S     STAINLESS STEEL, 336L       14     1     0212-2020     PHN HURE HOLE, SX 2.251N SS 316     SS, 336       13     1     0411-2004     PTN KNURLED, 25 X.251N SS 316     SS, 336       12     4     0411-2002     MYSHER, 406 X 1.125 X.251N SS 316     SS, 336       11     4     0411-2003     MYSHER, 406 X 1.25 X.251N SS 316     SS, 336       11     4     0411-2003     MYSHER, 406 X 1.25 X.02 N/LON MYLON     MYLON       9     1     0411-2003     MYSHER, 51M CK X125 X.02 N/LON MYLON     MYLON                                                                                                                                                                                                                                                                                                                                                                                                                                                                                                                                                                                                                                                                                                                                                                                                                                                                                                                                                                                                                                                                                                                                                                                                                                                                                                                                                                                                                                                           |
| 18     1     0031-2001     BUSHING ASSY, STD HATCH, W/SLEEVE     VARIOUS       17     1     0031-2001     BUSHING ASSY, STD HATCH, W/SLEEVE     VARIOUS       17     1     0031-2107     SPINDLE, INTERLOCKING, FLUSH TO 1/4 TEAK     STAINLESS STEEL, 316L       16     1     0112-2002     ESCAPE WHEEL, INTERLOCKING, FLUSH TO 1/4 TEAK     STAINLESS STEEL, 316L       16     1     0122-2013     DOG, LOCKING ARM 3030, 316L 5/5     STAINLESS STEEL, 316L       14     1     0212-2001     DOG, LOCKING ARM 3030, 316L 5/5     STAINLESS STEEL, 316L       13     1     0411-2004     PIN KNUELS 25 X 2.5IN ST     REF, S/A - B.O.M.       13     1     0411-2032     NUT .375IN-16 SS 316 NYLOCK     SS, 316       14     0411-2032     NUT .375IN-16 SS 316 NYLOCK     SS, 316       14     0411-2032     WASHER, 406 X 1.25 X .25IN SS 316     SS, 316       11     4     0411-2032     WASHER, 406 X 1.25 X .062 NYLON     NYLON       9     1     0413-2049     WASHER, 406 X 1.45 X .062 NYLON     NYLON                                                                                                                                                                                                                                                                                                                                                                                                                                                                                                                                                                                                                                                                                                                                                                                                                                                                                                                                                                                                                                                                                                                                                                                                                                                                                                           |
| 18     1     0031-2001     BUSHING ASSY, STD HATCH, W/SLEEVE     VARIOUS       17     1     0031-2107     SPINDLE, INTERLOCKING, FLUSH TO 1/4 TEAK     STAINLESS STEEL, 316L       16     1     0112-2002     ESCAPE WHEEL, INTERLOCKING, FLUSH TO 1/4 TEAK     STAINLESS STEEL, 316L       15     4     0212-2013     DOG, LOCKING ARM 3030, 316L 5/5     STAINLESS STEEL, 316L       14     1     0212-2001     HUB, H HUELE, JATERIOR     ALUMINUM, 535.2-F       15     4     0212-2013     DOG, LOCKING ARM 3030, 316L 5/5     STAINLESS STEEL, 316L       14     0212-2001     PIN, KNUELE, JATERIOR     ALUMINUM, 535.2-F       13     0411-2002     ESCAPE WHEEL, INTERIOR     ALUMINUM, 535.2-F       14     0212-2001     PIN, KNUELE, JATERLOR     ALUMINUM, 535.2-F       13     0411-2002     VILS 316L 5/5, STAINLESS STEEL, 316L     SS, 316       14     0212-2001     PIN KNUELE, JATERLE, JATERLE, JATERLE, SSTARLE, SS 316     SS, 316       12     4     0411-2032     NUT .375IN-16 SS 316 NYLOCK     SS, 316       12     4     0411-2032     VILSAST LAST NATEN ANDERN ANDER ANDEN                                                                                                                                                                                                                                                                                                                                                                                                                                                                                                                                                                                                                                                                                                                                                                                                                                                                                                                                                                                                                                                                                                                                                                                                                      |
| 18     1     0031-2001     BUSHING ASSY, STD HATCH, W/SLEEVE     VARIOUS       17     1     0031-2107     SPINDLE, INTERLOCKING, FLUSH TO 1/4 TEAK     STAINLESS STEEL, 316L       16     1     0112-2002     ESCAPE WHEEL, INTERLOCKING, FLUSH TO 1/4 TEAK     STAINLESS STEEL, 316L       15     4     0212-2013     DOG, LOCKING ARM 3030, 316L 5/5     STAINLESS STEEL, 316L       14     1     0212-2001     HUB, 4 HOLE, D3 E, 5/2, SHOR T     REF, S/A - B.O.M.       13     10     0411-2032     NUT .375IN-16 SS 316 MYLOCK     SS, 316       12     4     0411-2032     NUT .375IN-16 SS 316 MYLOCK     SS, 316       11     4     0411-2032     WASHER, 406 X 1.25 X .25IN OR     SS, 316       10     4     0413-2005     WASHER, 406 X 1.25 X .020 MYLON     MYLON       9     1     0413-2049     WASHER, 406 X 1.25 X .020 MYLON     MYLON                                                                                                                                                                                                                                                                                                                                                                                                                                                                                                                                                                                                                                                                                                                                                                                                                                                                                                                                                                                                                                                                                                                                                                                                                                                                                                                                                                                                                                                                      |
| 18     1     0031-2001     BUSHING ASSY, STD HATCH, W/SLEEVE     VARIOUS       17     1     0031-2001     BUSHING ASSY, STD HATCH, W/SLEEVE     VARIOUS       17     1     0031-2107     SPINDLE, INTERLOCKING, FLUSH TO 1/4 TEAK     STAINLESS STEEL, 316L       16     1     0112-2002     ESCAPE WHEEL, INTERLOCKING, FLUSH TO 1/4 TEAK     STAINLESS STEEL, 316L       16     1     0122-2013     DOG, LOCKING ARM 3030, 316L 5/5     STAINLESS STEEL, 316L       14     1     0212-2001     DOG, LOCKING ARM 3030, 316L 5/5     STAINLESS STEEL, 316L       13     1     0411-2004     PIN KNUELS 25 X 2.5IN ST     REF, S/A - B.O.M.       13     1     0411-2032     NUT .375IN-16 SS 316 NYLOCK     SS, 316       14     0411-2032     NUT .375IN-16 SS 316 NYLOCK     SS, 316       14     0411-2032     WASHER, 406 X 1.25 X .25IN SS 316     SS, 316       11     4     0411-2032     WASHER, 406 X 1.25 X .062 NYLON     NYLON       9     1     0413-2049     WASHER, 406 X 1.45 X .062 NYLON     NYLON                                                                                                                                                                                                                                                                                                                                                                                                                                                                                                                                                                                                                                                                                                                                                                                                                                                                                                                                                                                                                                                                                                                                                                                                                                                                                                           |
| 18     1     0031-2001     BUSHING ASSY, STD HATCH, W/SLEEVE     VARIOUS       17     1     0031-2107     SPINDLE, INTERLOCKING, FLUSH TO 1/4 TEAK     STAINLESS STEEL, 316L       16     1     0112-2002     ESCAPE WHEEL, INTERLOCKING, FLUSH TO 1/4 TEAK     STAINLESS STEEL, 316L       15     4     0212-2013     DOG, LOCKING ARM 3030, 316L 5/5     STAINLESS STEEL, 316L       14     1     0212-2001     HUB, H HUELE, JATERIOR     ALUMINUM, 535.2-F       15     4     0212-2013     DOG, LOCKING ARM 3030, 316L 5/5     STAINLESS STEEL, 316L       14     0212-2001     PIN, KNUELE, JATERIOR     ALUMINUM, 535.2-F       13     0411-2002     ESCAPE WHEEL, INTERIOR     ALUMINUM, 535.2-F       14     0212-2001     PIN, KNUELE, JATERLOR     ALUMINUM, 535.2-F       13     0411-2002     VILS 316L 5/5, STAINLESS STEEL, 316L     SS, 316       14     0212-2001     PIN KNUELE, JATERLE, JATERLE, JATERLE, SSTARLE, SS 316     SS, 316       12     4     0411-2032     NUT .375IN-16 SS 316 NYLOCK     SS, 316       12     4     0411-2032     VILSAST LAST NATEN ANDERN ANDER ANDEN                                                                                                                                                                                                                                                                                                                                                                                                                                                                                                                                                                                                                                                                                                                                                                                                                                                                                                                                                                                                                                                                                                                                                                                                                      |
| 18     1     0031-2001     BUSHING ASSY, STD HATCH, W/SLEEVE     VARIOUS       17     1     0031-2107     SPINDLE, INTERLOCKING, FLUSH TO 1/4 TEAK     STAINLESS STEEL, 316L       16     1     0112-2002     ESCAPE WHEEL, INTERLOCKING, FLUSH TO 1/4 TEAK     STAINLESS STEEL, 316L       15     4     0212-2013     DOG, LOCKING ARM 3030, 316L 5/5     STAINLESS STEEL, 316L       14     1     0212-2001     HUB, HUDE, JASS, SJOR T     REF, S/A - B.O.M.       13     1     0411-2002     HUB, HUDE, JS X, SJOR SJIG     SS, 316       12     4     0411-2032     NUT. 375IN-16 SS 316 NYLOCK     SS, 316       11     4     0411-2032     WASHER, 406 X 1.25 X, 052 NYLON     NYLON       9     1     0413-2049     WASHER, SHIM CAST HATCH BI-SQ     ACETAL, BLACK                                                                                                                                                                                                                                                                                                                                                                                                                                                                                                                                                                                                                                                                                                                                                                                                                                                                                                                                                                                                                                                                                                                                                                                                                                                                                                                                                                                                                                                                                                                                                    |
| 17     1     0031-2107     SPINDLE, INTERLOCKING, FLUSH TO 1/4 TEAK     STAINLESS STEEL, 316L       16     1     0112-2002     ESCAPE WHEEL, INTERIOR     ALUMINUM, 535.2-F       15     4     0212-2013     DOG, LOCKING ARM 3030, 316L S/S     STAINLESS STEEL, 316L       14     1     0212-2020     HUB, 4 HOLE, 316L S/S, SHORT     REF. S/A - B.O.M.       13     1     0411-2004     PIN KNURLED .25 X 2.25IN SS 316     SS, 316       12     4     0411-2032     NUT .375IN-16 SS 316 NYLOCK     SS, 316       11     4     0411-2033     WASHER .406 X 1.25 X .125IN SS 316     SS, 316       10     4     0413-2005     WASHER, .406 X 1.250 X .062 NYLON     NYLON       9     1     0413-2049     WASHER, SHIM CAST HATCH BI-SQ     ACETAL, BLACK                                                                                                                                                                                                                                                                                                                                                                                                                                                                                                                                                                                                                                                                                                                                                                                                                                                                                                                                                                                                                                                                                                                                                                                                                                                                                                                                                                                                                                                                                                                                                                  |
| 17     1     0031-2107     SPINDLE, INTERLOCKING, FLUSH TO 1/4 TEAK     STAINLESS STEEL, 316L       16     1     0112-2002     ESCAPE WHEEL, INTERIOR     ALUMINUM, 535.2-F       15     4     0212-2013     DOG, LOCKING ARM 3030, 316L S/S     STAINLESS STEEL, 316L       14     1     0212-2020     HUB, 4 HOLE, 316L S/S, SHORT     REF. S/A - B.O.M.       13     1     0411-2004     PIN KNURLED .25 X 2.25IN SS 316     SS, 316       12     4     0411-2032     NUT .375IN-16 SS 316 NYLOCK     SS, 316       11     4     0411-2033     WASHER .406 X 1.25 X .125IN SS 316     SS, 316       10     4     0413-2005     WASHER, .406 X 1.250 X .062 NYLON     NYLON       9     1     0413-2049     WASHER, SHIM CAST HATCH BI-SQ     ACETAL, BLACK                                                                                                                                                                                                                                                                                                                                                                                                                                                                                                                                                                                                                                                                                                                                                                                                                                                                                                                                                                                                                                                                                                                                                                                                                                                                                                                                                                                                                                                                                                                                                                  |
| 17     1     0031-2107     SPINDLE, INTERLOCKING, FLUSH TO 1/4 TEAK     STAINLESS STEEL, 316L       16     1     0112-2002     ESCAPE WHEEL, INTERIOR     ALUMINUM, 535.2-F       15     4     0212-2013     DOG, LOCKING ARM 3030, 316L S/S     STAINLESS STEEL, 316L       14     1     0212-2020     HUB, 4 HOLE, 316L S/S, SHORT     REF. S/A - B.O.M.       13     1     0411-2004     PIN KNURLED .25 X 2.25IN SS 316     SS, 316       12     4     0411-2032     NUT .375IN-16 SS 316 NYLOCK     SS, 316       11     4     0411-2033     WASHER .406 X 1.25 X .125IN SS 316     SS, 316       10     4     0413-2005     WASHER, .406 X 1.250 X .062 NYLON     NYLON       9     1     0413-2049     WASHER, SHIM CAST HATCH BI-SQ     ACETAL, BLACK                                                                                                                                                                                                                                                                                                                                                                                                                                                                                                                                                                                                                                                                                                                                                                                                                                                                                                                                                                                                                                                                                                                                                                                                                                                                                                                                                                                                                                                                                                                                                                  |
| 17     1     0031-2107     SPINDLE, INTERLOCKING, FLUSH TO 1/4 TEAK     STAINLESS STEEL, 316L       16     1     0112-2002     ESCAPE WHEEL, INTERIOR     ALUMINUM, 535.2-F       15     4     0212-2013     DOG, LOCKING ARM 3030, 316L S/S     STAINLESS STEEL, 316L       14     1     0212-2020     HUB, 4 HOLE, 316L S/S, SHORT     REF. S/A - B.O.M.       13     1     0411-2004     PIN KNURLED .25 X 2.25IN SS 316     SS, 316       12     4     0411-2032     NUT .375IN-16 SS 316 NYLOCK     SS, 316       11     4     0411-2033     WASHER .406 X 1.25 X .125IN SS 316     SS, 316       10     4     0413-2005     WASHER, .406 X 1.250 X .062 NYLON     NYLON       9     1     0413-2049     WASHER, SHIM CAST HATCH BI-SQ     ACETAL, BLACK                                                                                                                                                                                                                                                                                                                                                                                                                                                                                                                                                                                                                                                                                                                                                                                                                                                                                                                                                                                                                                                                                                                                                                                                                                                                                                                                                                                                                                                                                                                                                                  |
| 17     1     0031-2107     SPINDLE, INTERLOCKING, FLUSH TO 1/4 TEAK     STAINLESS STEEL, 316L       16     1     0112-2002     ESCAPE WHEEL, INTERIOR     ALUMINUM, 535.2-F       15     4     0212-2013     DOG, LOCKING ARM 3030, 316L S/S     STAINLESS STEEL, 316L       14     1     0212-2020     HUB, 4 HOLE, 316L S/S, SHORT     REF. S/A - B.O.M.       13     1     0411-2004     PIN KNURLED .25 X 2.25IN SS 316     SS, 316       12     4     0411-2032     NUT .375IN-16 SS 316 NYLOCK     SS, 316       11     4     0411-2033     WASHER .406 X 1.25 X .125IN SS 316     SS, 316       10     4     0413-2005     WASHER, .406 X 1.250 X .062 NYLON     NYLON       9     1     0413-2049     WASHER, SHIM CAST HATCH BI-SQ     ACETAL, BLACK                                                                                                                                                                                                                                                                                                                                                                                                                                                                                                                                                                                                                                                                                                                                                                                                                                                                                                                                                                                                                                                                                                                                                                                                                                                                                                                                                                                                                                                                                                                                                                  |
| 17     1     0031-2107     SPINDLE, INTERLOCKING, FLUSH TO 1/4 TEAK     STAINLESS STEEL, 316L       16     1     0112-2002     ESCAPE WHEEL, INTERIOR     ALUMINUM, 535.2-F       15     4     0212-2013     DOG, LOCKING ARM 3030, 316L S/S     STAINLESS STEEL, 316L       14     1     0212-2020     HUB, 4 HOLE, 316L S/S, SHORT     REF. S/A - B.O.M.       13     1     0411-2004     PIN KNURLED .25 X 2.25IN SS 316     SS, 316       12     4     0411-2032     NUT .375IN-16 SS 316 NYLOCK     SS, 316       11     4     0411-2033     WASHER .406 X 1.25 X .125IN SS 316     SS, 316       10     4     0413-2005     WASHER, .406 X 1.250 X .062 NYLON     NYLON       9     1     0413-2049     WASHER, SHIM CAST HATCH BI-SQ     ACETAL, BLACK                                                                                                                                                                                                                                                                                                                                                                                                                                                                                                                                                                                                                                                                                                                                                                                                                                                                                                                                                                                                                                                                                                                                                                                                                                                                                                                                                                                                                                                                                                                                                                  |
| 17     1     0031-2107     SPINDLE, INTERLOCKING, FLUSH TO 1/4 TEAK     STAINLESS STEEL, 316L       16     1     0112-2002     ESCAPE WHEEL, INTERIOR     ALUMINUM, 535.2-F       15     4     0212-2013     DOG, LOCKING ARM 3030, 316L S/S     STAINLESS STEEL, 316L       14     1     0212-2020     HUB, 4 HOLE, 316L S/S, SHORT     REF. S/A - B.O.M.       13     1     0411-2004     PIN KNURLED .25 X 2.25IN SS 316     SS, 316       12     4     0411-2032     NUT .375IN-16 SS 316 NYLOCK     SS, 316       11     4     0411-2033     WASHER .406 X 1.25 X .125IN SS 316     SS, 316       10     4     0413-2005     WASHER, .406 X 1.250 X .062 NYLON     NYLON       9     1     0413-2049     WASHER, SHIM CAST HATCH BI-SQ     ACETAL, BLACK                                                                                                                                                                                                                                                                                                                                                                                                                                                                                                                                                                                                                                                                                                                                                                                                                                                                                                                                                                                                                                                                                                                                                                                                                                                                                                                                                                                                                                                                                                                                                                  |
| 17     1     0031-2107     SPINDLE, INTERLOCKING, FLUSH TO 1/4 TEAK     STAINLESS STEEL, 316L       16     1     0112-2002     ESCAPE WHEEL, INTERIOR     ALUMINUM, 535.2-F       15     4     0212-2013     DOG, LOCKING ARM 3030, 316L S/S     STAINLESS STEEL, 316L       14     1     0212-2020     HUB, 4 HOLE, 316L S/S, SHORT     REF. S/A - B.O.M.       13     1     0411-2004     PIN KNURLED .25 X 2.25IN SS 316     SS, 316       12     4     0411-2032     NUT .375IN-16 SS 316 NYLOCK     SS, 316       11     4     0411-2033     WASHER .406 X 1.25 X .125IN SS 316     SS, 316       10     4     0413-2005     WASHER, .406 X 1.250 X .062 NYLON     NYLON       9     1     0413-2049     WASHER, SHIM CAST HATCH BI-SQ     ACETAL, BLACK                                                                                                                                                                                                                                                                                                                                                                                                                                                                                                                                                                                                                                                                                                                                                                                                                                                                                                                                                                                                                                                                                                                                                                                                                                                                                                                                                                                                                                                                                                                                                                  |
| 17     1     0031-2107     SPINDLE, INTERLOCKING, FLUSH TO 1/4 TEAK     STAINLESS STEEL, 316L       16     1     0112-2002     ESCAPE WHEEL, INTERIOR     ALUMINUM, 535.2-F       15     4     0212-2013     DOG, LOCKING ARM 3030, 316L S/S     STAINLESS STEEL, 316L       14     1     0212-2020     HUB, 4 HOLE, 316L S/S, SHORT     REF. S/A - B.O.M.       13     1     0411-2004     PIN KNURLED .25 X 2.25IN SS 316     SS, 316       12     4     0411-2032     NUT .375IN-16 SS 316 NYLOCK     SS, 316       11     4     0411-2033     WASHER .406 X 1.25 X .125IN SS 316     SS, 316       10     4     0413-2005     WASHER, .406 X 1.250 X .062 NYLON     NYLON       9     1     0413-2049     WASHER, SHIM CAST HATCH BI-SQ     ACETAL, BLACK                                                                                                                                                                                                                                                                                                                                                                                                                                                                                                                                                                                                                                                                                                                                                                                                                                                                                                                                                                                                                                                                                                                                                                                                                                                                                                                                                                                                                                                                                                                                                                  |
| 17     1     0031-2107     SPINDLE, INTERLOCKING, FLUSH TO 1/4 TEAK     STAINLESS STEEL, 316L       16     1     0112-2002     ESCAPE WHEEL, INTERIOR     ALUMINUM, 535.2-F       15     4     0212-2013     DOG, LOCKING ARM 3030, 316L S/S     STAINLESS STEEL, 316L       14     1     0212-2020     HUB, 4 HOLE, 316L S/S, SHORT     REF. S/A - B.O.M.       13     1     0411-2004     PIN KNURLED .25 X 2.25IN SS 316     SS, 316       12     4     0411-2032     NUT .375IN-16 SS 316 NYLOCK     SS, 316       11     4     0411-2033     WASHER .406 X 1.25 X .125IN SS 316     SS, 316       10     4     0413-2005     WASHER, .406 X 1.250 X .062 NYLON     NYLON       9     1     0413-2049     WASHER, SHIM CAST HATCH BI-SQ     ACETAL, BLACK                                                                                                                                                                                                                                                                                                                                                                                                                                                                                                                                                                                                                                                                                                                                                                                                                                                                                                                                                                                                                                                                                                                                                                                                                                                                                                                                                                                                                                                                                                                                                                  |
| 17     1     0031-2107     SPINDLE, INTERLOCKING, FLUSH TO 1/4 TEAK     STAINLESS STEEL, 316L       16     1     0112-2002     ESCAPE WHEEL, INTERIOR     ALUMINUM, 535.2-F       15     4     0212-2013     DOG, LOCKING ARM 3030, 316L S/S     STAINLESS STEEL, 316L       14     1     0212-2020     HUB, 4 HOLE, 316L S/S, SHORT     REF. S/A - B.O.M.       13     1     0411-2004     PIN KNURLED .25 X 2.25IN SS 316     SS, 316       12     4     0411-2032     NUT .375IN-16 SS 316 NYLOCK     SS, 316       11     4     0411-2033     WASHER .406 X 1.25 X .125IN SS 316     SS, 316       10     4     0413-2005     WASHER, .406 X 1.250 X .062 NYLON     NYLON       9     1     0413-2049     WASHER, SHIM CAST HATCH BI-SQ     ACETAL, BLACK                                                                                                                                                                                                                                                                                                                                                                                                                                                                                                                                                                                                                                                                                                                                                                                                                                                                                                                                                                                                                                                                                                                                                                                                                                                                                                                                                                                                                                                                                                                                                                  |
| 17     1     0031-2107     SPINDLE, INTERLOCKING, FLUSH TO 1/4 TEAK     STAINLESS STEEL, 316L       16     1     0112-2002     ESCAPE WHEEL, INTERIOR     ALUMINUM, 535.2-F       15     4     0212-2013     DOG, LOCKING ARM 3030, 316L S/S     STAINLESS STEEL, 316L       14     1     0212-2020     HUB, 4 HOLE, 316L S/S, SHORT     REF. S/A - B.O.M.       13     1     0411-2004     PIN KNURLED .25 X 2.25IN SS 316     SS, 316       12     4     0411-2032     NUT .375IN-16 SS 316 NYLOCK     SS, 316       11     4     0411-2033     WASHER .406 X 1.25 X .125IN SS 316     SS, 316       10     4     0413-2005     WASHER, .406 X 1.250 X .062 NYLON     NYLON       9     1     0413-2049     WASHER, SHIM CAST HATCH BI-SQ     ACETAL, BLACK                                                                                                                                                                                                                                                                                                                                                                                                                                                                                                                                                                                                                                                                                                                                                                                                                                                                                                                                                                                                                                                                                                                                                                                                                                                                                                                                                                                                                                                                                                                                                                  |
| 17     1     0031-2107     SPINDLE, INTERLOCKING, FLUSH TO 1/4 TEAK     STAINLESS STEEL, 316L       16     1     0112-2002     ESCAPE WHEEL, INTERIOR     ALUMINUM, 535.2-F       15     4     0212-2013     DOG, LOCKING ARM 3030, 316L S/S     STAINLESS STEEL, 316L       14     1     0212-2020     HUB, 4 HOLE, 316L S/S, SHORT     REF. S/A - B.O.M.       13     1     0411-2004     PIN KNURLED .25 X 2.25IN SS 316     SS, 316       12     4     0411-2032     NUT .375IN-16 SS 316 NYLOCK     SS, 316       11     4     0411-2033     WASHER .406 X 1.25 X .125IN SS 316     SS, 316       10     4     0413-2005     WASHER, .406 X 1.250 X .062 NYLON     NYLON       9     1     0413-2049     WASHER, SHIM CAST HATCH BI-SQ     ACETAL, BLACK                                                                                                                                                                                                                                                                                                                                                                                                                                                                                                                                                                                                                                                                                                                                                                                                                                                                                                                                                                                                                                                                                                                                                                                                                                                                                                                                                                                                                                                                                                                                                                  |
| 17     1     0031-2107     SPINDLE, INTERLOCKING, FLUSH TO 1/4 TEAK     STAINLESS STEEL, 316L       16     1     0112-2002     ESCAPE WHEEL, INTERIOR     ALUMINUM, 535.2-F       15     4     0212-2013     DOG, LOCKING ARM 3030, 316L S/S     STAINLESS STEEL, 316L       14     1     0212-2020     HUB, 4 HOLE, 316L S/S, SHORT     REF. S/A - B.O.M.       13     1     0411-2004     PIN KNURLED .25 X 2.25IN SS 316     SS, 316       12     4     0411-2032     NUT .375IN-16 SS 316 NYLOCK     SS, 316       11     4     0411-2033     WASHER .406 X 1.25 X .125IN SS 316     SS, 316       10     4     0413-2005     WASHER, .406 X 1.250 X .062 NYLON     NYLON       9     1     0413-2049     WASHER, SHIM CAST HATCH BI-SQ     ACETAL, BLACK                                                                                                                                                                                                                                                                                                                                                                                                                                                                                                                                                                                                                                                                                                                                                                                                                                                                                                                                                                                                                                                                                                                                                                                                                                                                                                                                                                                                                                                                                                                                                                  |
| 17     1     0031-2107     SPINDLE, INTERLOCKING, FLUSH TO 1/4 TEAK     STAINLESS STEEL, 316L       16     1     0112-2002     ESCAPE WHEEL, INTERIOR     ALUMINUM, 535.2-F       15     4     0212-2013     DOG, LOCKING ARM 3030, 316L S/S     STAINLESS STEEL, 316L       14     1     0212-2020     HUB, 4 HOLE, 316L S/S, SHORT     REF. S/A - B.O.M.       13     1     0411-2004     PIN KNURLED .25 X 2.25IN SS 316     SS, 316       12     4     0411-2032     NUT .375IN-16 SS 316 NYLOCK     SS, 316       11     4     0411-2033     WASHER .406 X 1.25 X .125IN SS 316     SS, 316       10     4     0413-2005     WASHER, .406 X 1.250 X .062 NYLON     NYLON       9     1     0413-2049     WASHER, SHIM CAST HATCH BI-SQ     ACETAL, BLACK                                                                                                                                                                                                                                                                                                                                                                                                                                                                                                                                                                                                                                                                                                                                                                                                                                                                                                                                                                                                                                                                                                                                                                                                                                                                                                                                                                                                                                                                                                                                                                  |
| 15     4     0212-2013     DOG, LOCKING ARM 3030, 316L S/S     STAINLESS STEEL, 316L       14     1     0212-2020     HUB, 4 HOLE, 316L S/S, SHORT     REF. S/A - B.O.M.       13     1     0411-2004     PIN KNURLED .25 X 2.25IN SS 316     SS, 316       12     4     0411-2032     NUT .375IN-16 SS 316 NYLOCK     SS, 316       11     4     0411-2033     WASHER .406 X 1.25 X .125IN SS 316     SS, 316       10     4     0413-2005     WASHER, .406 X 1.25 X .062 NYLON     NYLON       9     1     0413-2049     WASHER, SHIM CAST HATCH BI-SQ     ACETAL, BLACK                                                                                                                                                                                                                                                                                                                                                                                                                                                                                                                                                                                                                                                                                                                                                                                                                                                                                                                                                                                                                                                                                                                                                                                                                                                                                                                                                                                                                                                                                                                                                                                                                                                                                                                                                     |
| 1410212-2020HUB, 4 HOLE, 316L S/S, SHORTREF. S/A - B.O.M.1310411-2004PIN KNURLED .25 X 2.25IN SS 316SS, 3161240411-2032NUT .375IN-16 SS 316 NYLOCKSS, 3161140411-2033WASHER .406 X 1.25 X .125IN SS 316SS, 3161040413-2005WASHER, .406 X 1.250 X .062 NYLONNYLON910413-2049WASHER, SHIM CAST HATCH BI-SQACETAL, BLACK                                                                                                                                                                                                                                                                                                                                                                                                                                                                                                                                                                                                                                                                                                                                                                                                                                                                                                                                                                                                                                                                                                                                                                                                                                                                                                                                                                                                                                                                                                                                                                                                                                                                                                                                                                                                                                                                                                                                                                                                          |
| 12     4     0411-2032     NUT .375IN-16 SS 316 NYLOCK     SS, 316       11     4     0411-2033     WASHER .406 X 1.25 X .125IN SS 316     SS, 316       10     4     0413-2005     WASHER, .406 X 1.250 X .062 NYLON     NYLON       9     1     0413-2049     WASHER, SHIM CAST HATCH BI-SQ     ACETAL, BLACK                                                                                                                                                                                                                                                                                                                                                                                                                                                                                                                                                                                                                                                                                                                                                                                                                                                                                                                                                                                                                                                                                                                                                                                                                                                                                                                                                                                                                                                                                                                                                                                                                                                                                                                                                                                                                                                                                                                                                                                                                |
| 11     4     0411-2033     WASHER .406 X 1.25 X .125IN SS 316     SS, 316       10     4     0413-2005     WASHER, .406 X 1.250 X .062 NYLON     NYLON       9     1     0413-2049     WASHER, SHIM CAST HATCH BI-SQ     ACETAL, BLACK                                                                                                                                                                                                                                                                                                                                                                                                                                                                                                                                                                                                                                                                                                                                                                                                                                                                                                                                                                                                                                                                                                                                                                                                                                                                                                                                                                                                                                                                                                                                                                                                                                                                                                                                                                                                                                                                                                                                                                                                                                                                                         |
| 10     4     0413-2005     WASHER, .406 X 1.250 X .062 NYLON     NYLON       9     1     0413-2049     WASHER, SHIM CAST HATCH BI-SQ     ACETAL, BLACK                                                                                                                                                                                                                                                                                                                                                                                                                                                                                                                                                                                                                                                                                                                                                                                                                                                                                                                                                                                                                                                                                                                                                                                                                                                                                                                                                                                                                                                                                                                                                                                                                                                                                                                                                                                                                                                                                                                                                                                                                                                                                                                                                                         |
| 9 1 0413-2049 WASHER, SHIM CAST HATCH BI-SQ ACETAL, BLACK                                                                                                                                                                                                                                                                                                                                                                                                                                                                                                                                                                                                                                                                                                                                                                                                                                                                                                                                                                                                                                                                                                                                                                                                                                                                                                                                                                                                                                                                                                                                                                                                                                                                                                                                                                                                                                                                                                                                                                                                                                                                                                                                                                                                                                                                      |
| 8 2 0431-2128 COUPLING 1/2 NPT 316 S/S DRAIN 316L STAINLESS STEEL                                                                                                                                                                                                                                                                                                                                                                                                                                                                                                                                                                                                                                                                                                                                                                                                                                                                                                                                                                                                                                                                                                                                                                                                                                                                                                                                                                                                                                                                                                                                                                                                                                                                                                                                                                                                                                                                                                                                                                                                                                                                                                                                                                                                                                                              |
|                                                                                                                                                                                                                                                                                                                                                                                                                                                                                                                                                                                                                                                                                                                                                                                                                                                                                                                                                                                                                                                                                                                                                                                                                                                                                                                                                                                                                                                                                                                                                                                                                                                                                                                                                                                                                                                                                                                                                                                                                                                                                                                                                                                                                                                                                                                                |
| 7     1     0433-2045     PLUG, FINISHING, SNAP-IN, FITS 1 IN.     NYLON       6     1     0441-2045     0 DINC - 27MM X 4MM     PLUDA N                                                                                                                                                                                                                                                                                                                                                                                                                                                                                                                                                                                                                                                                                                                                                                                                                                                                                                                                                                                                                                                                                                                                                                                                                                                                                                                                                                                                                                                                                                                                                                                                                                                                                                                                                                                                                                                                                                                                                                                                                                                                                                                                                                                       |
| 6     1     0441-2045     O-RING, 27MM X 4MM     BUNA-N       5     1     0441-2133     CUP, INTERLOCKING SPINDLE, FLUSH TO 1/4     STAINLESS STEEL, 316L                                                                                                                                                                                                                                                                                                                                                                                                                                                                                                                                                                                                                                                                                                                                                                                                                                                                                                                                                                                                                                                                                                                                                                                                                                                                                                                                                                                                                                                                                                                                                                                                                                                                                                                                                                                                                                                                                                                                                                                                                                                                                                                                                                      |
| A 1 0461 2077 HINCE ASSY YOKE CAST HATCH W/HOLD ODEN ALUM W/ VARIOUS                                                                                                                                                                                                                                                                                                                                                                                                                                                                                                                                                                                                                                                                                                                                                                                                                                                                                                                                                                                                                                                                                                                                                                                                                                                                                                                                                                                                                                                                                                                                                                                                                                                                                                                                                                                                                                                                                                                                                                                                                                                                                                                                                                                                                                                           |
| 4     1     0401-2077     HINGE ASST, FORE, CAST HATCH WHOLD OPEN     COMPONENTS       3     1     2496-1003     RING: 3030K MS, 0615-9001     MILD STEEL                                                                                                                                                                                                                                                                                                                                                                                                                                                                                                                                                                                                                                                                                                                                                                                                                                                                                                                                                                                                                                                                                                                                                                                                                                                                                                                                                                                                                                                                                                                                                                                                                                                                                                                                                                                                                                                                                                                                                                                                                                                                                                                                                                      |
| 2     1     2496-3041     CASTING, HATCH COVER 3030-K, YOKE HINGE     ALUMINUM, A356.2                                                                                                                                                                                                                                                                                                                                                                                                                                                                                                                                                                                                                                                                                                                                                                                                                                                                                                                                                                                                                                                                                                                                                                                                                                                                                                                                                                                                                                                                                                                                                                                                                                                                                                                                                                                                                                                                                                                                                                                                                                                                                                                                                                                                                                         |
| 1 1 9885-2001 GASKET, 3030 MS/SS, (9.46' OF 0631-9885) NEOPRENE                                                                                                                                                                                                                                                                                                                                                                                                                                                                                                                                                                                                                                                                                                                                                                                                                                                                                                                                                                                                                                                                                                                                                                                                                                                                                                                                                                                                                                                                                                                                                                                                                                                                                                                                                                                                                                                                                                                                                                                                                                                                                                                                                                                                                                                                |
| ITEM NO. QTY. PART NUMBER DESCRIPTION MATERIAL                                                                                                                                                                                                                                                                                                                                                                                                                                                                                                                                                                                                                                                                                                                                                                                                                                                                                                                                                                                                                                                                                                                                                                                                                                                                                                                                                                                                                                                                                                                                                                                                                                                                                                                                                                                                                                                                                                                                                                                                                                                                                                                                                                                                                                                                                 |
| SPECIFICATIONS SUBJECT TO<br>CHANGE WITHOUT NOTICE.                                                                                                                                                                                                                                                                                                                                                                                                                                                                                                                                                                                                                                                                                                                                                                                                                                                                                                                                                                                                                                                                                                                                                                                                                                                                                                                                                                                                                                                                                                                                                                                                                                                                                                                                                                                                                                                                                                                                                                                                                                                                                                                                                                                                                                                                            |
| MADINE EQUIDMENT INC PHONE: 541-247-7076 FAX: 541-247-2114                                                                                                                                                                                                                                                                                                                                                                                                                                                                                                                                                                                                                                                                                                                                                                                                                                                                                                                                                                                                                                                                                                                                                                                                                                                                                                                                                                                                                                                                                                                                                                                                                                                                                                                                                                                                                                                                                                                                                                                                                                                                                                                                                                                                                                                                     |
| TION ( ) CONFIDENTIAL PROPERTY OF FREEMAN MARINE EQUIPMENT INC.                                                                                                                                                                                                                                                                                                                                                                                                                                                                                                                                                                                                                                                                                                                                                                                                                                                                                                                                                                                                                                                                                                                                                                                                                                                                                                                                                                                                                                                                                                                                                                                                                                                                                                                                                                                                                                                                                                                                                                                                                                                                                                                                                                                                                                                                |
| TION CONFIDENTIAL PROPERTY OF FREEMAN MARINE EQUIPMENT INC.<br>UNAUTHORIZED USE, COPYING OR DISTRIBUTION IS STRICKTLY<br>PROHIBITED, POSSESSOR OF THIS DOCUMENT AGREES TO CLIENT: FREEMAN MARINE                                                                                                                                                                                                                                                                                                                                                                                                                                                                                                                                                                                                                                                                                                                                                                                                                                                                                                                                                                                                                                                                                                                                                                                                                                                                                                                                                                                                                                                                                                                                                                                                                                                                                                                                                                                                                                                                                                                                                                                                                                                                                                                               |
| TION TO CONFIDENTIAL PROPERTY OF FREEMAN MARINE EQUIPMENT INC.<br>UNAUTHORIZED USE, COPYING OR DISTRIBUTION IS STRICKTLY<br>PROHIBITED. POSSESSOR OF THIS DOCUMENT AGREES TO<br>THE FORECOING AND SHALL RETURN THIS DOCUMENT<br>UPON REQUEST.<br>C ALL RIGHTS RESERVED 2004<br>C ALL RIGHTS RESERVED 2004<br>C ALL RIGHTS RESERVED 2004                                                                                                                                                                                                                                                                                                                                                                                                                                                                                                                                                                                                                                                                                                                                                                                                                                                                                                                                                                                                                                                                                                                                                                                                                                                                                                                                                                                                                                                                                                                                                                                                                                                                                                                                                                                                                                                                                                                                                                                        |
| TION TO CONFIDENTIAL PROPERTY OF FREEMAN MARINE EQUIPMENT INC.<br>UNAUTHORIZED USE, COPYING OR DISTRIBUTION IS STRICKTLY<br>PROHIBITED. POSSESSOR OF THIS DOCUMENT AGREES TO<br>THE FOREGOING AND SHALL RETURN THIS DOCUMENT<br>UPON REQUEST.<br>C ALL RIGHTS RESERVED 2004<br>DRAWN:<br>DATE:<br>Z. CARPENTER DATE:<br>Z. CARPENTER |
| TION TO CONFIDENTIAL PROPERTY OF FREEMAN MARINE EQUIPMENT INC.<br>UNAUTHORIZED USE, COPYING OR DISTRIBUTION IS STRICKTLY<br>PROHIBITED. POSSESSOR OF THIS DOCUMENT AGREES TO<br>THE FOREGOING AND SHALL RETURN THIS DOCUMENT<br>UPON REQUEST.<br>C ALL RIGHTS RESERVED 2004<br>DRAWN: DATE:                                                                                                                                                                                                                                                                                                                                                                                                                                                                                                                                                                                                                                                                                                                                                                                                                                                                                                                                                                                                                                                                                                                                                                                                                                                                                                                                                                                                                                                                                                                                                                                                                                                                                                                                                                                                                                                                                                                                                                                                                                    |