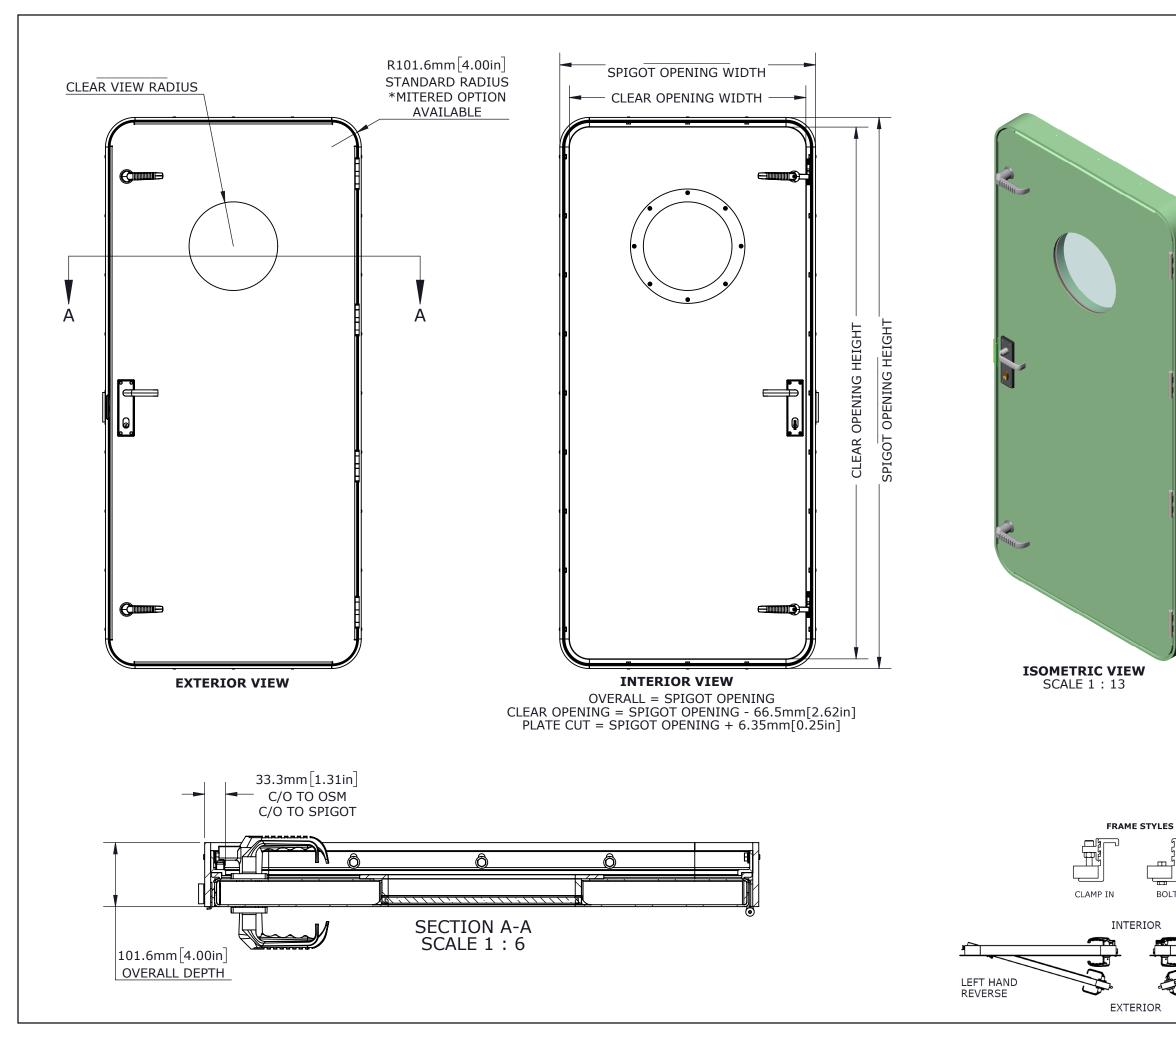

|                                       | OPTIONS                                                                                            |                                                                                                                                                             |                    |
|---------------------------------------|----------------------------------------------------------------------------------------------------|-------------------------------------------------------------------------------------------------------------------------------------------------------------|--------------------|
|                                       | HANDING                                                                                            | RIGHT HANDED                                                                                                                                                |                    |
|                                       |                                                                                                    | LEFT HANDED                                                                                                                                                 |                    |
|                                       | ГОСК                                                                                               | LOCKING                                                                                                                                                     |                    |
|                                       |                                                                                                    | NOT LOCKING                                                                                                                                                 |                    |
|                                       | LOCK<br>MECHANISM                                                                                  | LOCKSET/HAND                                                                                                                                                | LE                 |
|                                       |                                                                                                    | LOCKSET/DEAD                                                                                                                                                | BOLT               |
|                                       |                                                                                                    | PASSAGE SET/                                                                                                                                                |                    |
|                                       |                                                                                                    | HANDLE                                                                                                                                                      |                    |
|                                       | DOG STYLE                                                                                          | ALUMINIUM                                                                                                                                                   |                    |
|                                       |                                                                                                    | CONCEALED                                                                                                                                                   |                    |
|                                       |                                                                                                    | NYLON                                                                                                                                                       |                    |
|                                       |                                                                                                    | STAINLESS STE                                                                                                                                               | EL                 |
|                                       |                                                                                                    | FULL HEIGHT                                                                                                                                                 |                    |
| × -                                   | WINDOW<br>STYLE                                                                                    | HALF HEIGHT                                                                                                                                                 |                    |
|                                       |                                                                                                    | CIRCULAR                                                                                                                                                    |                    |
|                                       |                                                                                                    | NO PORTLIGHT                                                                                                                                                |                    |
|                                       | FRAME                                                                                              | BOLT IN                                                                                                                                                     |                    |
|                                       | STYLE                                                                                              | CLAMP IN                                                                                                                                                    |                    |
|                                       | *CORNER                                                                                            | MITRED                                                                                                                                                      |                    |
|                                       | ТҮРЕ                                                                                               | ROUND                                                                                                                                                       |                    |
|                                       |                                                                                                    |                                                                                                                                                             |                    |
|                                       | CUSTOMER<br>ADVANTEC                                                                               |                                                                                                                                                             |                    |
|                                       |                                                                                                    |                                                                                                                                                             |                    |
|                                       |                                                                                                    | PROJECT                                                                                                                                                     |                    |
|                                       | 1213 FREEMAN SALES DRAWING<br>DESCRIPTION<br>STANDARD 1213 FREEMAN SERIES                          |                                                                                                                                                             |                    |
|                                       |                                                                                                    |                                                                                                                                                             |                    |
|                                       | MODEL AND D                                                                                        |                                                                                                                                                             | INILO              |
|                                       | (604) 607-                                                                                         | 0091 DATE 10/7                                                                                                                                              | /2020              |
|                                       | FM                                                                                                 | <b>FREEMA</b><br>MARINE EQUIPMI                                                                                                                             |                    |
|                                       | DWG TITLE<br>1213 SEF                                                                              | RIES DOOR                                                                                                                                                   | CAGE CODE          |
| L L L L L L L L L L L L L L L L L L L | DESCRIPTION QTY<br>Heavy Duty, Fully Welded,<br>Steel/Stainless Steel, Commercial,<br>Weathertight |                                                                                                                                                             |                    |
|                                       |                                                                                                    | C GLOBAL INNOVATIONS. ALL RIC<br>PROPERTY OF ADVANTEC GLOBAL<br>IZED USE, REPRODUCTION OR DIS<br>COPIES REMAIN THE PROPERTY O<br>MUST BE RETURNED UPON REQU |                    |
| RIGHT HAND                            | SCALE DRAWN DATE                                                                                   | /2020 CHECKED DATE                                                                                                                                          | B                  |
| RIGHT HAND<br>REVERSE                 | S.O. NO DWG NO                                                                                     | -1 FME Sales                                                                                                                                                | LET REV<br>1<br>00 |