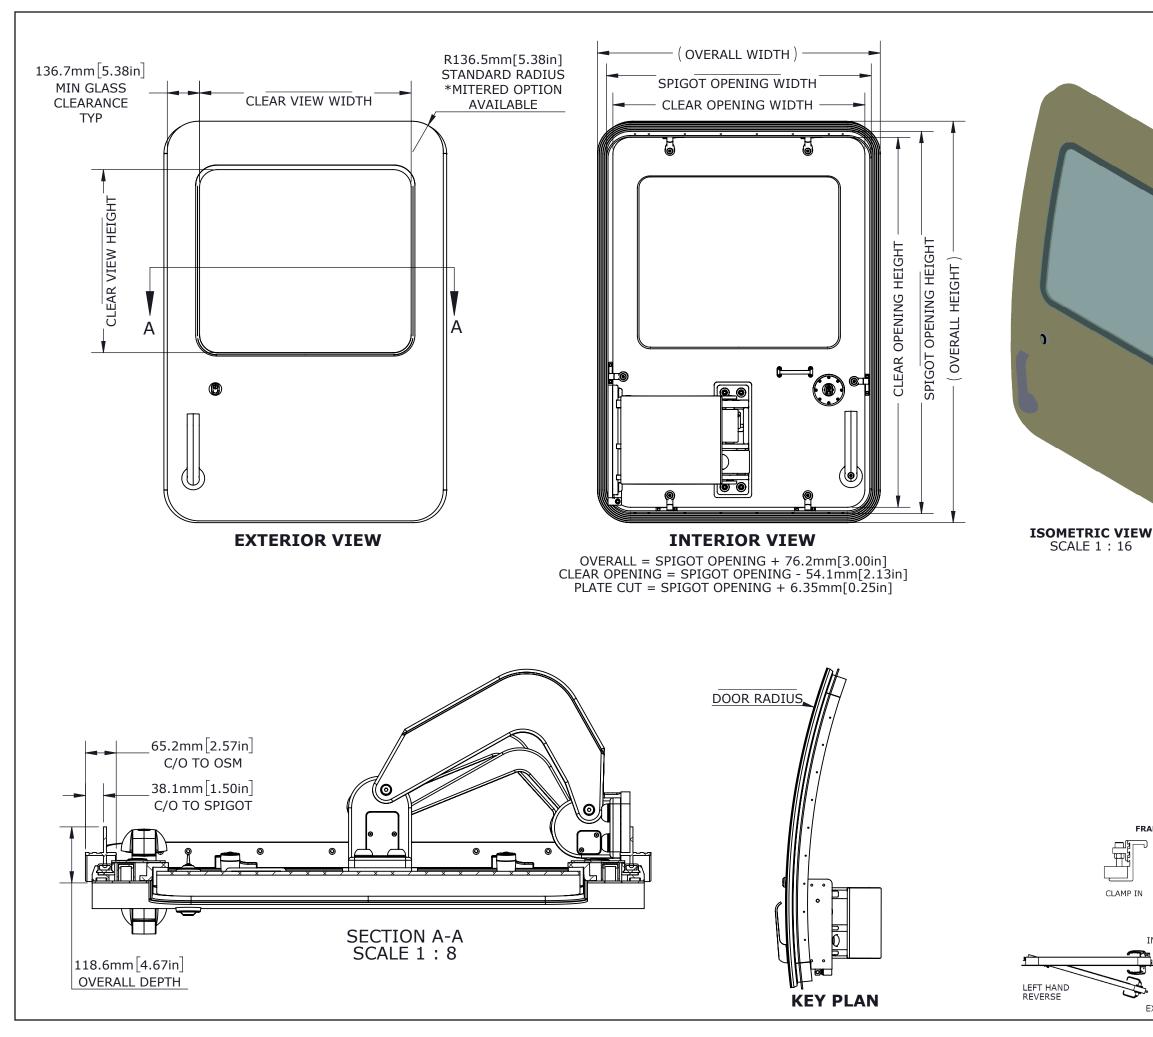

|                                                                                                                                                                                                                                                                                                                                                                                                                                                                                                                                                                                                                                                                                                                                                                                                                                                                                                                                                                                                                                                                                                                                                                                                                                                                                                                                                                                                                                                                                                                                                                                                                                                                                                                                                                                                                                                                                                                                                                                                                                                                                                                                                                                                                                                                                                                                                                                                                                                                                                                                                                                                                                                                                                                                               |             | OPTIONS                                          |                                                                     |  |
|-----------------------------------------------------------------------------------------------------------------------------------------------------------------------------------------------------------------------------------------------------------------------------------------------------------------------------------------------------------------------------------------------------------------------------------------------------------------------------------------------------------------------------------------------------------------------------------------------------------------------------------------------------------------------------------------------------------------------------------------------------------------------------------------------------------------------------------------------------------------------------------------------------------------------------------------------------------------------------------------------------------------------------------------------------------------------------------------------------------------------------------------------------------------------------------------------------------------------------------------------------------------------------------------------------------------------------------------------------------------------------------------------------------------------------------------------------------------------------------------------------------------------------------------------------------------------------------------------------------------------------------------------------------------------------------------------------------------------------------------------------------------------------------------------------------------------------------------------------------------------------------------------------------------------------------------------------------------------------------------------------------------------------------------------------------------------------------------------------------------------------------------------------------------------------------------------------------------------------------------------------------------------------------------------------------------------------------------------------------------------------------------------------------------------------------------------------------------------------------------------------------------------------------------------------------------------------------------------------------------------------------------------------------------------------------------------------------------------------------------------|-------------|--------------------------------------------------|---------------------------------------------------------------------|--|
|                                                                                                                                                                                                                                                                                                                                                                                                                                                                                                                                                                                                                                                                                                                                                                                                                                                                                                                                                                                                                                                                                                                                                                                                                                                                                                                                                                                                                                                                                                                                                                                                                                                                                                                                                                                                                                                                                                                                                                                                                                                                                                                                                                                                                                                                                                                                                                                                                                                                                                                                                                                                                                                                                                                                               |             |                                                  | RIGHT HANDED                                                        |  |
|                                                                                                                                                                                                                                                                                                                                                                                                                                                                                                                                                                                                                                                                                                                                                                                                                                                                                                                                                                                                                                                                                                                                                                                                                                                                                                                                                                                                                                                                                                                                                                                                                                                                                                                                                                                                                                                                                                                                                                                                                                                                                                                                                                                                                                                                                                                                                                                                                                                                                                                                                                                                                                                                                                                                               |             | HANDING                                          | LEFT HANDED                                                         |  |
|                                                                                                                                                                                                                                                                                                                                                                                                                                                                                                                                                                                                                                                                                                                                                                                                                                                                                                                                                                                                                                                                                                                                                                                                                                                                                                                                                                                                                                                                                                                                                                                                                                                                                                                                                                                                                                                                                                                                                                                                                                                                                                                                                                                                                                                                                                                                                                                                                                                                                                                                                                                                                                                                                                                                               |             |                                                  | LOCKING                                                             |  |
| AME STYLES<br>N<br>AME STYLES<br>N<br>ALTINE<br>N<br>ALTINE<br>N<br>ALTINE<br>N<br>ALTINE<br>ALUMINIUM<br>LOCK<br>LEVER<br>LEVER<br>LEVER<br>LEVER<br>HANDLE<br>LEVER<br>HANDLE<br>LEVER<br>HANDLE<br>LEVER<br>HANDLE<br>LEVER<br>HANDLE<br>LEVER<br>HANDLE<br>LEVER<br>HANDLE<br>LEVER<br>HANDLE<br>LEVER<br>HANDLE<br>LEVER<br>HANDLE<br>LEVER<br>HANDLE<br>LEVER<br>HANDLE<br>LEVER<br>HANDLE<br>LEVER<br>HANDLE<br>LEVER<br>HANDLE<br>LEVER<br>HANDLE<br>LEVER<br>HANDLE<br>LEVER<br>HANDLE<br>LEVER<br>HANDLE<br>LEVER<br>HANDLE<br>LEVER<br>HANDLE<br>LEVER<br>HANDLE<br>LEVER<br>HANDLE<br>HANDLE<br>LEVER<br>HANDLE<br>HANDLE<br>LEVER<br>HANDLE<br>HANDLE<br>LEVER<br>HANDLE<br>HANDLE<br>LEVER<br>HANDLE<br>HANDLE<br>LEVER<br>HANDLE<br>HANDLE<br>LEVER<br>HANDLE<br>HANDLE<br>LEVER<br>HANDLE<br>HANDLE<br>LEVER<br>HANDLE<br>HANDLE<br>HANDLE<br>HANDLE<br>HANDLE<br>HANDLE<br>HANDLE<br>HANDLE<br>HANDLE<br>HANDLE<br>HANDLE<br>HANDLE<br>HANDLE<br>HANDLE<br>HANDLE<br>HANDLE<br>HANDLE<br>HANDLE<br>HANDLE<br>HANDLE<br>HANDLE<br>HANDLE<br>HANDLE<br>HANDLE<br>HANDLE<br>HANDLE<br>HANDLE<br>HANDLE<br>HANDLE<br>HANDLE<br>HANDLE<br>HANDLE<br>HANDLE<br>HANDLE<br>HANDLE<br>HANDLE<br>HANDLE<br>HANDLE<br>HANDLE<br>HANDLE<br>HANDLE<br>HANDLE<br>HANDLE<br>HANDLE<br>HANDLE<br>HANDLE<br>HANDLE<br>HANDLE<br>HANDLE<br>HANDLE<br>HANDLE<br>HANDLE<br>HANDLE<br>HANDLE<br>HANDLE<br>HANDLE<br>HANDLE<br>HANDLE<br>HANDLE<br>HANDLE<br>HANDLE<br>HANDLE<br>HANDLE<br>HANDLE<br>HANDLE<br>HANDLE<br>HANDLE<br>HANDLE<br>HANDLE<br>HANDLE<br>HANDLE<br>HANDLE<br>HANDLE<br>HANDLE<br>HANDLE<br>HANDLE<br>HANDLE<br>HANDLE<br>HANDLE<br>HANDLE<br>HANDLE<br>HANDLE<br>HANDLE<br>HANDLE<br>HANDLE<br>HANDLE<br>HANDLE<br>HANDLE<br>HANDLE<br>HANDLE<br>HANDLE<br>HANDLE<br>HANDLE<br>HANDLE<br>HANDLE<br>HANDLE<br>HANDLE<br>HANDLE<br>HANDLE<br>HANDLE<br>HANDLE<br>HANDLE<br>HANDLE<br>HANDLE<br>HANDLE<br>HANDLE<br>HANDLE<br>HANDLE<br>HANDLE<br>HANDLE<br>HANDLE<br>HANDLE<br>HANDLE<br>HANDLE<br>HANDLE<br>HANDLE<br>HANDLE<br>HANDLE<br>HANDLE<br>HANDLE<br>HANDLE<br>HANDLE<br>HANDLE<br>HANDLE<br>HANDLE<br>HANDLE<br>HANDLE<br>HANDLE<br>HANDLE<br>HANDLE<br>HANDLE<br>HANDLE<br>HANDLE<br>HANDLE<br>HANDLE<br>HANDLE<br>HANDLE<br>HANDLE<br>HANDLE<br>HANDLE<br>HANDLE<br>HANDLE<br>HANDLE<br>HANDLE<br>HANDLE<br>HANDLE<br>HANDLE<br>HANDLE<br>HANDLE<br>HANDLE<br>HANDLE<br>HANDLE<br>HANDLE<br>HANDLE<br>HANDLE<br>HANDLE<br>HANDLE<br>HANDLE<br>HANDLE<br>HANDLE<br>HANDLE<br>HANDLE<br>HANDLE<br>HANDLE<br>HANDLE<br>HANDLE<br>HANDLE<br>HANDLE<br>HANDLE<br>HANDLE<br>HANDLE<br>HANDLE<br>HANDLE<br>HANDLE<br>HANDLE<br>HANDLE<br>HANDLE<br>HANDLE<br>HANDLE<br>H                                               |             | LOCK                                             | NOT LOCKING                                                         |  |
|                                                                                                                                                                                                                                                                                                                                                                                                                                                                                                                                                                                                                                                                                                                                                                                                                                                                                                                                                                                                                                                                                                                                                                                                                                                                                                                                                                                                                                                                                                                                                                                                                                                                                                                                                                                                                                                                                                                                                                                                                                                                                                                                                                                                                                                                                                                                                                                                                                                                                                                                                                                                                                                                                                                                               |             |                                                  | REMOVABLE WINCH                                                     |  |
|                                                                                                                                                                                                                                                                                                                                                                                                                                                                                                                                                                                                                                                                                                                                                                                                                                                                                                                                                                                                                                                                                                                                                                                                                                                                                                                                                                                                                                                                                                                                                                                                                                                                                                                                                                                                                                                                                                                                                                                                                                                                                                                                                                                                                                                                                                                                                                                                                                                                                                                                                                                                                                                                                                                                               |             |                                                  | HANDLE                                                              |  |
| ROUND, SEMI-<br>FLUSH ALUMINIUM CONCEALED NYLON STAINLESS STEEL FULL HEIGHT HALF HEIGHT CIRCULAR NO PORTLIGHT FRAME BOLT IN NO PORTLIGHT FRAME BOLT IN NO CUSTOMER ADVANTEC PROJECT 1430 PCM SALES DRAWING DESCRIPTION STANDARD 1430 PCM SERIES MODEL AND DRAWING OUND STANDARD 1430 PCM SERIES MODEL AND DRAWING DESCRIPTION STANDARD 1430 PCM SERIES MODEL AND DRAWING OUT IN INTERIOR NO STATE CONSTRUCT COORD, BURGINGS ALLONG DESCRIPTION STANDARD 1430 PCM SERIES MODEL AND DRAWING OUT THE INTERIOR NO STANDARD 1430 PCM SERIES MODEL AND DRAWING CONTACT (604) 607-0091 10/2/2020 OUT THE INTERIOR NO STANDARD 1430 PCM SERIES MODEL AND DRAWING CONTACT (604) 607-0091 10/2/2020 OUT THE INTERIOR NO STANDARD 1430 PCM SERIES MODEL AND DRAWING CONTACT (604) 607-0091 10/2/2020 INTERIOR NO STANDARD 1430 PCM SERIES MODEL AND DRAWING CONTACT (604) 607-0091 10/2/2020 INTERIOR NO STANDARD 1430 PCM SERIES MODEL AND DRAWING CONTACT (604) 607-0091 10/2/2020 INTERIOR NO STANDARD 1430 PCM SERIES MODEL AND DRAWING ON STANDARD 1430 PCM SERIES MODEL AND DRAWING ON STANDARD 1430 PCM SERIES MODEL AND DRAWING ON STANDARD 1430 PCM SERIES MODEL AND DRAWING NO STANDARD 1430 PCM SERIES MODEL AND PCM SERIES MODEL AND PCM SERIES <                                                                                                                                                                                                                                                                                                                                                                                                                                                                                                                                                                                                                                                                                                                                                                                                                                                                                                                                                                                                                                                                                                                                                                                                                                                      |             |                                                  | I I I                                                               |  |
| FLUSH       ALUMINIUM         DOG STYLE       ALUMINIUM         ONCEALED       NUON         STAINLESS STEEL       FULL HEIGHT         WINDOW       FULL HEIGHT         WINDOW       FULL HEIGHT         FRAME       BOLT IN         STYLE       CLAMP IN         YVLE       CLAMP IN         WINDOW       TRUEN         WINDOW       MITRED         ROUND       MITRED         ROUND       MITRED         ADVANTEC       PROJECT         1430 PCM SALES DRAWING       DESCRIPTION         STANDARD 1430 PCM SALES DRAWING       DESCRIPTION         MODEL AND DRAWING       MITRED         MODEL AND DRAWING       MITRED         MODEL AND DRAWING       MITRED         MODEL AND DRAWING       MITRED         MITRED       MITRED         MITRED                                                                                                                                                                                                                                                                                                                                                                                                                                                                                                                                                                                                                                                                                                                                                                                                                                                                                                                                                                                                                                                                                                                                                                                                                                                                                                                                                                                                                                                                                                                                                                                                                                |             | MECHANISM                                        | WHEEL                                                               |  |
| ALLUMINIUM OOG STYLE ALLUMINIUM OOG STYLE ALUMINIUM OOKCEALED NYLON STAINLESS STEEL FULL HEIGHT HALF HEIGHT CIRCULAR NO PORTLIGHT FRAME BOLT IN FRAME BOLT IN CIRCULAR NO PORTLIGHT FRAME BOLT IN CLAMP IN CLAMP IN CLAMP IN CLAMP IN CLAMP IN CLAMP IN CORNER MITRED ROUND  CUSTOMER ADVANTEC PROJECT 1430 PCM SALES DRAWING DESCRIPTION STANDARD 1430 PCM SERIES MODEL AND DRAWING CONTACT (604) 607-0091 0/2/2020  CONTACT (604) 607-0091 0/2/2020 CONTACT (77 PRENIUN                                                                                                                                                                                                                                                                                                                                                                                                                                                                                                                                                                                                                  |             | DOG STYLE                                        |                                                                     |  |
| AME STYLES                                                                                                                                                                                                                                                                                                                                                                                                                                                                                                                                                                                                                                                                                                                                                                                                                                                                                                                                                                                                                                                                                                                                                                                                                                                                                                                                                                                                                                                                                                                                                                                                                                                                                                                                                                                                                                                                                                                                                                                                                                                                                                                                                                                                                                                                                                                                                                                                                                                                                                                                                                                                                                                                                                                                    |             |                                                  |                                                                     |  |
|                                                                                                                                                                                                                                                                                                                                                                                                                                                                                                                                                                                                                                                                                                                                                                                                                                                                                                                                                                                                                                                                                                                                                                                                                                                                                                                                                                                                                                                                                                                                                                                                                                                                                                                                                                                                                                                                                                                                                                                                                                                                                                                                                                                                                                                                                                                                                                                                                                                                                                                                                                                                                                                                                                                                               |             |                                                  |                                                                     |  |
| STAINLESS STEEL FULL HEIGHT FULL HEIGHT FULL HEIGHT CIRCULAR NO PORTLIGHT FRAME BOLT IN CIRCULAR NO PORTLIGHT FRAME BOLT IN *CORNER ADVANTEC PROJECT 1430 CM SALES DRAWING DESCRIPTION STANDARD 1430 PCM SERIES MODEL AND DRAWING DESCRIPTION STANDARD 1430 PCM SERIES MODEL AND DRAWING CONTACT (604) 607-0091 10/2/2020 CONTACT (604) 607-0091 10/2/2020 CONTACT (604) 507-0091 10/2/2020 CONTACT C                                                                                                                                                                                                                                                                                                                                                                                                                                                                                                                                                                                                                 |             |                                                  |                                                                     |  |
| WINDOW       FULL HEIGHT         HALF HEIGHT       CIRCULAR         NO PORTLIGHT       BOLT IN         STYLE       CLAMP IN         *CORNER       MITRED         ROUND       MITRED         ROUND       MITRED         ROUND       ADVANTEC         PROJECT       1430 PCM SALES DRAWING         DESCRIPTION       STANDARD 1430 PCM SERIES         NOTEL AND DRAWING       DESCRIPTION         STANDARD 1430 PCM SERIES       MODEL AND DRAWING         DESCRIPTION       STANDARD 1430 PCM SERIES         NOTEL       NO EL AND DRAWING         DESCRIPTION       Internet         STANDARD 1430 PCM SERIES       ONTE         MODEL AND DRAWING       Internet         OWE TITLE       ONTE         INTERNE       Internet         MITRED       ONTE         INTERNE       Internet         INTERNE       Internet         INTERNE       Internet         INTERNE       Internet         INTERNET       Internet         INTERNET       Internet         INTERNET       Internet         INTERNET       Internet         INTERNET       Internet                                                                                                                                                                                                                                                                                                                                                                                                                                                                                                                                                                                                                                                                                                                                                                                                                                                                                                                                                                                                                                                                                                                                                                                                                                                                                                                                                                                                                                                                                                                                                                                                                                                                                           |             |                                                  |                                                                     |  |
| WINDOW       HALF HEIGHT         CIRCULAR       NO PORTLIGHT         FRAME       BOLT IN         STYLE       CLAMP IN         *CORNER       MITRED         ROUND       MITRED         *CORNER       MITRED         ROUND       MITRED         *CORNER       MITRED         ROUND       MITRED         *CORNER       MITRED         ROUND       MITRED         ROUND       MITRED         BISCHIPTION       STANDARD 1430 PCM SERIES         MODEL AND DRAWING       DESCRIPTION         STANDARD 1430 PCM SERIES       MODEL AND DRAWING         OWE THE       Information of the series         MODEL AND DRAWING       OWE         DESCRIPTION       Information of the series         SOLT IN       PREMIUM COMMERCACE         INTERIOR       MITHE         INTERIOR       Information of the series         INTERIOR       Information of th                                                                                                                                                                                                                                                                                                                                                                                                                                                                                                                                                                                                                                                                                                                                                                                                                                                                                                                                                                                                                                                                                                                                                                                                                                                                                                                                                                                                                                                                                                                                                                                                                                         |             |                                                  |                                                                     |  |
| STYLE       CIRCULAR         NO PORTLIGHT       NO PORTLIGHT         IN PROJECT       CLAMP IN         *CORNER       MITRED         ROUND       MITRED         *CORNER       MITRED         ROUND       MITRED         *CORNER       MITRED         ADVANTEC       PROJECT         1430 PCM SALES DRAWING       DESCRIPTION         STANDARD 1430 PCM SERIES       MODEL AND DRAWING         DESCRIPTION       STANDARD 1430 PCM SERIES         MODEL AND DRAWING       DESCRIPTION         STANDARD 1430 PCM SERIES       MODEL         MODEL AND DRAWING       DIVETION         STANDARD 1430 PCM SERIES       MODEL         MODEL AND DRAWING       DIVETION         STANDARD 1430 PCM SERIES       MODEL         MODEL AND DRAWING       DIVETION         STANDARD 1430 PCM SERIES       MORE         MODEL AND DRAWING       MARE         MODEL AND DRAWING       MARE         MARE STYLES       MARE TIME         MODEL AND DRAWING       MARE         MARE STYLES       MARE TIME         MODEL AND DRAWING       MARE         MARE STYLES       MARE TIME         MARE STYLES       MARE TIME                                                                                                                                                                                                                                                                                                                                                                                                                                                                                                                                                                                                                                                                                                                                                                                                                                                                                                                                                                                                                                                                                                                                                                                                                                                                                                                                                                                                                                                                                                                                                                                                                                         |             |                                                  | FULL HEIGHT                                                         |  |
| AME STYLES                                                                                                                                                                                                                                                                                                                                                                                                                                                                                                                                                                                                                                                                                                                                                                                                                                                                                                                                                                                                                                                                                                                                                                                                                                                                                                                                                                                                                                                                                                                                                                                                                                                                                                                                                                                                                                                                                                                                                                                                                                                                                                                                                                                                                                                                                                                                                                                                                                                                                                                                                                                                                                                                                                                                    |             |                                                  | HALF HEIGHT                                                         |  |
| FRAME<br>STYLE       BOLT IN<br>CLAMP IN         *CORNER<br>TYPE       MITRED<br>ROUND         *CORNER<br>MITRED       MITRED<br>ROUND         *CORNER<br>ADVANTEC       MITRED         PROJECT       1430 PCM SALES DRAWING<br>DESCRIPTION         STANDARD 1430 PCM SERIES<br>MODEL AND DRAWING         DESCRIPTION<br>STANDARD 1430 PCM SERIES<br>MODEL AND DRAWING         CONTACT<br>(604) 607-0091       DATE<br>10/2/2020         CONTACT<br>(604) 607-0091       DATE<br>10/2/2020         DUIT IN<br>BOLT IN       DWG TITLE<br>1430 SERIES DOOR       CARE CORE<br>PROJECT         INTERIOR       OWG TITLE<br>1430 SERIES DOOR       OTY<br>Premium Duty, Single Aluminum Panel,<br>UNKATTION<br>DESCRIPTION<br>PROVENTION DESCRIPTION<br>DESCRIPTION<br>PROVENTION<br>RECENTION<br>RECENTION<br>RECENTION<br>RECENTION<br>RECENTION<br>RECENTION<br>RECENTION<br>RECENTION<br>RECENTION<br>RECENTION<br>RECENTION<br>RECENTION<br>RECENTION<br>RECENTION<br>RECENTION<br>RECENTION<br>RECENTION<br>RECENTION<br>RECENTION<br>RECENTION<br>RECENTION<br>RECENTION<br>RECENTION<br>RECENTION<br>RECENTION<br>RECENTION<br>RECENTION<br>RECENTION<br>RECENTION<br>RECENTION<br>RECENTION<br>RECENTION<br>RECENTION<br>RECENTION<br>RECENTION<br>RECENTION<br>RECENTION<br>RECENTION<br>RECENTION<br>RECENTION<br>RECENTION<br>RECENTION<br>RECENTION<br>RECENTION<br>RECENTION<br>RECENTION<br>RECENTION<br>RECENTION<br>RECENTION<br>RECENTION<br>RECENTION<br>RECENTION<br>RECENTION<br>RECENTION<br>RECENTION<br>RECENTION<br>RECENTION<br>RECENTION<br>RECENTION<br>RECENTION<br>RECENTION<br>RECENTION<br>RECENTION<br>RECENTION<br>RECENTION<br>RECENTION<br>RECENTION<br>RECENTION<br>RECENTION<br>RECENTION<br>RECENTION<br>RECENTION<br>RECENTION<br>RECENTION<br>RECENTION<br>RECENTION<br>RECENTION<br>RECENTION<br>RECENTION<br>RECENTION<br>RECENTION<br>RECENTION<br>RECENTION<br>RECENTION<br>RECENTION<br>RECENTION<br>RECENTION<br>RECENTION<br>RECENTION<br>RECENTION<br>RECENTION<br>RECENTION<br>RECENTION<br>RECENTION<br>RECENTION<br>RECENTION<br>RECENTION<br>RECENTION                                                                                                                                                                                                                                                                                                                                                                                                                                                                                                                                                                                                                                      |             | STYLE                                            | CIRCULAR                                                            |  |
| STYLE       CLAMP IN         *CORNER       MITRED         ROUND       MITRED         *CORNER       MITRED         ROUND       MITRED         ROUND       MITRED         ADVANTEC       PROJECT         1430 PCM SALES DRAWING       DESCRIPTION         STANDARD 1430 PCM SALES DRAWING       DESCRIPTION         STANDARD 1430 PCM SERIES       MODEL AND DRAWING         DESCRIPTION       STANDARD 1430 PCM SERIES         MODEL AND DRAWING       DESCRIPTION         STANDARD 1430 SERIES DOOR       DATE         (604) 607-0091       MTE         10/2/2020       DATE         1110       DESCRIPTION         VETTUE       1430 SERIES DOOR         DESCRIPTION       QTY         Premium Duty, Single Aluminum Panel, Watertight, QUICK Acting DOGS       COME         VERTICE       NUMBERTION       QTY         DESCRIPTION       QTY       COME TIME         INTERIOR       COME TIME       DATE         RIGHT HAND       SOUND WAST BE ENVERSE AND WAST BE ENVERSED WOOR MEDDES       SOUND WAST BE ENVERSE AND WAST BE ENVERSED WOOR MEDDES         SOUND       RIGHT HAND       SOUND WAST BE ENVERSE AND WAST BE ENVERSED WOOR MEDDES                                                                                                                                                                                                                                                                                                                                                                                                                                                                                                                                                                                                                                                                                                                                                                                                                                                                                                                                                                                                                                                                                                                                                                                                                                                                                                                                                                                                                                                                                                                                                                                           |             |                                                  | NO PORTLIGHT                                                        |  |
| Image: State of the second                                                                                                                                                                                                                                                                                                                                                                                                                                                                                                                                                                                                                                                |             | FRAME                                            | BOLT IN                                                             |  |
| CUSTOMER         ADVANTEC         PROJECT         1430 PCM SALES DRAWING         DESCRIPTION         STANDARD 1430 PCM SERIES         MODEL AND DRAWING         DISTER         OUTACT         (604) 607-0091         10/2/2020         DISTER         DI                                                                                                                                                                                                                                                                                                                                                                                                                                                                                                                                                                                                                                                                                                                                                                                                                                                                                                                                                                                                                                                                                                                                                                                                                                                                                                                                                                                                                                                                                                                                                                                                                                                                                                                                                                                                                                                                 |             | STYLE                                            | CLAMP IN                                                            |  |
| TYPE       ROUND         CUSTOMER         ADVANTEC         PROJECT         1430 PCM SALES DRAWING         DESCRIPTION         STANDARD 1430 PCM SERIES         MODEL AND DRAWING         CONTACT         (604) 607-0091         10/2/2020         CONTACT         CONTACT         (604) 607-0091         10/2/2020         DWG TITLE         1430 SERIES DOOR         OWG TITLE         1430 SERIES DOOR         DWG TITLE         1430 SERIES DOOR         DWG TITLE         1430 SERIES DOOR         OVER TITLE         1430 SERIES DOOR         DESCRIPTION         PERCIPICA CODEST         MARE STYLES         DWG TITLE         SOLT IN         NTERIOR         INTERIOR         REVENSE         NICHT HAND         REVENSE         SOL TO DWG MARE SALES         116 SPP         10/2/2020         SOL TO DWG MARE SALES         116 SPP         120 JON SALES         121 DOW SALES                                                                                                                                                                                                                                                                                                                                                                                                                                                                                                                                                                                                                                                                                                                                                                                                                                                                                                                                                                                                                                                                                                                                                                                                                                                                                                                                                                                                                                                                                                                                                                                                                                                                                                                                                                                                                                                   |             | *CORNER                                          | MITRED                                                              |  |
| CUSTOMER         ADVANTEC         PROJECT         1430 PCM SALES DRAWING         DESCRIPTION         STANDARD 1430 PCM SERIES         MODEL AND DRAWING         CONTACT         (604) 607-0091         DATE         10/2/2020         WWG TITLE         BOLT IN         INTERIOR                                                                                                                                                                                                                                                                                                                                                                                                                                                                                                                                                                                                                                                                                                                                                                                                                                                                                                                                                                                                                                                                                                                                                                                                                                                                                                                                                                                                                                                                                                                                                                                                                                                                                                                                                                                                                                                                                              | 1 - S.      | TYPE                                             | ROUND                                                               |  |
| ADVANTEC<br>PROJECT<br>1430 PCM SALES DRAWING<br>DESCRIPTION<br>STANDARD 1430 PCM SERIES<br>MODEL AND DRAWING<br>CONTACT<br>(604) 607-0091<br>DATE<br>10/2/2020<br>DATE<br>10/2/2020<br>DATE<br>10/2/2020<br>DATE<br>10/2/2020<br>DATE<br>10/2/2020<br>DATE<br>10/2/2020<br>CONTACT<br>(604) 607-0091<br>DATE<br>10/2/2020<br>CONTACT<br>(604) 607-0091<br>CONTACT<br>(604) 607-0091<br>DATE<br>10/2/2020<br>CONTACT<br>CONTACT<br>(604) 607-0091<br>DATE<br>10/2/2020<br>CONTACT<br>CONTACT<br>(604) 607-0091<br>CONTACT<br>(604) 607-0091<br>(77<br>(77<br>(77<br>(77<br>(77<br>(77<br>(77<br>(7                                                                                                                                                                                                                                                                                                                                                                                                                                                                                                                                                                                                                                                                                                                                                                                                                                                                                                       |             |                                                  |                                                                     |  |
| PROJECT         1430 PCM SALES DRAWING         DESCRIPTION         STANDARD 1430 PCM SERIES         MODEL AND DRAWING         CONTACT<br>(604) 607-0091         DATE<br>(604)         DATE<br>(604)         DATE<br>(604)         DATE<br>(604)         DATE<br>(604)         DATE<br>(604)         DATE<br>(604)         DATE<br>(COPENTION<br>(COPENTION PROHIBITED, COPIES REMAIN PROHIBITED, CORDATIONS, ALL RIGHTS<br>(COPENTION PROHIBITED, COPIES REMAIN PROHEDURE)         INTERIOR         DATE<br>(COPENTION PROHIBITED, COPIES REMAIN PROHEDURE)         INTERIOR         INTERIOR         INTER                                                                                                                                                                                                                                                                                                                                                                                                                                                                                                                                                                                                                                                                                                                                                                                                                                                                                                                                                                                                                                                                                                                                                                                                                                                                                                                                                                                                                                                                                                                                                                                                                                                                                                                                               |             |                                                  |                                                                     |  |
| 1430 PCM SALES DRAWING         DESCRIPTION         STANDARD 1430 PCM SERIES         MODEL AND DRAWING       DATE         CONTACT         (604) 607-0091       DATE         (604) 607-0091       DATE         10/2/2020       DATE         DACIFIC COAST         MARE STYLES       DWG TITLE         1430 SERIES DOOR       CAGE CODE         DWG TITLE       DWG TITLE         BOLT IN       DYPENDENT COAST         INTERIOR       QTY         Premium Duty, Single Aluminum Panel, Watertight, Quick Acting Dogs         COMPTENTIAL PROPERTY OF ADVANTEC GLOBAL INNOVATIONS. ALL RIGHTS         RESERVED.       COPYRIGHT 2020 ADVANTEC GLOBAL INNOVATIONS. ALL RIGHTS         MARTHOR CONTROL DESCREPTION       QTY         Premium Duty, Single Aluminum Panel, Watertight, Quick Acting Dogs         COPYRIGHT 2020 ADVANTEC GLOBAL INNOVATIONS. ALL RIGHTS         RESERVED.       COPYRIGHT 2020 ADVANTEC GLOBAL INNOVATION SANDER MEDIATION SAND MEDIA STANDER         MARTHOR       COPYRIGHT 2020 ADVANTEC GLOBAL INNOVATION SAND MEDIA STANDER         MARTHOR       COPYRIGHT 2020 ADVANTEC GLOBAL INNOVATION SAND M                                                                                                                                                                                                                                                                                                                                                                                                                                                                                                                                                                                                                                                                                                                                                                                                                                                                                                                                                                                                                                                                                                                                                                                                                                                                                                                                                                                                                                                                                                                                                                                                             |             | PROJECT<br>1430 PCM SALES DRAWING<br>DESCRIPTION |                                                                     |  |
| DESCRIPTION         STANDARD 1430 PCM SERIES         MODEL AND DRAWING         CONTACT<br>(604) 607-0091         DATE<br>10/2/2020         DATE<br>(604) 607-0091         DATE<br>10/2/2020                                                                                                                                                                                                                                                                                                                                                                                                                                                                                                                                                                                                                                                                                                                                                                                                                                                                                                                                                                                                                                                                                                                                                                                                                                                                                                                                                                                                                                                                                                                                                                                                                                                                                                                                                                                                                                                                                                                             |             |                                                  |                                                                     |  |
| MODEL AND DRAWING         CONTACT       DATE         (604) 607-0091       10/2/2020         Image: Contact (604) 607-0091       11430-1 PCM SALES         Image: Contact (604) 607-0091       Image: Contact (604) 607-0091         Image: Contact (604) 607-0091                                                                                                                                                                                                                                                                                                                                                                                                                                                                                                                                                                                                                                                                                                                                                                                                                                                                                                                                                                                                                                                                                                                                                                                                                                                                                                                                                                                                             |             |                                                  |                                                                     |  |
| CONTACT<br>(604) 607-0091<br>DATE<br>10/2/2020<br>DATE<br>10/2/2020<br>DATE<br>10/2/2020<br>DATE<br>10/2/2020<br>DATE<br>10/2/2020<br>DATE<br>10/2/2020<br>DATE<br>10/2/2020<br>DATE<br>10/2/2020<br>DATE<br>10/2/2020                                                                                                                                                                                                                                                                                                                                                                                                                                                                                                                                                                                                                                                                                                                                                                                                                                                                                                                                                                                                                                                                                                                                                                                                                                                                                                                                                                                                                                                                                                                                                                                                                                                                                                                                                                                                                                                                                                                                                                                                                                                                                                                                                                                                                                                                                                                                                                                                                                                                                                                        |             |                                                  |                                                                     |  |
| (604) 607-0091       10/2/2020         Image: Construction of the second sec                                                                                                                                                                                                                                                                                                                                                                                                                                                                                                                                                                                                                                                                                  |             | MODEL AND E                                      | DRAWING                                                             |  |
| RAME STYLES<br>DWG TITLE<br>BOLT IN<br>INTERIOR<br>RIGHT HAND<br>REVERSE<br>DWG TITLE<br>DWG TITLE<br>DWG TITLE<br>DWG TITLE<br>DWG TITLE<br>DWG TITLE<br>1430 SERIES DOOR<br>DESCRIPTION<br>DESCRIPTION<br>QTY<br>Premium Duty, Single Aluminum Panel,<br>Watertight, Quick Acting Dogs<br>COPYRIGHT 2020 ADVANTEC GLOBAL INNOVATIONS. ALL RIGHTS<br>RESERVED USF, REPRODUCTION OR DISTRIBUTION<br>INNOVATIONS AND MUST BE RETURNED UPON REQUEST.<br>SCALE<br>DRAWN DATE<br>S.O. NO<br>DWG NO<br>1430-1 PCM SALES<br>T<br>CONSISTENT<br>DATE<br>DATE<br>DATE<br>DATE<br>DATE<br>DATE<br>DATE<br>DATE<br>DATE<br>DATE<br>DATE<br>DATE<br>DATE<br>DATE<br>DATE<br>DATE<br>DATE<br>DATE<br>DATE<br>DATE<br>DATE<br>DATE<br>DATE<br>DATE<br>DATE<br>DATE<br>DATE<br>DATE<br>DATE<br>DATE<br>DATE<br>DATE<br>DATE<br>DATE<br>DATE<br>DATE<br>DATE<br>DATE<br>DATE<br>DATE<br>DATE<br>DATE<br>DATE<br>DATE<br>DATE<br>DATE<br>DATE<br>DATE<br>DATE<br>DATE<br>DATE<br>DATE<br>DATE<br>DATE<br>DATE<br>DATE<br>DATE<br>DATE<br>DATE<br>DATE<br>DATE<br>DATE<br>DATE<br>DATE<br>DATE<br>DATE<br>DATE<br>DATE<br>DATE<br>DATE<br>DATE<br>DATE<br>DATE<br>DATE<br>DATE<br>DATE<br>DATE<br>DATE<br>DATE<br>DATE<br>DATE<br>DATE<br>DATE<br>DATE<br>DATE<br>DATE<br>DATE<br>DATE<br>DATE<br>DATE<br>DATE<br>DATE<br>DATE<br>DATE<br>DATE<br>DATE<br>DATE<br>DATE<br>DATE<br>DATE<br>DATE<br>DATE<br>DATE<br>DATE<br>DATE<br>DATE<br>DATE<br>DATE<br>DATE<br>DATE<br>DATE<br>DATE<br>DATE<br>DATE<br>DATE<br>DATE<br>DATE<br>DATE<br>DATE<br>DATE<br>DATE<br>DATE<br>DATE<br>DATE<br>DATE<br>DATE<br>DATE<br>DATE<br>DATE<br>DATE<br>DATE<br>DATE<br>DATE<br>DATE<br>DATE<br>DATE<br>DATE<br>DATE<br>DATE<br>DATE<br>DATE<br>DATE<br>DATE<br>DATE<br>DATE<br>DATE<br>DATE<br>DATE<br>DATE<br>DATE<br>DATE<br>DATE<br>DATE<br>DATE<br>DATE<br>DATE<br>DATE<br>DATE<br>DATE<br>DATE<br>DATE<br>DATE<br>DATE<br>DATE<br>DATE<br>DATE<br>DATE<br>DATE<br>DATE<br>DATE<br>DATE<br>DATE<br>DATE<br>DATE<br>DATE<br>DATE<br>DATE<br>DATE<br>DATE<br>DATE<br>DATE<br>DATE<br>DATE<br>DATE<br>DATE<br>DATE<br>DATE<br>DATE<br>DATE<br>DATE<br>DATE<br>DATE<br>DATE<br>DATE<br>DATE<br>DATE<br>DATE<br>DATE<br>DATE<br>DATE<br>DATE<br>DATE<br>DATE<br>DATE<br>DATE<br>DATE<br>DATE<br>DATE<br>DATE<br>DATE<br>DATE<br>DATE<br>DATE<br>DATE<br>DATE<br>DATE<br>DATE<br>DATE<br>DATE<br>DATE<br>DATE<br>DATE<br>DATE<br>DATE<br>DATE<br>DATE<br>DATE<br>DATE<br>DATE<br>DATE<br>DATE<br>DATE<br>DATE<br>DATE<br>DATE<br>DATE<br>DATE<br>DATE<br>DATE<br>DATE<br>DATE<br>DATE<br>DATE<br>DATE<br>DATE<br>DATE<br>DATE<br>DATE<br>DATE<br>DATE<br>DATE<br>DATE<br>DATE<br>DATE<br>DATE<br>DATE<br>DATE<br>DATE<br>DATE<br>DATE<br>DATE<br>DATE<br>DATE<br>DATE<br>DATE |             |                                                  |                                                                     |  |
| MARINE<br>MARINE<br>MARINE<br>MARINE<br>MARINE<br>MARINE<br>MARINE<br>MARINE<br>MARINE<br>MARINE<br>MARINE<br>MARINE<br>MARINE<br>MARINE<br>MARINE<br>MARINE<br>MARINE<br>MARINE<br>MARINE<br>MARINE<br>MARINE<br>MARINE<br>MARINE<br>MARINE<br>CAGE CODE<br>1430 SERIES DOOR<br>DESCRIPTION<br>DESCRIPTION<br>DESCRIPTION<br>DESCRIPTION<br>DESCRIPTION<br>DESCRIPTION<br>DESCRIPTION<br>DESCRIPTION<br>DESCRIPTION<br>DESCRIPTION<br>DESCRIPTION<br>DESCRIPTION<br>DESCRIPTION<br>DESCRIPTION<br>DESCRIPTION<br>DESCRIPTION<br>DESCRIPTION<br>DESCRIPTION<br>DESCRIPTION<br>DESCRIPTION<br>DESCRIPTION<br>DESCRIPTION<br>DESCRIPTION<br>DESCRIPTION<br>DESCRIPTION<br>DESCRIPTION<br>DESCRIPTION<br>DESCRIPTION<br>DESCRIPTION<br>DESCRIPTION<br>DESCRIPTION<br>DESCRIPTION<br>DESCRIPTION<br>DESCRIPTION<br>DESCRIPTION<br>DESCRIPTION<br>DESCRIPTION<br>DESCRIPTION<br>DESCRIPTION<br>DESCRIPTION<br>DESCRIPTION<br>DESCRIPTION<br>DESCRIPTION<br>DESCRIPTION<br>DESCRIPTION<br>DESCRIPTION<br>DESCRIPTION<br>DESCRIPTION<br>DESCRIPTION<br>DESCRIPTION<br>DESCRIPTION<br>DESCRIPTION<br>DESCRIPTION<br>DESCRIPTION<br>DESCRIPTION<br>DESCRIPTION<br>DESCRIPTION<br>DESCRIPTION<br>DESCRIPTION<br>DESCRIPTION<br>DESCRIPTION<br>DESCRIPTION<br>DESCRIPTION<br>DESCRIPTION<br>DESCRIPTION<br>DESCRIPTION<br>DESCRIPTION<br>DESCRIPTION<br>DESCRIPTION<br>DESCRIPTION<br>DESCRIPTION<br>DESCRIPTION<br>DESCRIPTION<br>DESCRIPTION<br>DESCRIPTION<br>DESCRIPTION<br>DESCRIPTION<br>DESCRIPTION<br>DESCRIPTION<br>DESCRIPTION<br>DESCRIPTION<br>DESCRIPTION<br>DESCRIPTION<br>DESCRIPTION<br>DESCRIPTION<br>DESCRIPTION<br>DESCRIPTION<br>DESCRIPTION<br>DESCRIPTION<br>DESCRIPTION<br>DESCRIPTION<br>DESCRIPTION<br>DESCRIPTION<br>DESCRIPTION<br>DESCRIPTION<br>DESCRIPTION<br>DESCRIPTION<br>DESCRIPTION<br>DESCRIPTION<br>DESCRIPTION<br>DESCRIPTION<br>DESCRIPTION<br>DESCRIPTION<br>DESCRIPTION<br>DESCRIPTION<br>DESCRIPTION<br>DESCRIPTION<br>DESCRIPTION<br>DESCRIPTION<br>DESCRIPTION<br>DESCRIPTION<br>DESCRIPTION<br>DESCRIPTION<br>DESCRIPTION<br>DESCRIPTION<br>DESCRIPTION<br>DESCRIPTION<br>DESCRIPTION<br>DESCRIPTION<br>DESCRIPTION<br>DESCRIPTION<br>DESCRIPTION<br>DESCRIPTION<br>DESCRIPTION<br>DESCRIPTION<br>DESCRIPTION<br>DESCRIPTION<br>DESCRIPTION<br>DESCRIPTION<br>DESCRIPTION<br>DESCRIPTION<br>DESCRIPTION<br>DESCRIPTION<br>DESCRIPTION<br>DESCRIPTION<br>DESCRIPTION<br>DESCRIPTION<br>DESCRIPTION<br>DESCRIPTION<br>DESCRIPTION<br>DESCR                                                                                                                                                                                                                                                                    |             | (004) 607-                                       | 0091   10/2/2020                                                    |  |
| INTERIOR<br>RIGHT HAND<br>REVERSE<br>INTERIOR<br>RIGHT HAND<br>REVERSE<br>INTERIOR<br>INTERIOR<br>INTERIOR<br>RIGHT HAND<br>REVERSE<br>INTERIOR<br>RIGHT HAND<br>REVERSE<br>INTERIOR<br>INTERIOR<br>INTERIOR<br>INTERIOR<br>INTERIOR<br>INTERIOR<br>INTERIOR<br>INTERIOR<br>INTERIOR<br>RIGHT HAND<br>REVERSE<br>INTERIOR<br>INTERIOR<br>INTERIOR<br>INTERIOR<br>INTERIOR<br>RIGHT HAND<br>REVERSE<br>INTERIOR<br>INTERIOR<br>INTERIOR<br>INTERIOR<br>INTERIOR<br>INTERIOR<br>INTERIOR<br>INTERIOR<br>INTERIOR<br>INTERIOR<br>INTERIOR<br>INTERIOR<br>INTERIOR<br>INTERIOR<br>INTERIOR<br>INTERIOR<br>INTERIOR<br>INTERIOR<br>INTERIOR<br>INTERIOR<br>INTERIOR<br>INTERIOR<br>INTERIOR<br>INTERIOR<br>INTERIOR<br>INTERIOR<br>INTERIOR<br>INTERIOR<br>INTERIOR<br>INTERIOR<br>INTERIOR<br>INTERIOR<br>INTERIOR<br>INTERIOR<br>INTERIOR<br>INTERIOR<br>INTERIOR<br>INTERIOR<br>INTERIOR<br>INTERIOR<br>INTERIOR<br>INTERIOR<br>INTERIOR<br>INTERIOR<br>INTERIOR<br>INTERIOR<br>INTERIOR<br>INTERIOR<br>INTERIOR<br>INTERIOR<br>INTERIOR<br>INTERIOR<br>INTERIOR<br>INTERIOR<br>INTERIOR<br>INTERIOR<br>INTERIOR<br>INTERIOR<br>INTERIOR<br>INTERIOR<br>INTERIOR<br>INTERIOR<br>INTERIOR<br>INTERIOR<br>INTERIOR<br>INTERIOR<br>INTERIOR<br>INTERIOR<br>INTERIOR<br>INTERIOR<br>INTERIOR<br>INTERIOR<br>INTERIOR<br>INTERIOR<br>INTERIOR<br>INTERIOR<br>INTERIOR<br>INTERIOR<br>INTERIOR<br>INTERIOR<br>INTERIOR<br>INTERIOR<br>INTERIOR<br>INTERIOR<br>INTERIOR<br>INTERIOR<br>INTERIOR<br>INTERIOR<br>INTERIOR<br>INTERIOR<br>INTERIOR<br>INTERIOR<br>INTERIOR<br>INTERIOR<br>INTERIOR<br>INTERIOR<br>INTERIOR<br>INTERIOR<br>INTERIOR<br>INTERIOR<br>INTERIOR<br>INTERIOR<br>INTERIOR<br>INTERIOR<br>INTERIOR<br>INTERIOR<br>INTERIOR<br>INTERIOR<br>INTERIOR<br>INTERIOR<br>INTERIOR<br>INTERIOR<br>INTERIOR<br>INTERIOR<br>INTERIOR<br>INTERIOR<br>INTERIOR<br>INTERIOR<br>INTERIOR<br>INTERIOR<br>INTERIOR<br>INTERIOR<br>INTERIOR<br>INTERIOR<br>INTERIOR<br>INTERIOR<br>INTERIOR<br>INTERIOR<br>INTERIOR<br>INTERIOR<br>INTERIOR<br>INTERIOR<br>INTERIOR<br>INTERIOR<br>INTERIOR<br>INTERIOR<br>INTERIOR<br>INTERIOR<br>INTERIOR<br>INTERIOR<br>INTERIOR<br>INTERIOR<br>INTERIOR<br>INTERIOR<br>INTERIOR<br>INTERIOR<br>INTERIOR<br>INTERIOR<br>INTERIOR<br>INTERIOR<br>INTERIOR<br>INTERIOR<br>INTERIOR<br>INTERIOR<br>INTERIOR<br>INTERIOR<br>INTERIOR<br>INTERIOR<br>INTERIOR<br>INTERIOR<br>INTERIOR<br>INTERIOR<br>INTERIOR<br>INTERIOR<br>INTERIOR<br>INTERIOR<br>INTERIOR<br>INTERIOR<br>INTERIOR<br>INTERIOR<br>INTERIOR<br>INTERIOR                                                                                                                                                                                            | RAME STYLES |                                                  |                                                                     |  |
| BOLT IN Premium Duty, Single Aluminum Panel, Watertight, Quick Acting Dogs COPYRIGHT 2020 ADVANTEC GLOBAL INNOVATIONS. ALL RIGHTS RESERVED. CONFIDENTIAL PROPERTY OF ADVANTEC GLOBAL INNOVATIONS. UNAUTHORIZED USE, REPRODUCTION OR DISTRIBUTION IS STRICTLY PROHIBITED. COPIES REMAIN THE PROPERTY OF ADVANTEC GLOBAL INNOVATIONS AND MUST BE RETURNED UPON REQUEST. SCALE DRAWN DATE 1:16 SP 10/2/2020 SO. NO DWG NO 1430-1 PCM SALES                                                                                                                                                                                                                                                                                                                                                                                                                                                                                                                                                                                                                                                                                                                                                                                                                                                                                                                                                                                                                                                                                                                                                                                                                                                                                                                                                                                                                                                                                                                                                                                                                                                                                                                                                                                                                                                                                                                                                                                                                                                                                                                                                                                                                                                                                                       |             |                                                  |                                                                     |  |
| BOLT IN Premium Duty, Single Aluminum Panel, Watertight, Quick Acting Dogs COPYRIGHT 2020 ADVANTEC GLOBAL INNOVATIONS. ALL RIGHTS RESERVED. CONFIDENTIAL PROPERTY OF ADVANTEC GLOBAL INNOVATIONS. UNAUTHORIZED USE, REPRODUCTION OR DISTRIBUTION IS STRICTLY PROHIBITED. COPIES REMAIN THE PROPERTY OF ADVANTEC GLOBAL INNOVATIONS AND MUST BE RETURNED UPON REQUEST. SCALE DRAWN DATE 1:16 SP 10/2/2020 SO. NO DWG NO 1430-1 PCM SALES                                                                                                                                                                                                                                                                                                                                                                                                                                                                                                                                                                                                                                                                                                                                                                                                                                                                                                                                                                                                                                                                                                                                                                                                                                                                                                                                                                                                                                                                                                                                                                                                                                                                                                                                                                                                                                                                                                                                                                                                                                                                                                                                                                                                                                                                                                       |             | DESCRIPTION QTY                                  |                                                                     |  |
| INTERIOR  COPYRIGHT 2020 ADVANTEC GLOBAL INNOVATIONS. ALL RIGHTS RESERVED. CONFIDENTIAL PROPERTY OF ADVANTEC GLOBAL INNOVATIONS AUL RIGHTS RESERVED. CONFIDENTIAL PROPERTY OF ADVANTEC GLOBAL INNOVATIONS AND MUST BE RETURNED UPON REQUEST.  SCALE DRAWN DATE 1:16 SP 10/2/2020 SOL NO DWG NO SOL NO DWG NO SOL NO SOL NO DWG NO SOL NO SO                                                                                                                                                                                                                                                                                                                                                                                                                                                                                                                                                                                                                | BOLT IN     |                                                  | emium Duty, Single Aluminum Panel,<br>Watertight, Quick Acting Dogs |  |
| RIGHT HAND<br>REVERSE S.O. NO DWG NO DATE SALES AND NO DATE SIZE<br>1430-1 PCM SALES 1000                                                                                                                                                                                                                                                                                                                                                                                                                                                                                                                                                                                                                                                                                                                                                                                                                                                                                                                                                                                                                                                                                                                                                                                                                                                                                                                                                                                                                                                                                                                                                                                                                                                                                                                                                                                                                                                                                                                                                                                                                                                                                                                                                                                                                                                                                                                                                                                                                                                                                                                                                                                                                                                     |             |                                                  |                                                                     |  |
| RIGHT HAND<br>REVERSE SUITENED S.O. NO DWG NO SALES REV<br>1430-1 PCM SALES 00                                                                                                                                                                                                                                                                                                                                                                                                                                                                                                                                                                                                                                                                                                                                                                                                                                                                                                                                                                                                                                                                                                                                                                                                                                                                                                                                                                                                                                                                                                                                                                                                                                                                                                                                                                                                                                                                                                                                                                                                                                                                                                                                                                                                                                                                                                                                                                                                                                                                                                                                                                                                                                                                |             | INNOVATIONS. UNAUTHOR                            | COPIES REPRODUCTION OR DISTRIBUTION                                 |  |
|                                                                                                                                                                                                                                                                                                                                                                                                                                                                                                                                                                                                                                                                                                                                                                                                                                                                                                                                                                                                                                                                                                                                                                                                                                                                                                                                                                                                                                                                                                                                                                                                                                                                                                                                                                                                                                                                                                                                                                                                                                                                                                                                                                                                                                                                                                                                                                                                                                                                                                                                                                                                                                                                                                                                               |             |                                                  |                                                                     |  |
|                                                                                                                                                                                                                                                                                                                                                                                                                                                                                                                                                                                                                                                                                                                                                                                                                                                                                                                                                                                                                                                                                                                                                                                                                                                                                                                                                                                                                                                                                                                                                                                                                                                                                                                                                                                                                                                                                                                                                                                                                                                                                                                                                                                                                                                                                                                                                                                                                                                                                                                                                                                                                                                                                                                                               | RIGHT HAND  | SCALE DRAWN DATE<br>1:16 SP 10/2                 | 2/2020 CHECKED DATE SIZE                                            |  |