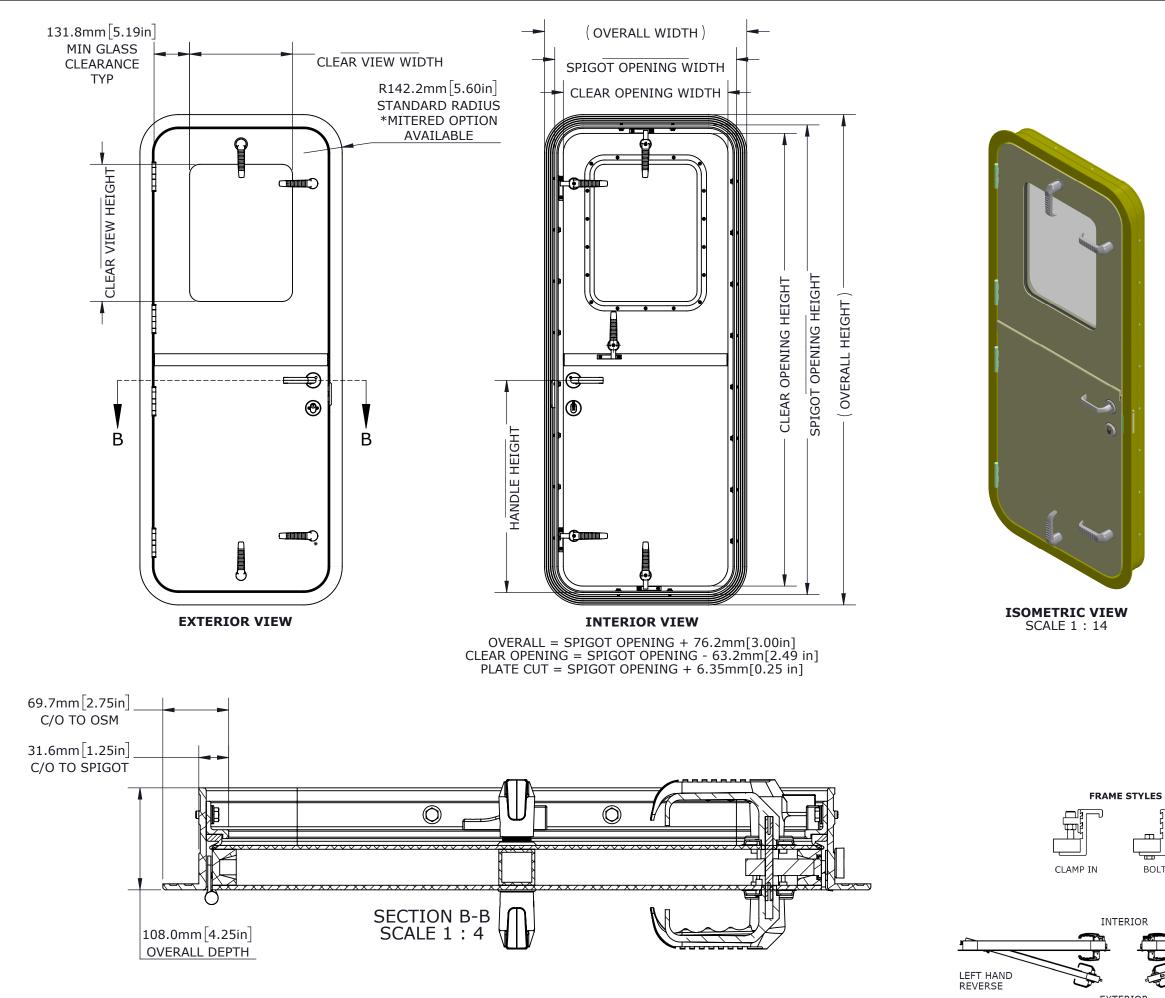

|                  | OPTIONS                                                                                                                                                                                                                                                                                          |                                                                                                                                                  |
|------------------|--------------------------------------------------------------------------------------------------------------------------------------------------------------------------------------------------------------------------------------------------------------------------------------------------|--------------------------------------------------------------------------------------------------------------------------------------------------|
|                  | 0                                                                                                                                                                                                                                                                                                | PTIONS                                                                                                                                           |
|                  | HANDING                                                                                                                                                                                                                                                                                          | RIGHT HANDED                                                                                                                                     |
|                  |                                                                                                                                                                                                                                                                                                  | LEFT HANDED                                                                                                                                      |
|                  | ГОСК                                                                                                                                                                                                                                                                                             | LOCKING                                                                                                                                          |
|                  |                                                                                                                                                                                                                                                                                                  | NOT LOCKING                                                                                                                                      |
|                  | LOCK<br>MECHANISM                                                                                                                                                                                                                                                                                | LOCKSET/HANDLE                                                                                                                                   |
|                  |                                                                                                                                                                                                                                                                                                  | LOCKSET/DEADBOLT                                                                                                                                 |
|                  |                                                                                                                                                                                                                                                                                                  | PASSAGE SET/<br>HANDLE                                                                                                                           |
|                  | DOG STYLE                                                                                                                                                                                                                                                                                        | ALUMINIUM                                                                                                                                        |
|                  |                                                                                                                                                                                                                                                                                                  | CONCEALED                                                                                                                                        |
|                  |                                                                                                                                                                                                                                                                                                  | NYLON                                                                                                                                            |
|                  |                                                                                                                                                                                                                                                                                                  | STAINLESS STEEL                                                                                                                                  |
|                  | WINDOW<br>STYLE<br>FRAME                                                                                                                                                                                                                                                                         | FULL HEIGHT                                                                                                                                      |
|                  |                                                                                                                                                                                                                                                                                                  | HALF HEIGHT                                                                                                                                      |
|                  |                                                                                                                                                                                                                                                                                                  | CIRCULAR                                                                                                                                         |
|                  |                                                                                                                                                                                                                                                                                                  | NO PORTLIGHT                                                                                                                                     |
|                  |                                                                                                                                                                                                                                                                                                  | BOLT IN                                                                                                                                          |
|                  | STYLE<br>*CORNER<br>TYPE                                                                                                                                                                                                                                                                         | CLAMP IN                                                                                                                                         |
|                  |                                                                                                                                                                                                                                                                                                  | MITRED                                                                                                                                           |
|                  |                                                                                                                                                                                                                                                                                                  | ROUND                                                                                                                                            |
|                  |                                                                                                                                                                                                                                                                                                  |                                                                                                                                                  |
|                  |                                                                                                                                                                                                                                                                                                  |                                                                                                                                                  |
| •                |                                                                                                                                                                                                                                                                                                  | USTOMER                                                                                                                                          |
|                  | ŀ                                                                                                                                                                                                                                                                                                | ADVANTEC                                                                                                                                         |
|                  | <i>F</i>                                                                                                                                                                                                                                                                                         | ADVANTEC<br>PROJECT                                                                                                                              |
|                  | 4<br>1520 FREEN                                                                                                                                                                                                                                                                                  | ADVANTEC<br>PROJECT<br>1AN SALES DRAWING                                                                                                         |
|                  | /<br>1520 FREEM                                                                                                                                                                                                                                                                                  | ADVANTEC<br>PROJECT<br>MAN SALES DRAWING<br>SCRIPTION<br>520 FREEMAN SERIES                                                                      |
|                  | I<br>1520 FREEN<br>DES<br>STANDARD 15                                                                                                                                                                                                                                                            | ADVANTEC<br>PROJECT<br>IAN SALES DRAWING<br>SCRIPTION<br>520 FREEMAN SERIES<br>DRAWING                                                           |
| TYLES            | A<br>1520 FREEN<br>DES<br>STANDARD 15<br>MODEL AND D                                                                                                                                                                                                                                             | ADVANTEC<br>PROJECT<br>IAN SALES DRAWING<br>SCRIPTION<br>520 FREEMAN SERIES<br>DRAWING                                                           |
|                  | A<br>1520 FREEN<br>DES<br>STANDARD 15<br>MODEL AND 15<br>MODEL AND 15<br>CONTACT<br>(604) 607-                                                                                                                                                                                                   | ADVANTEC<br>PROJECT<br>AN SALES DRAWING<br>SCRIPTION<br>520 FREEMAN SERIES<br>DRAWING<br>0091<br>DATE<br>10/7/2020<br>FREEMAN                    |
| TYLES<br>BOLT IN | A<br>1520 FREEN<br>DES<br>STANDARD 15<br>MODEL AND 15<br>MODEL AND 15<br>CONTACT<br>(604) 607-                                                                                                                                                                                                   | ADVANTEC<br>PROJECT<br>AN SALES DRAWING<br>SCRIPTION<br>520 FREEMAN SERIES<br>DRAWING<br>DATE<br>10/7/2020<br>CAGE CODE                          |
|                  | A<br>1520 FREEN<br>DES<br>STANDARD 15<br>MODEL AND 15<br>MODEL AND 15<br>CONTACT<br>(604) 607-<br>CONTACT<br>(604) 607-<br>DWG TITLE<br>1520 SEF<br>DESCRIPTION<br>Heavy Duty                                                                                                                    | ADVANTEC PROJECT AN SALES DRAWING SCRIPTION S20 FREEMAN SERIES DRAWING DATE 10/7/2020  FREEMAN MARINE EQUIPMENT RIES DOOR CAGE CODE              |
| BOLT IN          | A<br>1520 FREEN<br>DES<br>STANDARD 15<br>MODEL AND D<br>CONTACT<br>(604) 607-<br>CONTACT<br>(604) 607-<br>DWG TITLE<br>1520 SEF<br>DESCRIPTION<br>Heavy Duty<br>Clamp-                                                                                                                           | ADVANTEC PROJECT IAN SALES DRAWING SCRIPTION 520 FREEMAN SERIES DRAWING 0091 DATE 10/7/2020  FREEMAN ARINE EQUIPMENT RIES DOOR                   |
|                  | A<br>1520 FREEN<br>DES<br>STANDARD 15<br>MODEL AND 15<br>MODEL AND 15<br>MODEL AND 15<br>CONTACT<br>(604) 607-<br>(604) 607-<br>DESCRIPTION<br>DESCRIPTION<br>Heavy Duty<br>Clamp-<br>COPYRIGHT 2020 ADVANTER<br>PROVED ON PROVINTIAL<br>DESCRIPTION<br>HEAVY DUTY<br>Clamp-<br>SCALE DRAWN DATE | ADVANTEC PROJECT AN SALES DRAWING SCRIPTION S20 FREEMAN SERIES DRAWING 0091 DATE 10/7/2020  FREEMAN MARINE EQUIPMENT RIES DOOR QTY , Dutch Leaf, |
| BOLT IN          | A<br>1520 FREEN<br>DES<br>STANDARD 15<br>MODEL AND 15<br>MODEL AND 15<br>MODEL AND 15<br>CONTACT<br>(604) 607-<br>(604) 607-<br>DESCRIPTION<br>DESCRIPTION<br>Heavy Duty<br>Clamp-<br>COPYRIGHT 2020 ADVANTER<br>PROVED ON PROVINTIAL<br>DESCRIPTION<br>HEAVY DUTY<br>Clamp-<br>SCALE DRAWN DATE | ADVANTEC PROJECT IAN SALES DRAWING SCRIPTION D20 FREEMAN SERIES DRAWING DATE 10/7/2020                                                           |