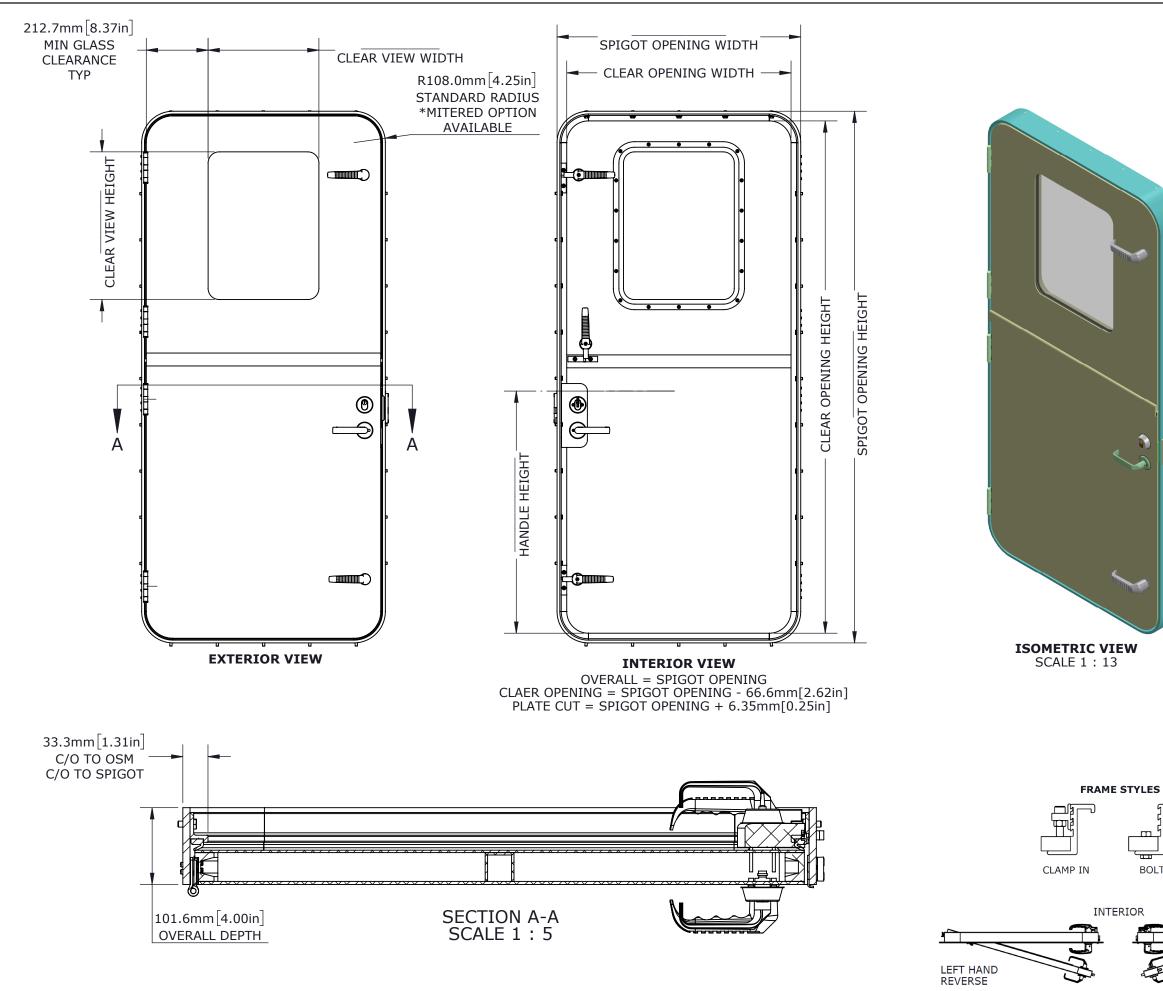

EXTERIOR

|            | i                                                                                                                                                                                                                                                                                                    |                                       |
|------------|------------------------------------------------------------------------------------------------------------------------------------------------------------------------------------------------------------------------------------------------------------------------------------------------------|---------------------------------------|
|            | OPTIONS                                                                                                                                                                                                                                                                                              |                                       |
|            | HANDING                                                                                                                                                                                                                                                                                              | RIGHT HANDED                          |
|            |                                                                                                                                                                                                                                                                                                      | LEFT HANDED                           |
|            | LOCK                                                                                                                                                                                                                                                                                                 | LOCKING                               |
|            |                                                                                                                                                                                                                                                                                                      | NOT LOCKING                           |
|            | LOCK<br>MECHANISM                                                                                                                                                                                                                                                                                    | LOCKSET/HANDLE                        |
|            |                                                                                                                                                                                                                                                                                                      | LOCKSET/DEADBOLT                      |
|            |                                                                                                                                                                                                                                                                                                      |                                       |
|            |                                                                                                                                                                                                                                                                                                      | HANDLE                                |
|            |                                                                                                                                                                                                                                                                                                      | ALUMINIUM                             |
|            | DOG STYLE                                                                                                                                                                                                                                                                                            | CONCEALED                             |
|            |                                                                                                                                                                                                                                                                                                      | NYLON                                 |
|            |                                                                                                                                                                                                                                                                                                      | STAINLESS STEEL                       |
|            | WINDOW<br>STYLE                                                                                                                                                                                                                                                                                      | FULL HEIGHT                           |
|            |                                                                                                                                                                                                                                                                                                      | HALF HEIGHT                           |
|            |                                                                                                                                                                                                                                                                                                      | CIRCULAR                              |
|            |                                                                                                                                                                                                                                                                                                      | NO PORTLIGHT                          |
|            | FRAME<br>STYLE<br>*CORNER<br>TYPE                                                                                                                                                                                                                                                                    | BOLT IN                               |
|            |                                                                                                                                                                                                                                                                                                      | CLAMP IN                              |
|            |                                                                                                                                                                                                                                                                                                      | MITRED                                |
|            |                                                                                                                                                                                                                                                                                                      | ROUND                                 |
|            |                                                                                                                                                                                                                                                                                                      |                                       |
|            | CUSTOMER                                                                                                                                                                                                                                                                                             |                                       |
|            | ADVANTEC                                                                                                                                                                                                                                                                                             |                                       |
|            | l l                                                                                                                                                                                                                                                                                                  | PROJECT                               |
|            | 1523 FREEMAN SALES DRAWING                                                                                                                                                                                                                                                                           |                                       |
|            |                                                                                                                                                                                                                                                                                                      | SCRIPTION                             |
| I          | STANDARD 1523 FREEMAN SERIES<br>MODEL AND DRAWING                                                                                                                                                                                                                                                    |                                       |
|            | (604) 607-                                                                                                                                                                                                                                                                                           | 0091 DATE 10/7/2020                   |
| YLES       | FREEMAN<br>MARINE EQUIPMENT                                                                                                                                                                                                                                                                          |                                       |
|            | 1523 SERIES DOOR                                                                                                                                                                                                                                                                                     |                                       |
| BOLT IN    | DESCRIPTION<br>Heavy Duty, Dutch Leaf, Formed Panel,<br>Steel/Stainless Steel, Commercial,<br>Weathertight                                                                                                                                                                                           |                                       |
|            | COPYRIGHT 2020 ADVANTEC GLOBAL INNOVATIONS. ALL RIGHTS<br>RESERVED. CONFIDENTIAL PROPERTY OF ADVANTEC GLOBAL<br>INNOVITIONS. UNAUTHORIZED SE REPRODUCTION OR DISTRIBUTION<br>IS STRICTLY PROHIBITED. COPIES REMAIN THE PROPERTY OF ADVANTEC<br>GLOBAL INNOVATIONS AND MUST BE RETURNED UPON REQUEST. |                                       |
| RIGHT HAND | SCALE DRAWN DATE                                                                                                                                                                                                                                                                                     | /2020 CHECKED DATE SIZE               |
| REVERSE    | S.O. NO DWG NO                                                                                                                                                                                                                                                                                       | -1 FME Sales                          |
|            | I I IJZJ.                                                                                                                                                                                                                                                                                            | -1 FME Sales $\left _{1}\right  = 00$ |