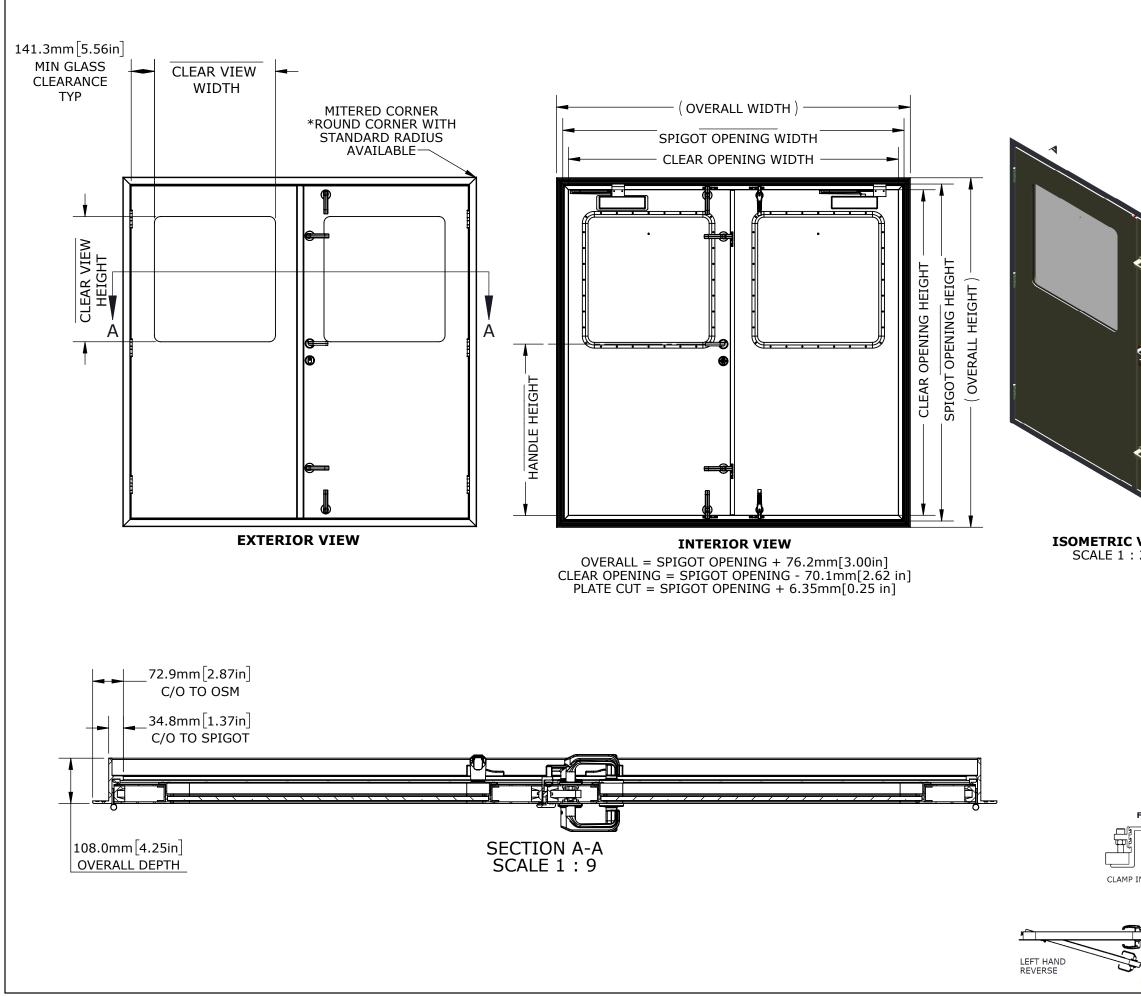

|        | 0                                                                                                                                                            | OPTIONS                                                                                                                                                          |
|--------|--------------------------------------------------------------------------------------------------------------------------------------------------------------|------------------------------------------------------------------------------------------------------------------------------------------------------------------|
|        |                                                                                                                                                              | RIGHT HANDED                                                                                                                                                     |
|        | HANDING                                                                                                                                                      | LEFT HANDED                                                                                                                                                      |
|        |                                                                                                                                                              | LOCKING                                                                                                                                                          |
|        | LOCK                                                                                                                                                         | NOT LOCKING                                                                                                                                                      |
|        |                                                                                                                                                              | LOCKSET/HANDLE                                                                                                                                                   |
|        | ГОСК                                                                                                                                                         | LOCKSET/DEADBOLT                                                                                                                                                 |
|        | MECHANISM                                                                                                                                                    |                                                                                                                                                                  |
|        |                                                                                                                                                              | HANDLE                                                                                                                                                           |
|        |                                                                                                                                                              | ALUMINIUM                                                                                                                                                        |
|        |                                                                                                                                                              | CONCEALED                                                                                                                                                        |
|        | DOG STYLE                                                                                                                                                    | NYLON                                                                                                                                                            |
|        |                                                                                                                                                              | STAINLESS STEEL                                                                                                                                                  |
|        |                                                                                                                                                              | FULL HEIGHT                                                                                                                                                      |
|        | WINDOW                                                                                                                                                       | HALF HEIGHT                                                                                                                                                      |
|        | STYLE                                                                                                                                                        | CIRCULAR                                                                                                                                                         |
|        |                                                                                                                                                              | NO PORTLIGHT                                                                                                                                                     |
|        | FRAME                                                                                                                                                        | BOLT IN                                                                                                                                                          |
|        | STYLE                                                                                                                                                        | CLAMP IN                                                                                                                                                         |
|        | *CORNER                                                                                                                                                      | MITRED                                                                                                                                                           |
|        | TYPE                                                                                                                                                         | ROUND                                                                                                                                                            |
|        |                                                                                                                                                              |                                                                                                                                                                  |
| v      | C                                                                                                                                                            | USTOMER                                                                                                                                                          |
| V      |                                                                                                                                                              | ADVANTEC                                                                                                                                                         |
| V      |                                                                                                                                                              | ADVANTEC<br>PROJECT                                                                                                                                              |
| V      | 1611 PC                                                                                                                                                      | ADVANTEC<br>PROJECT<br>M SALES DRAWING                                                                                                                           |
| v      | 1611 PCI<br>DE                                                                                                                                               | ADVANTEC<br>PROJECT                                                                                                                                              |
| v      | 1611 PCI<br>DE                                                                                                                                               | ADVANTEC<br>PROJECT<br>M SALES DRAWING<br>SCRIPTION<br>611 PCM SERIES                                                                                            |
| V      | 1611 PCI<br>DE<br>STANDARD 1                                                                                                                                 | ADVANTEC<br>PROJECT<br>M SALES DRAWING<br>SCRIPTION<br>611 PCM SERIES<br>DRAWING<br>DATE                                                                         |
| v      | 1611 PCI<br>DE<br>STANDARD 1<br>MODEL AND 1<br>CONTACT<br>(604) 607-                                                                                         | ADVANTEC<br>PROJECT<br>M SALES DRAWING<br>SCRIPTION<br>611 PCM SERIES<br>DRAWING<br>DATE                                                                         |
| STYLES | 1611 PCI<br>DE<br>STANDARD 1<br>MODEL AND I<br>CONTACT<br>(604) 607-                                                                                         | ADVANTEC<br>PROJECT<br>M SALES DRAWING<br>SCRIPTION<br>611 PCM SERIES<br>DRAWING<br>0091<br>DATE<br>10/2/2020<br>PACIFIC COAST<br>M A R I N E<br>RIES DOOR       |
|        | 1611 PCI<br>DE<br>STANDARD 1<br>MODEL AND I<br>CONTACT<br>(604) 607-<br>(604) 607-<br>DWG TITLE<br>1611 SE<br>DESCRIPTION<br>Standard Du<br>Bonded Construct | ADVANTEC PROJECT M SALES DRAWING SCRIPTION 611 PCM SERIES DRAWING 0091 DATE 10/2/2020 PACIFIC COAST M A R I N E RIES DOOR ty, French Leaf, ction, Individual Dog |
| STYLES | 1611 PCI<br>DE<br>STANDARD 1<br>MODEL AND I<br>CONTACT<br>(604) 607-<br>(604) 607-<br>DWG TITLE<br>1611 SE<br>DESCRIPTION<br>Standard Du<br>Bonded Construct | ADVANTEC PROJECT M SALES DRAWING SCRIPTION 611 PCM SERIES DRAWING 0091 DATE 10/2/2020 PACIFIC COAST M A R I N E RIES DOOR QTY                                    |