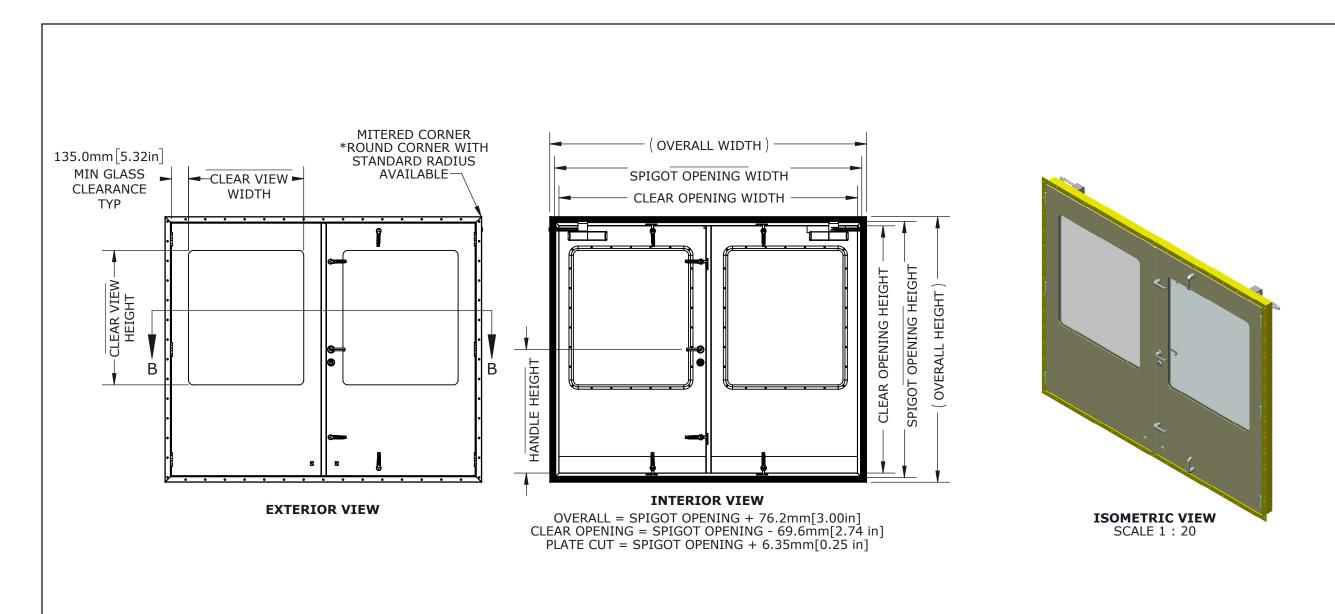

STANDARD 1620 FREEMAN SERIES MODEL AND DRAWING

(604) 607-0091

FRAME STYLES

INTERIOR

**EXTERIOR** 

CLAMP IN

LEFT HAND REVERSE

10/7/2020

| DWG TITLE        | CAGE COD |
|------------------|----------|
| 1620 SERIES DOOR |          |
|                  |          |
| DESCRIPTION      | QTY      |
|                  |          |

Heavy Duty, French Leaf, Individual Dog