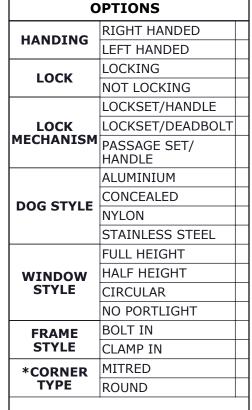

STANDARD 1620 FREEMAN SERIES MODEL AND DRAWING

(604) 607-0091

FRAME STYLES

INTERIOR

**EXTERIOR** 

CLAMP IN

LEFT HAND REVERSE

10/7/2020