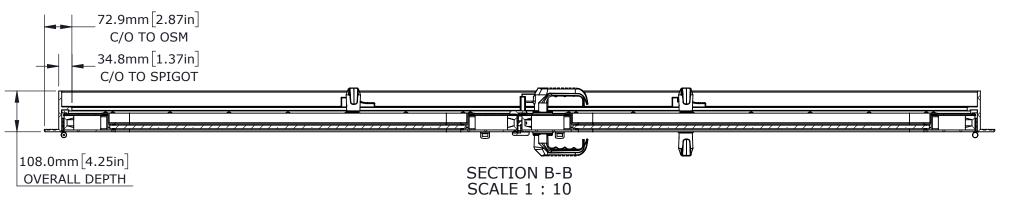

STANDARD 1620 FREEMAN SERIES MODEL AND DRAWING

(604) 607-0091

FRAME STYLES

INTERIOR

**EXTERIOR** 

CLAMP IN

LEFT HAND REVERSE

10/7/2020