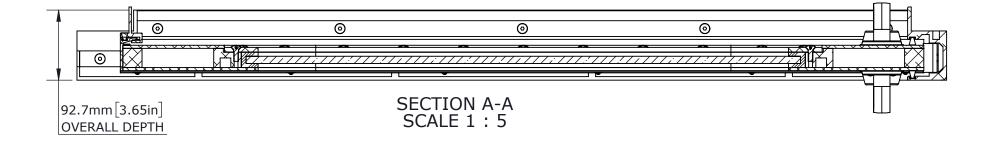

## **CUSTOMER** ADVANTEC **PROJECT** 1710 FREEMAN SALES DRAWING DESCRIPTION

STANDARD 1710 FREEMAN SERIES MODEL AND DRAWING

(604) 607-0091

10/7/2020

| DWG TITLE<br>1710 SERIES DOOR                                                                                                                                                                                                                                                              | CAGE CODE |
|--------------------------------------------------------------------------------------------------------------------------------------------------------------------------------------------------------------------------------------------------------------------------------------------|-----------|
| DESCRIPTION                                                                                                                                                                                                                                                                                | QTY       |
| Standard Duty, Sliding, Single-Axis,<br>Single Leaf & Bi-Parting                                                                                                                                                                                                                           |           |
| COPYRIGHT 2020 ADVANTEC GLOBAL INNOVATIONS, ALL RIGHTS RESERVED, CONFIDENTIAL PROPERTY OF ADVANTEC GLOBAL INNOVATIONS. UNAUTHORIZED USE, REPRODUCTION OR DISTRIBUTION IS STRICTLY PROHIBITED. COPIES REMAIN THE PROPERTY OF ADVANTEC GLOBAL INNOVATIONS AND MUST BE RETURNED UPON REQUEST. |           |

1:22 SP 10/7/2020

В 1710-1 FME Sales 00

FRAME STYLES