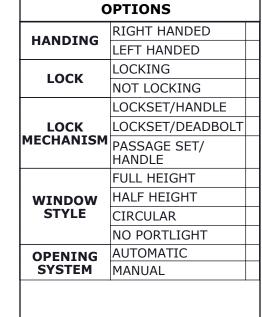

## **CUSTOMER** ADVANTEC **PROJECT** 1710 FREEMAN SALES DRAWING DESCRIPTION

STANDARD 1710 FREEMAN SERIES MODEL AND DRAWING

(604) 607-0091

10/7/2020

| DWG TITLE<br>1710 SERIES DOOR                                                                                                                                                                                                                                                              | CAGE CODE |
|--------------------------------------------------------------------------------------------------------------------------------------------------------------------------------------------------------------------------------------------------------------------------------------------|-----------|
| DESCRIPTION                                                                                                                                                                                                                                                                                | QTY       |
| Standard Duty, Sliding, Single-Axis,<br>Single Leaf & Bi-Parting                                                                                                                                                                                                                           |           |
| COPYRIGHT 2020 ADVANTEC GLOBAL INNOVATIONS, ALL RIGHTS RESERVED, CONFIDENTIAL PROPERTY OF ADVANTEC GLOBAL INNOVATIONS. UNAUTHORIZED USE, REPRODUCTION OR DISTRIBUTION IS STRICTLY PROHIBITED. COPIES REMAIN THE PROPERTY OF ADVANTEC GLOBAL INNOVATIONS AND MUST BE RETURNED UPON REQUEST. |           |

1:22 SP 10/7/2020

В 1710-1 FME Sales 00

FRAME STYLES