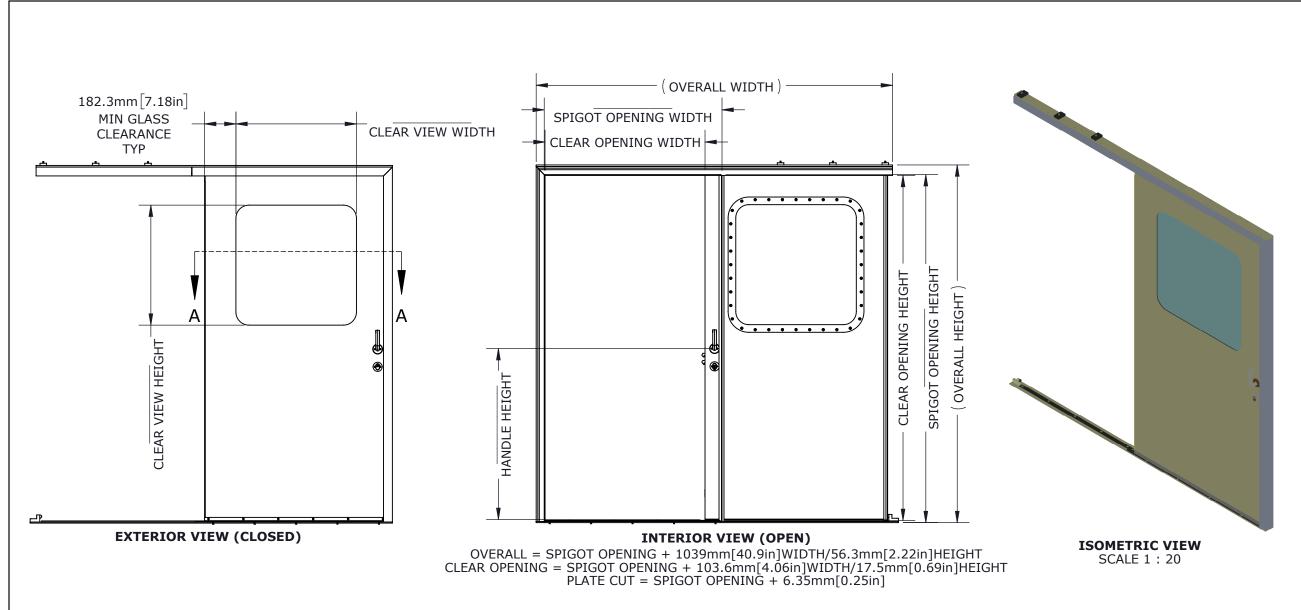

## **CUSTOMER** ADVANTEC **PROJECT** 1710 FREEMAN SALES DRAWING DESCRIPTION

STANDARD 1710 FREEMAN SERIES MODEL AND DRAWING

(604) 607-0091

10/7/2020

| DWG TITLE<br>1710 SERIES DOOR                                                                                                                                                                                                                                                              | CAGE CODE |
|--------------------------------------------------------------------------------------------------------------------------------------------------------------------------------------------------------------------------------------------------------------------------------------------|-----------|
| DESCRIPTION                                                                                                                                                                                                                                                                                | QTY       |
| Standard Duty, Sliding, Single-Axis,<br>Single Leaf & Bi-Parting                                                                                                                                                                                                                           |           |
| COPYRIGHT 2020 ADVANTEC GLOBAL INNOVATIONS, ALL RIGHTS RESERVED, CONFIDENTIAL PROPERTY OF ADVANTEC GLOBAL INNOVATIONS. UNAUTHORIZED USE, REPRODUCTION OR DISTRIBUTION IS STRICTLY PROHIBITED. COPIES REMAIN THE PROPERTY OF ADVANTEC GLOBAL INNOVATIONS AND MUST BE RETURNED UPON REQUEST. |           |

1:22 SP 10/7/2020

В 1710-1 FME Sales 00

FRAME STYLES