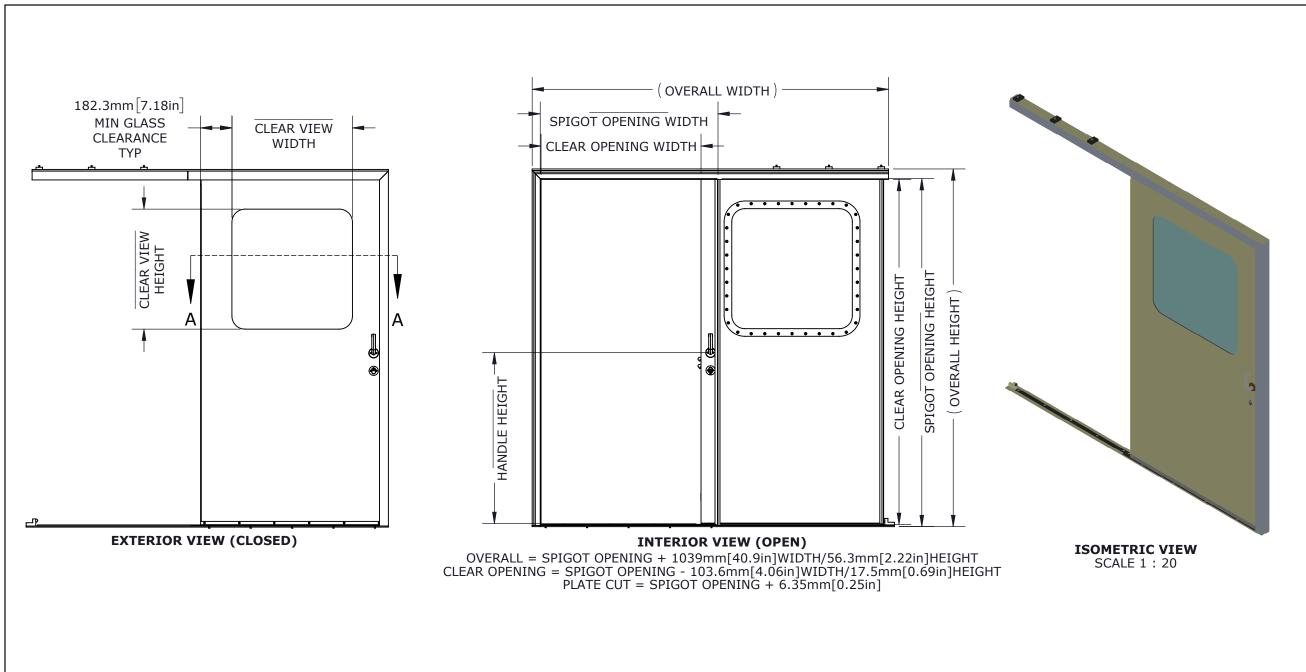

**OPTIONS** 

DWG TITLE
1710 SERIES DOOR

DESCRIPTION

Standard Duty, Sliding, Single-Axis, Single Leaf & Bi-Parting

COPYRIGHT 2020 ADVANTEC GLOBAL INNOVATIONS. ALL RIGHTS RESERVED, CONFIDENTIAL PROPERTY OF ADVANTEC GLOBAL INNOVATIONS. UNAUTHORIZED USE, REPRODUCTION OR DISTRIBUTION IS STRICTLY PROHIBITED. COPIES REMAIN THE PROPERTY OF ADVANTEC GLOBAL INNOVATIONS AND MUST BE RETURNED UPON REQUEST.