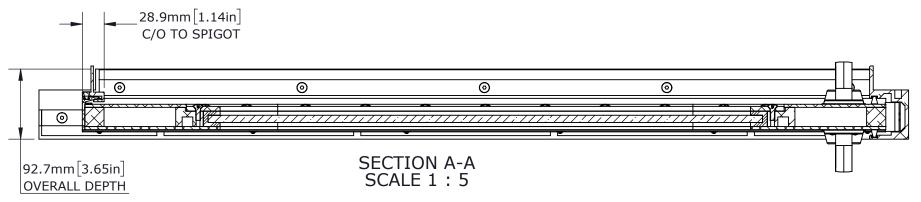

**OPTIONS** 

DWG TITLE
1710 SERIES DOOR

DESCRIPTION

Standard Duty, Sliding, Single-Axis, Single Leaf & Bi-Parting

COPYRIGHT 2020 ADVANTEC GLOBAL INNOVATIONS. ALL RIGHTS RESERVED, CONFIDENTIAL PROPERTY OF ADVANTEC GLOBAL INNOVATIONS. UNAUTHORIZED USE, REPRODUCTION OR DISTRIBUTION IS STRICTLY PROHIBITED. COPIES REMAIN THE PROPERTY OF ADVANTEC GLOBAL INNOVATIONS AND MUST BE RETURNED UPON REQUEST.