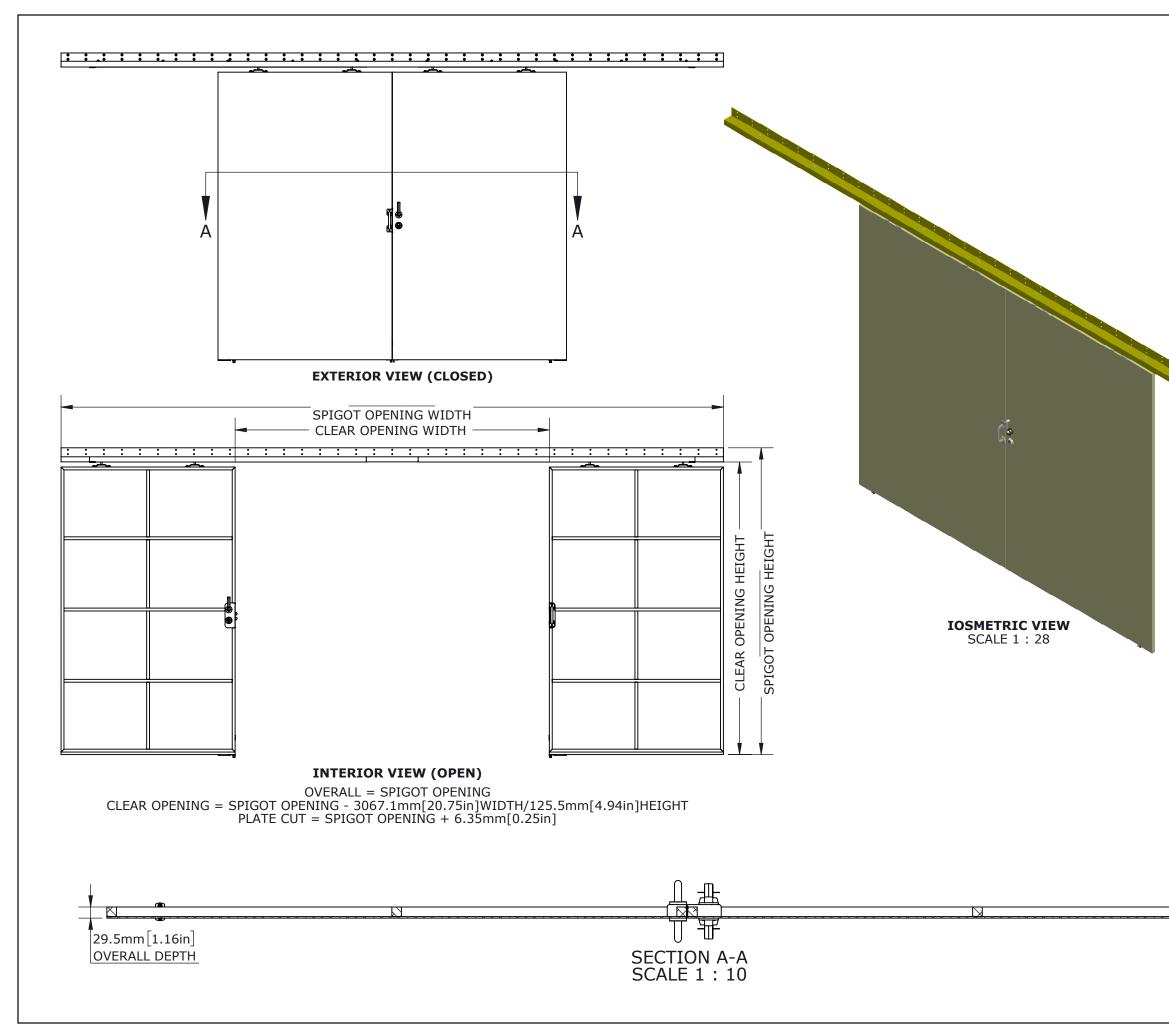

|          | OPTIONS                                                                                                                                                                                                                                                                                                                                                      |                                                       |                                                                                       |     |                                      |                        |
|----------|--------------------------------------------------------------------------------------------------------------------------------------------------------------------------------------------------------------------------------------------------------------------------------------------------------------------------------------------------------------|-------------------------------------------------------|---------------------------------------------------------------------------------------|-----|--------------------------------------|------------------------|
|          |                                                                                                                                                                                                                                                                                                                                                              | LOCKING                                               |                                                                                       |     |                                      |                        |
|          | LOCK                                                                                                                                                                                                                                                                                                                                                         |                                                       | NOT LOCKING                                                                           |     |                                      |                        |
|          | LOCK                                                                                                                                                                                                                                                                                                                                                         |                                                       | LOCKSET/HANDLE                                                                        |     |                                      |                        |
|          |                                                                                                                                                                                                                                                                                                                                                              |                                                       | LOCKSET/DEADBOLT                                                                      |     |                                      |                        |
|          | MECHAN                                                                                                                                                                                                                                                                                                                                                       | ISM                                                   | PASSAGE SET/                                                                          |     |                                      |                        |
|          |                                                                                                                                                                                                                                                                                                                                                              |                                                       | HANDLE                                                                                |     |                                      |                        |
|          |                                                                                                                                                                                                                                                                                                                                                              |                                                       | FULL HEI                                                                              | -   |                                      |                        |
|          | WINDOW                                                                                                                                                                                                                                                                                                                                                       |                                                       | HALF HEIGHT                                                                           |     |                                      |                        |
|          | STYLE                                                                                                                                                                                                                                                                                                                                                        |                                                       |                                                                                       |     |                                      |                        |
|          |                                                                                                                                                                                                                                                                                                                                                              |                                                       | NO PORTLIGHT                                                                          |     |                                      |                        |
|          | OPENING<br>SYSTEM                                                                                                                                                                                                                                                                                                                                            |                                                       | AUTOMATIC                                                                             |     |                                      |                        |
|          | SYSTEM                                                                                                                                                                                                                                                                                                                                                       |                                                       | MANUAL                                                                                |     |                                      |                        |
|          | CUSTOMER<br>ADVANTEC<br>PROJECT<br>1716 FREEMAN SALES DRAWING<br>DESCRIPTION<br>STANDARD 1716 FREEMAN SERIES<br>MODEL AND DRAWING<br>CONTACT<br>(604) 607-0091<br>DATE<br>10/7/2020                                                                                                                                                                          |                                                       |                                                                                       |     |                                      |                        |
|          | DWG TITLE CAGE CODE CAGE CODE CAGE CODE DESCRIPTION QTY                                                                                                                                                                                                                                                                                                      |                                                       |                                                                                       |     |                                      |                        |
| <b>.</b> | Standard Duty, Sliding, Single-Axis,<br>Bi-Parting<br>COPYRIGHT 2020 ADVANTEC GLOBAL INNOVATIONS. ALL RIGHTS<br>RESERVED. CONFIDENTIAL PROPERTY OF ADVANTEC GLOBAL<br>INNOVATIONS. UNAUTHORIZED USE, REPRODUCTION OR DISTRIBUTION<br>IS STRICTLY PROHIBITED. COPIES REMAIN THE PROPERTY OF ADVANTEC<br>GLOBAL INNOVATIONS AND MUST BE RETURNED UPON REQUEST. |                                                       |                                                                                       |     |                                      |                        |
|          |                                                                                                                                                                                                                                                                                                                                                              | DENTIAL P<br>IAUTHORI<br>IBITED. C<br>ONS AND<br>DATE | ROPERTY OF ADVA<br>ZED USE, REPRODU<br>OPIES REMAIN THE<br>MUST BE RETURNE<br>CHECKED |     | BAL<br>DISTRIB<br>Y OF ADV<br>QUEST. | UTION<br>ANTEC<br>SIZE |
|          | 1:28 SP                                                                                                                                                                                                                                                                                                                                                      | 10/7/<br>g NO                                         |                                                                                       |     | SHEET                                | B                      |
|          |                                                                                                                                                                                                                                                                                                                                                              |                                                       | 1 FME Sa                                                                              | les | of 1                                 | 00                     |