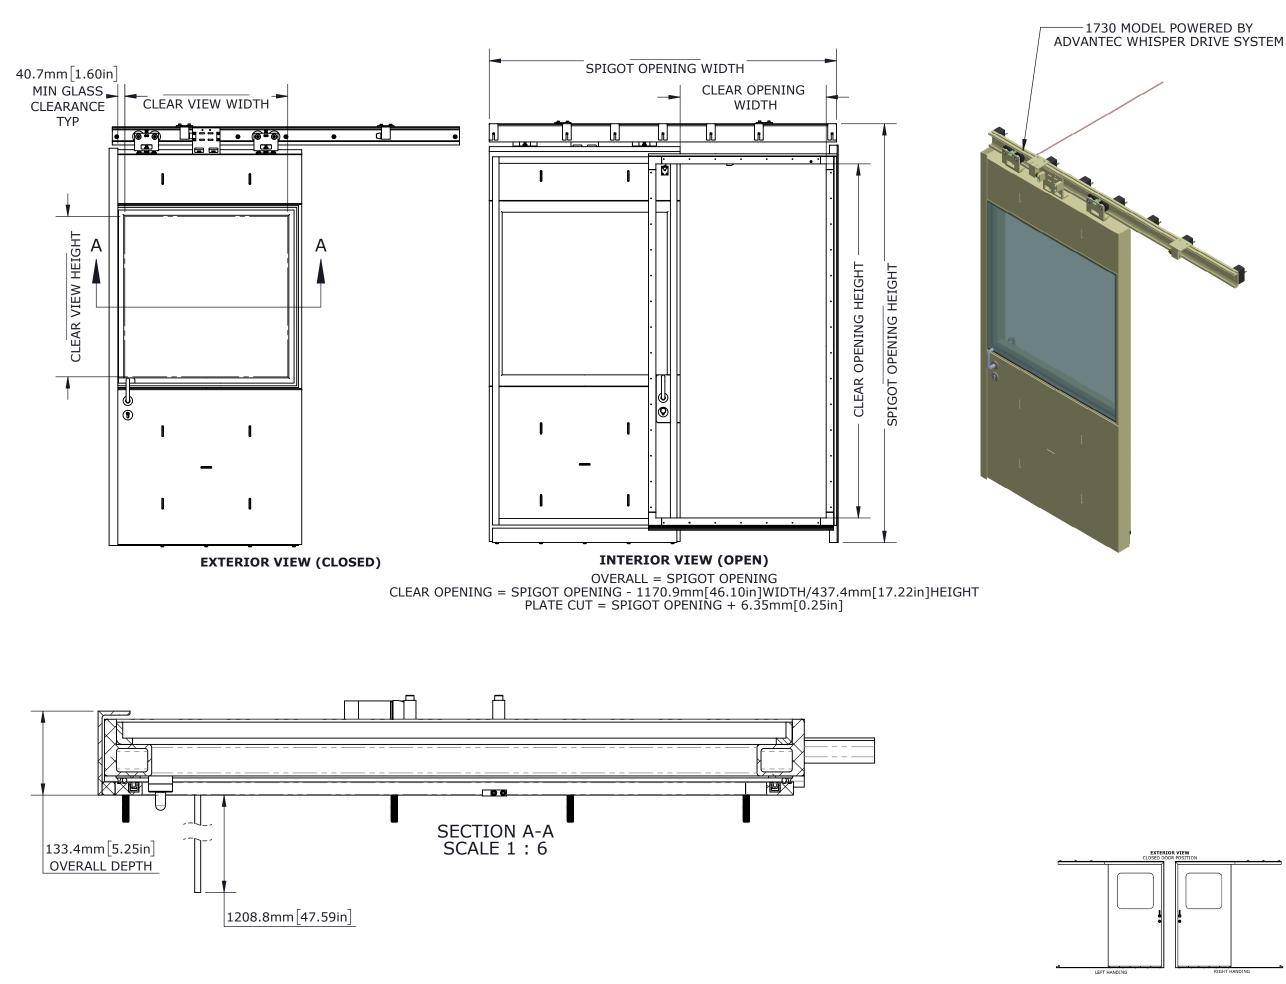

| MODEL POWERED BY     |
|----------------------|
| WHISPER DRIVE SYSTEM |

| _                                   |                                                                                                                                                                                                                                                                                                        |                                     |                                          |          |      |                 |          |   |  |
|-------------------------------------|--------------------------------------------------------------------------------------------------------------------------------------------------------------------------------------------------------------------------------------------------------------------------------------------------------|-------------------------------------|------------------------------------------|----------|------|-----------------|----------|---|--|
|                                     | OPTIONS                                                                                                                                                                                                                                                                                                |                                     |                                          |          |      |                 |          |   |  |
|                                     |                                                                                                                                                                                                                                                                                                        | RIGHT HANDED                        |                                          |          |      |                 |          |   |  |
| ,                                   | HANDING                                                                                                                                                                                                                                                                                                |                                     | LEFT HANDED                              |          |      |                 |          |   |  |
| 1                                   |                                                                                                                                                                                                                                                                                                        |                                     | LOCKING                                  |          |      |                 |          |   |  |
|                                     | LOCK                                                                                                                                                                                                                                                                                                   |                                     | NOT LOCKING                              |          |      |                 |          |   |  |
|                                     |                                                                                                                                                                                                                                                                                                        |                                     | LOCKSET/HANDLE                           |          |      |                 |          |   |  |
|                                     | LOCK<br>MECHANISM                                                                                                                                                                                                                                                                                      | LOCKSET/DEADBOLT                    |                                          |          |      |                 |          |   |  |
|                                     |                                                                                                                                                                                                                                                                                                        | PASSAGE SET/                        |                                          |          |      |                 |          |   |  |
|                                     |                                                                                                                                                                                                                                                                                                        |                                     | HANDLE                                   |          |      |                 |          |   |  |
|                                     | WINDOW<br>STYLE                                                                                                                                                                                                                                                                                        | FULL HEIGHT                         |                                          |          |      |                 |          |   |  |
|                                     |                                                                                                                                                                                                                                                                                                        | HALF HEIGHT                         |                                          |          |      |                 |          |   |  |
|                                     |                                                                                                                                                                                                                                                                                                        | CIRCULAR                            |                                          |          |      |                 |          |   |  |
|                                     |                                                                                                                                                                                                                                                                                                        | NO PORTLIGHT                        |                                          |          |      |                 |          |   |  |
|                                     | OPENING                                                                                                                                                                                                                                                                                                |                                     | AUTOMATIC                                |          |      |                 |          |   |  |
|                                     | SYSTEM                                                                                                                                                                                                                                                                                                 |                                     | MANUAL                                   |          |      |                 |          |   |  |
|                                     | WHISPE                                                                                                                                                                                                                                                                                                 | R                                   |                                          |          |      |                 |          |   |  |
| SAFETY EYE BEAMS & PINCH<br>SENSORS |                                                                                                                                                                                                                                                                                                        |                                     |                                          |          |      |                 |          |   |  |
|                                     | PUSH BUTTON                                                                                                                                                                                                                                                                                            |                                     |                                          |          |      |                 |          |   |  |
|                                     | TOUCH SCREE                                                                                                                                                                                                                                                                                            | N                                   |                                          |          |      |                 |          |   |  |
|                                     | GEAR BOX                                                                                                                                                                                                                                                                                               | GEAR RATIO VARIES                   |                                          |          |      |                 | ;        |   |  |
|                                     | CONTROL BOX                                                                                                                                                                                                                                                                                            | ~                                   |                                          | R SYS    |      |                 |          |   |  |
|                                     | SIZE [mm]                                                                                                                                                                                                                                                                                              | 420W X 356L X 165H                  |                                          |          |      |                 |          |   |  |
|                                     | JUNCTION BOX<br>SIZE [mm]                                                                                                                                                                                                                                                                              |                                     |                                          |          |      |                 |          |   |  |
|                                     |                                                                                                                                                                                                                                                                                                        |                                     | 420W X 356L X 165H                       |          |      |                 |          |   |  |
|                                     | MAX DISTANC                                                                                                                                                                                                                                                                                            |                                     | JUNCTION BOX TO                          |          |      |                 |          |   |  |
|                                     |                                                                                                                                                                                                                                                                                                        |                                     |                                          |          |      |                 |          |   |  |
|                                     |                                                                                                                                                                                                                                                                                                        | CONTROL BOX 5m<br>BATTERY (10) FULL |                                          |          |      |                 |          |   |  |
|                                     | BACK-UP                                                                                                                                                                                                                                                                                                | CYCLES                              |                                          |          |      |                 |          |   |  |
|                                     | DRIVE TYPE BELT DRIVE<br>SECURITY PIN LOCK                                                                                                                                                                                                                                                             |                                     |                                          |          |      |                 |          |   |  |
|                                     | CUSTOMER<br>ADVANTEC<br>PROJECT<br>1730 PCM SALES DRAWING<br>DESCRIPTION<br>STANDARD 1730 PCM SERIES<br>MODEL AND DRAWING                                                                                                                                                                              |                                     |                                          |          |      |                 |          |   |  |
|                                     |                                                                                                                                                                                                                                                                                                        |                                     |                                          |          |      |                 |          |   |  |
|                                     |                                                                                                                                                                                                                                                                                                        |                                     |                                          |          |      |                 |          |   |  |
|                                     |                                                                                                                                                                                                                                                                                                        |                                     |                                          |          |      |                 |          |   |  |
|                                     |                                                                                                                                                                                                                                                                                                        |                                     |                                          |          |      |                 |          |   |  |
|                                     |                                                                                                                                                                                                                                                                                                        |                                     |                                          |          |      |                 |          |   |  |
|                                     |                                                                                                                                                                                                                                                                                                        |                                     |                                          |          |      |                 |          |   |  |
|                                     | CONTACT                                                                                                                                                                                                                                                                                                |                                     | DATE                                     |          |      |                 |          |   |  |
|                                     | (604) 607-                                                                                                                                                                                                                                                                                             | 91                                  | 10                                       | )/5/2020 |      |                 |          |   |  |
|                                     |                                                                                                                                                                                                                                                                                                        |                                     |                                          |          |      |                 |          |   |  |
|                                     | PCM -                                                                                                                                                                                                                                                                                                  |                                     |                                          |          | _    |                 |          |   |  |
|                                     |                                                                                                                                                                                                                                                                                                        | PA                                  | CIFI                                     |          |      |                 | <b>T</b> |   |  |
|                                     |                                                                                                                                                                                                                                                                                                        |                                     | MA                                       | RIN      | E    |                 |          |   |  |
|                                     |                                                                                                                                                                                                                                                                                                        |                                     |                                          |          |      |                 |          |   |  |
|                                     | DWG TITLE                                                                                                                                                                                                                                                                                              |                                     |                                          |          | CAGE | E COD           | E        |   |  |
|                                     | 1730 SEF                                                                                                                                                                                                                                                                                               | ES DOO                              | DOOR                                     |          |      |                 |          |   |  |
|                                     | DESCRIPTION QTY                                                                                                                                                                                                                                                                                        |                                     |                                          |          |      |                 |          |   |  |
| ,                                   | Premium Duty, Sliding,<br>Top-Hung Single Leaf Aluminum –                                                                                                                                                                                                                                              |                                     |                                          |          |      |                 |          |   |  |
|                                     | Mānualīo                                                                                                                                                                                                                                                                                               | r A                                 | utomatic                                 |          |      |                 |          |   |  |
|                                     | COPYRIGHT 2020 ADVANTEC GLOBAL INNOVATIONS. ALL RIGHTS<br>RESERVED. CONFIDENTIAL PROPERTY OF ADVANTEC GLOBAL<br>INNOVATIONS. UNAUTHORIZED USE, REPRODUCTION OR DISTRIBUTION<br>IS STRICTLY PROHIBITED. COPIES REMAIN THE PROPERTY OF ADVANTEC<br>GLOBAL INNOVATIONS AND MUST BE RETURNED UPON REQUEST. |                                     |                                          |          |      |                 |          |   |  |
|                                     | IS STRICTLY PROHIBITED. (<br>GLOBAL INNOVATIONS AND<br>SCALE DRAWN DATE                                                                                                                                                                                                                                | COPI                                | ES RÉMAIN TH<br>ST BE RETURNE<br>CHECKED |          | equ  | IF ADV<br>IEST. | SIZE     |   |  |
|                                     | 1:22 SP 10/5,                                                                                                                                                                                                                                                                                          | /20                                 |                                          |          |      |                 | E        |   |  |
|                                     | S.O. NO DWG NO                                                                                                                                                                                                                                                                                         | 4                                   |                                          |          |      | EET<br>1        | REV      | 0 |  |
|                                     | 1/30-                                                                                                                                                                                                                                                                                                  | - T                                 | PCM Sa                                   | ales     | of   | 1               | 00       | U |  |
|                                     |                                                                                                                                                                                                                                                                                                        |                                     |                                          |          |      |                 |          |   |  |