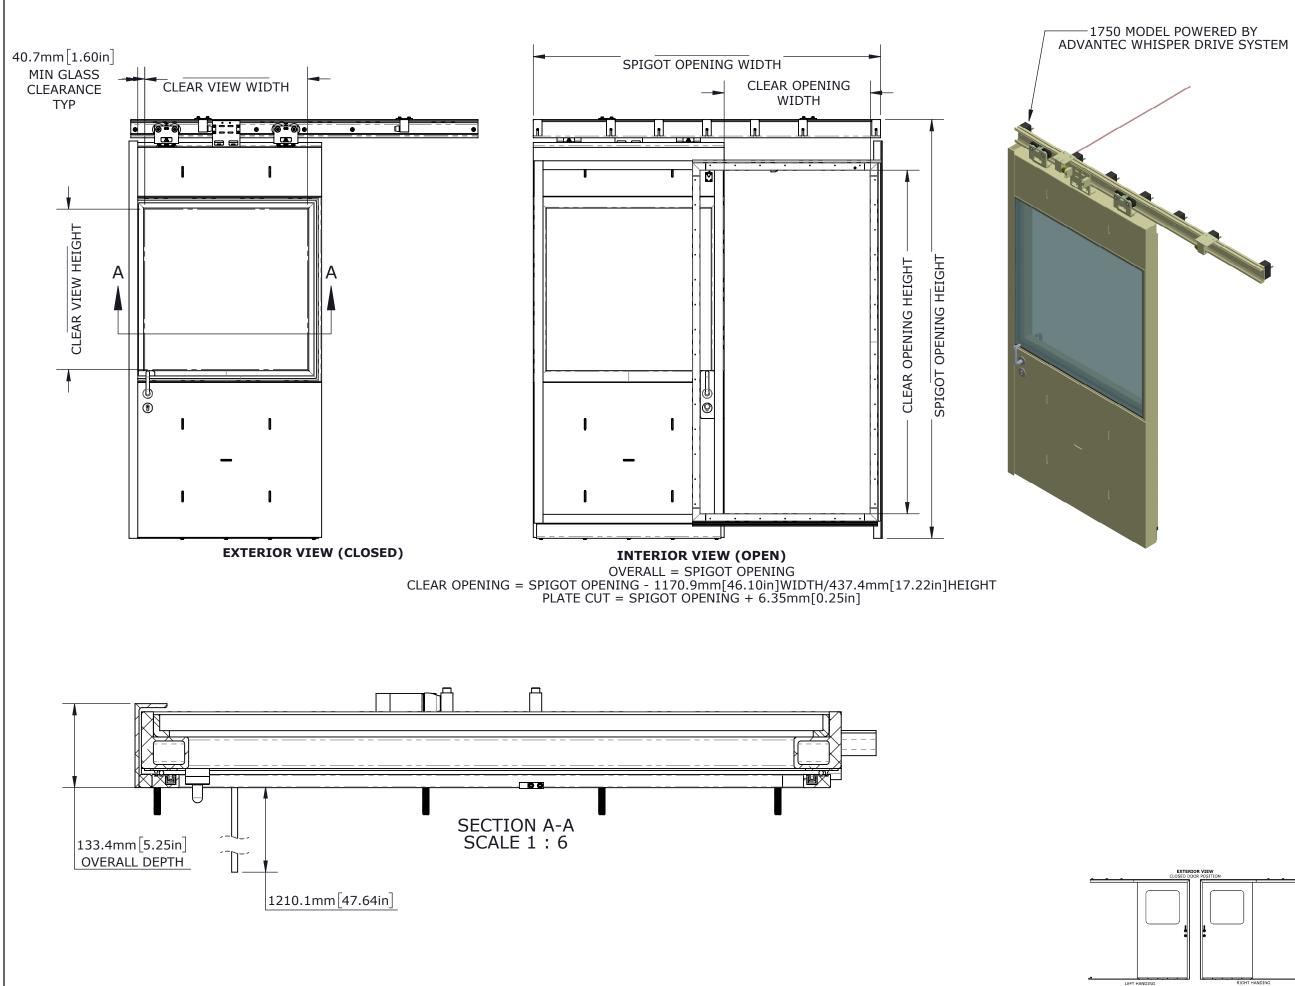

| ODEL POWERED BY      |  |
|----------------------|--|
| VHISPER DRIVE SYSTEM |  |

|            | OPTIONS                                                                                                                                                                                                                                                                                                                                                                                                                                                 |                                                                      |                   |  |
|------------|---------------------------------------------------------------------------------------------------------------------------------------------------------------------------------------------------------------------------------------------------------------------------------------------------------------------------------------------------------------------------------------------------------------------------------------------------------|----------------------------------------------------------------------|-------------------|--|
|            | HANDING RIGHT HANDED                                                                                                                                                                                                                                                                                                                                                                                                                                    |                                                                      |                   |  |
| Y<br>/STEM |                                                                                                                                                                                                                                                                                                                                                                                                                                                         | LEFT HANDED                                                          |                   |  |
|            |                                                                                                                                                                                                                                                                                                                                                                                                                                                         | LOCKING                                                              |                   |  |
|            | LOCK                                                                                                                                                                                                                                                                                                                                                                                                                                                    | NOT LOCKING                                                          |                   |  |
| <b>*</b>   |                                                                                                                                                                                                                                                                                                                                                                                                                                                         | LOCKSET/HANDLE                                                       |                   |  |
|            | 1 -                                                                                                                                                                                                                                                                                                                                                                                                                                                     | LOCKSET/DEADBOLT                                                     |                   |  |
|            |                                                                                                                                                                                                                                                                                                                                                                                                                                                         | PASSAGE SET/                                                         |                   |  |
|            |                                                                                                                                                                                                                                                                                                                                                                                                                                                         | HANDLE                                                               |                   |  |
|            | WINDOW<br>STYLE<br>OPENING                                                                                                                                                                                                                                                                                                                                                                                                                              | FULL HEIGHT                                                          |                   |  |
|            |                                                                                                                                                                                                                                                                                                                                                                                                                                                         | HALF HEIGHT                                                          |                   |  |
|            |                                                                                                                                                                                                                                                                                                                                                                                                                                                         | CIRCULAR                                                             |                   |  |
|            |                                                                                                                                                                                                                                                                                                                                                                                                                                                         | NO PORTLIGHT                                                         |                   |  |
|            |                                                                                                                                                                                                                                                                                                                                                                                                                                                         | AUTOMATIC                                                            |                   |  |
|            |                                                                                                                                                                                                                                                                                                                                                                                                                                                         | MANUAL                                                               |                   |  |
|            | WHISPE                                                                                                                                                                                                                                                                                                                                                                                                                                                  | R DRIVE SYSTEM                                                       |                   |  |
|            | SAFETY                                                                                                                                                                                                                                                                                                                                                                                                                                                  | EYE BEAMS & PINCH<br>SENSORS                                         |                   |  |
|            | PUSH BUTTON                                                                                                                                                                                                                                                                                                                                                                                                                                             |                                                                      |                   |  |
|            | TOUCH SCREE                                                                                                                                                                                                                                                                                                                                                                                                                                             | N DISPLAY (4) PRESET<br>MODES                                        |                   |  |
|            | GEAR BOX                                                                                                                                                                                                                                                                                                                                                                                                                                                | GEAR RATIO VARIES<br>PER SYSTEM                                      |                   |  |
|            | CONTROL BOX<br>SIZE [mm] 420W X 356L X 165                                                                                                                                                                                                                                                                                                                                                                                                              |                                                                      |                   |  |
|            | JUNCTION BO<br>SIZE [mm]                                                                                                                                                                                                                                                                                                                                                                                                                                | X 420W X 356L X 165H                                                 |                   |  |
|            | MAX DISTANC                                                                                                                                                                                                                                                                                                                                                                                                                                             | E JUNCTION BOX TO<br>MOTOR 2.5m<br>JUNCTION BOX TO<br>CONTROL BOX 5m |                   |  |
|            | BACK-UP                                                                                                                                                                                                                                                                                                                                                                                                                                                 | BATTERY (10) FULL                                                    |                   |  |
|            | DRIVE TYPE                                                                                                                                                                                                                                                                                                                                                                                                                                              | CYCLES<br>BELT DRIVE                                                 |                   |  |
|            | SECURITY PIN LOCK                                                                                                                                                                                                                                                                                                                                                                                                                                       |                                                                      | SECURITY PIN LOCK |  |
|            | CUSTOMER<br>ADVANTEC<br>PROJECT<br>1750 PCM SALES DRAWING<br>DESCRIPTION                                                                                                                                                                                                                                                                                                                                                                                |                                                                      |                   |  |
|            |                                                                                                                                                                                                                                                                                                                                                                                                                                                         |                                                                      |                   |  |
|            |                                                                                                                                                                                                                                                                                                                                                                                                                                                         |                                                                      |                   |  |
|            |                                                                                                                                                                                                                                                                                                                                                                                                                                                         |                                                                      |                   |  |
|            | STANDARD 1750 PCM SERIES<br>MODEL AND DRAWING                                                                                                                                                                                                                                                                                                                                                                                                           |                                                                      |                   |  |
|            | CONTACT<br>(604) 607-0091 DATE<br>10/5/2020                                                                                                                                                                                                                                                                                                                                                                                                             |                                                                      |                   |  |
|            | PEM                                                                                                                                                                                                                                                                                                                                                                                                                                                     |                                                                      |                   |  |
|            | DWG TITLE CAGE CODE                                                                                                                                                                                                                                                                                                                                                                                                                                     |                                                                      |                   |  |
|            | DESCRIPTION Premium Duty, Sliding, Top-Hung Single Leaf 316L Polished – Manual or Automatic COPYRIGHT 2020 ADVANTEC GLOBAL INNOVATIONS. ALL RIGHTS RESERVED. CONFIDENTIAL PROPERTY OF ADVANTEC GLOBAL INNOVATIONS. UNAUTHORIZED USE, REPAINT THE PROPERTY OF ADVANTEC GLOBAL INNOVATIONS AND MUST BE REPRODUCTION OR DISTRIBUTION IS STRICTLY PROHIBITED. COPIES REPAINT THE PROPERTY OF ADVANTEC GLOBAL INNOVATIONS AND MUST BE REPUNNED UPON REQUEST. |                                                                      |                   |  |
|            |                                                                                                                                                                                                                                                                                                                                                                                                                                                         |                                                                      |                   |  |
|            | SCALE DRAWN DATE<br>1:22 SP 10/5,                                                                                                                                                                                                                                                                                                                                                                                                                       | /2020 DATE SIZE                                                      |                   |  |
|            | S.O. NO DWG NO                                                                                                                                                                                                                                                                                                                                                                                                                                          | -1 PCM Sales                                                         |                   |  |
| HANDING    |                                                                                                                                                                                                                                                                                                                                                                                                                                                         |                                                                      |                   |  |