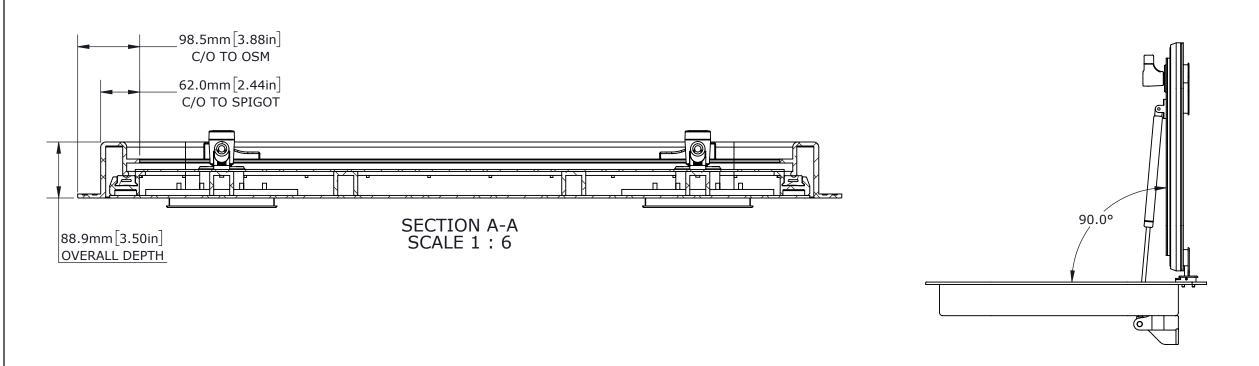

(604) 607-0091 10/6/2020

| 3130 SERIES HATCH                                                                                                                                                                                                                                                          |             |           |         |      | CAGE CODE      |                |
|----------------------------------------------------------------------------------------------------------------------------------------------------------------------------------------------------------------------------------------------------------------------------|-------------|-----------|---------|------|----------------|----------------|
| DESCRIPTION                                                                                                                                                                                                                                                                |             |           |         |      | QTY            |                |
| Premium Duty, Individual Dog                                                                                                                                                                                                                                               |             |           |         |      |                |                |
| COPYRIGHT 2020 ADVANTEC CLOBAL INNOVATIONS. ALL RI<br>RESERVED. CONFIDENTIAL PROPERTY OF ADVANTEC GLOBAL<br>INNOVATIONS. UNAUTHORIZED USE, REPRODUCTION OR DI<br>IS STRICTLY PROHIBITED. COPIES REMAIN THE PROPERTY O<br>GLOBAL INNOVATIONS AND MUST BE RETURNED UPON REQU |             |           |         |      | STRIB<br>F ADV | UTION<br>ANTEC |
| SCALE<br>1:12                                                                                                                                                                                                                                                              | DRAWN<br>SP | 10/6/2020 | CHECKED | DATE |                | SIZE           |