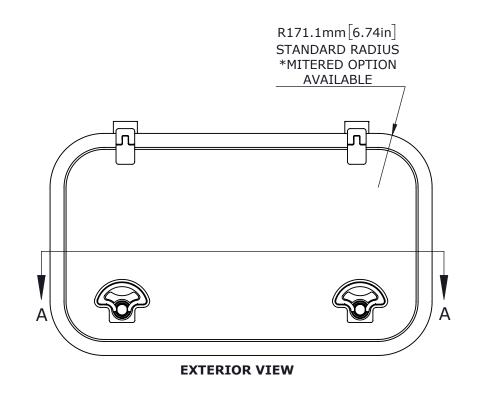

(604) 607-0091 10/6/2020

| 3130 SERIES HATCH                                                                                                                                                                                                                                                          |             |           |         |      | CAGE CODE      |                |
|----------------------------------------------------------------------------------------------------------------------------------------------------------------------------------------------------------------------------------------------------------------------------|-------------|-----------|---------|------|----------------|----------------|
| DESCRIPTION                                                                                                                                                                                                                                                                |             |           |         |      | QTY            |                |
| Premium Duty, Individual Dog                                                                                                                                                                                                                                               |             |           |         |      |                |                |
| COPYRIGHT 2020 ADVANTEC CLOBAL INNOVATIONS. ALL RI<br>RESERVED. CONFIDENTIAL PROPERTY OF ADVANTEC GLOBAL<br>INNOVATIONS. UNAUTHORIZED USE, REPRODUCTION OR DI<br>IS STRICTLY PROHIBITED. COPIES REMAIN THE PROPERTY O<br>GLOBAL INNOVATIONS AND MUST BE RETURNED UPON REQU |             |           |         |      | STRIB<br>F ADV | UTION<br>ANTEC |
| SCALE<br>1:12                                                                                                                                                                                                                                                              | DRAWN<br>SP | 10/6/2020 | CHECKED | DATE |                | SIZE           |