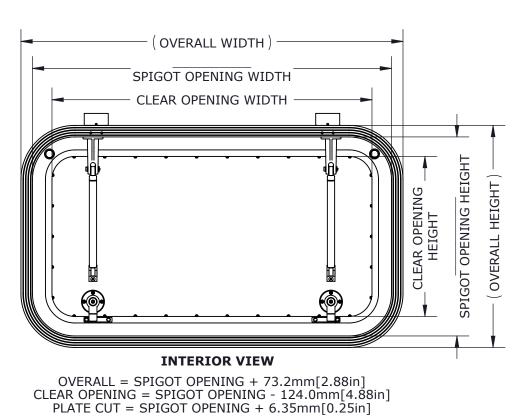

(604) 607-0091 10/6/2020

| 3130 SERIES HATCH                                                                                                                                                                                                                                                          |             |           |         |      | CAGE CODE      |                |
|----------------------------------------------------------------------------------------------------------------------------------------------------------------------------------------------------------------------------------------------------------------------------|-------------|-----------|---------|------|----------------|----------------|
| DESCRIPTION                                                                                                                                                                                                                                                                |             |           |         |      | QTY            |                |
| Premium Duty, Individual Dog                                                                                                                                                                                                                                               |             |           |         |      |                |                |
| COPYRIGHT 2020 ADVANTEC CLOBAL INNOVATIONS. ALL RI<br>RESERVED. CONFIDENTIAL PROPERTY OF ADVANTEC GLOBAL<br>INNOVATIONS. UNAUTHORIZED USE, REPRODUCTION OR DI<br>IS STRICTLY PROHIBITED. COPIES REMAIN THE PROPERTY O<br>GLOBAL INNOVATIONS AND MUST BE RETURNED UPON REQU |             |           |         |      | STRIB<br>F ADV | UTION<br>ANTEC |
| SCALE<br>1:12                                                                                                                                                                                                                                                              | DRAWN<br>SP | 10/6/2020 | CHECKED | DATE |                | SIZE           |