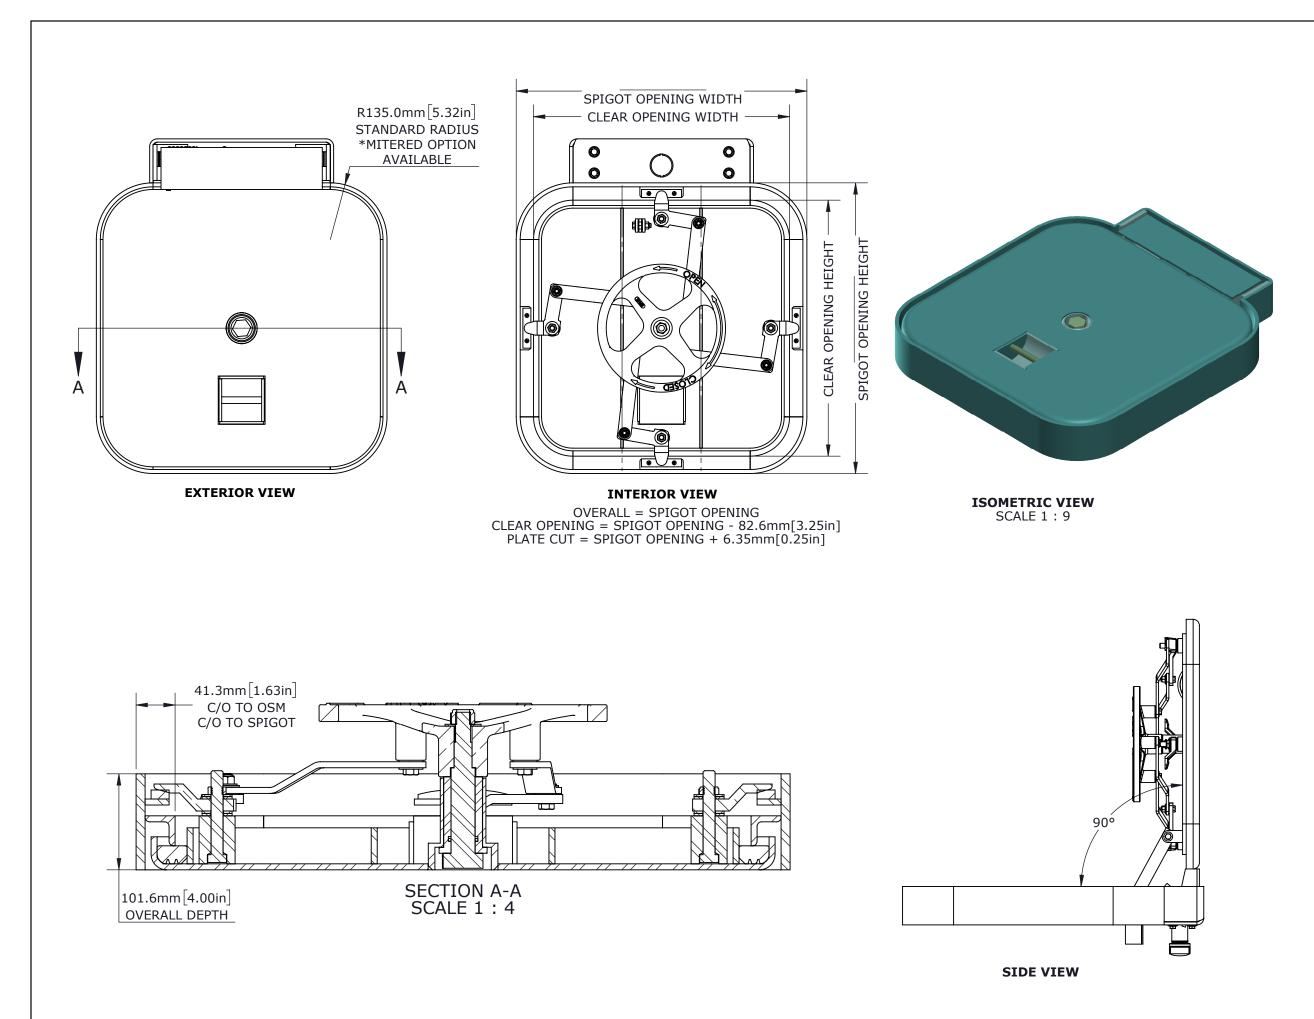

| C                                                                                                                                                                                                                                                                                                                                                                                                                                                                                                                                                                                                                                                                                                                                                                                                                                                                                                                                                                                                                                                                                                                                                                                                                                                                                                                                                                                                                                                                                                                                                                                                                                                                                                                                                                                                                                                                                                                                                                                                                                                                                                                                                                                                                                                                                                                                                                                                                                                                                                                                                                                                | PTIONS                                                                                                                               |                                             |                                                                |
|--------------------------------------------------------------------------------------------------------------------------------------------------------------------------------------------------------------------------------------------------------------------------------------------------------------------------------------------------------------------------------------------------------------------------------------------------------------------------------------------------------------------------------------------------------------------------------------------------------------------------------------------------------------------------------------------------------------------------------------------------------------------------------------------------------------------------------------------------------------------------------------------------------------------------------------------------------------------------------------------------------------------------------------------------------------------------------------------------------------------------------------------------------------------------------------------------------------------------------------------------------------------------------------------------------------------------------------------------------------------------------------------------------------------------------------------------------------------------------------------------------------------------------------------------------------------------------------------------------------------------------------------------------------------------------------------------------------------------------------------------------------------------------------------------------------------------------------------------------------------------------------------------------------------------------------------------------------------------------------------------------------------------------------------------------------------------------------------------------------------------------------------------------------------------------------------------------------------------------------------------------------------------------------------------------------------------------------------------------------------------------------------------------------------------------------------------------------------------------------------------------------------------------------------------------------------------------------------------|--------------------------------------------------------------------------------------------------------------------------------------|---------------------------------------------|----------------------------------------------------------------|
| -                                                                                                                                                                                                                                                                                                                                                                                                                                                                                                                                                                                                                                                                                                                                                                                                                                                                                                                                                                                                                                                                                                                                                                                                                                                                                                                                                                                                                                                                                                                                                                                                                                                                                                                                                                                                                                                                                                                                                                                                                                                                                                                                                                                                                                                                                                                                                                                                                                                                                                                                                                                                | BRONZE                                                                                                                               | OA                                          |                                                                |
| DOG STYLE                                                                                                                                                                                                                                                                                                                                                                                                                                                                                                                                                                                                                                                                                                                                                                                                                                                                                                                                                                                                                                                                                                                                                                                                                                                                                                                                                                                                                                                                                                                                                                                                                                                                                                                                                                                                                                                                                                                                                                                                                                                                                                                                                                                                                                                                                                                                                                                                                                                                                                                                                                                        | STAINLES                                                                                                                             |                                             | EEL -                                                          |
|                                                                                                                                                                                                                                                                                                                                                                                                                                                                                                                                                                                                                                                                                                                                                                                                                                                                                                                                                                                                                                                                                                                                                                                                                                                                                                                                                                                                                                                                                                                                                                                                                                                                                                                                                                                                                                                                                                                                                                                                                                                                                                                                                                                                                                                                                                                                                                                                                                                                                                                                                                                                  | QA OR IN                                                                                                                             |                                             | DUAL                                                           |
| HANDLE<br>STYLE<br>FRAME                                                                                                                                                                                                                                                                                                                                                                                                                                                                                                                                                                                                                                                                                                                                                                                                                                                                                                                                                                                                                                                                                                                                                                                                                                                                                                                                                                                                                                                                                                                                                                                                                                                                                                                                                                                                                                                                                                                                                                                                                                                                                                                                                                                                                                                                                                                                                                                                                                                                                                                                                                         | HAND WI                                                                                                                              |                                             |                                                                |
|                                                                                                                                                                                                                                                                                                                                                                                                                                                                                                                                                                                                                                                                                                                                                                                                                                                                                                                                                                                                                                                                                                                                                                                                                                                                                                                                                                                                                                                                                                                                                                                                                                                                                                                                                                                                                                                                                                                                                                                                                                                                                                                                                                                                                                                                                                                                                                                                                                                                                                                                                                                                  | RECESSE                                                                                                                              |                                             |                                                                |
|                                                                                                                                                                                                                                                                                                                                                                                                                                                                                                                                                                                                                                                                                                                                                                                                                                                                                                                                                                                                                                                                                                                                                                                                                                                                                                                                                                                                                                                                                                                                                                                                                                                                                                                                                                                                                                                                                                                                                                                                                                                                                                                                                                                                                                                                                                                                                                                                                                                                                                                                                                                                  | T STYLE                                                                                                                              | HANDI                                       |                                                                |
| STYLE                                                                                                                                                                                                                                                                                                                                                                                                                                                                                                                                                                                                                                                                                                                                                                                                                                                                                                                                                                                                                                                                                                                                                                                                                                                                                                                                                                                                                                                                                                                                                                                                                                                                                                                                                                                                                                                                                                                                                                                                                                                                                                                                                                                                                                                                                                                                                                                                                                                                                                                                                                                            | WELD-IN                                                                                                                              |                                             |                                                                |
|                                                                                                                                                                                                                                                                                                                                                                                                                                                                                                                                                                                                                                                                                                                                                                                                                                                                                                                                                                                                                                                                                                                                                                                                                                                                                                                                                                                                                                                                                                                                                                                                                                                                                                                                                                                                                                                                                                                                                                                                                                                                                                                                                                                                                                                                                                                                                                                                                                                                                                                                                                                                  |                                                                                                                                      |                                             |                                                                |
|                                                                                                                                                                                                                                                                                                                                                                                                                                                                                                                                                                                                                                                                                                                                                                                                                                                                                                                                                                                                                                                                                                                                                                                                                                                                                                                                                                                                                                                                                                                                                                                                                                                                                                                                                                                                                                                                                                                                                                                                                                                                                                                                                                                                                                                                                                                                                                                                                                                                                                                                                                                                  |                                                                                                                                      |                                             |                                                                |
| ŀ                                                                                                                                                                                                                                                                                                                                                                                                                                                                                                                                                                                                                                                                                                                                                                                                                                                                                                                                                                                                                                                                                                                                                                                                                                                                                                                                                                                                                                                                                                                                                                                                                                                                                                                                                                                                                                                                                                                                                                                                                                                                                                                                                                                                                                                                                                                                                                                                                                                                                                                                                                                                | USTOME<br>ADVANTEC                                                                                                                   | 2                                           |                                                                |
| ļ                                                                                                                                                                                                                                                                                                                                                                                                                                                                                                                                                                                                                                                                                                                                                                                                                                                                                                                                                                                                                                                                                                                                                                                                                                                                                                                                                                                                                                                                                                                                                                                                                                                                                                                                                                                                                                                                                                                                                                                                                                                                                                                                                                                                                                                                                                                                                                                                                                                                                                                                                                                                | ADVANTEC<br>PROJECT                                                                                                                  | -                                           | WING                                                           |
| 4<br>1<br>3211 FREEM                                                                                                                                                                                                                                                                                                                                                                                                                                                                                                                                                                                                                                                                                                                                                                                                                                                                                                                                                                                                                                                                                                                                                                                                                                                                                                                                                                                                                                                                                                                                                                                                                                                                                                                                                                                                                                                                                                                                                                                                                                                                                                                                                                                                                                                                                                                                                                                                                                                                                                                                                                             | ADVANTEC<br>PROJECT                                                                                                                  | 5 DRA                                       | WING                                                           |
| 4<br>1<br>3211 FREEM                                                                                                                                                                                                                                                                                                                                                                                                                                                                                                                                                                                                                                                                                                                                                                                                                                                                                                                                                                                                                                                                                                                                                                                                                                                                                                                                                                                                                                                                                                                                                                                                                                                                                                                                                                                                                                                                                                                                                                                                                                                                                                                                                                                                                                                                                                                                                                                                                                                                                                                                                                             | ADVANTEC<br>PROJECT<br>1AN SALES<br>SCRIPTI<br>211 FREEN                                                                             | 5 DRA<br>ON                                 |                                                                |
| A<br>3211 FREEN<br>DES<br>STANDARD 32<br>MODEL AND D                                                                                                                                                                                                                                                                                                                                                                                                                                                                                                                                                                                                                                                                                                                                                                                                                                                                                                                                                                                                                                                                                                                                                                                                                                                                                                                                                                                                                                                                                                                                                                                                                                                                                                                                                                                                                                                                                                                                                                                                                                                                                                                                                                                                                                                                                                                                                                                                                                                                                                                                             | ADVANTEC<br>PROJECT<br>JAN SALES<br>SCRIPTI<br>211 FREEN<br>DRAWING                                                                  | S DRA<br>ON<br>IAN S                        | ERIES                                                          |
| A<br>3211 FREEM<br>DES<br>STANDARD 32<br>MODEL AND E                                                                                                                                                                                                                                                                                                                                                                                                                                                                                                                                                                                                                                                                                                                                                                                                                                                                                                                                                                                                                                                                                                                                                                                                                                                                                                                                                                                                                                                                                                                                                                                                                                                                                                                                                                                                                                                                                                                                                                                                                                                                                                                                                                                                                                                                                                                                                                                                                                                                                                                                             | ADVANTEC<br>PROJECT<br>JAN SALES<br>SCRIPTI<br>211 FREEN<br>DRAWING                                                                  | S DRA<br>ON<br>1AN S<br>10/8                | ERIES<br>3/2020                                                |
| A<br>3211 FREEN<br>DES<br>STANDARD 32<br>MODEL AND D<br>CONTACT<br>(604) 607-<br>CONTACT<br>(604) 507-<br>CONTACT<br>(604) 507-                                                                                                                                                                                                                                                                                                                                                                                                                                                                                                                                                                                                                                                                                                                                                                                                                                                                                                                                                                                                                                                                                                                                                                                                                                                                                                                                                                                                                                                                                                                                                                                                                                                                                                                                                                                                                                                                                                                                                                                                                                                                                                                                                                                                                                                                                                                                                                                                                                                                  | ADVANTEO<br>PROJECT<br>AN SALES<br>SCRIPTI<br>211 FREEN<br>DRAWING<br>0091                                                           | S DRA<br>ON<br>1AN S<br>10/8<br>QUIPN       | ERIES B/2020 CAGE CODE                                         |
| A<br>3211 FREEM<br>DES<br>STANDARD 32<br>MODEL AND E<br>CONTACT<br>(604) 607-<br>CONTACT<br>(604) 607-<br>CONTACT<br>(604) 507-<br>CONTACT<br>CONTACT<br>CONTACT<br>CONTACT<br>CONTACT<br>CONTACT<br>CONTACT<br>CONTACT<br>CONTACT<br>CONTACT<br>CONTACT<br>CONTACT<br>CONTACT<br>CONTACT<br>CONTACT<br>CONTACT<br>CONTACT<br>CONTACT<br>CONTACT<br>CONTACT<br>CONTACT<br>CONTACT<br>CONTACT<br>CONTACT<br>CONTACT<br>CONTACT<br>CONTACT<br>CONTACT<br>CONTACT<br>CONTACT<br>CONTACT<br>CONTACT<br>CONTACT<br>CONTACT<br>CONTACT<br>CONTACT<br>CONTACT<br>CONTACT<br>CONTACT<br>CONTACT<br>CONTACT<br>CONTACT<br>CONTACT<br>CONTACT<br>CONTACT<br>CONTACT<br>CONTACT<br>CONTACT<br>CONTACT<br>CONTACT<br>CONTACT<br>CONTACT<br>CONTACT<br>CONTACT<br>CONTACT<br>CONTACT<br>CONTACT<br>CONTACT<br>CONTACT<br>CONTACT<br>CONTACT<br>CONTACT<br>CONTACT<br>CONTACT<br>CONTACT<br>CONTACT<br>CONTACT<br>CONTACT<br>CONTACT<br>CONTACT<br>CONTACT<br>CONTACT<br>CONTACT<br>CONTACT<br>CONTACT<br>CONTACT<br>CONTACT<br>CONTACT<br>CONTACT<br>CONTACT<br>CONTACT<br>CONTACT<br>CONTACT<br>CONTACT<br>CONTACT<br>CONTACT<br>CONTACT<br>CONTACT<br>CONTACT<br>CONTACT<br>CONTACT<br>CONTACT<br>CONTACT<br>CONTACT<br>CONTACT<br>CONTACT<br>CONTACT<br>CONTACT<br>CONTACT<br>CONTACT<br>CONTACT<br>CONTACT<br>CONTACT<br>CONTACT<br>CONTACT<br>CONTACT<br>CONTACT<br>CONTACT<br>CONTACT<br>CONTACT<br>CONTACT<br>CONTACT<br>CONTACT<br>CONTACT<br>CONTACT<br>CONTACT<br>CONTACT<br>CONTACT<br>CONTACT<br>CONTACT<br>CONTACT<br>CONTACT<br>CONTACT<br>CONTACT<br>CONTACT<br>CONTACT<br>CONTACT<br>CONTACT<br>CONTACT<br>CONTACT<br>CONTACT<br>CONTACT<br>CONTACT<br>CONTACT<br>CONTACT<br>CONTACT<br>CONTACT<br>CONTACT<br>CONTACT<br>CONTACT<br>CONTACT<br>CONTACT<br>CONTACT<br>CONTACT<br>CONTACT<br>CONTACT<br>CONTACT<br>CONTACT<br>CONTACT<br>CONTACT<br>CONTACT<br>CONTACT<br>CONTACT<br>CONTACT<br>CONTACT<br>CONTACT<br>CONTACT<br>CONTACT<br>CONTACT<br>CONTACT<br>CONTACT<br>CONTACT<br>CONTACT<br>CONTACT<br>CONTACT<br>CONTACT<br>CONTACT<br>CONTACT<br>CONTACT<br>CONTACT<br>CONTACT<br>CONTACT<br>CONTACT<br>CONTACT<br>CONTACT<br>CONTACT<br>CONTACT<br>CONTACT<br>CONTACT<br>CONTACT<br>CONTACT<br>CONTACT<br>CONTACT<br>CONTACT<br>CONTACT<br>CONTACT<br>CONTACT<br>CONTACT<br>CONTACT<br>CONTACT<br>CONTACT<br>CONTACT<br>CONTACT<br>CONTACT<br>CONTACT<br>CONTACT<br>CONTACT<br>CONTACT<br>CONTACT<br>CONTACT<br>CONTACT<br>CONTACT<br>CONTACT<br>CONTACT<br>CONTACT<br>CONTACT<br>CONTACT<br>CONTACT<br>CONTACT<br>CONTACT<br>CONTACT<br>CONTACT<br>CONTACT<br>CONTACT<br>CONTA       | ADVANTEO<br>PROJECT<br>AN SALES<br>SCRIPTI<br>211 FREEN<br>DRAWING<br>0091<br>O091<br>FREE<br>MARINE E<br>RIES HATO<br>Vy Duty, Wata | DATE<br>10/8<br>QUIPN                       | ERIES B/2020 CAGE CODE QTY                                     |
| A<br>3211 FREEN<br>DES<br>STANDARD 32<br>MODEL AND D<br>CONTACT<br>(604) 607-<br>CONTACT<br>(604) 607-<br>DUG TITLE<br>3211 SER<br>DESCRIPTION<br>Commercial Heav                                                                                                                                                                                                                                                                                                                                                                                                                                                                                                                                                                                                                                                                                                                                                                                                                                                                                                                                                                                                                                                                                                                                                                                                                                                                                                                                                                                                                                                                                                                                                                                                                                                                                                                                                                                                                                                                                                                                                                                                                                                                                                                                                                                                                                                                                                                                                                                                                                | ADVANTEO<br>PROJECT<br>AN SALES<br>SCRIPTI<br>211 FREEN<br>DRAWING<br>0091<br>O091<br>FREE<br>MARINE E<br>RIES HATO<br>Vy Duty, Wata | DATE<br>10/8<br>DATE<br>10/8<br>QUIPN<br>CH | ERIES B/2020 CAGE CODE QTY                                     |
| A<br>3211 FREEM<br>DES<br>STANDARD 32<br>MODEL AND E<br>CONTACT<br>(604) 607-<br>CONTACT<br>(604) 607-<br>CONTACT<br>(604) 507-<br>CONTACT<br>CONTACT<br>(604) 607-<br>CONTACT<br>(604) 607-<br>CONTACT<br>(604) 607-<br>CONTACT<br>CONTACT<br>CONTACT<br>CONTACT<br>CONTACT<br>CONTACT<br>CONTACT<br>CONTACT<br>CONTACT<br>CONTACT<br>CONTACT<br>CONTACT<br>CONTACT<br>CONTACT<br>CONTACT<br>CONTACT<br>CONTACT<br>CONTACT<br>CONTACT<br>CONTACT<br>CONTACT<br>CONTACT<br>CONTACT<br>CONTACT<br>CONTACT<br>CONTACT<br>CONTACT<br>CONTACT<br>CONTACT<br>CONTACT<br>CONTACT<br>CONTACT<br>CONTACT<br>CONTACT<br>CONTACT<br>CONTACT<br>CONTACT<br>CONTACT<br>CONTACT<br>CONTACT<br>CONTACT<br>CONTACT<br>CONTACT<br>CONTACT<br>CONTACT<br>CONTACT<br>CONTACT<br>CONTACT<br>CONTACT<br>CONTACT<br>CONTACT<br>CONTACT<br>CONTACT<br>CONTACT<br>CONTACT<br>CONTACT<br>CONTACT<br>CONTACT<br>CONTACT<br>CONTACT<br>CONTACT<br>CONTACT<br>CONTACT<br>CONTACT<br>CONTACT<br>CONTACT<br>CONTACT<br>CONTACT<br>CONTACT<br>CONTACT<br>CONTACT<br>CONTACT<br>CONTACT<br>CONTACT<br>CONTACT<br>CONTACT<br>CONTACT<br>CONTACT<br>CONTACT<br>CONTACT<br>CONTACT<br>CONTACT<br>CONTACT<br>CONTACT<br>CONTACT<br>CONTACT<br>CONTACT<br>CONTACT<br>CONTACT<br>CONTACT<br>CONTACT<br>CONTACT<br>CONTACT<br>CONTACT<br>CONTACT<br>CONTACT<br>CONTACT<br>CONTACT<br>CONTACT<br>CONTACT<br>CONTACT<br>CONTACT<br>CONTACT<br>CONTACT<br>CONTACT<br>CONTACT<br>CONTACT<br>CONTACT<br>CONTACT<br>CONTACT<br>CONTACT<br>CONTACT<br>CONTACT<br>CONTACT<br>CONTACT<br>CONTACT<br>CONTACT<br>CONTACT<br>CONTACT<br>CONTACT<br>CONTACT<br>CONTACT<br>CONTACT<br>CONTACT<br>CONTACT<br>CONTACT<br>CONTACT<br>CONTACT<br>CONTACT<br>CONTACT<br>CONTACT<br>CONTACT<br>CONTACT<br>CONTACT<br>CONTACT<br>CONTACT<br>CONTACT<br>CONTACT<br>CONTACT<br>CONTACT<br>CONTACT<br>CONTACT<br>CONTACT<br>CONTACT<br>CONTACT<br>CONTACT<br>CONTACT<br>CONTACT<br>CONTACT<br>CONTACT<br>CONTACT<br>CONTACT<br>CONTACT<br>CONTACT<br>CONTACT<br>CONTACT<br>CONTACT<br>CONTACT<br>CONTACT<br>CONTACT<br>CONTACT<br>CONTACT<br>CONTACT<br>CONTACT<br>CONTACT<br>CONTACT<br>CONTACT<br>CONTACT<br>CONTACT<br>CONTACT<br>CONTACT<br>CONTACT<br>CONTACT<br>CONTACT<br>CONTACT<br>CONTACT<br>CONTACT<br>CONTACT<br>CONTACT<br>CONTACT<br>CONTACT<br>CONTACT<br>CONTACT<br>CONTACT<br>CONTACT<br>CONTACT<br>CONTACT<br>CONTACT<br>CONTACT<br>CONTACT<br>CONTACT<br>CONTACT<br>CONTACT<br>CONTACT<br>CONTACT<br>CONTACT<br>CONTACT<br>CONTACT<br>CONTACT<br>CONTACT<br>CONTACT<br>CONTACT<br>CONTACT<br>CONTACT<br>CONTACT<br>CONTACT<br>CONTACT<br>CO | ADVANTEC<br>PROJECT<br>AN SALES<br>SCRIPTI<br>211 FREEN<br>DRAWING<br>0091<br>0091<br>COUST AND  | DATE<br>10/8<br>DATE<br>10/8<br>QUIPM<br>CH | ERIES B/2020 CAGE CODE QTY IGHTS ISTRIBUTION OF ADVANTEC USST. |