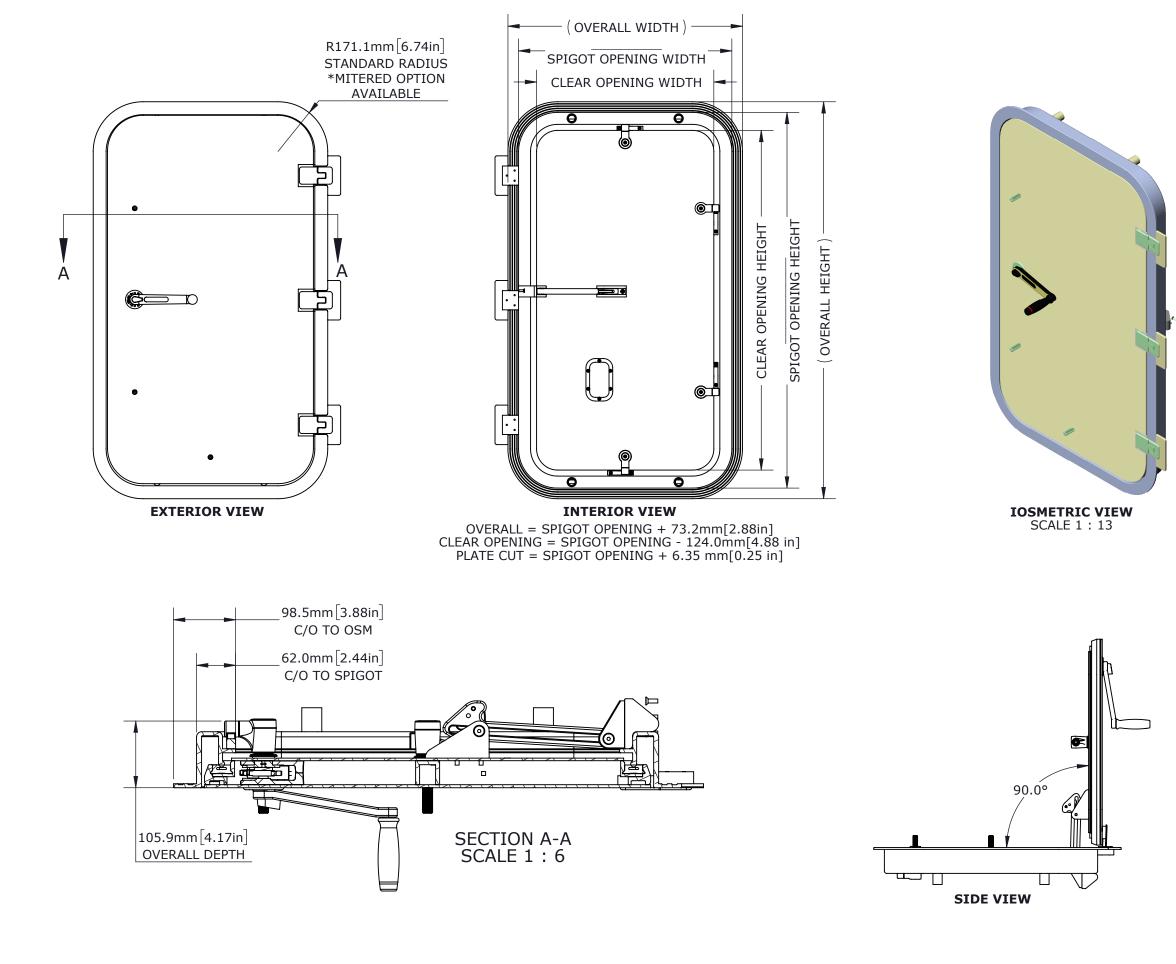

| OPTIONS                                                                                                                                                                                                                                                                                                |                                       |                  |           |  |
|--------------------------------------------------------------------------------------------------------------------------------------------------------------------------------------------------------------------------------------------------------------------------------------------------------|---------------------------------------|------------------|-----------|--|
|                                                                                                                                                                                                                                                                                                        | HANDL                                 | .E               |           |  |
| HANDLI                                                                                                                                                                                                                                                                                                 | REMO                                  | ABLE W           | INCH      |  |
| STYLE                                                                                                                                                                                                                                                                                                  | HANDL                                 | .E               |           |  |
|                                                                                                                                                                                                                                                                                                        | BI-SQU                                |                  |           |  |
|                                                                                                                                                                                                                                                                                                        | WHEEL                                 |                  |           |  |
| FRAME                                                                                                                                                                                                                                                                                                  | · · · · · · · · · · · · · · · · · · · |                  |           |  |
| STYLE                                                                                                                                                                                                                                                                                                  | WELD                                  |                  |           |  |
| *CORNE                                                                                                                                                                                                                                                                                                 | R MITRE                               |                  |           |  |
|                                                                                                                                                                                                                                                                                                        |                                       |                  |           |  |
|                                                                                                                                                                                                                                                                                                        |                                       |                  |           |  |
|                                                                                                                                                                                                                                                                                                        |                                       |                  |           |  |
|                                                                                                                                                                                                                                                                                                        |                                       |                  |           |  |
|                                                                                                                                                                                                                                                                                                        |                                       |                  |           |  |
|                                                                                                                                                                                                                                                                                                        |                                       |                  |           |  |
|                                                                                                                                                                                                                                                                                                        |                                       |                  |           |  |
|                                                                                                                                                                                                                                                                                                        |                                       |                  |           |  |
|                                                                                                                                                                                                                                                                                                        |                                       |                  |           |  |
|                                                                                                                                                                                                                                                                                                        |                                       |                  |           |  |
|                                                                                                                                                                                                                                                                                                        |                                       |                  |           |  |
|                                                                                                                                                                                                                                                                                                        |                                       |                  |           |  |
|                                                                                                                                                                                                                                                                                                        |                                       |                  |           |  |
|                                                                                                                                                                                                                                                                                                        |                                       |                  |           |  |
|                                                                                                                                                                                                                                                                                                        |                                       |                  |           |  |
|                                                                                                                                                                                                                                                                                                        |                                       |                  |           |  |
|                                                                                                                                                                                                                                                                                                        |                                       |                  |           |  |
|                                                                                                                                                                                                                                                                                                        |                                       |                  |           |  |
|                                                                                                                                                                                                                                                                                                        |                                       |                  |           |  |
|                                                                                                                                                                                                                                                                                                        |                                       |                  |           |  |
|                                                                                                                                                                                                                                                                                                        |                                       |                  |           |  |
|                                                                                                                                                                                                                                                                                                        |                                       |                  |           |  |
|                                                                                                                                                                                                                                                                                                        |                                       |                  |           |  |
|                                                                                                                                                                                                                                                                                                        |                                       |                  |           |  |
| ADVANTEC                                                                                                                                                                                                                                                                                               |                                       |                  |           |  |
| 2420                                                                                                                                                                                                                                                                                                   |                                       |                  |           |  |
| 3430 PCM SALES DRAWING<br>DESCRIPTION                                                                                                                                                                                                                                                                  |                                       |                  |           |  |
| STANDARD 3430 PCM SERIES                                                                                                                                                                                                                                                                               |                                       |                  |           |  |
| MODEL AND DRAWING                                                                                                                                                                                                                                                                                      |                                       |                  |           |  |
|                                                                                                                                                                                                                                                                                                        |                                       |                  |           |  |
|                                                                                                                                                                                                                                                                                                        |                                       | 1                |           |  |
| (604) 6                                                                                                                                                                                                                                                                                                | 07-0091                               | DATE 10/6        | 5/2020    |  |
|                                                                                                                                                                                                                                                                                                        |                                       |                  |           |  |
|                                                                                                                                                                                                                                                                                                        |                                       |                  |           |  |
| PEM                                                                                                                                                                                                                                                                                                    |                                       |                  | ACT       |  |
|                                                                                                                                                                                                                                                                                                        |                                       |                  | ASI       |  |
|                                                                                                                                                                                                                                                                                                        |                                       | <b>4 K I N</b> I | 5         |  |
|                                                                                                                                                                                                                                                                                                        |                                       |                  |           |  |
| DWG TITLE                                                                                                                                                                                                                                                                                              |                                       |                  |           |  |
|                                                                                                                                                                                                                                                                                                        | SERIES HA                             | АТСН             | CAGE CODE |  |
|                                                                                                                                                                                                                                                                                                        |                                       |                  |           |  |
| DESCRIPTION QTY                                                                                                                                                                                                                                                                                        |                                       |                  |           |  |
| Premium Duty, Single Leaf,<br>Quick-Acting                                                                                                                                                                                                                                                             |                                       |                  |           |  |
|                                                                                                                                                                                                                                                                                                        |                                       |                  |           |  |
| COPYRIGHT 2020 ADVANTEC GLOBAL INNOVATIONS. ALL RIGHTS<br>RESERVED. CONFIDENTIAL PROPERTY OF ADVANTEC GLOBAL<br>INNOVATIONS. UNAUTHORIZED USE, REPRODUCTION OR DDI RIBUTION<br>IS STRICTLY PROHIBITED. COPIES REMAIN THE PROPERTY OF ADVANTEC<br>GLOBAL INNOVATIONS AND MUST BE RETURNED UPON REQUEST. |                                       |                  |           |  |
| IS STRICTLY PROHIBITED. COPIES REMAIN THE PROPERTY OF ADVANTEC<br>GLOBAL INNOVATIONS AND MUST BE RETURNED UPON REQUEST.<br>SCALE DRAWN DATE CHECKED DATE SIZE                                                                                                                                          |                                       |                  |           |  |
| 1:13 SP 10/6/2020 B                                                                                                                                                                                                                                                                                    |                                       |                  |           |  |
| S.O. NO DWG                                                                                                                                                                                                                                                                                            |                                       |                  | HEET REV  |  |
| 34                                                                                                                                                                                                                                                                                                     | 430-1 PCM                             | Sales of         |           |  |
| 1                                                                                                                                                                                                                                                                                                      |                                       |                  | I         |  |