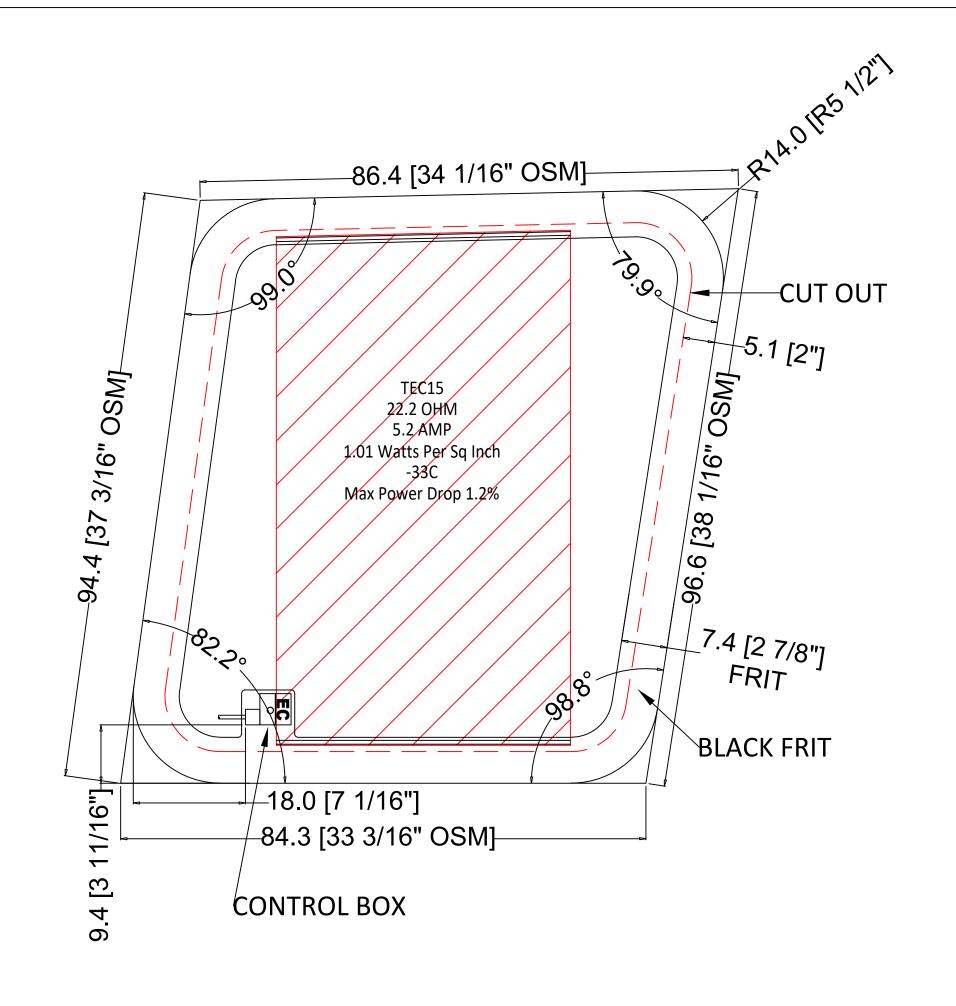

1-NONE 3-NONE

|            | REVISIONS                                                                                                                                                                                                                                                                                                                                                                                                                                                  |                         |           |            |          |          |  |
|------------|------------------------------------------------------------------------------------------------------------------------------------------------------------------------------------------------------------------------------------------------------------------------------------------------------------------------------------------------------------------------------------------------------------------------------------------------------------|-------------------------|-----------|------------|----------|----------|--|
|            | REV                                                                                                                                                                                                                                                                                                                                                                                                                                                        |                         | DESCRI    | PTION      |          | DATE     |  |
|            | 00                                                                                                                                                                                                                                                                                                                                                                                                                                                         |                         | INITIAL D | RAWING     |          | -        |  |
|            | 01                                                                                                                                                                                                                                                                                                                                                                                                                                                         |                         | SIZE UP   | DATED      | 3        | /17/21   |  |
|            |                                                                                                                                                                                                                                                                                                                                                                                                                                                            |                         |           |            |          |          |  |
|            |                                                                                                                                                                                                                                                                                                                                                                                                                                                            |                         |           |            |          |          |  |
|            |                                                                                                                                                                                                                                                                                                                                                                                                                                                            |                         |           |            |          |          |  |
|            |                                                                                                                                                                                                                                                                                                                                                                                                                                                            |                         |           |            |          |          |  |
|            | DIMENSIONS REFERENCE SPIGOT WITH<br>DEDUCTION WHERE APPLICABLE<br>GENERAL TOLERANCE +0"/-1/4"<br>(FROM DESIGNED SPIGOT SIZE)                                                                                                                                                                                                                                                                                                                               |                         |           |            |          |          |  |
|            |                                                                                                                                                                                                                                                                                                                                                                                                                                                            |                         |           |            |          |          |  |
|            | X - DENOTES ACTIVE PANEL                                                                                                                                                                                                                                                                                                                                                                                                                                   |                         |           |            |          |          |  |
|            | 0                                                                                                                                                                                                                                                                                                                                                                                                                                                          | O - DENOTES FIXED PANEL |           |            |          |          |  |
|            |                                                                                                                                                                                                                                                                                                                                                                                                                                                            |                         | GENER     |            | - c      |          |  |
|            | GENERAL NOTES<br>UNLESS OTHERWISE SPECIFIED                                                                                                                                                                                                                                                                                                                                                                                                                |                         |           |            |          |          |  |
|            |                                                                                                                                                                                                                                                                                                                                                                                                                                                            |                         |           |            |          |          |  |
|            |                                                                                                                                                                                                                                                                                                                                                                                                                                                            |                         |           |            |          |          |  |
|            | FINISH: FLAT GRIND                                                                                                                                                                                                                                                                                                                                                                                                                                         |                         |           |            |          |          |  |
|            | GLASS: HEATED ( <sup>1</sup> / <sub>4</sub> " CLR TEMP/060 PVB/                                                                                                                                                                                                                                                                                                                                                                                            |                         |           |            |          |          |  |
|            | □ 0LA33. <sup>1</sup> / <sub>4</sub> " CLR H/S,110V)                                                                                                                                                                                                                                                                                                                                                                                                       |                         |           |            |          |          |  |
|            |                                                                                                                                                                                                                                                                                                                                                                                                                                                            | CORNERS                 | : 31/2    | 2" RADIU   | S        |          |  |
|            |                                                                                                                                                                                                                                                                                                                                                                                                                                                            | VIEW:                   | OUT       | SIDE LOC   | oking in |          |  |
|            |                                                                                                                                                                                                                                                                                                                                                                                                                                                            |                         |           |            |          |          |  |
|            | CUSTOMER APPROVAL<br>IMPORTANTI THIS DRAWING SUPERSEDES ALL OTHER DOCLIMENTS. BY SIGNING THIS<br>APPROVAL YOU ACCEPT AND AGREE THAT THE DIMENSIONS AND DETAILS SHOWN ARE<br>CORRECT AND ROPERFLY ITY YOUR APPLICATION, REGARDLESS OF ANY DIFFERENCES<br>BETWEEN THIS DRAWING AND ANY CONTRACT SPECIFICATIONS. SHOULD YOU SEE ANY<br>ERRORS IN THIS DRAWING, OR HAVE ANY QUESTIONS, PLEASE CONTACT YOUR FREEMAN<br>MARINE SALES ENGINEER FOR CLARIFICATION. |                         |           |            |          |          |  |
|            |                                                                                                                                                                                                                                                                                                                                                                                                                                                            |                         |           |            |          |          |  |
|            | SIG                                                                                                                                                                                                                                                                                                                                                                                                                                                        | N                       |           |            | DATE     |          |  |
|            | COPYRICHT 2015 ADVANTEC MANUFACTURING. ALL RIGHTS RESERVED. CONFIDENTIAL<br>PROPERTY OF ADVANTEC MANUFACTURING. UNAUTHORIZED USE. REPRODUCTION OR<br>DISTRIBUTION IS STRICTLY PROHIBITED. COPIES REMAIN THE PROPERTY OF ADVANTEC<br>MANUFACTURING AND MUST BE RETURNED UPON REQUEST.                                                                                                                                                                       |                         |           |            |          |          |  |
|            |                                                                                                                                                                                                                                                                                                                                                                                                                                                            |                         |           |            |          |          |  |
| FICATION   | CLIEN                                                                                                                                                                                                                                                                                                                                                                                                                                                      | IT                      |           |            |          |          |  |
| DR         |                                                                                                                                                                                                                                                                                                                                                                                                                                                            | DA                      | UGHN      | CARPEN     | ITER     |          |  |
|            |                                                                                                                                                                                                                                                                                                                                                                                                                                                            |                         |           |            |          |          |  |
|            |                                                                                                                                                                                                                                                                                                                                                                                                                                                            |                         |           |            |          |          |  |
| $\searrow$ | DWG                                                                                                                                                                                                                                                                                                                                                                                                                                                        | TITLE                   |           |            |          |          |  |
|            |                                                                                                                                                                                                                                                                                                                                                                                                                                                            |                         |           |            |          |          |  |
| JR J       | PORT W/S                                                                                                                                                                                                                                                                                                                                                                                                                                                   |                         |           |            |          |          |  |
| 2-FRIT     | SCALE                                                                                                                                                                                                                                                                                                                                                                                                                                                      |                         | DATE      | CHECKED BY | DATE     | SHEET    |  |
| 4-FRIT     | NTS<br>DWG I                                                                                                                                                                                                                                                                                                                                                                                                                                               | AL<br>NO                | 3/17/21   | -          | -        | 1<br>REV |  |
|            |                                                                                                                                                                                                                                                                                                                                                                                                                                                            |                         |           | 507684     |          | 01       |  |
|            |                                                                                                                                                                                                                                                                                                                                                                                                                                                            |                         |           |            |          | 1        |  |